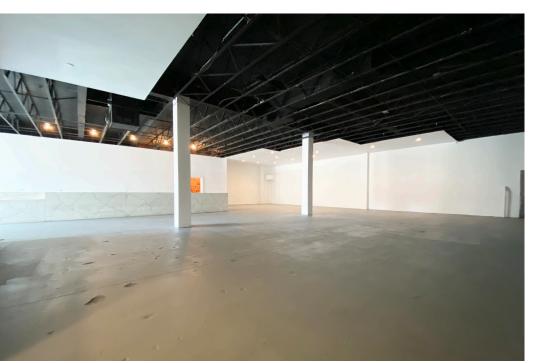

## **447-461** BROADWAY ST HIGHLIGHTS

- Desirable Jackson Square/ Broadway location
- Hidden speakeasy entrance on Rowland PL
- Creative Bones exposed brick and high ceilings
- Mostly open plan awaiting tenant spec improvements
- Total building area is 15,333 ± SF.
- 6,173 SF is ground floor space demisable to two separate units: 4,442 SF of 1,731 SF. Former event space zoned NCD. Permitted uses: office, retail, event space, animal hospital, night entertainment, child care, financial services, design professionals
- 2nd and 3rd floors include 30 SRO's (rented)
- Parking garage (10-12 cars) accessed via Nottingham Place.
- Private roof access overlooking the Financial District
- \$5,000,000 or \$2 PSF on vacant
  lease space

## 447 BROADWAY ST