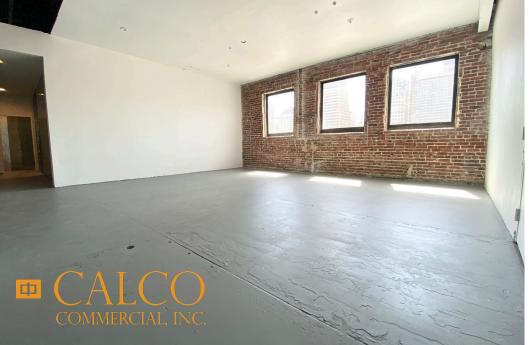

## **447-461** BROADWAY ST HIGHLIGHTS

- Desirable Jackson Square/ Broadway location
- Hidden speakeasy entrance on Rowland PL
- Creative Bones exposed brick and high ceilings
- Mostly open plan awaiting tenant spec improvements
- Total building area is 15,333 ± SF.
- 6,173 SF is ground floor space demisable to two separate units: 4,442 SF of 1,731 SF. Former event space zoned NCD. Permitted uses: office, retail, event space, animal hospital, night entertainment, child care, financial services, design professionals
- 2nd and 3rd floors include 30 SRO's (rented)
- Parking garage (10-12 cars) accessed via Nottingham Place.
- Private roof access overlooking the Financial District
- \$5,000,000 or \$2 PSF on vacant
  lease space

## 447 BROADWAY ST