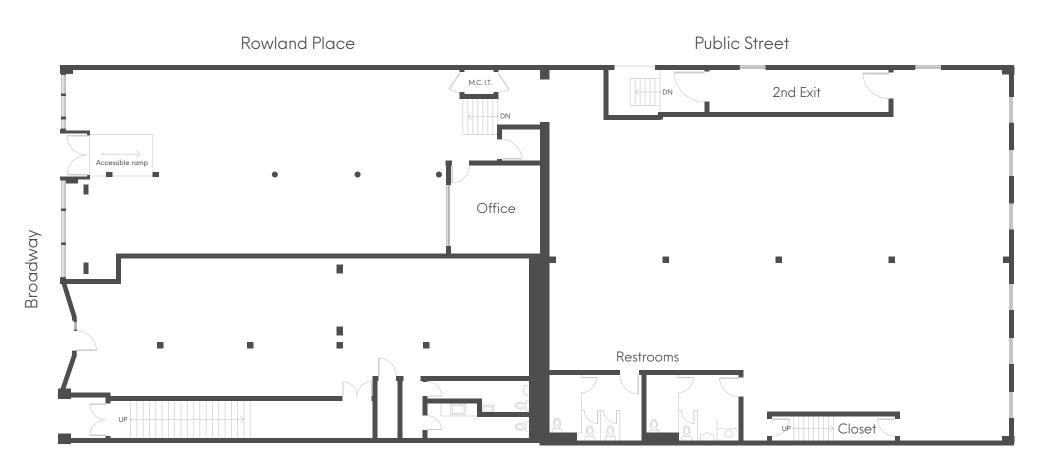

## **447-461** BROADWAY ST HIGHLIGHTS

- Desirable Jackson Square/ Broadway location
- Hidden speakeasy entrance on Rowland PL
- Creative Bones exposed brick and high ceilings
- Mostly open plan awaiting tenant spec improvements
- Total building area is 15,333 ± SF.
- 6,173 SF is ground floor space demisable to two separate units: 4,442 SF of 1,731 SF. Former event space zoned NCD. Permitted uses: office, retail, event space, animal hospital, night entertainment, child care, financial services, design professionals
- 2nd and 3rd floors include 30 SRO's (rented)
- Parking garage (10-12 cars) accessed via Nottingham Place.
- Private roof access overlooking the Financial District
- \$5,000,000 or \$2 PSF on vacant
  lease space