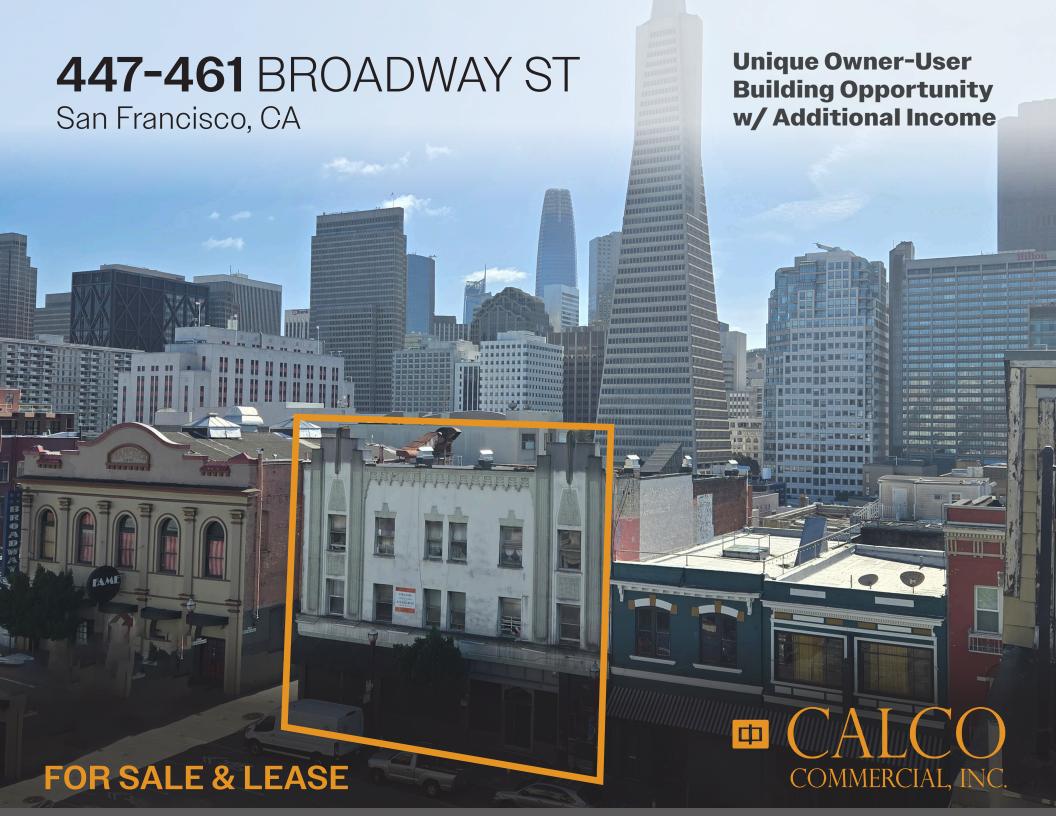

## **447-461** BROADWAY ST

## **447-461** BROADWAY ST HIGHLIGHTS

- Desirable Jackson Square/ Broadway location
- Hidden speakeasy entrance on Rowland PL
- Creative Bones exposed brick and high ceilings
- Mostly open plan awaiting tenant spec improvements
- Total building area is 15,333 ± SF.
- 6,173 SF is ground floor space demisable to two separate units: 4,442 SF of 1,731 SF. Former event space zoned NCD. Permitted uses: office, retail, event space, animal hospital, night entertainment, child care, financial services, design professionals
- 2nd and 3rd floors include 30 SRO's (rented)
- Parking garage (10-12 cars) accessed via Nottingham Place.
- Private roof access overlooking the Financial District
- \$5,000,000 or \$2 PSF on vacant
  lease space