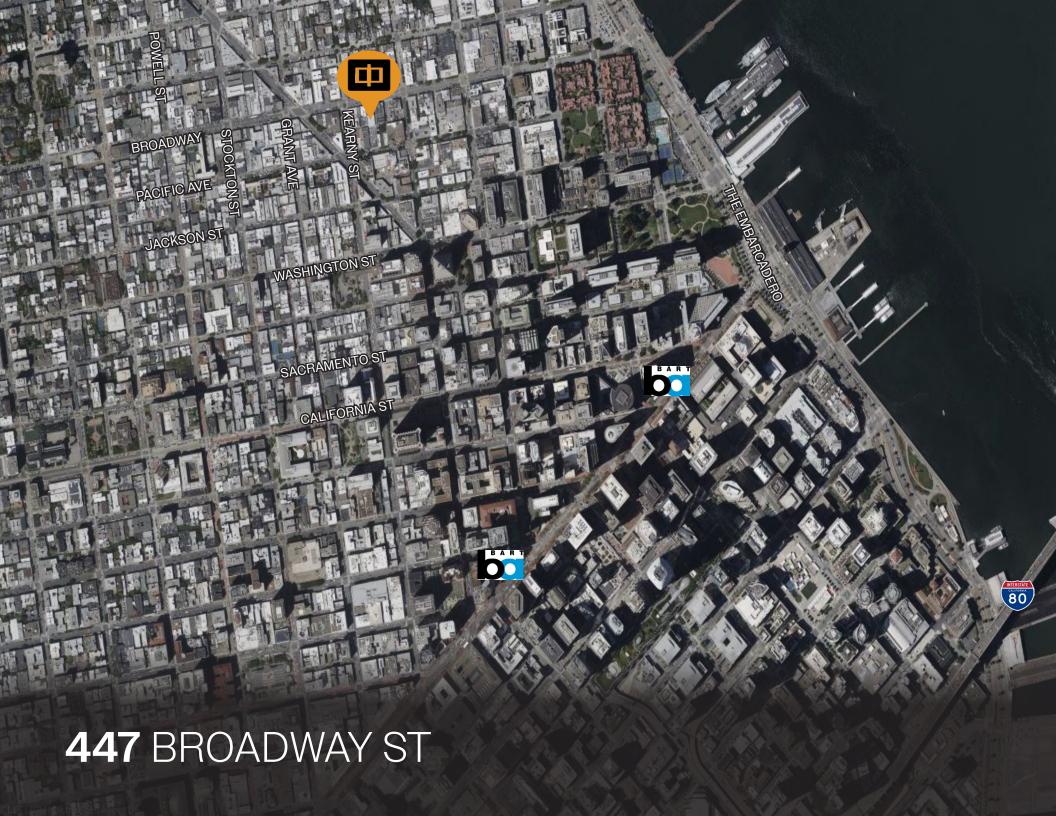

## **447-461** BROADWAY ST

## **447-461** BROADWAY ST HIGHLIGHTS

- Desirable Jackson Square/ Broadway location
- Hidden speakeasy entrance on Rowland PL
- Creative Bones exposed brick and high ceilings
- Mostly open plan awaiting tenant spec improvements
- Total building area is 15,333 ± SF.
- 6,173 SF is ground floor space demisable to two separate units: 4,442 SF of 1,731 SF. Former event space zoned NCD. Permitted uses: office, retail, event space, animal hospital, night entertainment, child care, financial services, design professionals
- 2nd and 3rd floors include 30 SRO's (rented)
- Parking garage (10-12 cars) accessed via Nottingham Place.
- Private roof access overlooking the Financial District
- \$5,000,000 or \$2 PSF on vacant
  lease space