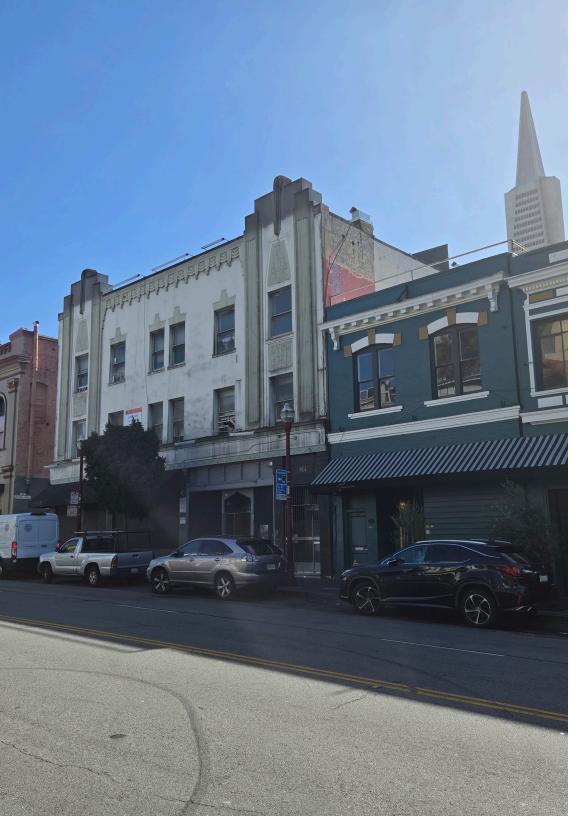

## **447-461** BROADWAY ST HIGHLIGHTS

- Desirable Jackson Square/ Broadway location
- Hidden speakeasy entrance on Rowland PL
- Creative Bones exposed brick and high ceilings
- Mostly open plan awaiting tenant spec improvements
- Total building area is 15,333 ± SF.
- 6,173 SF is ground floor space demisable to two separate units: 4,442 SF of 1,731 SF. Former event space zoned NCD. Permitted uses: office, retail, event space, animal hospital, night entertainment, child care, financial services, design professionals
- 2nd and 3rd floors include 30 SRO's (rented)
- Parking garage (10-12 cars) accessed via Nottingham Place.
- Private roof access overlooking the Financial District
- \$5,000,000 or \$2 PSF on vacant
  lease space