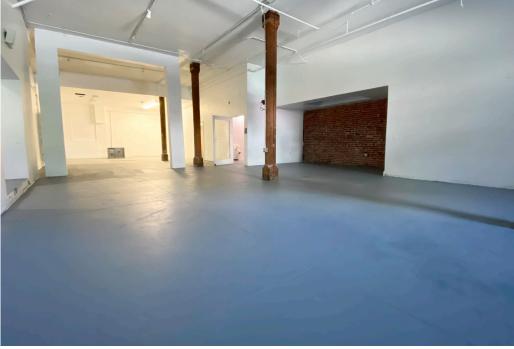

## **447-461** BROADWAY ST HIGHLIGHTS

- Desirable Jackson Square/ Broadway location
- Hidden speakeasy entrance on Rowland PL
- Creative Bones exposed brick and high ceilings
- Mostly open plan awaiting tenant spec improvements
- Total building area is 15,333 ± SF.
- 6,173 SF is ground floor space demisable to two separate units: 4,442 SF of 1,731 SF. Former event space zoned NCD. Permitted uses: office, retail, event space, animal hospital, night entertainment, child care, financial services, design professionals
- 2nd and 3rd floors include 30 SRO's (rented)
- Parking garage (10-12 cars) accessed via Nottingham Place.
- Private roof access overlooking the Financial District
- \$5,000,000 or \$2 PSF on vacant
  lease space

## 447 BROADWAY ST