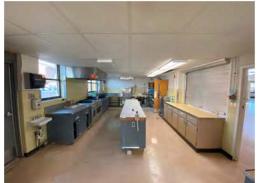

## **Property Details**

- 660 Charbonier Road, Florissant, MO 63031
  - 27,000 +/- SF Turn-Key School/Church Facility on 5.20 +/- Acres
  - Other Possibilities include Office Campus, Sport/Entertainment Facility, Community Center, Mixed-Use or Residential
  - Beautifully Appointed School/Church with Large Sanctuary, School Classrooms & Offices, Large Gym Facility with Stage, Fellowship Hall, Cafeteria & Commercial Kitchen
  - Over \$1 Million in Improvements including but not limited to New Roof, HVAC, New Flooring, New LED Lights Inside & Out, New Perimeter Vinyl Fence, New Security System & Key Fob Building Access, Created Second Entrance on Charbonier, New Pole Sign, Freshly Painted and So Much More!
  - Serene, Parklike Setting in the Heart of Florissant
  - For Sale: \$2,190,000 / Lease Will Also Be Considered