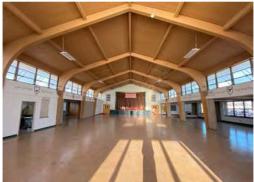

## **Property Details**

- 660 Charbonier Road, Florissant, MO 63031
  - 27,000 +/- SF Turn-Key School/Church Facility on 5.20 +/- Acres
  - Other Possibilities include Office Campus, Sport/Entertainment Facility, Community Center, Mixed-Use or Residential
  - Beautifully Appointed School/Church with Large Sanctuary, School Classrooms & Offices, Large Gym Facility with Stage, Fellowship Hall, Cafeteria & Commercial Kitchen
  - Over \$1 Million in Improvements including but not limited to New Roof, HVAC, New Flooring, New LED Lights Inside & Out, New Perimeter Vinyl Fence, New Security System & Key Fob Building Access, Created Second Entrance on Charbonier, New Pole Sign, Freshly Painted and So Much More!
  - Serene, Parklike Setting in the Heart of Florissant
  - For Sale: \$2,190,000 / Lease Will Also Be Considered