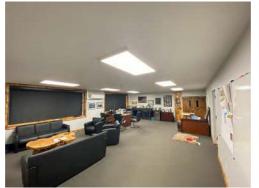

## **Property Details**

- 660 Charbonier Road, Florissant, MO 63031
  - 27,000 +/- SF Turn-Key School/Church Facility on 5.20 +/- Acres
  - Other Possibilities include Office Campus, Sport/Entertainment Facility, Community Center, Mixed-Use or Residential
  - Beautifully Appointed School/Church with Large Sanctuary, School Classrooms & Offices, Large Gym Facility with Stage, Fellowship Hall, Cafeteria & Commercial Kitchen
  - Over \$1 Million in Improvements including but not limited to New Roof, HVAC, New Flooring, New LED Lights Inside & Out, New Perimeter Vinyl Fence, New Security System & Key Fob Building Access, Created Second Entrance on Charbonier, New Pole Sign, Freshly Painted and So Much More!
  - Serene, Parklike Setting in the Heart of Florissant
  - For Sale: \$2,190,000 / Lease Will Also Be Considered