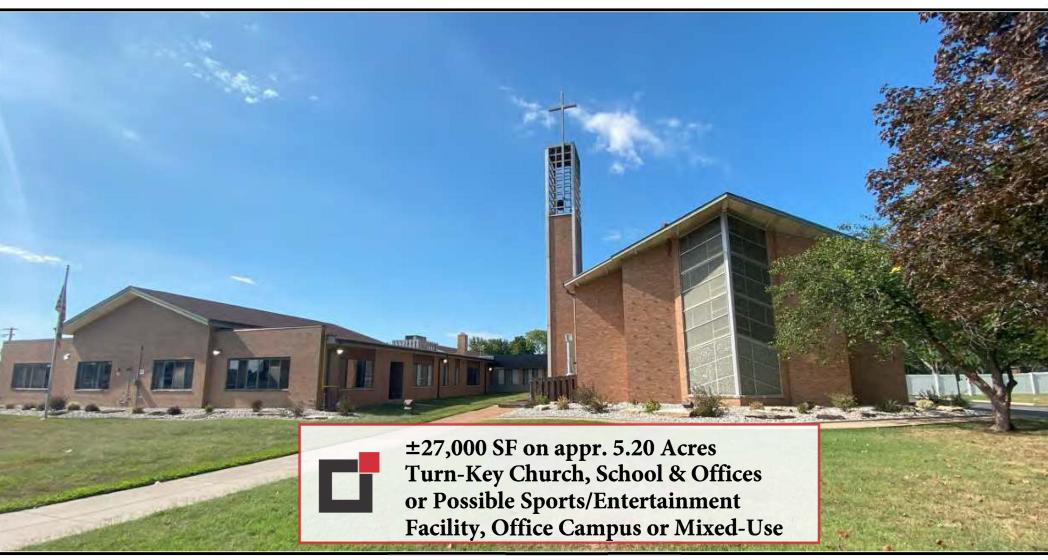

## **Property Details**

- 660 Charbonier Road, Florissant, MO 63031
  - 27,000 +/- SF Turn-Key School/Church Facility on 5.20 +/- Acres
  - Other Possibilities include Office Campus, Sport/Entertainment Facility, Community Center, Mixed-Use or Residential
  - Beautifully Appointed School/Church with Large Sanctuary, School Classrooms & Offices, Large Gym Facility with Stage, Fellowship Hall, Cafeteria & Commercial Kitchen
  - Over \$1 Million in Improvements including but not limited to New Roof, HVAC, New Flooring, New LED Lights Inside & Out, New Perimeter Vinyl Fence, New Security System & Key Fob Building Access, Created Second Entrance on Charbonier, New Pole Sign, Freshly Painted and So Much More!
  - Serene, Parklike Setting in the Heart of Florissant
  - For Sale: \$2,190,000 / Lease Will Also Be Considered

FOR SALE OR LEASE →

660 Charbonier Road Florissant, MO 63031

Please Check Out Our Video Tour - QR CODE

CONTACT US

Jason Morgan 314.560.8114 | jm@ccr-stl.com

27,000 +/- SF School/Church Facility or Office Campus on 5.20 +/- Acres