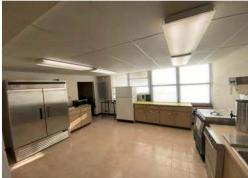

## **Property Details**

- 660 Charbonier Road, Florissant, MO 63031
  - 27,000 +/- SF Turn-Key School/Church Facility on 5.20 +/- Acres
  - Other Possibilities include Office Campus, Sport/Entertainment Facility, Community Center, Mixed-Use or Residential
  - Beautifully Appointed School/Church with Large Sanctuary, School Classrooms & Offices, Large Gym Facility with Stage, Fellowship Hall, Cafeteria & Commercial Kitchen
  - Over \$1 Million in Improvements including but not limited to New Roof, HVAC, New Flooring, New LED Lights Inside & Out, New Perimeter Vinyl Fence, New Security System & Key Fob Building Access, Created Second Entrance on Charbonier, New Pole Sign, Freshly Painted and So Much More!
  - Serene, Parklike Setting in the Heart of Florissant
  - For Sale: \$2,190,000 / Lease Will Also Be Considered