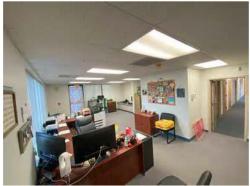

## **Property Details**

- 660 Charbonier Road, Florissant, MO 63031
  - 27,000 +/- SF Turn-Key School/Church Facility on 5.20 +/- Acres
  - Other Possibilities include Office Campus, Sport/Entertainment Facility, Community Center, Mixed-Use or Residential
  - Beautifully Appointed School/Church with Large Sanctuary, School Classrooms & Offices, Large Gym Facility with Stage, Fellowship Hall, Cafeteria & Commercial Kitchen
  - Over \$1 Million in Improvements including but not limited to New Roof, HVAC, New Flooring, New LED Lights Inside & Out, New Perimeter Vinyl Fence, New Security System & Key Fob Building Access, Created Second Entrance on Charbonier, New Pole Sign, Freshly Painted and So Much More!
  - Serene, Parklike Setting in the Heart of Florissant
  - For Sale: \$2,190,000 / Lease Will Also Be Considered