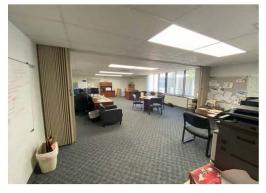

## **Property Details**

- 660 Charbonier Road, Florissant, MO 63031
  - 27,000 +/- SF Turn-Key School/Church Facility on 5.20 +/- Acres
  - Other Possibilities include Office Campus, Sport/Entertainment Facility, Community Center, Mixed-Use or Residential
  - Beautifully Appointed School/Church with Large Sanctuary, School Classrooms & Offices, Large Gym Facility with Stage, Fellowship Hall, Cafeteria & Commercial Kitchen
  - Over \$1 Million in Improvements including but not limited to New Roof, HVAC, New Flooring, New LED Lights Inside & Out, New Perimeter Vinyl Fence, New Security System & Key Fob Building Access, Created Second Entrance on Charbonier, New Pole Sign, Freshly Painted and So Much More!
  - Serene, Parklike Setting in the Heart of Florissant
  - For Sale: \$2,190,000 / Lease Will Also Be Considered