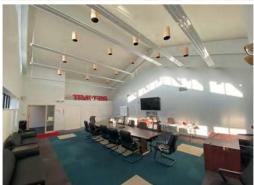

## **Property Details**

- 660 Charbonier Road, Florissant, MO 63031
  - 27,000 +/- SF Turn-Key School/Church Facility on 5.20 +/- Acres
  - Other Possibilities include Office Campus, Sport/Entertainment Facility, Community Center, Mixed-Use or Residential
  - Beautifully Appointed School/Church with Large Sanctuary, School Classrooms & Offices, Large Gym Facility with Stage, Fellowship Hall, Cafeteria & Commercial Kitchen
  - Over \$1 Million in Improvements including but not limited to New Roof, HVAC, New Flooring, New LED Lights Inside & Out, New Perimeter Vinyl Fence, New Security System & Key Fob Building Access, Created Second Entrance on Charbonier, New Pole Sign, Freshly Painted and So Much More!
  - Serene, Parklike Setting in the Heart of Florissant
  - For Sale: \$2,190,000 / Lease Will Also Be Considered