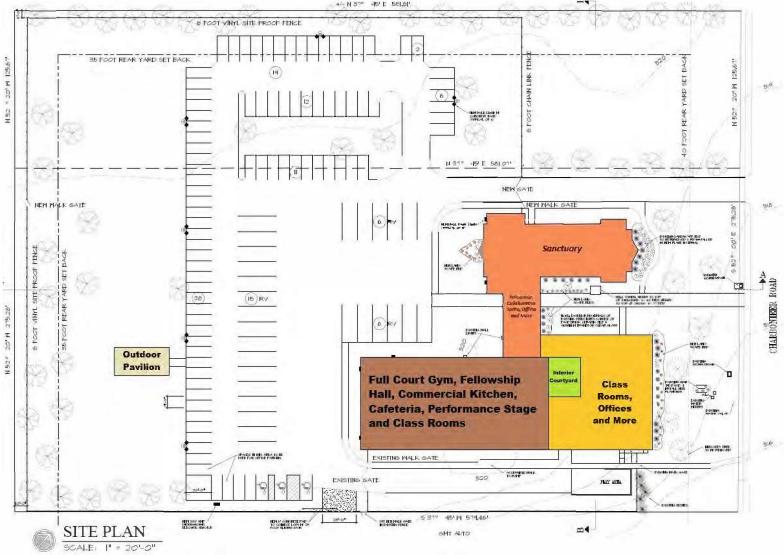

## **Property Details**

- 660 Charbonier Road, Florissant, MO 63031
  - 27,000 +/- SF Turn-Key School/Church Facility on 5.20 +/- Acres
  - Other Possibilities include Office Campus, Sport/Entertainment Facility, Community Center, Mixed-Use or Residential
  - Beautifully Appointed School/Church with Large Sanctuary, School Classrooms & Offices, Large Gym Facility with Stage, Fellowship Hall, Cafeteria & Commercial Kitchen
  - Over \$1 Million in Improvements including but not limited to New Roof, HVAC, New Flooring, New LED Lights Inside & Out, New Perimeter Vinyl Fence, New Security System & Key Fob Building Access, Created Second Entrance on Charbonier, New Pole Sign, Freshly Painted and So Much More!
  - Serene, Parklike Setting in the Heart of Florissant
  - For Sale: \$2,190,000 / Lease Will Also Be Considered