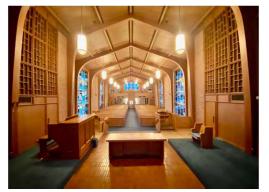

## **Property Details**

- 660 Charbonier Road, Florissant, MO 63031
  - 27,000 +/- SF Turn-Key School/Church Facility on 5.20 +/- Acres
  - Other Possibilities include Office Campus, Sport/Entertainment Facility, Community Center, Mixed-Use or Residential
  - Beautifully Appointed School/Church with Large Sanctuary, School Classrooms & Offices, Large Gym Facility with Stage, Fellowship Hall, Cafeteria & Commercial Kitchen
  - Over \$1 Million in Improvements including but not limited to New Roof, HVAC, New Flooring, New LED Lights Inside & Out, New Perimeter Vinyl Fence, New Security System & Key Fob Building Access, Created Second Entrance on Charbonier, New Pole Sign, Freshly Painted and So Much More!
  - Serene, Parklike Setting in the Heart of Florissant
  - For Sale: \$2,190,000 / Lease Will Also Be Considered