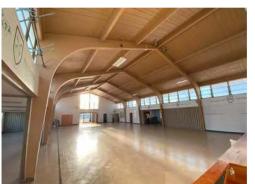

## **Property Details**

- 660 Charbonier Road, Florissant, MO 63031
  - 27,000 +/- SF Turn-Key School/Church Facility on 5.20 +/- Acres
  - Other Possibilities include Office Campus, Sport/Entertainment Facility, Community Center, Mixed-Use or Residential
  - Beautifully Appointed School/Church with Large Sanctuary, School Classrooms & Offices, Large Gym Facility with Stage, Fellowship Hall, Cafeteria & Commercial Kitchen
  - Over \$1 Million in Improvements including but not limited to New Roof, HVAC, New Flooring, New LED Lights Inside & Out, New Perimeter Vinyl Fence, New Security System & Key Fob Building Access, Created Second Entrance on Charbonier, New Pole Sign, Freshly Painted and So Much More!
  - Serene, Parklike Setting in the Heart of Florissant
  - For Sale: \$2,190,000 / Lease Will Also Be Considered