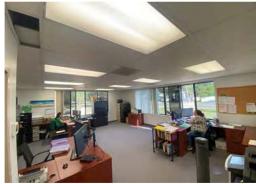

## **Property Details**

- 660 Charbonier Road, Florissant, MO 63031
  - 27,000 +/- SF Turn-Key School/Church Facility on 5.20 +/- Acres
  - Other Possibilities include Office Campus, Sport/Entertainment Facility, Community Center, Mixed-Use or Residential
  - Beautifully Appointed School/Church with Large Sanctuary, School Classrooms & Offices, Large Gym Facility with Stage, Fellowship Hall, Cafeteria & Commercial Kitchen
  - Over \$1 Million in Improvements including but not limited to New Roof, HVAC, New Flooring, New LED Lights Inside & Out, New Perimeter Vinyl Fence, New Security System & Key Fob Building Access, Created Second Entrance on Charbonier, New Pole Sign, Freshly Painted and So Much More!
  - Serene, Parklike Setting in the Heart of Florissant
  - For Sale: \$2,190,000 / Lease Will Also Be Considered