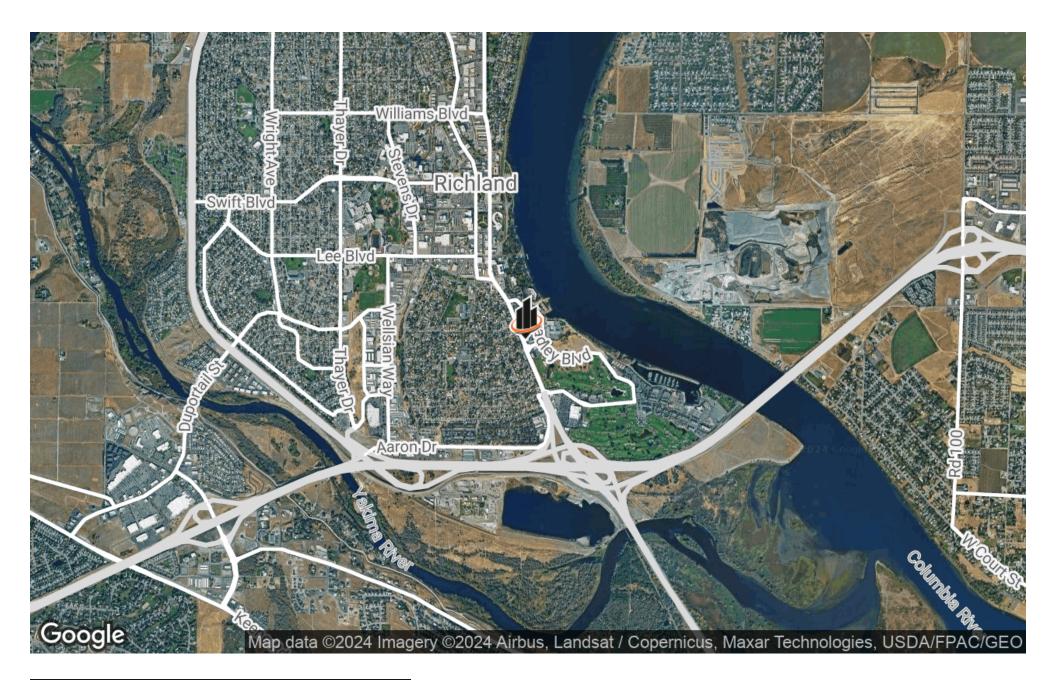

|
| LOT SIZE:      | 3.26 Acres                       |
| BUILDING SIZE: | 37,372 SF                        |



### PROPERTY DESCRIPTION

Richland Professional Medical office suite now available at Bradley Landing. Great central location at Columbia Point bordering George Washington Way. Suite 202 features professional reception area, 5 exam rooms w/ sinks, 3 private offices, restrooms, kitchen/breakroom, shared patio and lots of natural light. New flooring and trim to be installed, updated photos to follow. Building has elevator, ample parking, professional landscaping and great access. Full-service Lease.

#### PROPERTY HIGHLIGHTS

- Move in Ready Suite
- On-site Management
- High Visibility Location
- Over 40,000 Cars Per Day

# **ADDITIONAL PHOTOS**











# **LOCATION MAP**



## **AERIAL MAP**



### **DEMOGRAPHICS MAP & REPORT**

| POPULATION                           | 1 MILE              | 3 MILES           | 5 MILES               |
|--------------------------------------|---------------------|-------------------|-----------------------|
| TOTAL POPULATION                     | 4,748               | 52,857            | 132,972               |
| AVERAGE AGE                          | 37                  | 38                | 38                    |
| AVERAGE AGE (MALE)                   | 36                  | 37                | 37                    |
| AVERAGE AGE (FEMALE)                 | 38                  | 39                | 39                    |
|                                      |                     |                   |