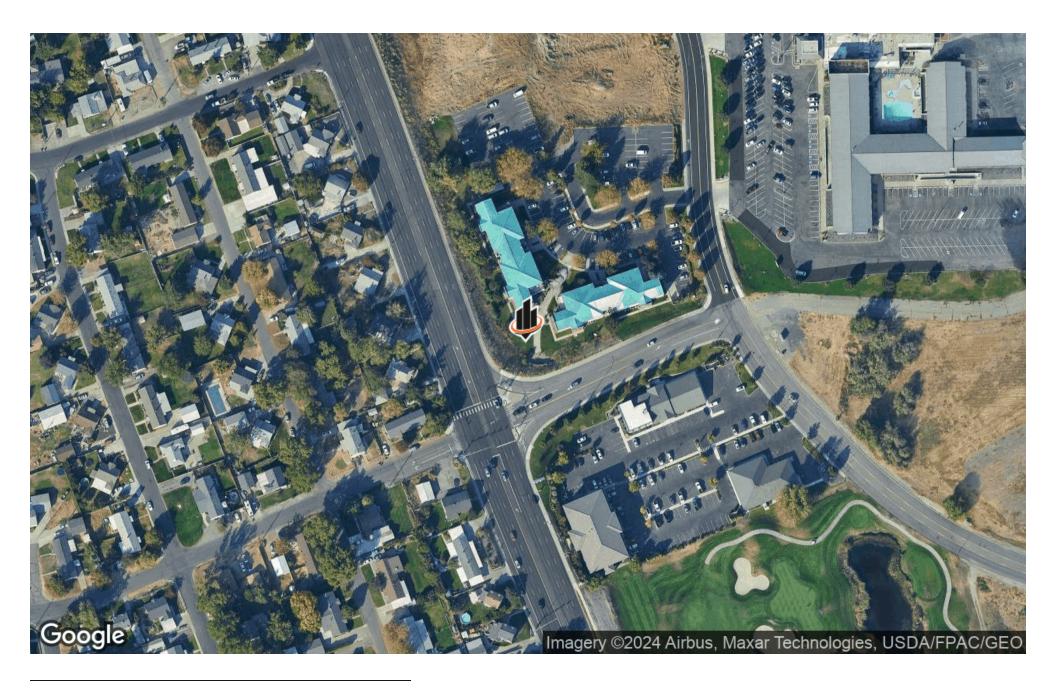

| 3.26 Acres                       |
| BUILDING SIZE: | 37,372 SF                        |



### PROPERTY DESCRIPTION

Richland Professional Medical office suite now available at Bradley Landing. Great central location at Columbia Point bordering George Washington Way. Suite 202 features professional reception area, 5 exam rooms w/ sinks, 3 private offices, restrooms, kitchen/breakroom, shared patio and lots of natural light. New flooring and trim to be installed, updated photos to follow. Building has elevator, ample parking, professional landscaping and great access. Full-service Lease.

#### PROPERTY HIGHLIGHTS

- Move in Ready Suite
- On-site Management
- High Visibility Location
- Over 40,000 Cars Per Day

# **ADDITIONAL PHOTOS**











# **LOCATION MAP**



## **AERIAL MAP**



### **DEMOGRAPHICS MAP & REPORT**

| POPULATION                           | 1 MILE              | 3 MILES           | 5 MILES               |
|--------------------------------------|---------------------|-------------------|-----------------------|
| TOTAL POPULATION                     | 4,748               | 52,857            | 132,972               |
| AVERAGE AGE                          | 37                  | 38                | 38                    |
| AVERAGE AGE (MALE)                   | 36                  | 37                | 37                    |
| AVERAGE AGE (FEMALE)                 | 38                  | 39                | 39                    |
|                                      |                     |                   |                       |
| HOUSEHOLDS &