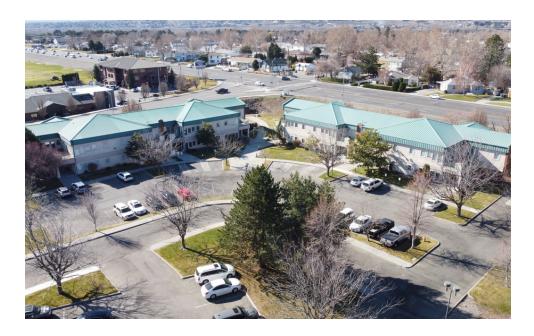

### **PROPERTY SUMMARY**





| LEASE RATE:    | \$5,363 per month (Full Service) |
|----------------|----------------------------------|
| AVAILABLE SF:  | 2,574 SF                         |
| LOT SIZE:      | 3.26 Acres                       |
| BUILDING SIZE: | 37,372 SF                        |



### PROPERTY DESCRIPTION

Richland Professional Medical office suite now available at Bradley Landing. Great central location at Columbia Point bordering George Washington Way. Suite 202 features professional reception area, 5 exam rooms w/ sinks, 3 private offices, restrooms, kitchen/breakroom, shared patio and lots of natural light. New flooring and trim to be installed, updated photos to follow. Building has elevator, ample parking, professional landscaping and great access. Full-service Lease.

#### PROPERTY HIGHL