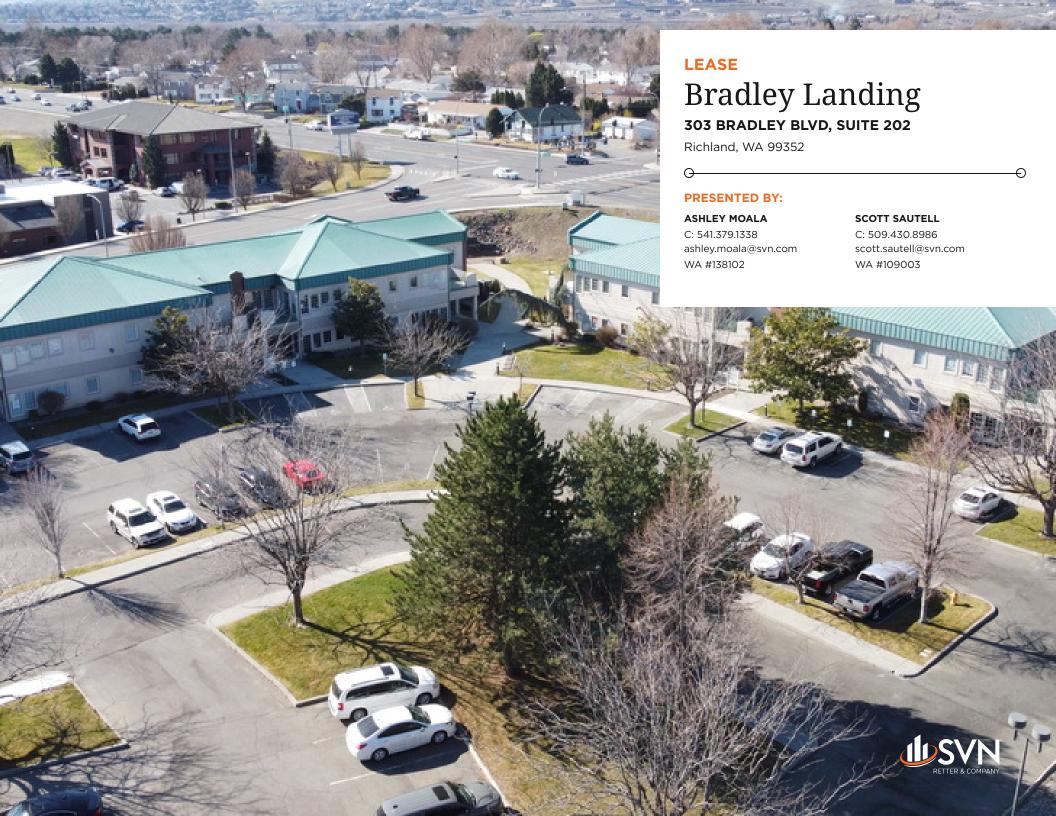

### PROPERTY DESCRIPTION

Richland Professional Medical office suite now available at Bradley Landing. Great central location at Columbia Point bordering George Washington Way. Suite 202 features professional reception area, 5 exam rooms w/ sinks, 3 private offices, restrooms, kitchen/breakroom, shared patio and lots of natural light. New flooring and trim to be installed, updated photos to follow. Building has elevator, ample parking, professional landscaping and great access. Full-service Lease.

#### PROPERTY HIGHLIGHTS

- Move in Ready Suite
- On-site Management
- High Visibility Location
- Over 40,000 Cars Per Day