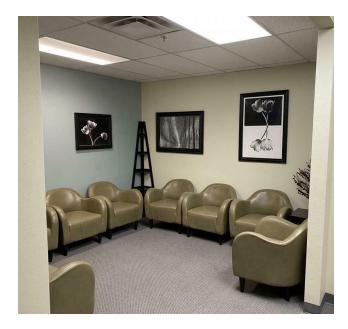

F                         |
| LOT SIZE:      | 3.26 Acres                       |
| BUILDING SIZE: | 37,372 SF                        |



### PROPERTY DESCRIPTION

Richland Professional Medical office suite now available at Bradley Landing. Great central location at Columbia Point bordering George Washington Way. Suite 202 features professional reception area, 5 exam rooms w/ sinks, 3 private offices, restrooms, kitchen/breakroom, shared patio and lots of natural light. New flooring and trim to be installed, updated photos to follow. Building has elevator, ample parking, professional landscaping and great access. Full-service Lease.

#### PROPERTY HIGHLIGHTS

- Move in Ready Suite
- On-site Management
- High Visibility Location
- Over 40,000 Cars Per Day

# **ADDITIONAL PHOTOS**











# **LOCATION MAP**



## **AERIAL MAP**



### **DEMOGRAPHICS MAP & REPORT**

| POPULATION                           | 1 MILE              | 3 MILES           | 5 MILES               |
|--------------------------------------|---------------------|-------------------|-----------------------|
| TOTAL POPULATION                     | 4,748               | 52,857            | 132,972               |
| AVERAGE AGE                          | 37                  | 38                | 38                    |
| AVERAGE AGE (MALE)                   | 36                  | 37                | 37                    |
| AVERAGE AGE (FEMALE)                 | 38                  | 39                | 39                    |
|                                      |                     |