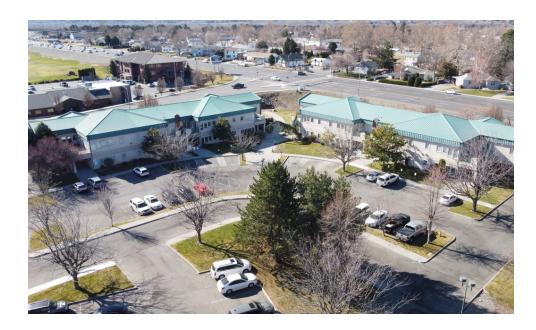

2,574 SF                         |
| LOT SIZE:      | 3.26 Acres                       |
| BUILDING SIZE: | 37,372 SF                        |



### PROPERTY DESCRIPTION

Richland Professional Medical office suite now available at Bradley Landing. Great central location at Columbia Point bordering George Washington Way. Suite 202 features professional reception area, 5 exam rooms w/ sinks, 3 private offices, restrooms, kitchen/breakroom, shared patio and lots of natural light. New flooring and trim to be installed, updated photos to follow. Building has elevator, ample parking, professional landscaping and great access. Full-service Lease.

#### PROPERTY HIGHLIGHTS

- Move in Ready Suite
- On-site Management
- High Visibility Location
- Over 40,000 Cars Per Day

# **ADDITIONAL PHOTOS**











# **LOCATION MAP**



## **AERIAL MAP**



### **DEMOGRAPHICS MAP & REPORT**

| POPULATION                           | 1 MILE              | 3 MILES           | 5 MILES               |
|--------------------------------------|---------------------|-------------------|-----------------------|
| TOTAL POPULATION                     | 4,748               | 52,857            | 132,972               |
| AVERAGE AGE                          | 37                  | 38                | 38                    |
| AVERAGE AGE (MALE)                   | 36                  | 37                | 37                    |
| AVERAGE AGE (FEMALE)                 | 38                  | 39                | 39                    |
|                                      |                     |