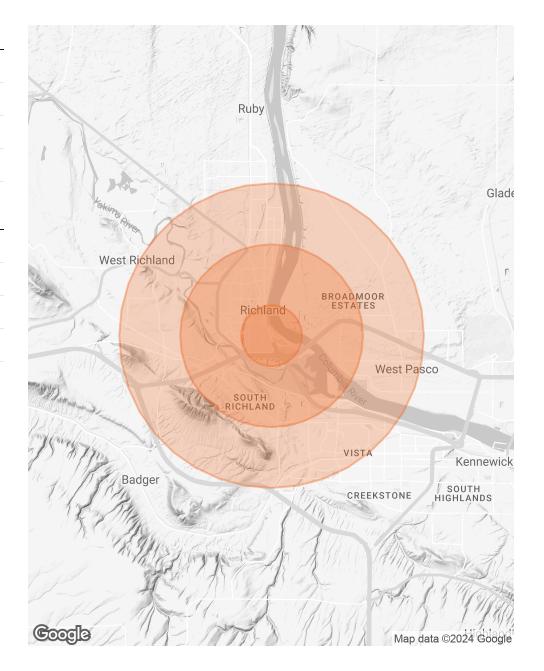

### **DEMOGRAPHICS MAP & REPORT**

| POPULATION                           | 1 MILE              | 3 MILES           | 5 MILES               |
|--------------------------------------|---------------------|-------------------|-----------------------|
| TOTAL POPULATION                     | 4,748               | 52,857            | 132,972               |
| AVERAGE AGE                          | 37                  | 38                | 38                    |
| AVERAGE AGE (MALE)                   | 36                  | 37                | 37                    |
| AVERAGE AGE (FEMALE)                 | 38                  | 39                | 39                    |
|                                      |                     |                   |                       |
| HOUSEHOLDS & INCOME                  | 1 MILE              | 3 MILES           | 5 MILES               |
| HOUSEHOLDS & INCOME TOTAL HOUSEHOLDS | <b>1 MILE</b> 1,966 | 3 MILES<br>20,400 | <b>5 MILES</b> 49,113 |
|                                      |                     |                   |                       |
| TOTAL HOUSEHOLDS                     | 1,966               | 20,400            | 49,113                |

Demographics data derived from AlphaMap