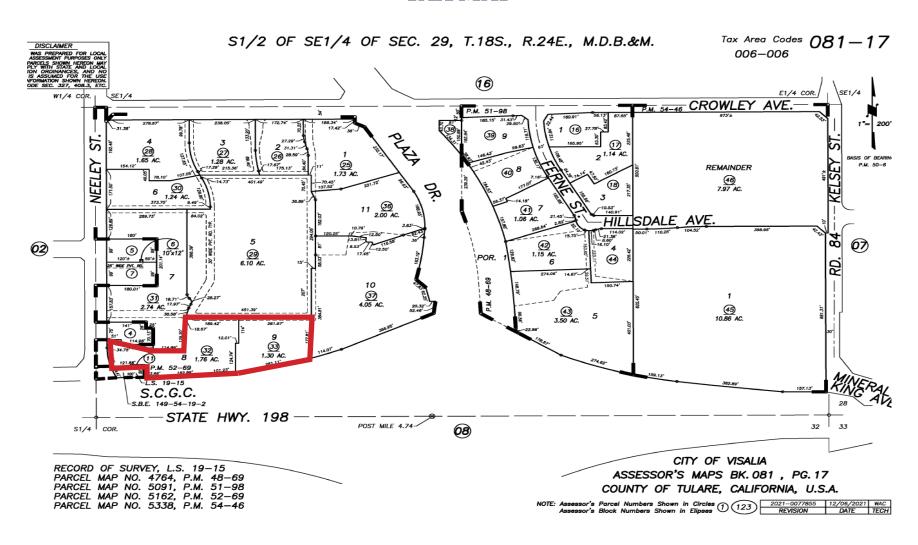

#### **PROPERTY DETAILS**

Address: Highway 198 and N Neeley St | Visalia, CA

**Legal:** 081-170-032 - 1.76 +/- Acres

081-170-033 - 1.3 +/- Acres

**Total Land:** 3.06 +/- Acres

**Zoning** Business Research Park

### TAX MAP