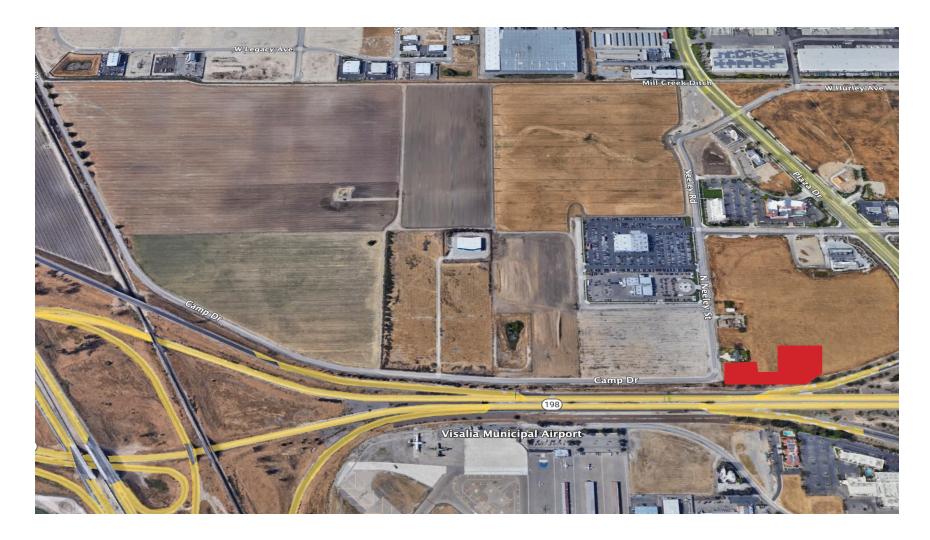

#### **Additional Comments:**

Incredible Highway 198 exposure from these Highway 198 frontage vacant lots. Near a lot of new development. Easy access to Highway 198 via N Plaza Drive and close proximity to the Visalia Industrial Park. Highway 198 is one of Visalia's main thoroughfares - also known as the Gateway to the Sequoias. Please call for further details.

# **PROPERTY LAYOUT**