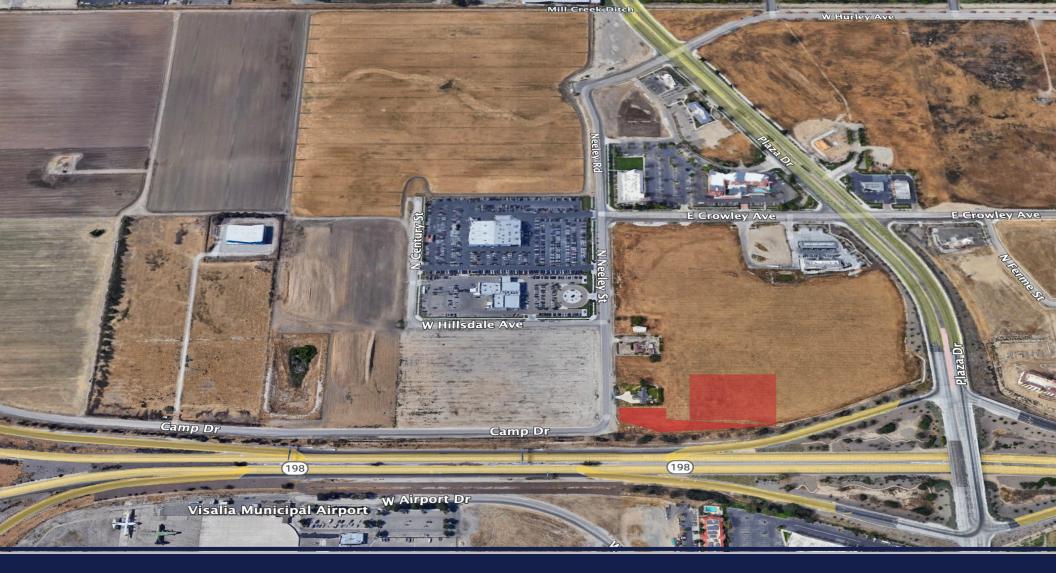

#### **PROPERTY DETAILS**

Address: Highway 198 and N Neeley St | Visalia, CA

**Legal:** 081-170-032 - 1.76 +/- Acres

081-170-033 - 1.3 +/- Acres

**Total Land:** 3.06 +/- Acres

**Zoning** Business Research Park

#### **Additional Comments:**

Incredible Highway 198 exposure from these Highway 198 frontage vacant lots. Near a lot of new development. Easy access to Highway 198 via N Plaza Drive and close proximity to the Visalia Industrial Park. Highway 198 is one of Visalia's main thoroughfares - also known as the Gateway to the Sequoias. Please call for further details.

# **PROPERTY LAYOUT**