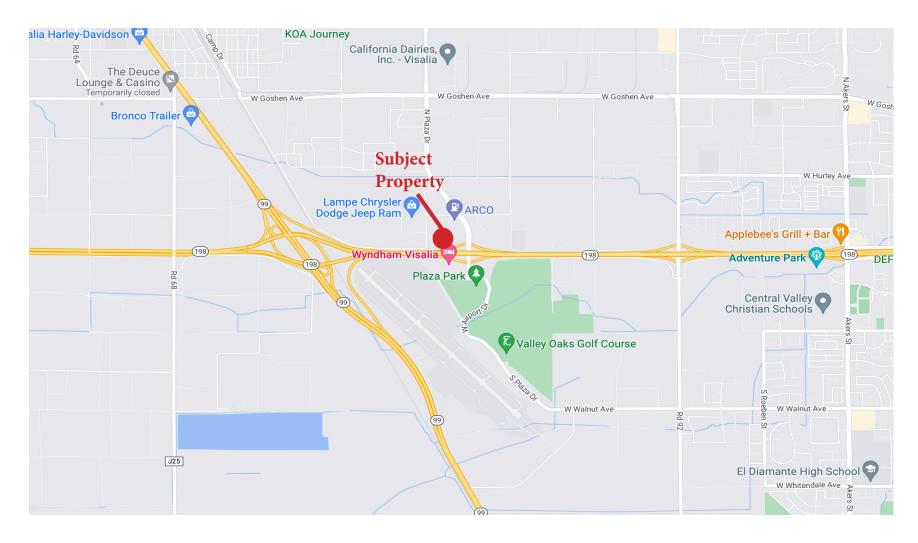

dgre.com

to learn more, visit: www.mdgre.com

#### **PROPERTY DETAILS**

Address: Highway 198 and N Neeley St | Visalia, CA

**Legal:** 081-170-032 - 1.76 +/- Acres

081-170-033 - 1.3 +/- Acres

**Total Land:** 3.06 +/- Acres

**Zoning** Business Research Park

Sales Price Call For Pricing

#### **Additional Comments:**

Incredible Highway 198 exposure from these Highway 198 frontage vacant lots. Near a lot of new development. Easy access to Highway 198 via N Plaza Drive and close proximity to the Visalia Industrial Park. Highway 198 is one of Visalia's main thoroughfares - also known as the Gateway to the Sequoias. Please call for further details.



to learn more, visit: www.mdgre.com

1005 N Demaree Street Visalia, California 93291 O | 559.754.3020

### TAX MAP



## **LOCATION MAP**



# **PROPERTY LAYOUT**