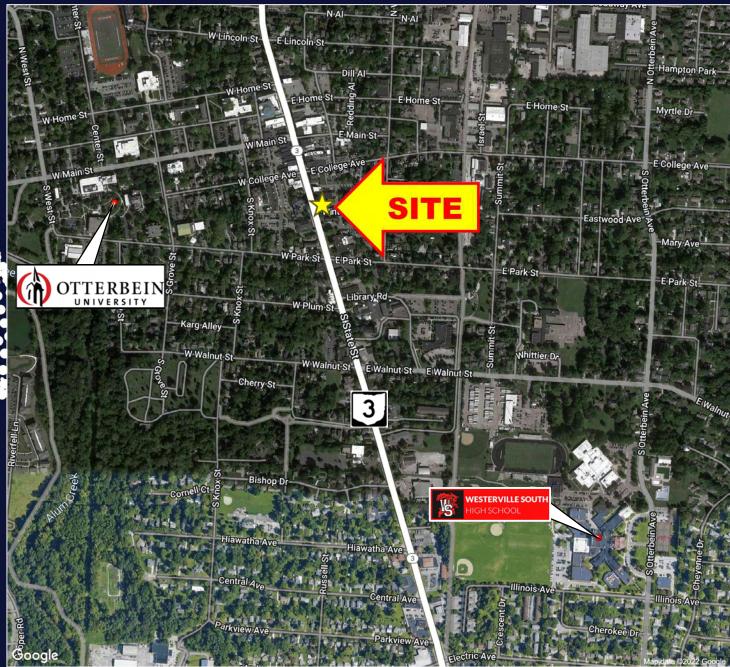

)
- ONE-QUARTER MILE FROM OTTERBEIN UNIVERSITY (ENROLLMENT 2,808 STUDENTS)

#### REDEVELOPMENT

FOR LEASE
28 S. STATE STREET, WESTERVILLE, OH 43081





## PHOTO





## SITE PLAN





#### **SOUTH PATIO - MATERIALS**





#### **SOUTH PATIO - RENDERING**







BTTS Post Office | Project No. 202245.00

Private and Confidential. © WSA Studio 2023. All Rights Reserved.

1





#### **NORTH PATIO RENDERING**







BTTS Post Office | Project No. 202245.00

Private and Confidential. © WSA Studio 2023. All Rights Reserved.

15



#### DORA

DORA stands for Designated Outdoor Refreshment Area.

You can now purchase an alcoholic beverage to-go, served in a special DORA cup from participating locations, and enjoy a beverage within the DORA boundaries.





#### CLOSE AERIAL





## LOCAL AERIAL





#### DEMOGRAPHICS: 1-MILE RADIUS







www.equity.net

This infographic contains data provided by Esri, Esri and Infogroup. The vintage of the data is 2022, 2027

# DEMOGRAPHICS: 3-MILE RADIUS







# DEMOGRAPHICS: 5-MILE RADIUS







www.equity.net

This infographic contains data provided by Esri, Esri and Infogroup. The vintage of the data is 2022, 2027.