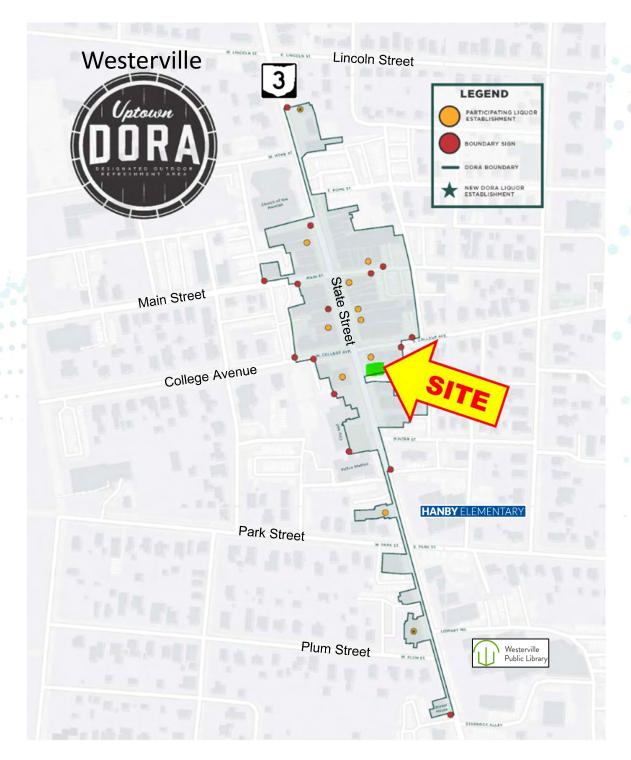

#### DORA

DORA stands for Designated Outdoor Refreshment Area.

You can now purchase an alcoholic beverage to-go, served in a special DORA cup from participating locations, and enjoy a beverage within the DORA boundaries.