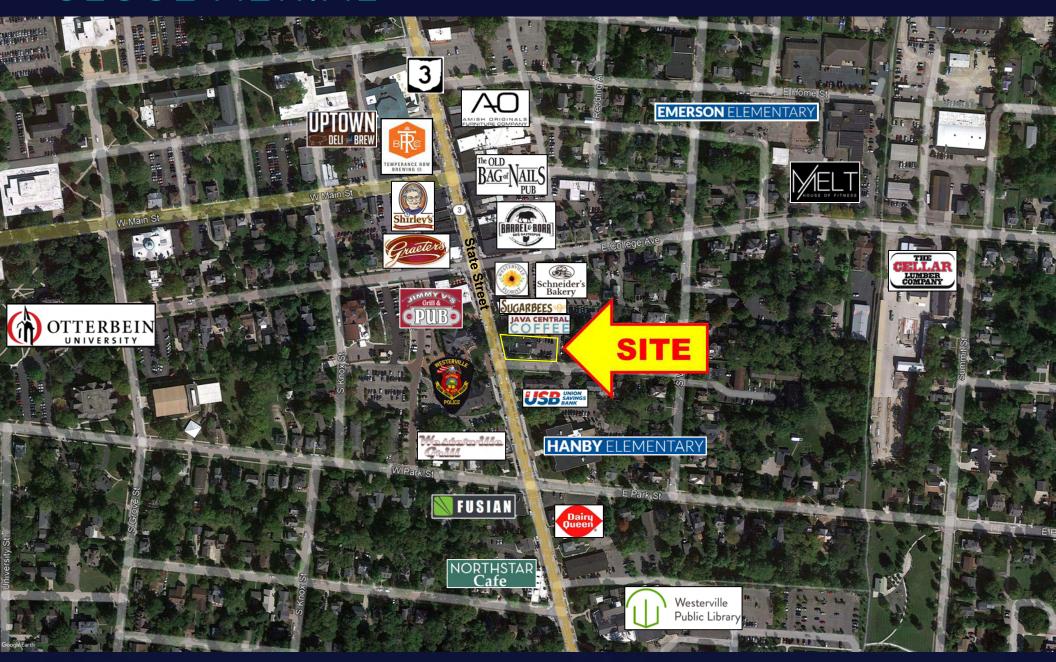

DOOR REFRESHMENT AREA)
- ONE-QUARTER MILE FROM OTTERBEIN UNIVERSITY (ENROLLMENT 2,808 STUDENTS)

#### REDEVELOPMENT

FOR LEASE
28 S. STATE STREET, WESTERVILLE, OH 43081





## PHOTO





## SITE PLAN





#### **SOUTH PATIO - MATERIALS**





#### **SOUTH PATIO - RENDERING**







BTTS Post Office | Project No. 202245.00

Private and Confidential. © WSA Studio 2023. All Rights Reserved.

1





#### **NORTH PATIO RENDERING**







BTTS Post Office | Project No. 202245.00

Private and Confidential. © WSA Studio 2023. All Rights Reserved.

15



#### DORA

DORA stands for Designated Outdoor Refreshment Area.

You can now purchase an alcoholic beverage to-go, served in a special DORA cup from participating locations, and enjoy a beverage within the DORA boundaries.





#### CLOSE AERIAL





## LOCAL AERIAL





#### DEMOGRAPHICS: 1-MILE RADIUS







www.equity.net

This infographic contains data provided by Esri, Esri and Infogroup. The vintage of the data is 2022, 2027

# DEMOGRAPHICS: 3-MILE RADIUS







# DEMOGRAPHICS: 5-MILE RADIUS







www.equity.net

This infographic contains data provided by Esri, Esri and Infogroup. The vintage of the data is 2022, 2027.