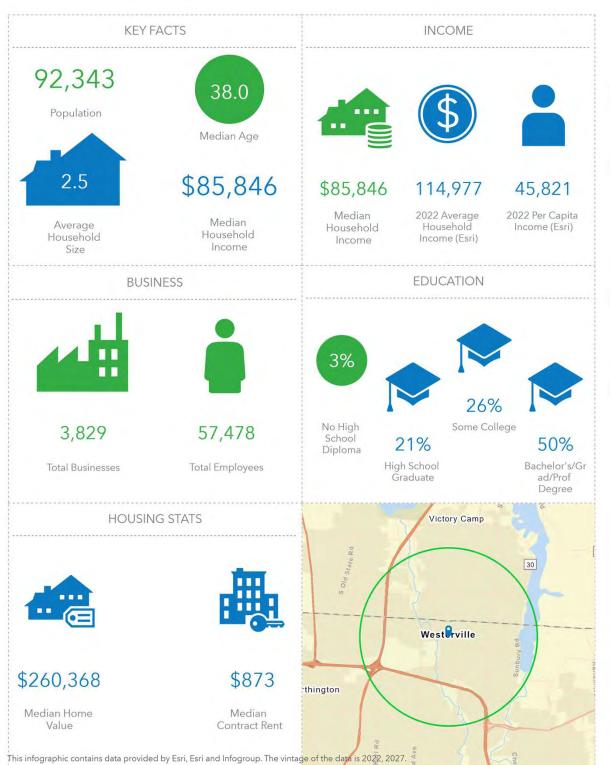

# DEMOGRAPHICS: 3-MILE RADIUS

# DEMOGRAPHICS: 5-MILE RADIUS

www.equity.net

This infographic contains data provided by Esri, Esri and Infogroup. The vintage of the data is 2022, 2027.