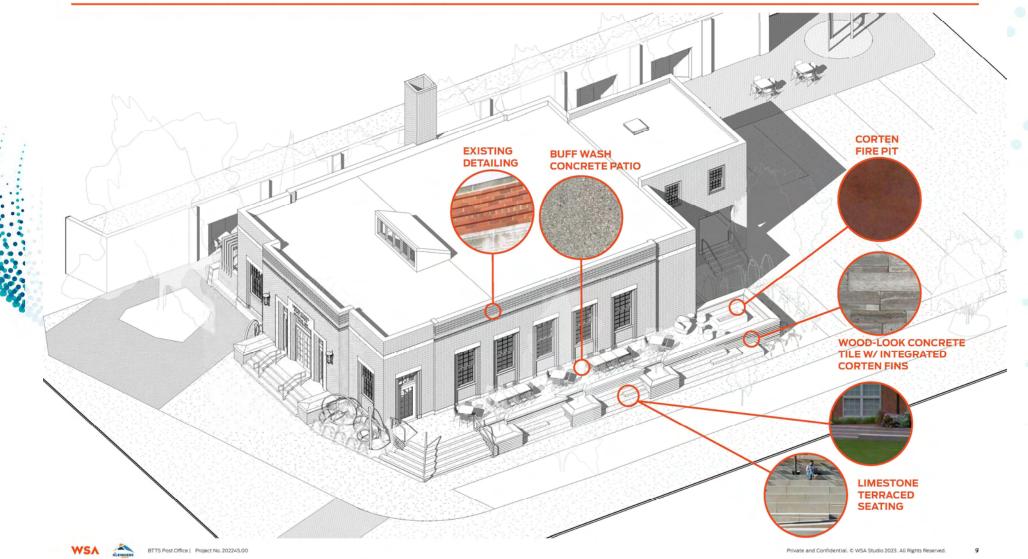

#### **SOUTH PATIO - RENDERING**

BTTS Post Office | Project No. 202245.00

Private and Confidential. © WSA Studio 2023. All Rights Reserved.

1