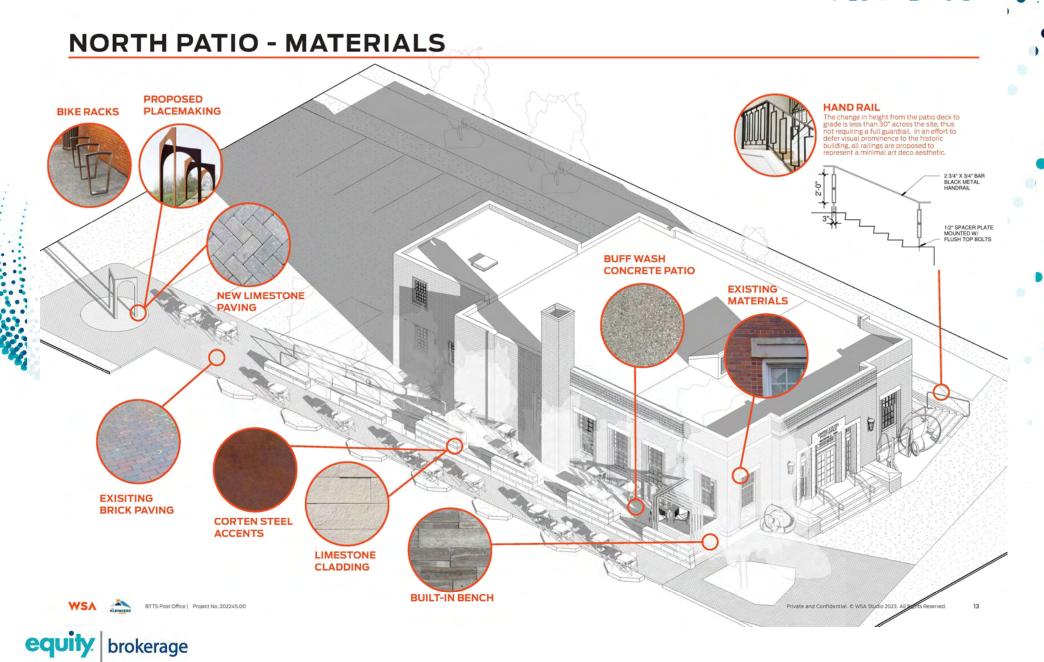

ING LOT AT THE REAR OF THE BUILDING (10 SPACES) AS WELL AS ON-STREET PARKING
- TRAFFIC COUNTS ON SOUTH STATE STREET: 17,185 VPD
- WESTERVILLE'S "4<sup>TH</sup> FRIDAYS" STREET
  FESTIVALS RUN ON THE FOURTH FRIDAY OF
  EVERY MONTH FROM MAY TO OCTOBER AND
  INCLUDE LIVE MUSIC & ENTERTAINMENT,
  POP-UP VENDORS, AND HUGE FOOT TRAFFIC
- BUILDING IS LOCATED INSIDE WESTERVILLE'S "DORA" ZONE (DESIGNATED OUTDOOR REFRESHMENT AREA)
- ONE-QUARTER MILE FROM OTTERBEIN UNIVERSITY (ENROLLMENT 2,808 STUDENTS)

#### REDEVELOPMENT

FOR LEASE
28 S. STATE STREET, WESTERVILLE, OH 43081





## PHOTO





## SITE PLAN





#### **SOUTH PATIO - MATERIALS**





#### **SOUTH PATIO - RENDERING**







BTTS Post Office | Project No. 202245.00

Private and Confidential. © WSA Studio 2023. All Rights Reserved.

1





#### **NORTH PATIO RENDERING**







BTTS Post Office | Project No. 202245.00

Private and Confidential. © WSA Studio 2023. All Rights Reserved.

15



#### DORA

DORA stands for Designated Outdoor Refreshment Area.

You can now purchase an alcoholic beverage to-go, served in a special DORA cup from participating locations, and enjoy a beverage within the DORA boundaries.





#### CLOSE AERIAL





## LOCAL AERIAL





#### DEMOGRAPHICS: 1-MILE RADIUS







www.equity.net

This infographic contains data provided by Esri, Esri and Infogroup. The vintage of the data is 2022, 2027

# DEMOGRAPHICS: 3-MILE RADIUS







# DEMOGRAPHICS: 5-MILE RADIUS







www.equity.net

This infographic contains data provided by Esri, Esri and Infogroup. The vintage of the data is 2022, 2027.