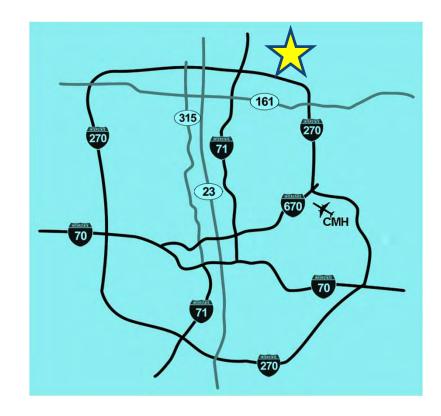

ROPERTY HIGHLIGHTS

- 7,064 SF TOTAL AVAILABLE ON TWO LEVELS (3,532 SF EACH)
- \$35.00 NNN PSF + \$8.70 OPERATING EXPENSES
- HISTORIC WESTERVILLE POST OFFICE BUILDING (BUILT IN 1935) IN THE HEART OF STATE STREET
- DEDICATED PARKING LOT AT THE REAR OF THE BUILDING (10 SPACES) AS WELL AS ON-STREET PARKING
- TRAFFIC COUNTS ON SOUTH STATE STREET: 17,185 VPD
- WESTERVILLE'S "4<sup>TH</sup> FRIDAYS" STREET
  FESTIVALS RUN ON THE FOURTH FRIDAY OF
  EVERY MONTH FROM MAY TO OCTOBER AND
  INCLUDE LIVE MUSIC & ENTERTAINMENT,
  POP-UP VENDORS, AND HUGE FOOT TRAFFIC
- BUILDING IS LOCATED INSIDE WESTERVILLE'S "DORA" ZONE (DESIGNATED OUTDOOR REFRESHMENT AREA)
- ONE-QUARTER MILE FROM OTTERBEIN UNIVERSITY (ENROLLMENT 2,808 STUDENTS)

#### REDEVELOPMENT

FOR LEASE
28 S. STATE STREET, WESTERVILLE, OH 43081





## PHOTO





## SITE PLAN





#### **SOUTH PATIO - MATERIALS**





#### **SOUTH PATIO - RENDERING**







BTTS Post Office | Project No. 202245.00

Private and Confidential. © WSA Studio 2023. All Rights Reserved.

1





#### **NORTH PATIO RENDERING**







BTTS Post Office | Project No. 202245.00

Private and Confidential. © WSA Studio 2023. All Rights Reserved.

15



#### DORA

DORA stands for Designated Outdoor Refreshment Area.

You can now purchase an alcoholic beverage to-go, served in a special DORA cup from participating locations, and enjoy a beverage within the DORA boundaries.





#### CLOSE AERIAL





## LOCAL AERIAL





#### DEMOGRAPHICS: 1-MILE RADIUS







www.equity.net

This infographic contains data provided by Esri, Esri and Infogroup. The vintage of the d