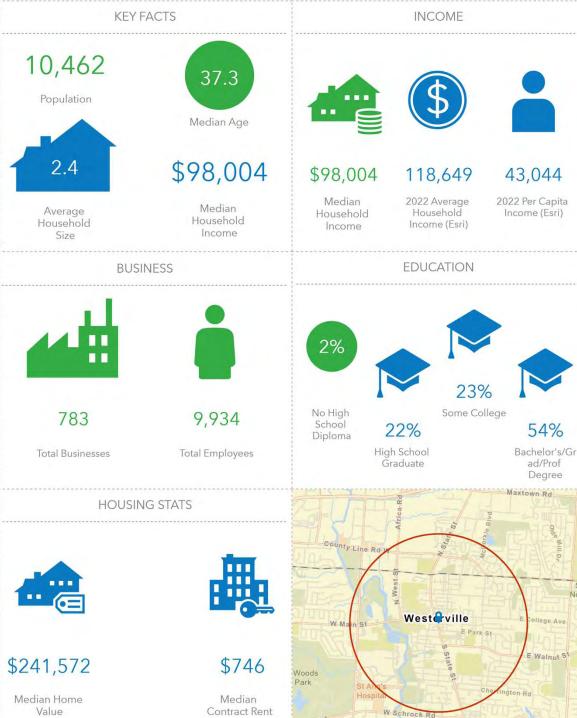

#### DEMOGRAPHICS: 1-MILE RADIUS

www.equity.net

This infographic contains data provided by Esri, Esri and Infogroup. The vintage of the data is 2022, 2027