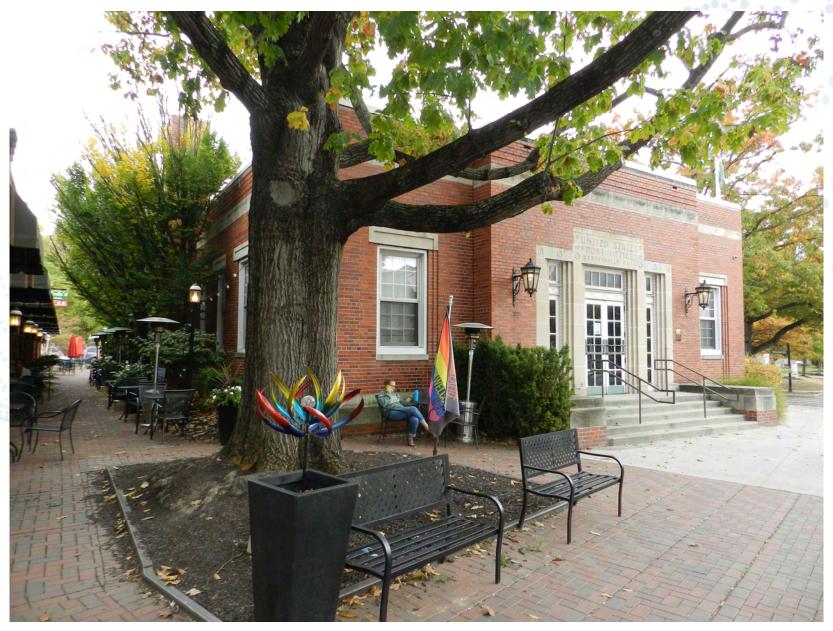

GHTS

- 7,064 SF TOTAL AVAILABLE ON TWO LEVELS (3,532 SF EACH)
- \$35.00 NNN PSF + \$8.70 OPERATING EXPENSES
- HISTORIC WESTERVILLE POST OFFICE BUILDING (BUILT IN 1935) IN THE HEART OF STATE STREET
- DEDICATED PARKING LOT AT THE REAR OF THE BUILDING (10 SPACES) AS WELL AS ON-STREET PARKING
- TRAFFIC COUNTS ON SOUTH STATE STREET: 17,185 VPD
- WESTERVILLE'S "4<sup>TH</sup> FRIDAYS" STREET
  FESTIVALS RUN ON THE FOURTH FRIDAY OF
  EVERY MONTH FROM MAY TO OCTOBER AND
  INCLUDE LIVE MUSIC & ENTERTAINMENT,
  POP-UP VENDORS, AND HUGE FOOT TRAFFIC
- BUILDING IS LOCATED INSIDE WESTERVILLE'S "DORA" ZONE (DESIGNATED OUTDOOR REFRESHMENT AREA)
- ONE-QUARTER MILE FROM OTTERBEIN UNIVERSITY (ENROLLMENT 2,808 STUDENTS)

#### REDEVELOPMENT

FOR LEASE
28 S. STATE STREET, WESTERVILLE, OH 43081





## PHOTO





## SITE PLAN





#### **SOUTH PATIO - MATERIALS**





#### **SOUTH PATIO - RENDERING**







BTTS Post Office | Project No. 202245.00

Private and Confidential. © WSA Studio 2023. All Rights Reserved.

1





#### **NORTH PATIO RENDERING**







BTTS Post Office | Project No. 202245.00

Private and Confidential. © WSA Studio 2023. All Rights Reserved.

15



#### DORA

DORA stands for Designated Outdoor Refreshment Area.

You can now purchase an alcoholic beverage to-go, served in a special DORA cup from participating locations, and enjoy a beverage within the DORA boundaries.





#### CLOSE AERIAL





## LOCAL AERIAL





#### DEMOGRAPHICS: 1-MILE RADIUS







www.equity.net

This infographic contains data provided by Esri, Esri and Infogroup. The vintage of the data is 2022, 2