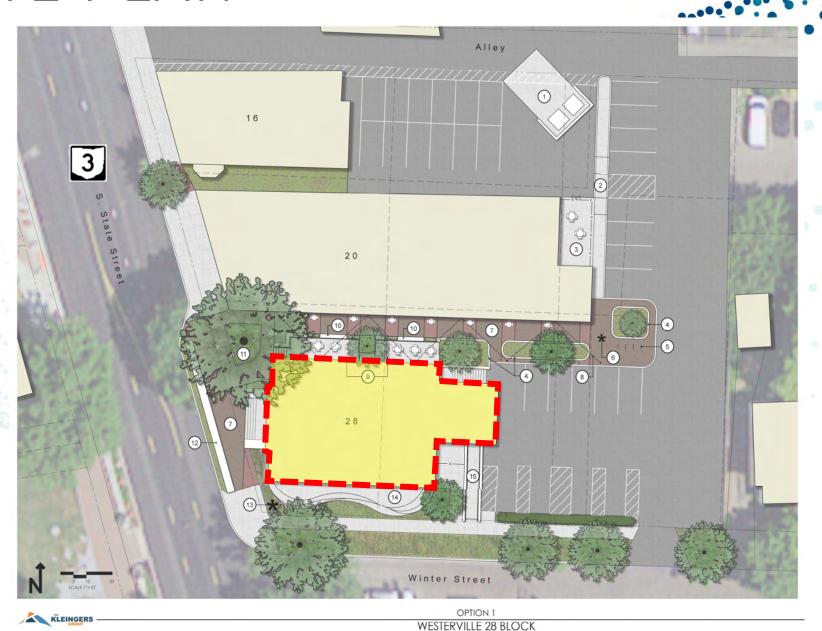

OTAL AVAILABLE ON TWO LEVELS (3,532 SF EACH)
- \$35.00 NNN PSF + \$8.70 OPERATING EXPENSES
- HISTORIC WESTERVILLE POST OFFICE BUILDING (BUILT IN 1935) IN THE HEART OF STATE STREET
- DEDICATED PARKING LOT AT THE REAR OF THE BUILDING (10 SPACES) AS WELL AS ON-STREET PARKING
- TRAFFIC COUNTS ON SOUTH STATE STREET: 17,185 VPD
- WESTERVILLE'S "4<sup>TH</sup> FRIDAYS" STREET
  FESTIVALS RUN ON THE FOURTH FRIDAY OF
  EVERY MONTH FROM MAY TO OCTOBER AND
  INCLUDE LIVE MUSIC & ENTERTAINMENT,
  POP-UP VENDORS, AND HUGE FOOT TRAFFIC
- BUILDING IS LOCATED INSIDE WESTERVILLE'S "DORA" ZONE (DESIGNATED OUTDOOR REFRESHMENT AREA)
- ONE-QUARTER MILE FROM OTTERBEIN UNIVERSITY (ENROLLMENT 2,808 STUDENTS)

#### REDEVELOPMENT

FOR LEASE
28 S. STATE STREET, WESTERVILLE, OH 43081





## PHOTO





## SITE PLAN





#### **SOUTH PATIO - MATERIALS**





#### **SOUTH PATIO - RENDERING**







BTTS Post Office | Project No. 202245.00

Private and Confidential. © WSA Studio 2023. All Rights Reserved.

1





#### **NORTH PATIO RENDERING**







BTTS Post Office | Project No. 202245.00

Private and Confidential. © WSA Studio 2023. All Rights Reserved.

15



#### DORA

DORA stands for Designated Outdoor Refreshment Area.

You can now purchase an alcoholic beverage to-go, served in a special DORA cup from participating locations, and enjoy a beverage within the DORA boundaries.





#### CLOSE AERIAL





## LOCAL AERIAL





#### DEMOGRAPHICS: 1-MILE RADIUS







www.equity.net

This infographic contains data provided by Esri, Esri and Infogroup. The vintage of the data is 2022, 2027

# DEMOGRAPHIC