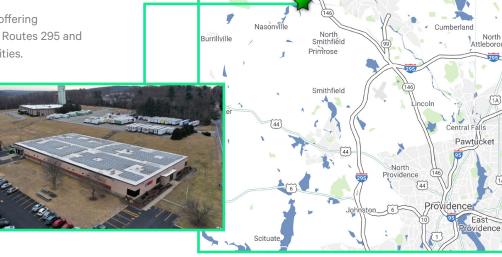

| Building Specifications |                                                                        |
|-------------------------|------------------------------------------------------------------------|
| Ceiling Height          | 16' to the deck, 11.75' clear under drop ceiling in manufacturing area |
| Loading Docks           | 2 Dock height doors with levelers & seals                              |
| Fire Safety             | Wet sprinkler system                                                   |
| HVAC                    | 100-ton capacity                                                       |
| Roof                    | Rubber Membrane 2014                                                   |
| Power                   | 1,600 Amp, 120/208 Volts, 3 Phase                                      |
| Gas/Electric            | RI Energy                                                              |
| Water/Sewer             | Municipal                                                              |
| Zoning                  | M (Manufacturing)                                                      |
| Solar                   | Solar panel package on roof                                            |
| Generator               | 50 KW Kohler back-up generator                                         |