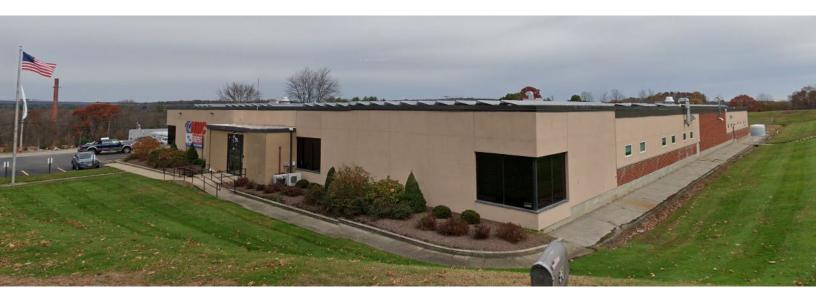

## **Property Location**

The property is located in North Smithfield, RI offering immediate access to Rt.146 and easy access to Routes 295 and 495. It also sits in close proximity to area amenities.

### Industrial Manufacturing

100 Providence Pike | North Smithfield, RI

# Property Summary

CBRE, Inc. is pleased to offer for sub-lease the 40,800 SF industrial building on Providence Pike in North Smithfield, RI. The building constructed in 1960 and recently renovated into a state of the art manufacturing facility.