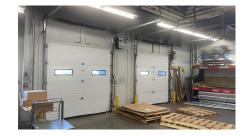

| Building Specifications |                                                                        |
|-------------------------|------------------------------------------------------------------------|
| Ceiling Height          | 16' to the deck, 11.75' clear under drop ceiling in manufacturing area |
| Loading Docks           | 2 Dock height doors with levelers & seals                              |
| Fire Safety             | Wet sprinkler system                                                   |
| HVAC                    | 100-ton capacity                                                       |
| Roof                    | Rubber Membrane 2014                                                   |
| Power                   | 1,600 Amp, 120/208 Volts, 3 Phase                                      |
| Gas/Electric            | RI Energy                                                              |
| Water/Sewer             | Municipal                                                              |
| Zoning                  | M (Manufacturing)                                                      |
| Solar                   | Solar panel package on roof                                            |
| Generator               | 50 KW Kohler back-up generator                                         |