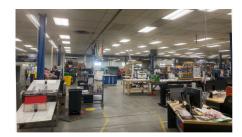

# Property Summary

CBRE, Inc. is pleased to offer for sub-lease the 40,800 SF industrial building on Providence Pike in North Smithfield, RI. The building constructed in 1960 and recently renovated into a state of the art manufacturing facility.

### **Property Highlights**

- + 40,800 SF on 2.88 acres
- + Building renovated in 2014
- + 7,500 SF of office space
- + LED lighting
- + 100% air conditioned

- + Heavy power
- + Rubber membrane roof
- + Ample on-site parking
- + Back-up generator
- + 85 car parking