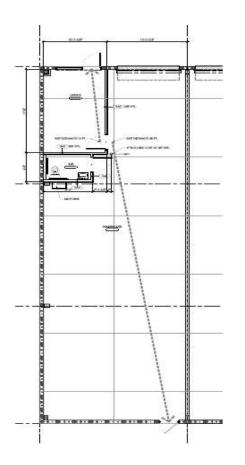

## TILESTON BUSINESS COMPLEX

## 1550 Tileston Rd. Suite 106 Saint Cloud, FL 34771

- Flex Warehouse : 1,750 +/- SQF
- 1 Office reception area.
- 1 restroom
- Grade level with 10 (W) x 12 (H) FT Roll Up door.
- New construction- Metal building masonry wall.
- Clear height: 16 FT
- Zoning: I-3 (allows a variety of R&D, office, commercial and warehouse uses).
- Less than 200 feet to the 192 Highway and future access to the Florida Turnpike.
- South of Lake Nona and Orlando International Airport
- Minimum 2-years leasing- MG lease type.
- Available: October 2024.