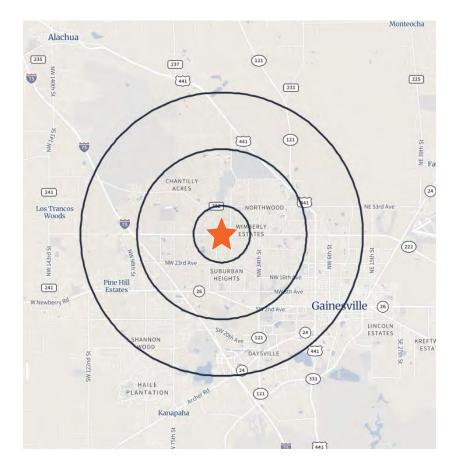

#### Demographics

**Population:** Over 157,000 people within a five mile radius.

**Density:** Over 65,00 households within a five mile radius.

**Income:** Average household income of \$89,781 within a five mile radius.

**Home Value:** Average home value of \$330,441 within a five mile radius.

**Employment:** Employment population of over 108,000 within a five mile radius.

**Consumer spending:** 

Consumers spend more than \$1.5 billion a year within a five mile radius.

| Population          | 1 Miles   | 3 Miles   | 5 Miles   |
|---------------------|-----------|-----------|-----------|
| Total population    | 9,115     | 59,032    | 157,115   |
| Median age          | 44.3      | 39.0      | 27.7      |
| Median age (Male)   | 42.3      | 36.8      | 27.5      |
| Median age (Female) | 46.3      | 41.5      | 28.0      |
| Households & Income | 1 Miles   | 3 Miles   | 5 Miles   |
| Total households    | 4,171     | 25,957    | 65,109    |
| # of persons per HH | 2.15      | 2.23      | 2.18      |
| Average HH income   | \$127,360 | \$116,209 | \$89,781  |
| Average house value | \$335,347 | \$339,166 | \$330,441 |
| Businesses          | 1 Miles   | 3 Miles   | 5 Miles   |
| Total businesses    | 608       | 3,211     | 7,454     |
| Total employees     | 4,389     | 32,126    | 108,652   |