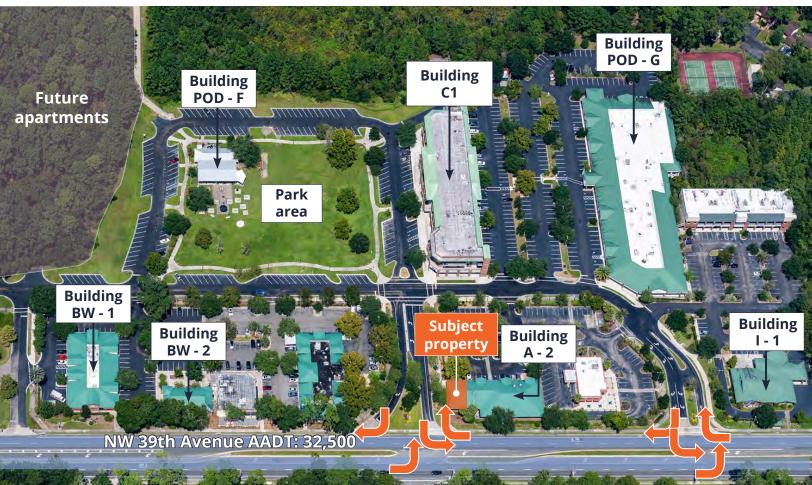

### Site plan

| Building # | Suite # | Tenant                              | Size (sf) available |
|------------|---------|-------------------------------------|---------------------|
| A-2        | 1       | Arashi Yama Sushi & Hibachi         |                     |
| A-2        | 3       | Lovely Nails                        |                     |
| A-2        | 5       | Roots Plant Studio                  |                     |
| A-2        | 7       | Gainesville Spa                     |                     |
| A-2        | 9       | AVAILABLE                           | 1,505 SF            |
| BW-1       | A       | Sleep Center Superstore             |                     |
| BW-1       | В       | The Spirit Shoppe                   |                     |
| BW-1       | С       | Charisma for Hair                   |                     |
| BW-1       | D       | Especially For Women                |                     |
| BW-2       | 1       | Relax Salt Rooms                    |                     |
| BW-2       | 2       | Karate-Do                           |                     |
| C-1        | 111     | Carbonxt                            |                     |
| C-1        | 121     | Florida Psychiatric                 |                     |
| C-1        | 211     | UF Health Shands Wound Care         |                     |
| C-1        | 219     | Gentiva Health Services             |                     |
| C-1        | 301-310 | Apartments                          |                     |
| POD F      | 1       | One Love Cafe                       |                     |
| I-1        | A       | Starbucks                           |                     |
| I-1        | В       | Axis Training Studio                |                     |
| I-1        | С       | Dominos                             |                     |
| POD G      | A       | Career Center Temp Force            |                     |
| POD G      | В       | UF Health Florida Clinical Practice |                     |
| POD G      | C,D     | UF Shands Rehab                     |                     |

## Gainesville | Future apartments