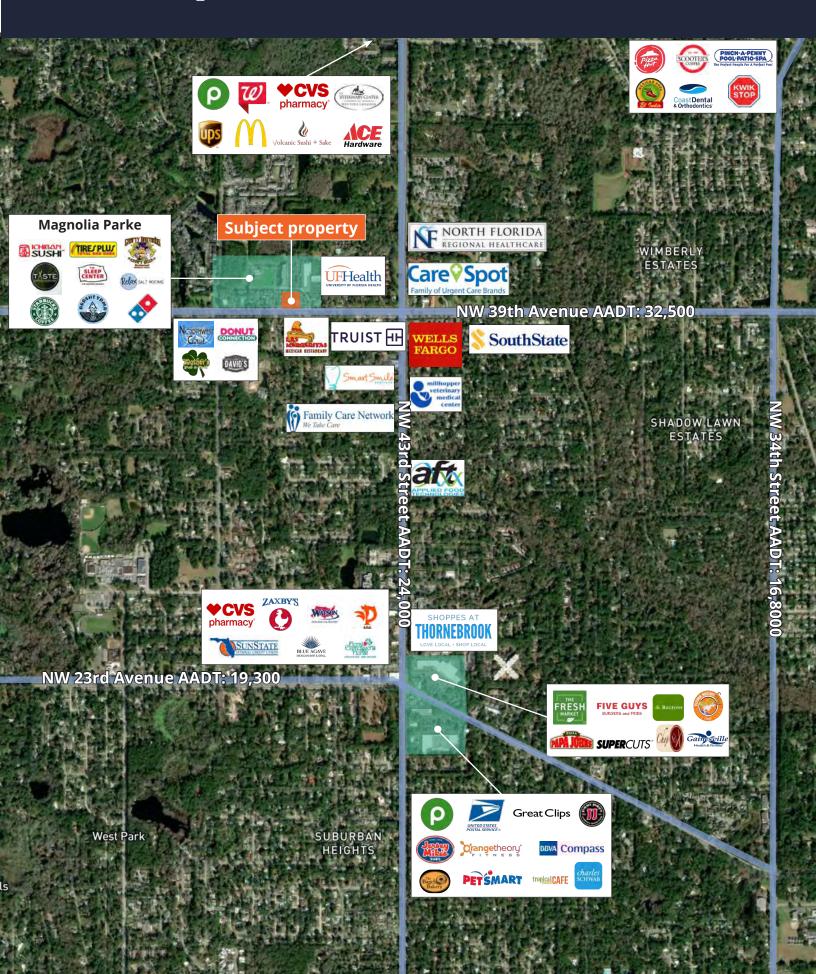

Diverse mix of local, regional, and national tenants

Excellent visibility along NW 39th Avenue, near NW 43rd St intersection

Ample and convenient parking

On major east/west traffic artery feeding large employment hubs of UF, UF Health, downtown and NW 43rd St corridor

#### Demographics

**Population:** Over 157,000 people within a five mile radius.

**Density:** Over 65,00 households within a five mile radius.

**Income:** Average household income of \$89,781 within a five mile radius.

**Home Value:** Average home value of \$330,441 within a five mile radius.

**Employment:** Employment population of over 108,000 within a five mile radius.

**Consumer spending:** 

Consumers spend more than \$1.5 billion a year within a five mile radius.