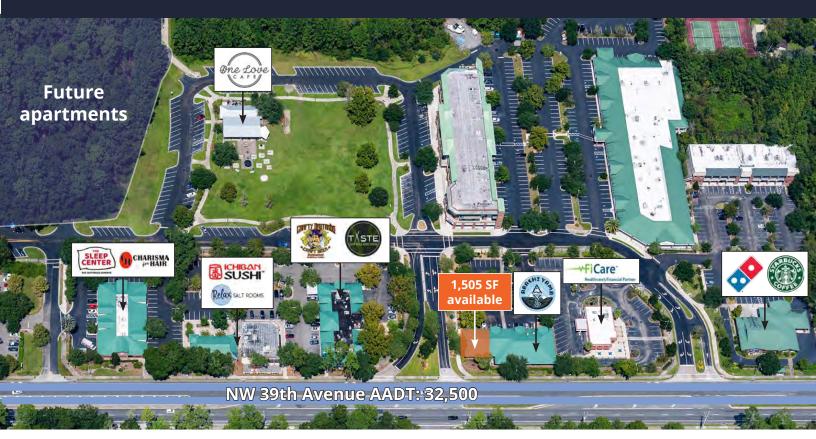

# **End-Cap Retail Space For Lease**

- The available 1,505 SF end-cap retail space is located in Magnolia Parke, a mixed-use community located in northwest Gainesville along one of the city's major corridors, NW 39th Avenue.
- Retail businesses in Magnolia Parke include Dominos, Sleep Center, Starbucks, Ichiban Sushi, Taste, Arashi Yami Sushi, Crafty Bastards Pub and One Love Cafe.
- Magnolia Parke is home to UF Medical campus of over 50,000 SF.
- Magnolia Parke boasts excellent visibility along NW 39th Avenue, a major east and west corridor with an average daily traffic count of 32,500, and offers easy access to Interstate 75 and the UF Health Springhill medical campus.
- Future development of luxury apartment community with 200 plus units planned.

#### Aerial map

### Site plan

| Building # | Suite # | Tenant                              | Size (sf) available |
|------------|---------|-------------------------------------|---------------------|
| A-2        | 1       | Arashi Yama Sushi & Hibachi         |                     |
| A-2        | 3       | Lovely Nails                        |                     |
| A-2        | 5       | Roots Plant Studio                  |                     |
| A-2        | 7       | Gainesville Spa                     |                     |
| A-2        | 9       | AVAILABLE                           | 1,505 SF            |
| BW-1       | A       | Sleep Center Superstore             |                     |
| BW-1       | В       | The Spirit Shoppe                   |                     |
| BW-1       | С       | Charisma for Hair                   |                     |
| BW-1       | D       | Especially For Women                |                     |
| BW-2       | 1       | Relax Salt Rooms                    |                     |
| BW-2       | 2       | Karate-Do                           |                     |
| C-1        | 111     | Carbonxt                            |                     |
| C-1        | 121     | Florida Psychiatric                 |                     |
| C-1        | 211     | UF Health Shands Wound Care         |                     |
| C-1        | 219     | Gentiva Health Services             |                     |
| C-1        | 301-310 | Apartments                          |                     |
| POD F      | 1       | One Love Cafe                       |                     |
| I-1        | A       | Starbucks                           |                     |
| I-1        | В       | Axis Training Studio                |                     |
| I-1        | С       | Dominos                             |                     |
| POD G      | A       | Career Center Temp Force            |                     |
| POD G      | В       | UF Health Florida Clinical Practice |                     |
| POD G      | C,D     | UF Shands Rehab                     |                     |

## Gainesville | Future apartments