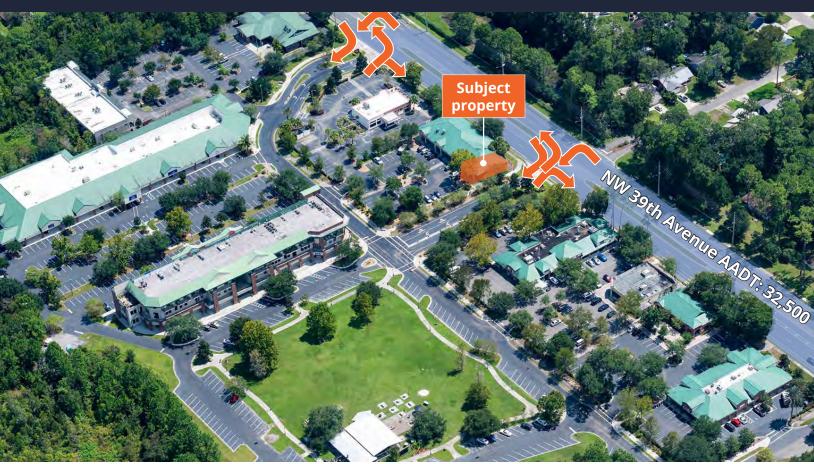

#### Aerial map

# **End-Cap Retail Space For Lease**

- The available 1,505 SF end-cap retail space is located in Magnolia Parke, a mixed-use community located in northwest Gainesville along one of the city's major corridors, NW 39th Avenue.
- Retail businesses in Magnolia Parke include Dominos, Sleep Center, Starbucks, Ichiban Sushi, Taste, Arashi Yami Sushi, Crafty Bastards Pub and One Love Cafe.
- Magnolia Parke is home to UF Medical campus of over 50,000 SF.
- Magnolia Parke boasts excellent visibility along NW 39th Avenue, a major east and west corridor with an average daily traffic count of 32,500, and offers easy access to Interstate 75 and the UF Health Springhill medical campus.
- Future development of luxury apartment community with 200 plus units planned.