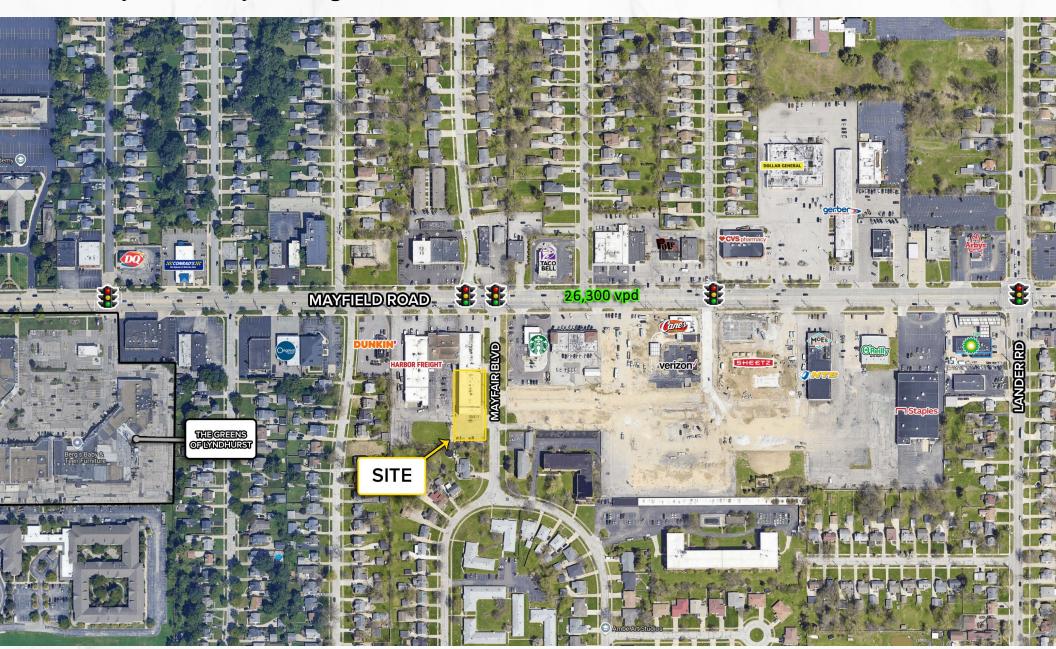

#### **PROPERTY SUMMARY**

- +/- 8,182 SF Warehouse & +/- 2,488 SF Retail/Office (Additional 1,402 SF of 2nd floor storage/office
- Ample parking for 10+
- 1 Dock & 1 Drive-in Door
- Monument signage along Mayfield Rd
- 1 mile west of I-271 with 134,566 vpd
- Located in Mayfield Heights with many retail businesses such as: Starbucks, Moe's, Taco Bell, Verizon, Pulp Juice & Smoothie, Dunkin Donuts, CVS and more!

**PICTURES** 

5826 Mayfield Rd, Mayfield Heights, OH 44124

**MICRO AERIAL** 

5826 Mayfield Rd, Mayfield Heights, OH 44124

5826 Mayfield Rd, Mayfield Heights, OH 44124

**MACRO AERIAL** 