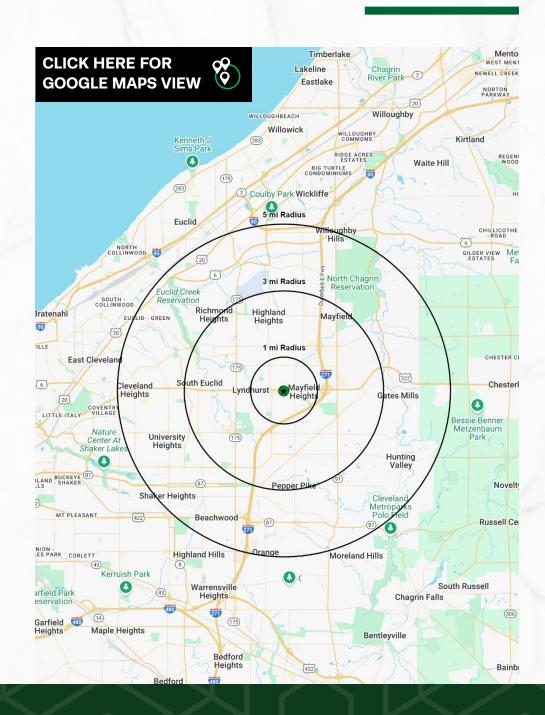

| DEMOGRAPHICS       | 1-MILE   | 3-MILE    | 5-MILE    |
|--------------------|----------|-----------|-----------|
| POPULATION         | 13,353   | 68,539    | 166,658   |
| HOUSEHOLDS         | 5,959    | 31,100    | 72,966    |
| AVERAGE HH INCOME  | \$99,050 | \$128,346 | \$124,630 |
| MEDIAN HH INCOME   | \$80,121 | \$91,049  | \$90,353  |
| DAYTIME POPULATION | 7,398    | 74,317    | 166,332   |

**PICTURES** 

5826 Mayfield Rd, Mayfield Heights, OH 44124

**MICRO AERIAL** 

5826 Mayfield Rd, Mayfield Heights, OH 44124

5826 Mayfield Rd, Mayfield Heights, OH 44124

**MACRO AERIAL** 