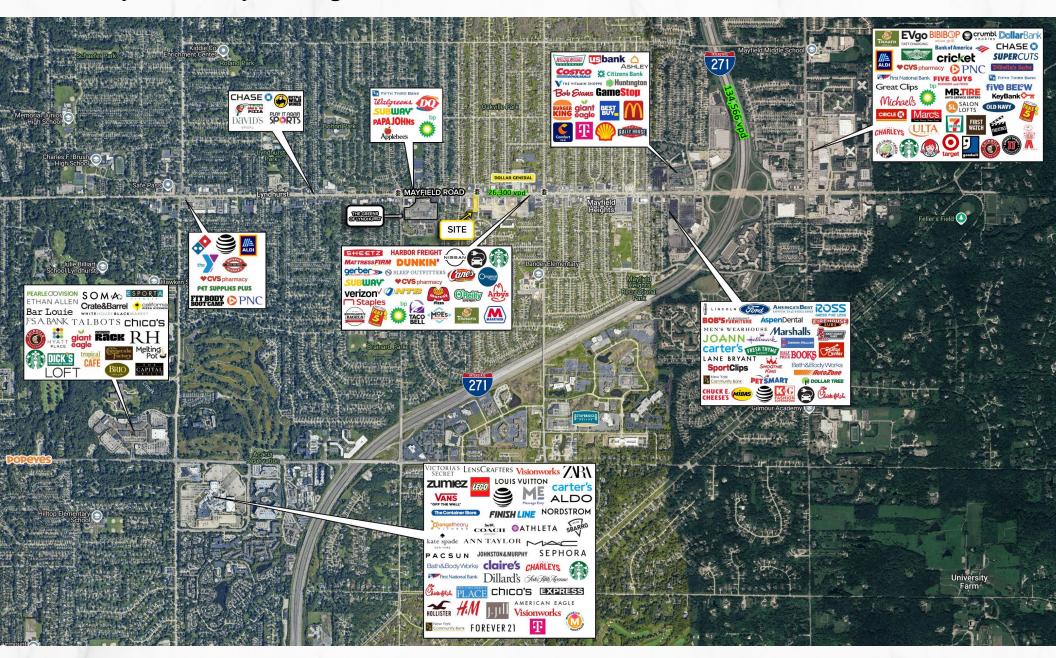

#### **PROPERTY SUMMARY**

- +/- 8,182 SF Warehouse & +/- 2,488 SF Retail/Office (Additional 1,402 SF of 2nd floor storage/office
- Ample parking for 10+
- 1 Dock & 1 Drive-in Door
- Monument signage along Mayfield Rd
- 1 mile west of I-271 with 134,566 vpd
- Located in Mayfield Heights with many retail businesses such as: Starbucks, Moe's, Taco Bell, Verizon, Pulp Juice & Smoothie, Dunkin Donuts, CVS and more!

**PICTURES** 

5826 Mayfield Rd, Mayfield Heights, OH 44124

**MICRO AERIAL** 

5826 Mayfield Rd, Mayfield Heights, OH 44124

5826 Mayfield Rd, Mayfield Heights, OH 44124

**MACRO AERIAL** 