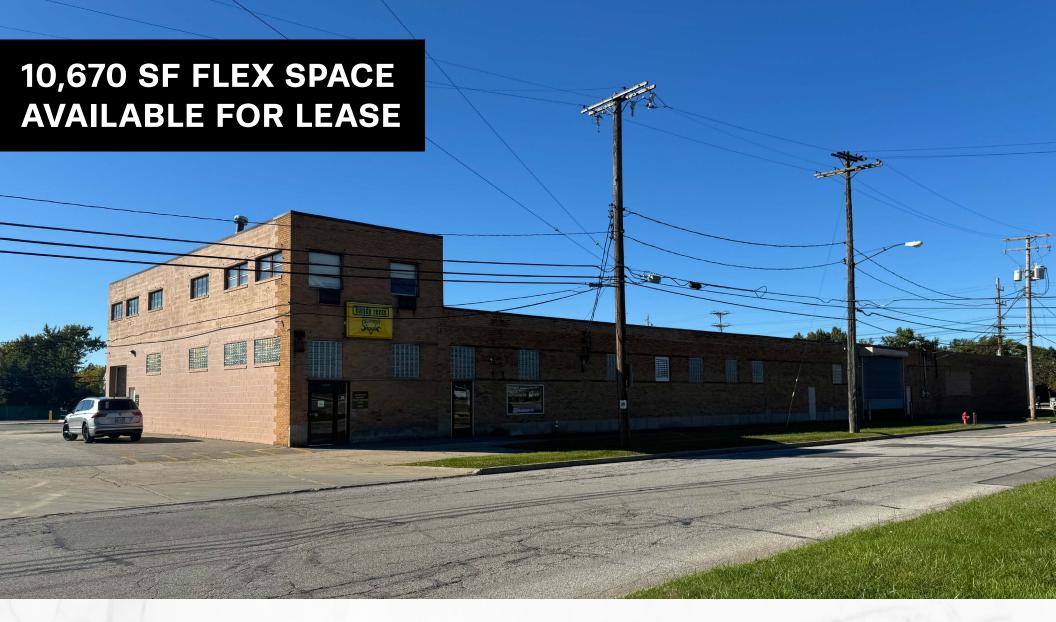

**MAYFIELD FLEX SPACE AVAILABLE FOR LEASE** 

5826 Mayfield Rd, Mayfield Heights, OH 44124

Vincenzo Calabrese

VincenzoCalabrese@HannaCRE.com | AnthonyDiLallo@HannaCRE.com (216) 861.5286

CONTACT:

**Anthony DiLallo** 

#### **PROPERTY SUMMARY**

- +/- 8,182 SF Warehouse & +/- 2,488 SF Retail/Office (Additional 1,402 SF of 2nd floor storage/office
- Ample parking for 10+
- 1 Dock & 1 Drive-in Door
- Monument signage along Mayfield Rd
- 1 mile west of I-271 with 134,566 vpd
- Located in Mayfield Heights with many retail businesses such as: Starbucks, Moe's, Taco Bell, Verizon, Pulp Juice & Smoothie, Dunkin Donuts, CVS and more!