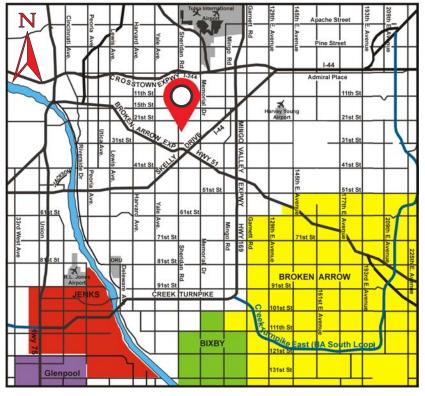

### MIDTOWN TULSA OFFICE SPACE FOR LEASE 6510 E. 24th Street - Tulsa, OK 74129

### Greater Tulsa Area Map

### BAUER & ASSOCIATES, REALTORS® "A LEADER IN TULSA COMMERCIAL REAL ESTATE SINCE 1979"

Commercial - Industrial - Investment Property - Property Management

6846 S. Canton Ave., Suite 100, Tulsa, OK 74136 All statements herein are for information purposes only and are believed to be reliable; however, no warranty or representation is made as to the accuracy thereof and the same is submitted subject to errors, omissions, change of price, terms, conditions and prior sale or lease.