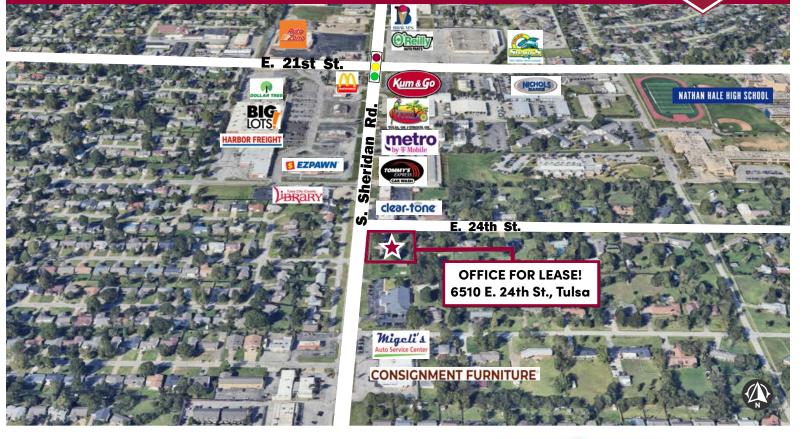

## MIDTOWN TULSA OFFICE SPACE FOR LEASE 6510 E. 24th Street - Tulsa, OK 74129

# PROPERTY HIGHLIGHTS

- ± 1,931 SF OFFICE SPACE AVAILABLE
- 5 TO 7 OFFICES
- HARDWOOD FLOORS
- KITCHEN AREA
- OUTDOOR PATIO & GREENSPACE
- COVERED/UNCOVERED PARKING
- FULLY FENCED
- EASY MIDTOWN LOCATION
- TRAFFIC COUNT ON SHERIDAN RD: 16,627 CARS PER DAY Source: INGOG 2022

#### BAUER & ASSOCIATES, REALTORS® "A LEADER IN TULSA COMMERCIAL REAL ESTATE SINCE 1979" Commercial - Industrial - Investment Property - Property Management

6846 S. Canton Ave., Suite 100, Tulsa, OK 74136 All statements herein are for information purposes only and are believed to be reliable; however, no warranty or representation is made as to the accuracy thereof and the same is submitted subject to errors, omissions, change of price, terms, conditions and prior sale or lease. SHEILA COOPER Cell: 918-724-5140 scooper@bauertulsa.com www.bauertulsa.com