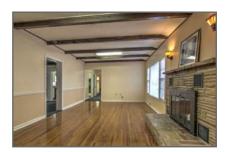

# PROPERTY HIGHLIGHTS

- ± 1,931 SF OFFICE SPACE AVAILABLE
- 5 TO 7 OFFICES
- HARDWOOD FLOORS
- KITCHEN AREA
- OUTDOOR PATIO & GREENSPACE
- COVERED/UNCOVERED PARKING
- FULLY FENCED
- EASY MIDTOWN LOCATION
- TRAFFIC COUNT ON SHERIDAN RD: 16,627 CARS PER DAY Source: INGOG 2022