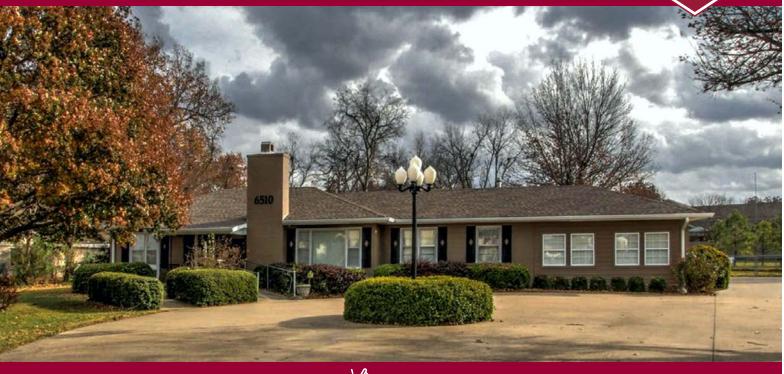

## MIDTOWN TULSA OFFICE SPACE FOR LEASE 6510 E. 24th Street - Tulsa, OK 74129

# PROPERTY HIGHLIGHTS

- ± 1,931 SF OFFICE SPACE AVAILABLE
- 5 TO 7 OFFICES
- HARDWOOD FLOORS
- KITCHEN AREA
- OUTDOOR PATIO & GREENSPACE
- COVERED/UNCOVERED PARKING
- FULLY FENCED
- EASY MIDTOWN LOCATION
- TRAFFIC COUNT ON SHERIDAN RD: 16,627 CARS PER DAY Source: INGOG 2022