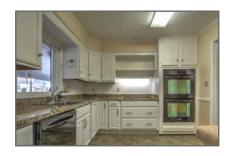

# PROPERTY HIGHLIGHTS

- ± 1,931 SF OFFICE SPACE AVAILABLE
- 5 TO 7 OFFICES
- HARDWOOD FLOORS
- KITCHEN AREA
- OUTDOOR PATIO & GREENSPACE
- COVERED/UNCOVERED PARKING
- FULLY FENCED
- EASY MIDTOWN LOCATION
- TRAFFIC COUNT ON SHERIDAN RD: 16,627 CARS PER DAY Source: INGOG 2022