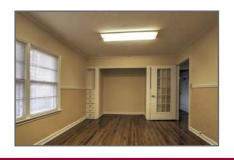

# PROPERTY HIGHLIGHTS

- ± 1,931 SF OFFICE SPACE AVAILABLE
- 5 TO 7 OFFICES
- HARDWOOD FLOORS
- KITCHEN AREA
- OUTDOOR PATIO & GREENSPACE
- COVERED/UNCOVERED PARKING
- FULLY FENCED
- EASY MIDTOWN LOCATION
- TRAFFIC COUNT ON SHERIDAN RD: 16,627 CARS PER DAY Source: INGOG 2022