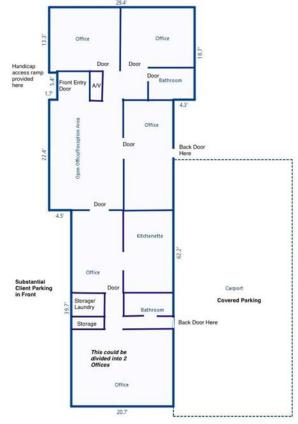

# PROPERTY HIGHLIGHTS

- ± 1,931 SF OFFICE SPACE AVAILABLE
- 5 TO 7 OFFICES
- HARDWOOD FLOORS
- KITCHEN AREA
- OUTDOOR PATIO & GREENSPACE
- COVERED/UNCOVERED PARKING
- FULLY FENCED
- EASY MIDTOWN LOCATION
- TRAFFIC COUNT ON SHERIDAN RD: 16,627 CARS PER DAY Source: INGOG 2022