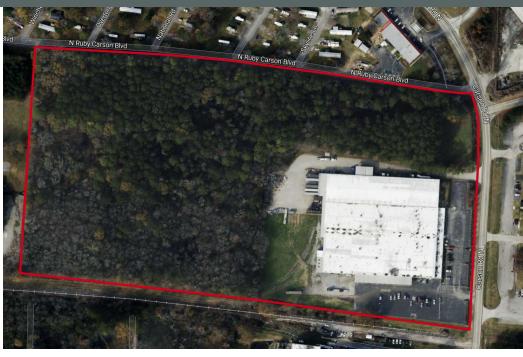

## PROPERTY DESCRIPTION

**140,000 SF Warehouse and manufacturing** facility on a 27.53 acre site, with the ability to subdivide. The building is fully fenced with a security gate. The fire alarm system is monitored by Center Point Fire Department. Facility originally served with two CSX rail spurs, with capabilities for spurs to be re-installed.