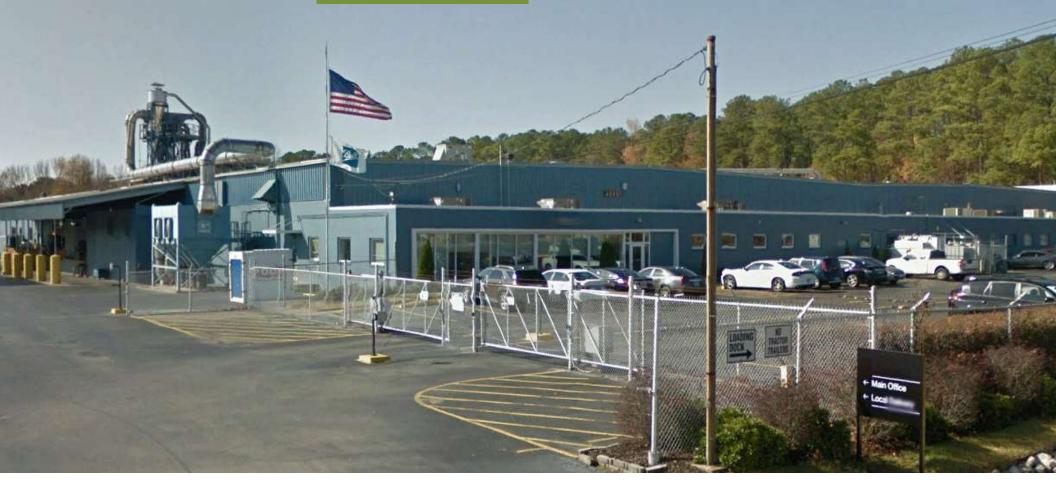

## PROPERTY DESCRIPTION

**140,000 SF Warehouse and manufacturing** facility on a 27.53 acre site, with the ability to subdivide. The building is fully fenced with a security gate. The fire alarm system is monitored by Center Point Fire Department. Facility originally served with two CSX rail spurs, with capabilities for spurs to be re-installed.

## LEASE RATE: \$6.95 PSF/NNN

- Zoned I-4, Jefferson County
- 2,600 SF office area, layout includes private offices, conference room, open work area, break room and restrooms
- Wet sprinkler system
- 17' 23' Clear height
- Loading: (6) Dock-high with locks, (2) drive-in and (1) covered loading dock with leveler
- (3) Cranes: 1/2 ton, 1 ton & 3 ton
- New roof in 2013 with a 20-year warranty
- Electrical: 3-Phase 2,000a; 277/480v 3,500 KVA; 277/480v 3,750 KVA