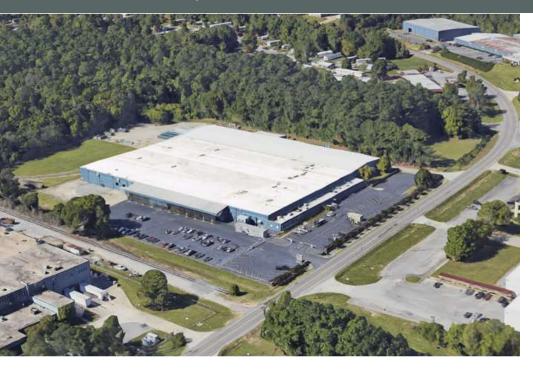

## PROPERTY DESCRIPTION

**140,000 SF Warehouse and manufacturing** facility on a 27.53 acre site, with the ability to subdivide. The building is fully fenced with a security gate. The fire alarm system is monitored by Center Point Fire Department. Facility originally served with two CSX rail spurs, with capabilities for spurs to be re-installed.