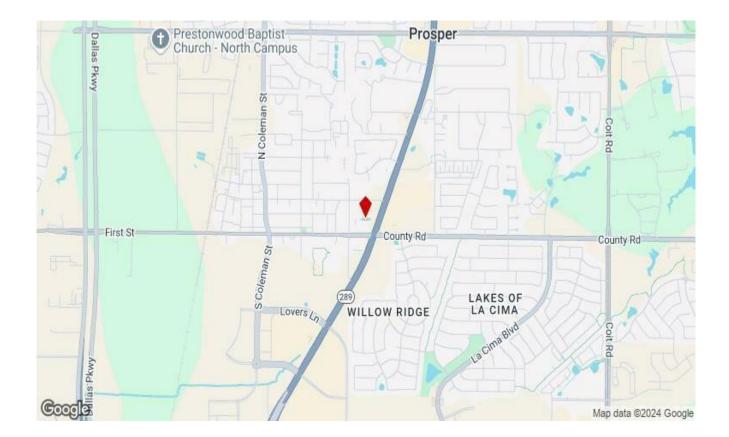

#### Location

SWQ Preston Rd & Broadway St, Prosper, TX 75078

#### **Property Photos**

Layout

Aerial

SWQ Preston Rd & Broadway St, Prosper, TX 75078