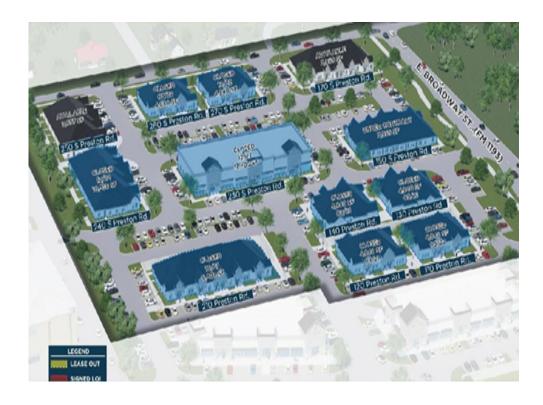

#### **Property Photos**

Your future business location

Aerial 3D View

SWQ Preston Rd & Broadway St, Prosper, TX 75078

#### **Property Photos**

Layout

Aerial

SWQ Preston Rd & Broadway St, Prosper, TX 75078