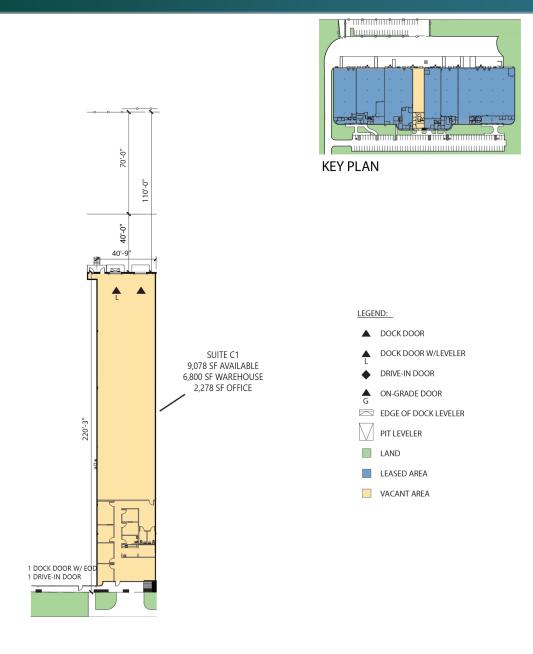

# **FACILITY**

- 131,660 SF building
- 9,078 SF available
  - o 2,278 SF office
- 22' minimum clear height
- Two (2) dock doors
  - o One (1) edge of dock leveler
- 40' x 40' column spacing
- 110' truck court depth
- Power: 277/480V, 225A