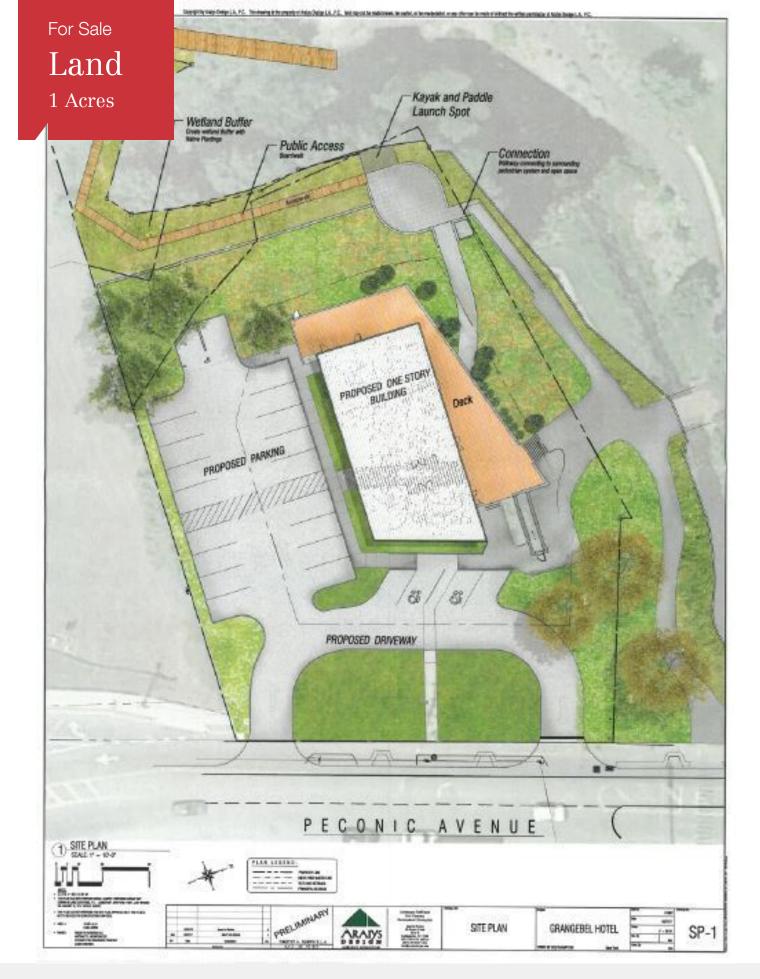

# **Property Description**

1 acre retail redevelopment site with preliminary site plan approval to construct a 4,000 sq.ft restaurant with rooftop bar and canoe rental business.

160' frontage on Peconic Avenue with 3 curb cuts.

## **Property Overview**

1 acre retail redevelopment site with preliminary site plan approval to construct a 4,000 sq.ft restaurant with rooftop bar and canoe rental business. 160' frontage on Peconic Avenue with 3 curb cuts.