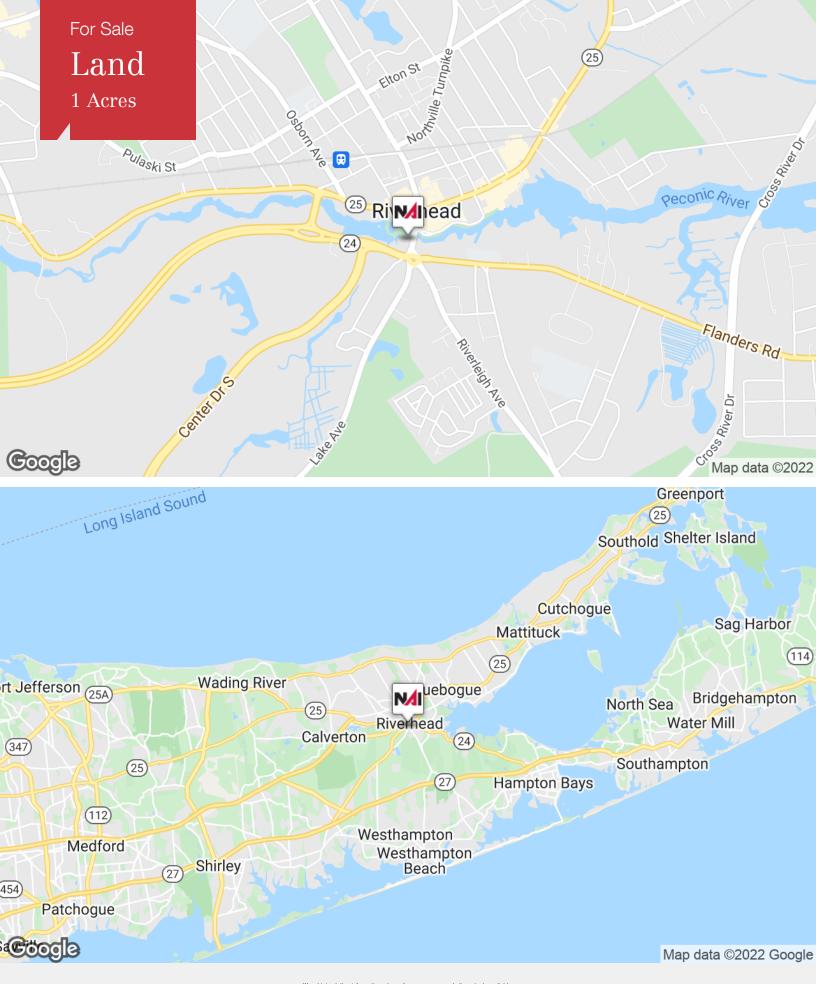

## **Location Overview**

Located between E. Main Street and Nugent Drive on the Peconic River adjacent to Grangabel Riverhead Town Park at the entrance way to main street Riverhead business district.

For Sale