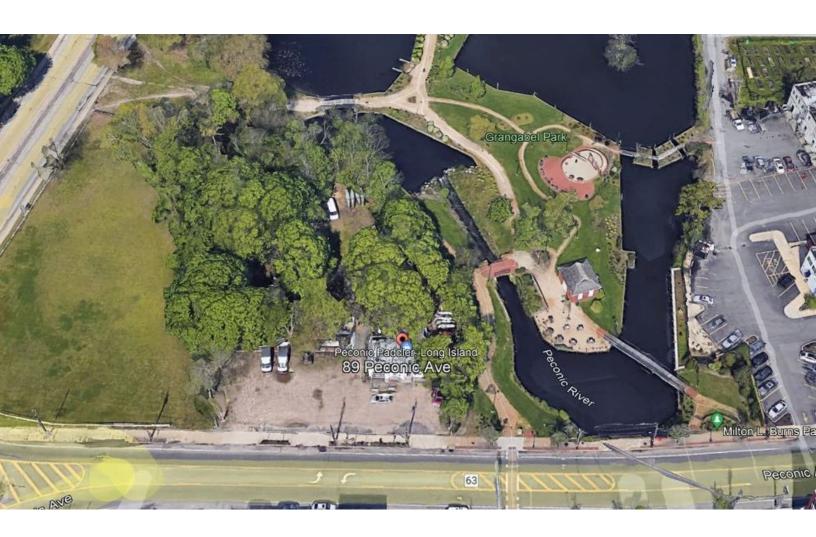

# **Property Description**

1 acre retail redevelopment site with preliminary site plan approval to construct a 4,000 sq.ft restaurant with rooftop bar and canoe rental business.

160' frontage on Peconic Avenue with 3 curb cuts.

## **Property Overview**

1 acre retail redevelopment site with preliminary site plan approval to construct a 4,000 sq.ft restaurant with rooftop bar and canoe rental business. 160' frontage on Peconic Avenue with 3 curb cuts.

## **Location Overview**

Located between E. Main Street and Nugent Drive on the Peconic River adjacent to Grangabel Riverhead Town Park at the entrance way to main street Riverhead business district.

For Sale