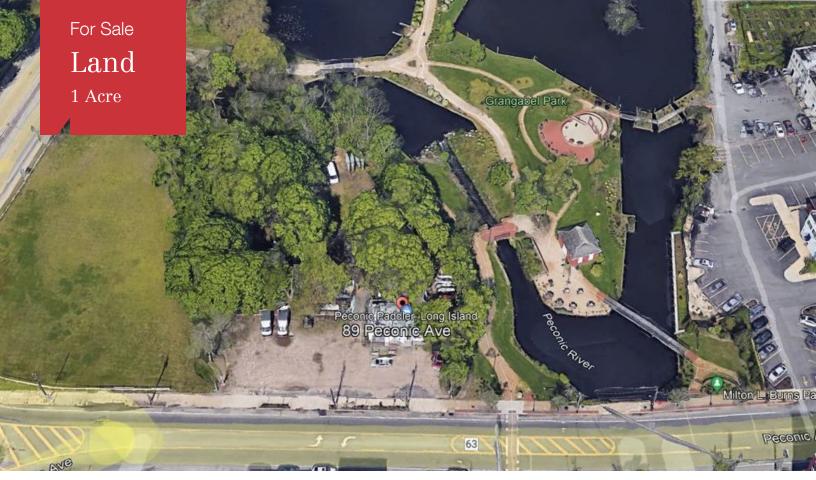

# **Property Description**

1 acre retail redevelopment site with preliminary site plan approval to construct a 4,000 sq.ft restaurant with rooftop bar and canoe rental business.

160' frontage on Peconic Avenue with 3 curb cuts.

## **Property Overview**

1 acre retail redevelopment site with preliminary site plan approval to construct a 4,000 sq.ft restaurant with rooftop bar and canoe rental business. 160' frontage on Peconic Avenue with 3 curb cuts.

## **Location Overview**

Located between E. Main Street and Nugent Drive on the Peconic River adjacent to Grangabel Riverhead Town Park at the entrance way to main street Riverhead business district.

For Sale

Land

1 Acre

We obtained the information above from sources we believe to be reliable. However, we have not verified its accuracy and make no guarantee, warranty or representation about it. It is submitted subject to the possibility of errors, omissions, change of price, rental or other conditions, prior sale, lease or financing, or withdrawal without notice. We include projections, opinions, assumptions or estimates for example only, and they may not represent current or future performance of the property. You and your tax and legal advisors should conduct your own investigation of the property and transaction.