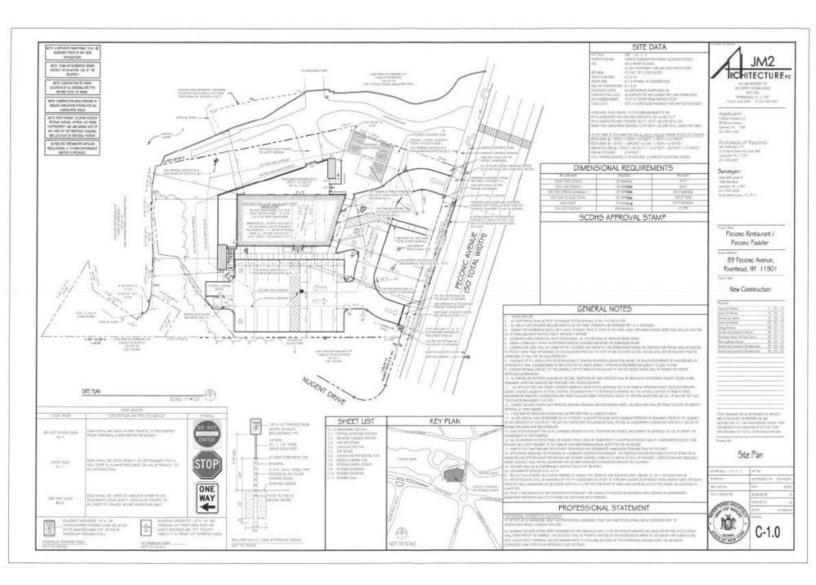

# **Property Description**

1 acre retail redevelopment site with preliminary site plan approval to construct a 4,000 sq.ft restaurant with rooftop bar and canoe rental business.

160' frontage on Peconic Avenue with 3 curb cuts.

## **Property Overview**

1 acre retail redevelopment site with preliminary site plan approval to construct a 4,000 sq.ft restaurant with rooftop bar and canoe rental business. 160' frontage on Peconic Avenue with 3 curb cuts.