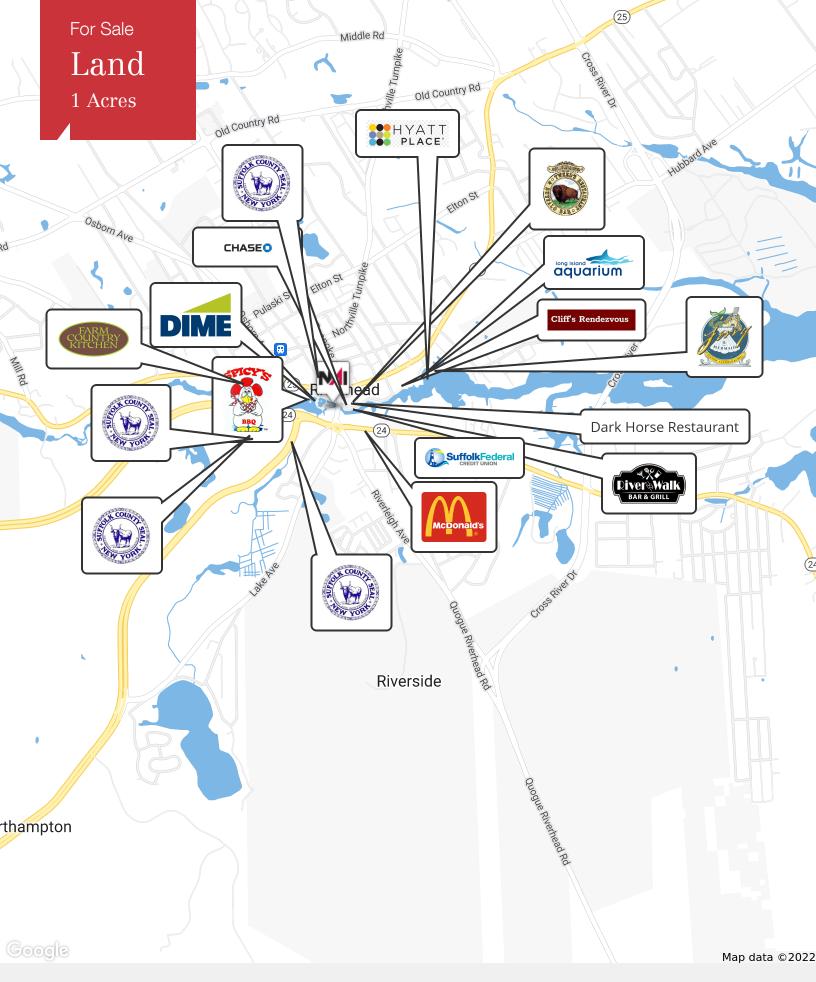

## **Location Overview**

Located between E. Main Street and Nugent Drive on the Peconic River adjacent to Grangabel Riverhead Town Park at the entrance way to main street Riverhead business district.

For Sale