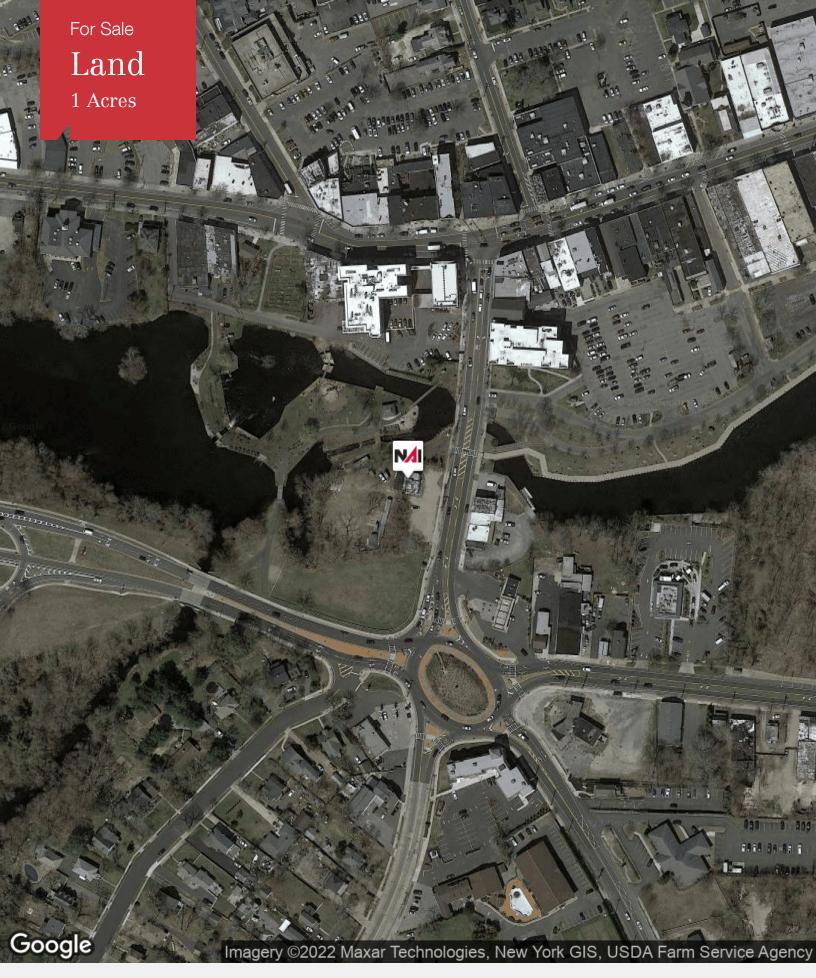

## **Location Overview**

Located between E. Main Street and Nugent Drive on the Peconic River adjacent to Grangabel Riverhead Town Park at the entrance way to main street Riverhead business district.

For Sale