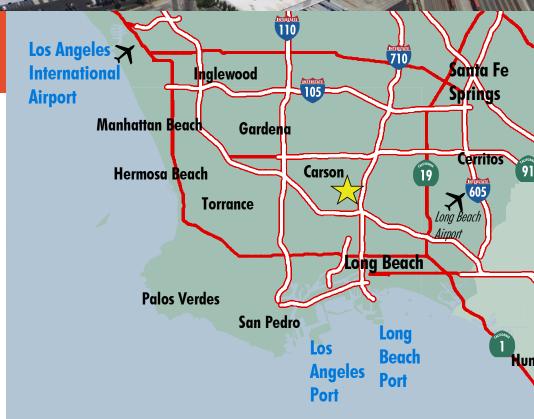

## Property Highlights

- Rancho Pacifica Industrial Park
- Best in Class Space
- Private Secured Park Environment
- 24 Hour Park Security
- ESFR Sprinkler System
- 30' Clearance
- 15 Dock Positions
- Refurbished ±2,683 SF Office
- Close Proximity to Ports of LA & LB & 405,110, 91 & 710 Freeways