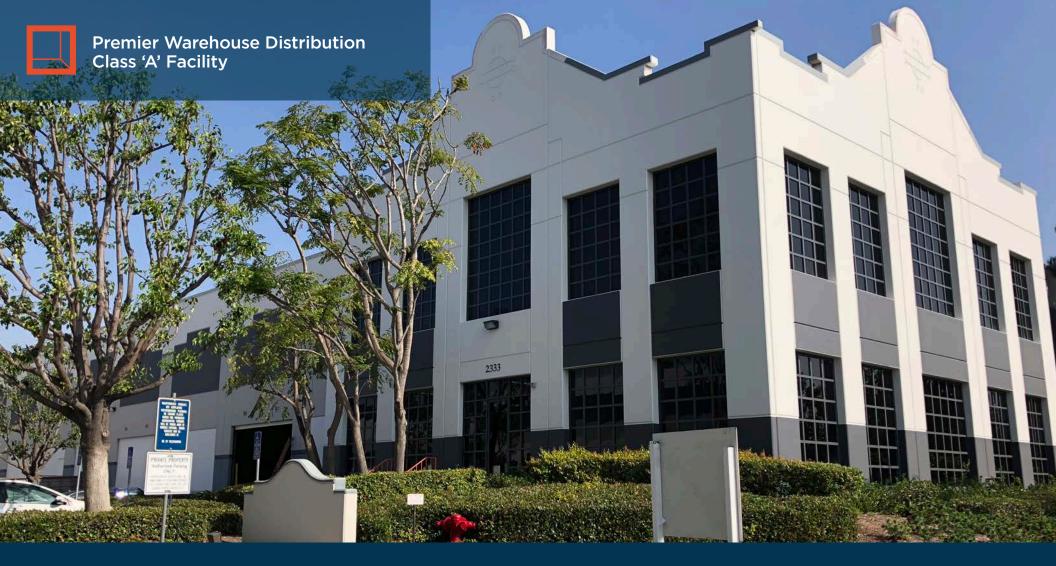

## ±111,769 SF AVAILABLE FOR LEASE

2333 E. PACIFICA PLACE | RANCHO DOMINGUEZ, CA 90220

30' CLEAR | ESFR SPRINKLER SYSTEM | 15 DOCK HIGH POSITIONS | AVAILABLE SEPTEMBER 1ST, 2024

## Property Highlights

- Rancho Pacifica Industrial Park
- Best in Class Space
- Private Secured Park Environment
- 24 Hour Park Security
- ESFR Sprinkler System
- 30' Clearance
- 15 Dock Positions
- Refurbished ±2,683 SF Office
- Close Proximity to Ports of LA & LB & 405,110, 91 & 710 Freeways