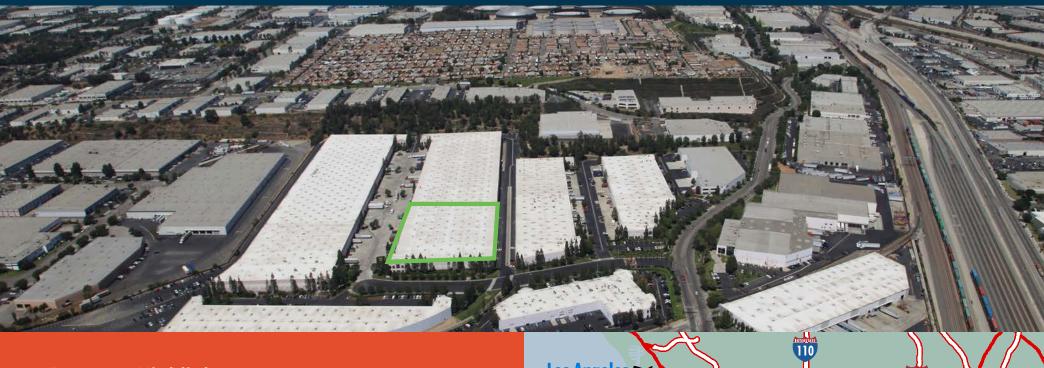

## Property Highlights

- Rancho Pacifica Industrial Park
- Best in Class Space
- Private Secured Park Environment
- 24 Hour Park Security
- ESFR Sprinkler System
- 30' Clearance
- 15 Dock Positions
- Refurbished ±2,683 SF Office
- Close Proximity to Ports of LA & LB & 405,110, 91 & 710 Freeways