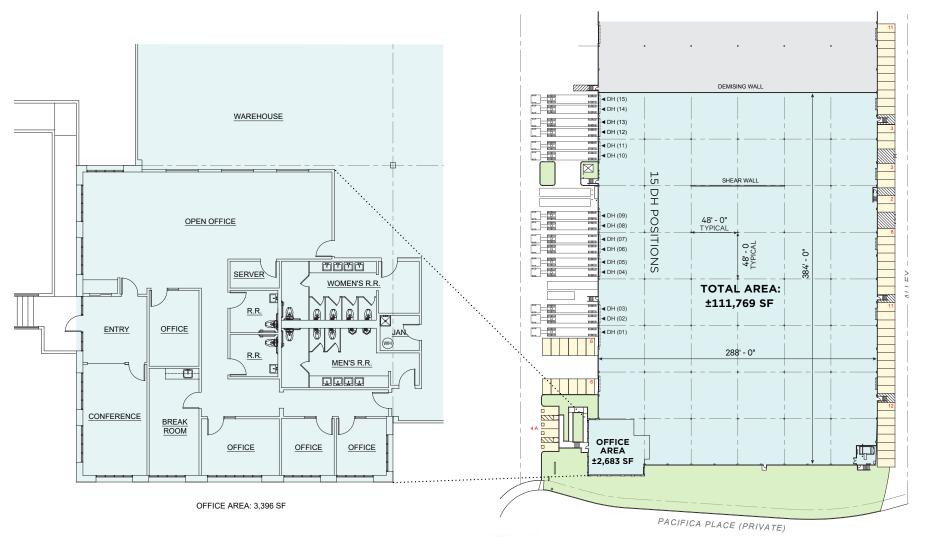

**OFFICE** 

±2,683 SF

**WAREHOUSE** ±109,086 SF

**TOTAL** ±111,769 SF

PLAN LAYOUT SUBJECT TO FIELD CONDITIONS AND MAY DIFFER FROM PLAN AS SHOWN. ALL INFORMATION PRESENTED ON THIS DRAWING IS PRESUMED TO BE ACCURATE, HOWEVER TENANT SHOULD VERIFY PERTINENT INFORMATION PRIOR TO COMMITTING TO A LEASE. ANY FURNITURE OR APPLIANCES SHOWN ON PLAN ARE FOR CONCEPT ONLY AND WILL BE TENANT PROVIDED.