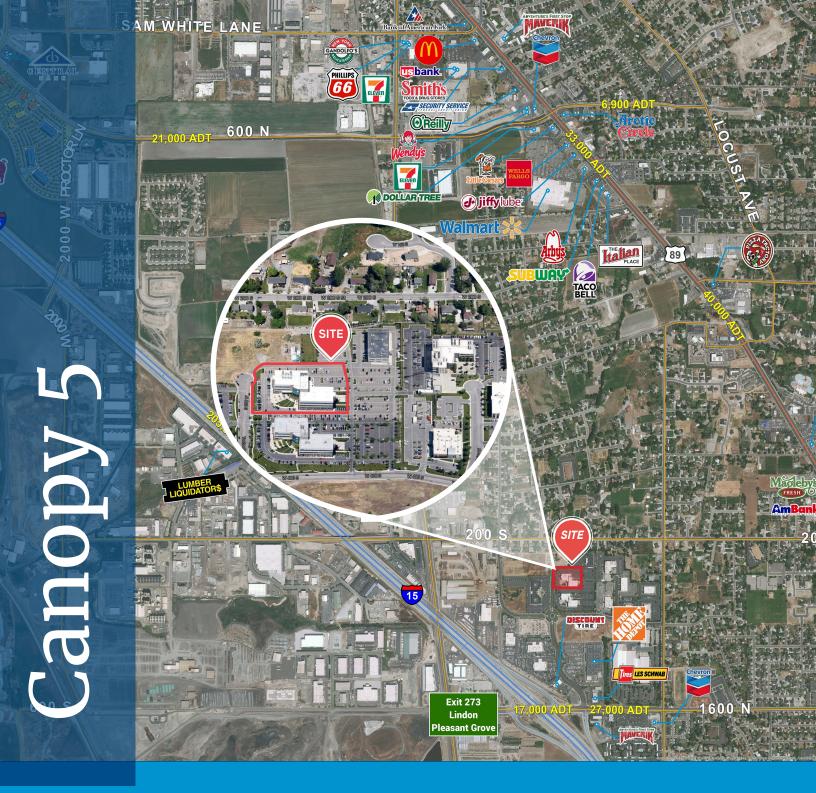

357 South 670 West Lindon, Utah

Colliers

Lease Rate: \$18.50 PSF | Full Service Available: 14,693 SF and 5,103 SF

- High Tech Campus Offers Cutting-Edge Resources
- Professional On-Site Management
- On-Site Engineering Staff
- 24 / 7 On-Site Security
- Indoor Amenities Include a Gym for Tenants, in Building 5, with Locker Rooms and Showers
- Outdoor Amenities Include a Pickleball Court and Covered Pavilion
- Premier Location
- Easy, Convenient Access to the 1600 North I-15 Interchange
- Salt Lake International Airport 45 Min.