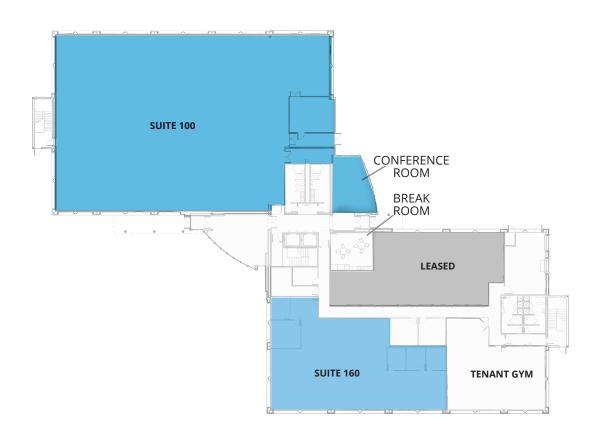

## **CANOPY 5 / MAIN FLOOR**

Suite 100: 14,693 SF Suite 160: 5,103 SF

Dan Donaldson 1 801 836 3600 dan.donaldson@colliers.com

James Bullington 1 801 836 2400 james.bullington@colliers.com

This document has been prepared by Colliers International for advertising and general information only. Colliers International makes no guarantees, representations or warranties of any kind, expressed or implied, regarding the information including, but not limited to, warranties of content, accuracy and reliability. Any interested party should undertake their own inquiries as to the accuracy of the information. Colliers International excludes unequivocally all inferred or implied terms, conditions and warranties arising out of this document and excludes all liability for loss and damages arising there from. This publication is the copyrighted property of Colliers International and/or its licensor(s). ©2024. All rights reserved.