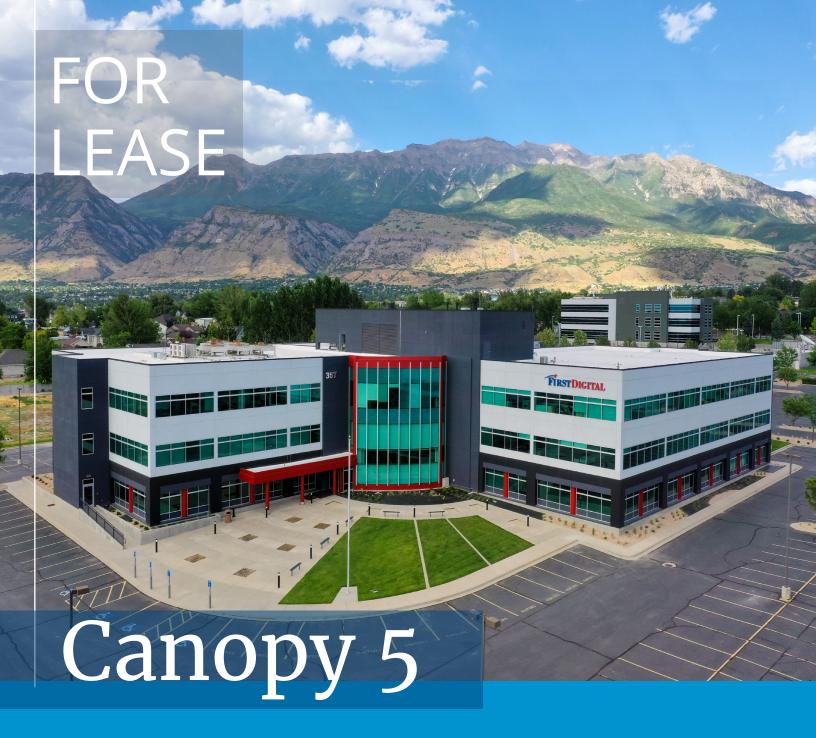

357 South 670 West Lindon, Utah

Colliers

Lease Rate: \$18.50 PSF | Full Service Available: 14,693 SF and 5,103 SF

- High Tech Campus Offers Cutting-Edge Resources
- Professional On-Site Management
- On-Site Engineering Staff
- 24 / 7 On-Site Security
- Indoor Amenities Include a Gym for Tenants, in Building 5, with Locker Rooms and Showers
- Outdoor Amenities Include a Pickleball Court and Covered Pavilion
- Premier Location
- Easy, Convenient Access to the 1600 North I-15 Interchange
- Salt Lake International Airport 45 Min.