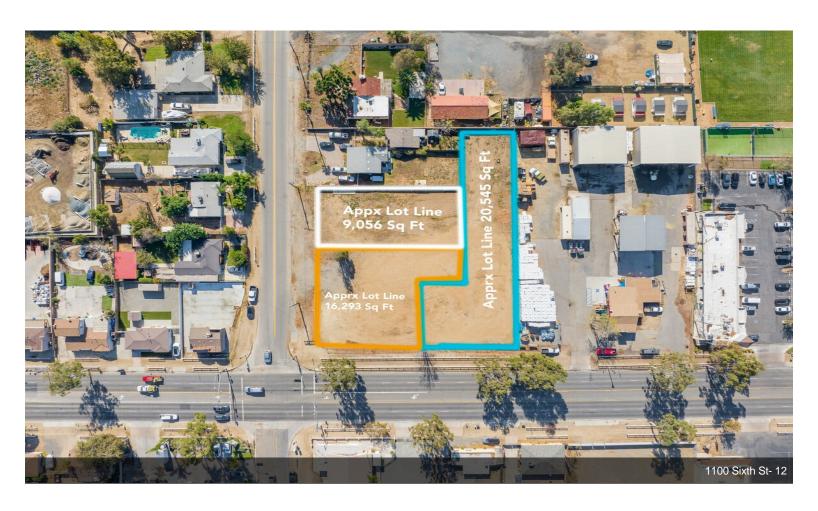

#### SW Corner 6th St & Corona Ave

1100 6th St, Norco, CA 92860

Jensen Kierulff Blue Jay Realty 41530 Enterprise Cir S, Suite 208,Temecula, CA 92591 jensen@kierulff.net (951) 200-6690

| Price:              | \$1,275,000 |
|---------------------|-------------|
| Property Type:      | Land        |
| Property Subtype:   | Commercial  |
| Proposed Use:       | Commercial  |
| Sale Type:          | Investment  |
| Total Lot Size:     | 0.69 AC     |
| No. Lots:           | 1           |
| Zoning Description: | C-4         |
| APN / Parcel ID:    | 131-210-012 |

# **SW Corner 6th St & Corona Ave**

\$1,275,000

SOUTHWEST CORNER OF 6TH ST AND CORONA AVE. IN NORCO. Flat Corner Commercial C-4 lot with frontage on 6th St and Corona Ave totalling 1.06 acres. Many permitted uses including convenience store/retail, food, animal services/boarding, medical, professional, entertainment, recreational, personal services, and more. 2 blocks from the 15 freeway, surrounded by shops, yards, stores and restaurants on Main-Street, Horsetown USA. 1 mile from Ingalls Park Event Center (Norco Rodeo/Fair Grounds)....