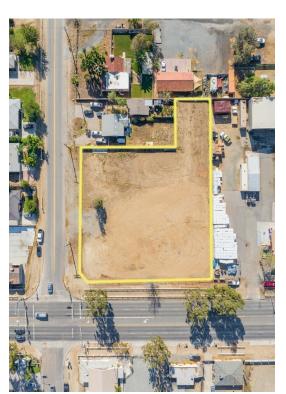

#### SW Corner 6th St & Corona Ave

1100 6th St, Norco, CA 92860

Jensen Kierulff Blue Jay Realty 41530 Enterprise Cir S, Suite 208,Temecula, CA 92591 jensen@kierulff.net (951) 200-6690

| Price:              | \$1,275,000 |
|---------------------|-------------|
| Property Type:      | Land        |
| Property Subtype:   | Commercial  |
| Proposed Use:       | Commercial  |
| Sale Type:          | Investment  |
| Total Lot Size:     | 0.69 AC     |
| No. Lots:           | 1           |
| Zoning Description: | C-4         |
| APN / Parcel ID:    | 131-210-012 |

# **SW Corner 6th St & Corona Ave**

\$1,275,000

SOUTHWEST CORNER OF 6TH ST AND CORONA AVE. IN NORCO. Flat Corner Commercial C-4 lot with frontage on 6th St and Corona Ave totalling 1.06 acres. Many permitted uses including convenience store/retail, food, animal services/boarding, medical, professional, entertainment, recreational, personal services, and more. 2 blocks from the 15 freeway, surrounded by shops, yards, stores and restaurants on Main-Street, Horsetown USA. 1 mile from Ingalls Park Event Center (Norco Rodeo/Fair Grounds)....