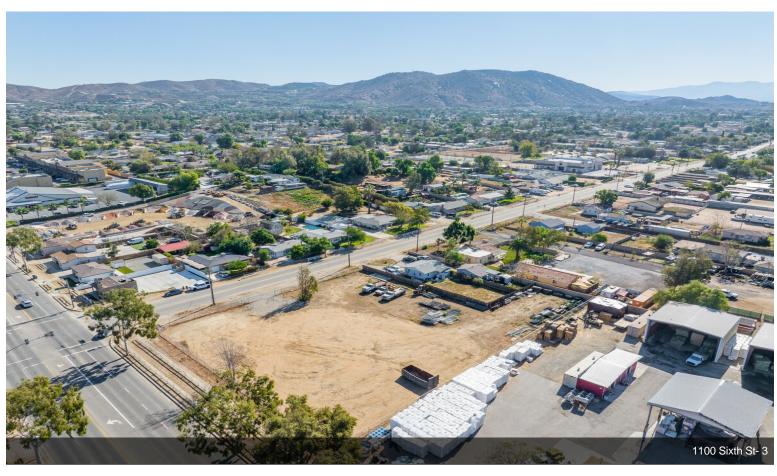

# **SW Corner 6th St & Corona Ave**

\$1,275,000

SOUTHWEST CORNER OF 6TH ST AND CORONA AVE. IN NORCO. Flat Corner Commercial C-4 lot with frontage on 6th St and Corona Ave totalling 1.06 acres. Many permitted uses including convenience store/retail, food, animal services/boarding, medical, professional, entertainment, recreational, personal services, and more. 2 blocks from the 15 freeway, surrounded by shops, yards, stores and restaurants on Main-Street, Horsetown USA. 1 mile from Ingalls Park Event Center (Norco Rodeo/Fair Grounds)....

1100 6th St, Norco, CA 92860