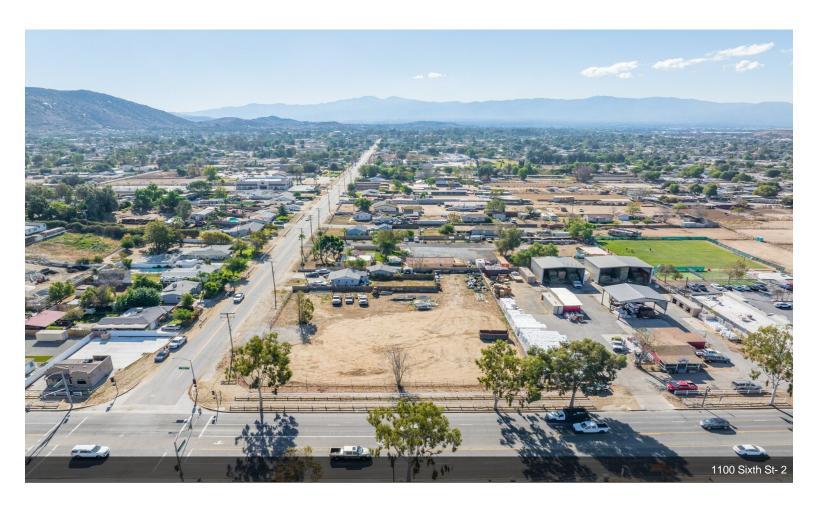

# **SW Corner 6th St & Corona Ave**

\$1,275,000

SOUTHWEST CORNER OF 6TH ST AND CORONA AVE. IN NORCO. Flat Corner Commercial C-4 lot with frontage on 6th St and Corona Ave totalling 1.06 acres. Many permitted uses including convenience store/retail, food, animal services/boarding, medical, professional, entertainment, recreational, personal services, and more. 2 blocks from the 15 freeway, surrounded by shops, yards, stores and restaurants on Main-Street, Horsetown USA. 1 mile from Ingalls Park Event Center (Norco Rodeo/Fair Grounds)....

1100 6th St, Norco, CA 92860