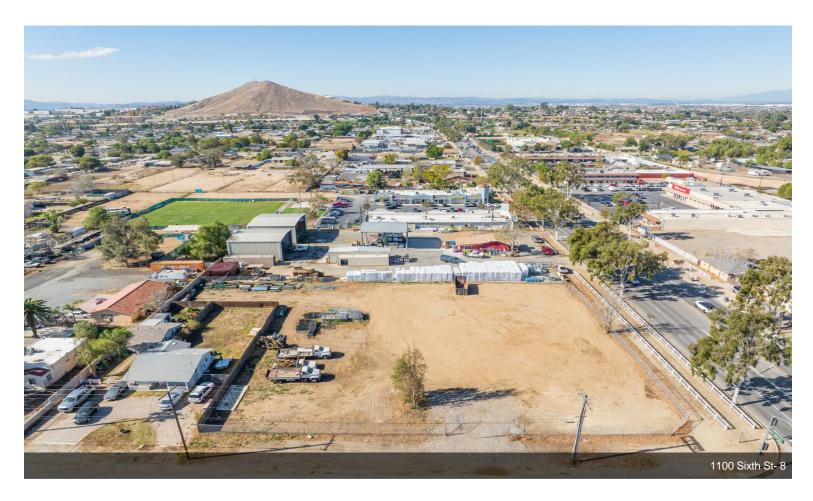

#### SW Corner 6th St & Corona Ave

1100 6th St, Norco, CA 92860

Jensen Kierulff Blue Jay Realty 41530 Enterprise Cir S, Suite 208,Temecula, CA 92591 jensen@kierulff.net (951) 200-6690

| Price:              | \$1,275,000 |
|---------------------|-------------|
| Property Type:      | Land        |
| Property Subtype:   | Commercial  |
| Proposed Use:       | Commercial  |
| Sale Type:          | Investment  |
| Total Lot Size:     | 0.69 AC     |
| No. Lots:           | 1           |
| Zoning Description: | C-4         |
| APN / Parcel ID:    | 131-210-012 |

# **SW Corner 6th St & Corona Ave**

\$1,275,000

SOUTHWEST CORNER OF 6TH ST AND CORONA AVE. IN NORCO. Flat Corner Commercial C-4 lot with frontage on 6th St and Corona Ave totalling 1.06 acres. Many permitted uses including convenience store/retail, food, animal services/boarding, medical, professional, entertainment, recreational, personal services, and more. 2 blocks from the 15 freeway, surrounded by shops, yards, stores and restaurants on Main-Street, Horsetown USA. 1 mile from Ingalls Park Event Center (Norco Rodeo/Fair Grounds)....