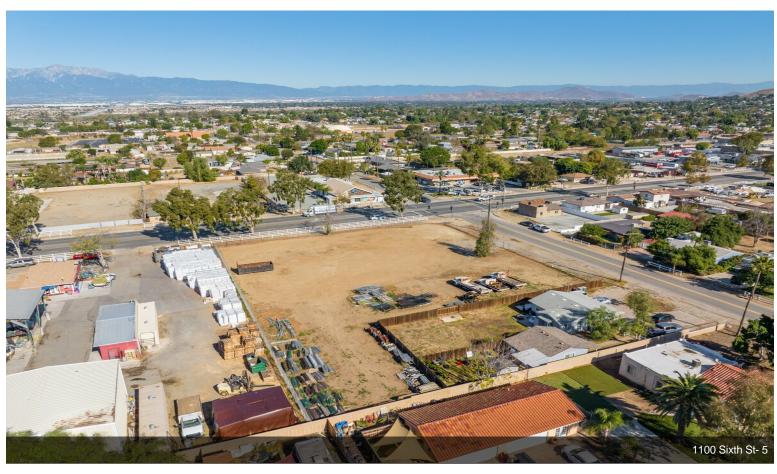

#### SW Corner 6th St & Corona Ave

1100 6th St, Norco, CA 92860

Jensen Kierulff Blue Jay Realty 41530 Enterprise Cir S, Suite 208,Temecula, CA 92591 jensen@kierulff.net (951) 200-6690

| Price:              | \$1,275,000 |
|---------------------|-------------|
| Property Type:      | Land        |
| Property Subtype:   | Commercial  |
| Proposed Use:       | Commercial  |
| Sale Type:          | Investment  |
| Total Lot Size:     | 0.69 AC     |
| No. Lots:           | 1           |
| Zoning Description: | C-4         |
| APN / Parcel ID:    | 131-210-012 |

# **SW Corner 6th St & Corona Ave**

\$1,275,000

SOUTHWEST CORNER OF 6TH ST AND CORONA AVE. IN NORCO. Flat Corner Commercial C-4 lot with frontage on 6th St and Corona Ave totalling 1.06 acres. Many permitted uses including convenience store/retail, food, animal services/boarding, medical, professional, entertainment, recreational, personal services, and more. 2 blocks from the 15 freeway, surrounded by shops, yards, stores and restaurants on Main-Street, Horsetown USA. 1 mile from Ingalls Park Event Center (Norco Rodeo/Fair Grounds)....