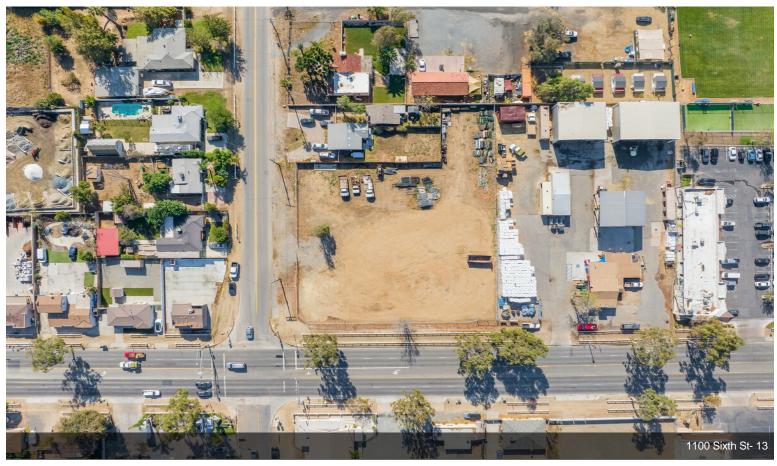

#### SW Corner 6th St & Corona Ave

1100 6th St, Norco, CA 92860

Jensen Kierulff Blue Jay Realty 41530 Enterprise Cir S, Suite 208,Temecula, CA 92591 jensen@kierulff.net (951) 200-6690

| Price:              | \$1,275,000 |
|---------------------|-------------|
| Property Type:      | Land        |
| Property Subtype:   | Commercial  |
| Proposed Use:       | Commercial  |
| Sale Type:          | Investment  |
| Total Lot Size:     | 0.69 AC     |
| No. Lots:           | 1           |
| Zoning Description: | C-4         |
| APN / Parcel ID:    | 131-210-012 |

# **SW Corner 6th St & Corona Ave**

\$1,275,000

SOUTHWEST CORNER OF 6TH ST AND CORONA AVE. IN NORCO. Flat Corner Commercial C-4 lot with frontage on 6th St and Corona Ave totalling 1.06 acres. Many permitted uses including convenience store/retail, food, animal services/boarding, medical, professional, entertainment, recreational, personal services, and more. 2 blocks from the 15 freeway, surrounded by shops, yards, stores and restaurants on Main-Street, Horsetown USA. 1 mile from Ingalls Park Event Center (Norco Rodeo/Fair Grounds)....