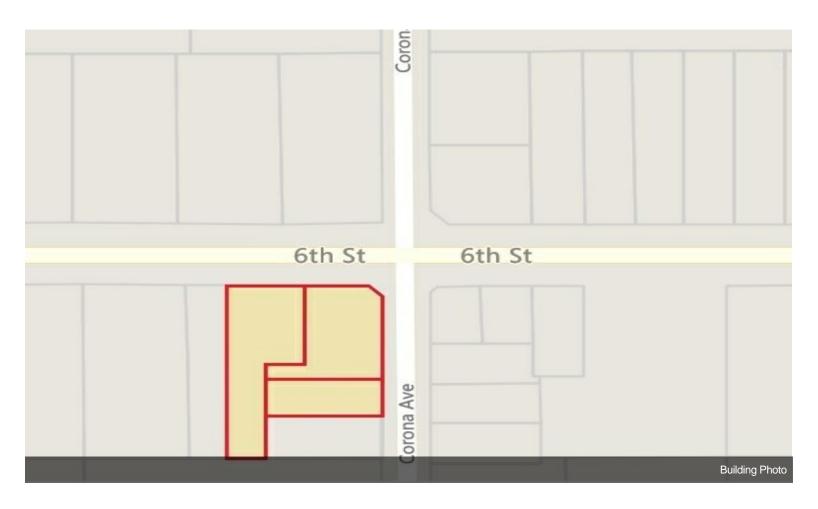

#### SW Corner 6th St & Corona Ave

1100 6th St, Norco, CA 92860

Jensen Kierulff Blue Jay Realty 41530 Enterprise Cir S, Suite 208,Temecula, CA 92591 jensen@kierulff.net (951) 200-6690

| Price:              | \$1,275,000 |
|---------------------|-------------|
| Property Type:      | Land        |
| Property Subtype:   | Commercial  |
| Proposed Use:       | Commercial  |
| Sale Type:          | Investment  |
| Total Lot Size:     | 0.69 AC     |
| No. Lots:           | 1           |
| Zoning Description: | C-4         |
| APN / Parcel ID:    | 131-210-012 |

# **SW Corner 6th St & Corona Ave**

\$1,275,000

SOUTHWEST CORNER OF 6TH ST AND CORONA AVE. IN NORCO. Flat Corner Commercial C-4 lot with frontage on 6th St and Corona Ave totalling 1.06 acres. Many permitted uses including convenience store/retail, food, animal services/boarding, medical, professional, entertainment, recreational, personal services, and more. 2 blocks from the 15 freeway, surrounded by shops, yards, stores and restaurants on Main-Street, Horsetown USA. 1 mile from Ingalls Park Event Center (Norco Rodeo/Fair Grounds)....