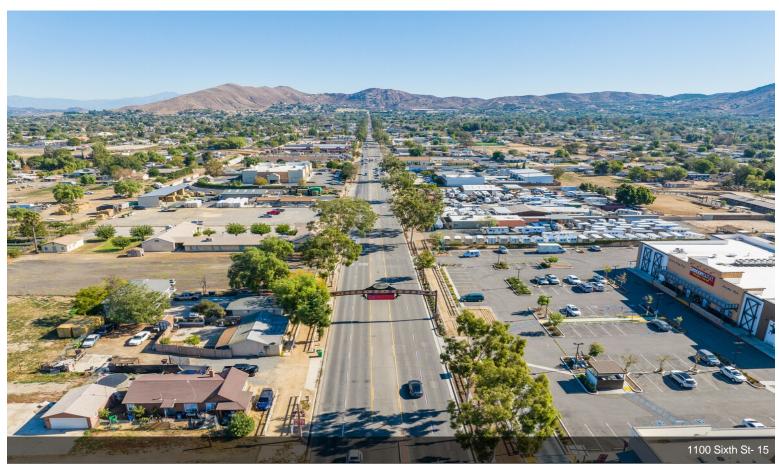

# **SW Corner 6th St & Corona Ave**

\$1,275,000

SOUTHWEST CORNER OF 6TH ST AND CORONA AVE. IN NORCO. Flat Corner Commercial C-4 lot with frontage on 6th St and Corona Ave totalling 1.06 acres. Many permitted uses including convenience store/retail, food, animal services/boarding, medical, professional, entertainment, recreational, personal services, and more. 2 blocks from the 15 freeway, surrounded by shops, yards, stores and restaurants on Main-Street, Horsetown USA. 1 mile from Ingalls Park Event Center (Norco Rodeo/Fair Grounds)....