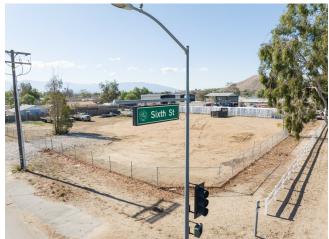

#### SW Corner 6th St & Corona Ave

1100 6th St, Norco, CA 92860

Jensen Kierulff Blue Jay Realty 41530 Enterprise Cir S, Suite 208,Temecula, CA 92591 jensen@kierulff.net (951) 200-6690

| Price:              | \$1,275,000 |
|---------------------|-------------|
| Property Type:      | Land        |
| Property Subtype:   | Commercial  |
| Proposed Use:       | Commercial  |
| Sale Type:          | Investment  |
| Total Lot Size:     | 0.69 AC     |
| No. Lots:           | 1           |
| Zoning Description: | C-4         |
| APN / Parcel ID:    | 131-210-012 |

# **SW Corner 6th St & Corona Ave**

\$1,275,000

SOUTHWEST CORNER OF 6TH ST AND CORONA AVE. IN NORCO. Flat Corner Commercial C-4 lot with frontage on 6th St and Corona Ave totalling 1.06 acres. Many permitted uses including convenience store/retail, food, animal services/boarding, medical, professional, entertainment, recreational, personal services, and more. 2 blocks from the 15 freeway, surrounded by shops, yards, stores and restaurants on Main-Street, Horsetown USA. 1 mile from Ingalls Park Event Center (Norco Rodeo/Fair Grounds)....