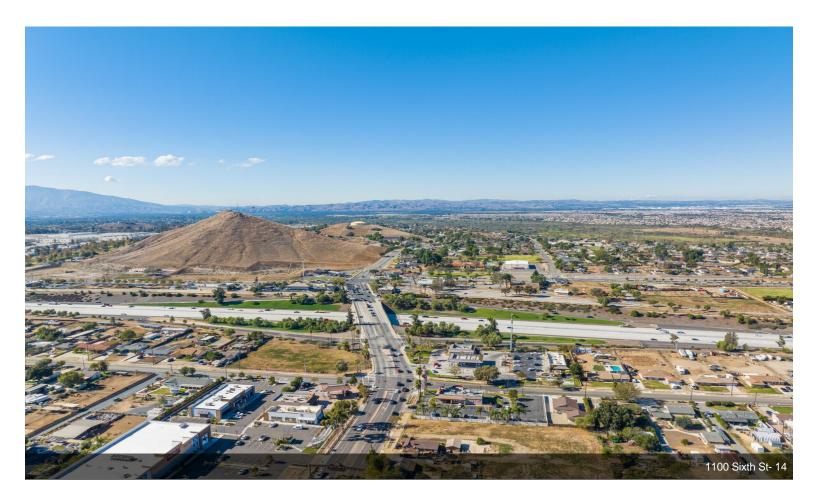

# **SW Corner 6th St & Corona Ave**

\$1,275,000

SOUTHWEST CORNER OF 6TH ST AND CORONA AVE. IN NORCO. Flat Corner Commercial C-4 lot with frontage on 6th St and Corona Ave totalling 1.06 acres. Many permitted uses including convenience store/retail, food, animal services/boarding, medical, professional, entertainment, recreational, personal services, and more. 2 blocks from the 15 freeway, surrounded by shops, yards, stores and restaurants on Main-Street, Horsetown USA. 1 mile from Ingalls Park Event Center (Norco Rodeo/Fair Grounds)....