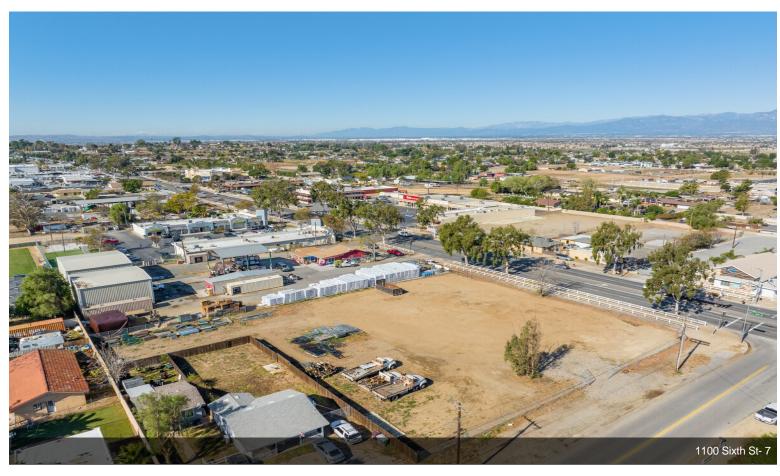

#### SW Corner 6th St & Corona Ave

1100 6th St, Norco, CA 92860

Jensen Kierulff Blue Jay Realty 41530 Enterprise Cir S, Suite 208,Temecula, CA 92591 jensen@kierulff.net (951) 200-6690

| Price:              | \$1,275,000 |
|---------------------|-------------|
| Property Type:      | Land        |
| Property Subtype:   | Commercial  |
| Proposed Use:       | Commercial  |
| Sale Type:          | Investment  |
| Total Lot Size:     | 0.69 AC     |
| No. Lots:           | 1           |
| Zoning Description: | C-4         |
| APN / Parcel ID:    | 131-210-012 |

# **SW Corner 6th St & Corona Ave**

\$1,275,000

SOUTHWEST CORNER OF 6TH ST AND CORONA AVE. IN NORCO. Flat Corner Commercial C-4 lot with frontage on 6th St and Corona Ave totalling 1.06 acres. Many permitted uses including convenience store/retail, food, animal services/boarding, medical, professional, entertainment, recreational, personal services, and more. 2 blocks from the 15 freeway, surrounded by shops, yards, stores and restaurants on Main-Street, Horsetown USA. 1 mile from Ingalls Park Event Center (Norco Rodeo/Fair Grounds)....