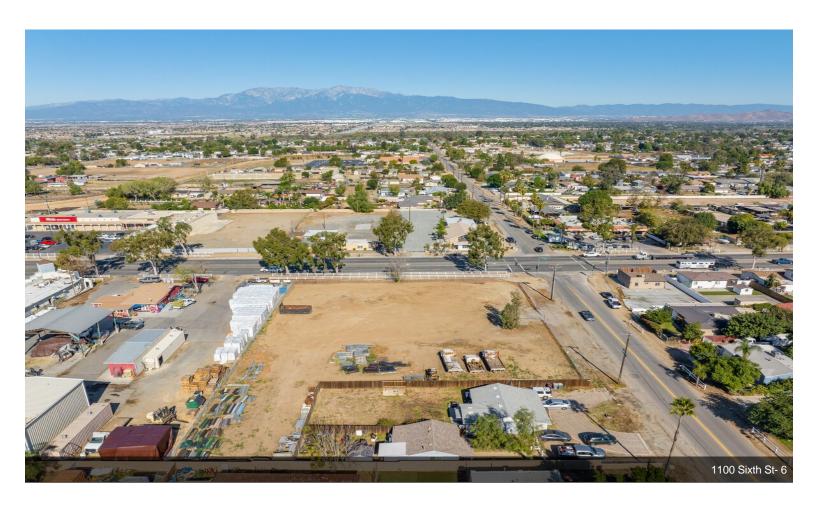

#### SW Corner 6th St & Corona Ave

1100 6th St, Norco, CA 92860

Jensen Kierulff Blue Jay Realty 41530 Enterprise Cir S, Suite 208,Temecula, CA 92591 jensen@kierulff.net (951) 200-6690

| Price:              | \$1,275,000 |
|---------------------|-------------|
| Property Type:      | Land        |
| Property Subtype:   | Commercial  |
| Proposed Use:       | Commercial  |
| Sale Type:          | Investment  |
| Total Lot Size:     | 0.69 AC     |
| No. Lots:           | 1           |
| Zoning Description: | C-4         |
| APN / Parcel ID:    | 131-210-012 |

# **SW Corner 6th St & Corona Ave**

\$1,275,000

SOUTHWEST CORNER OF 6TH ST AND CORONA AVE. IN NORCO. Flat Corner Commercial C-4 lot with frontage on 6th St and Corona Ave totalling 1.06 acres. Many permitted uses including convenience store/retail, food, animal services/boarding, medical, professional, entertainment, recreational, personal services, and more. 2 blocks from the 15 freeway, surrounded by shops, yards, stores and restaurants on Main-Street, Horsetown USA. 1 mile from Ingalls Park Event Center (Norco Rodeo/Fair Grounds)....