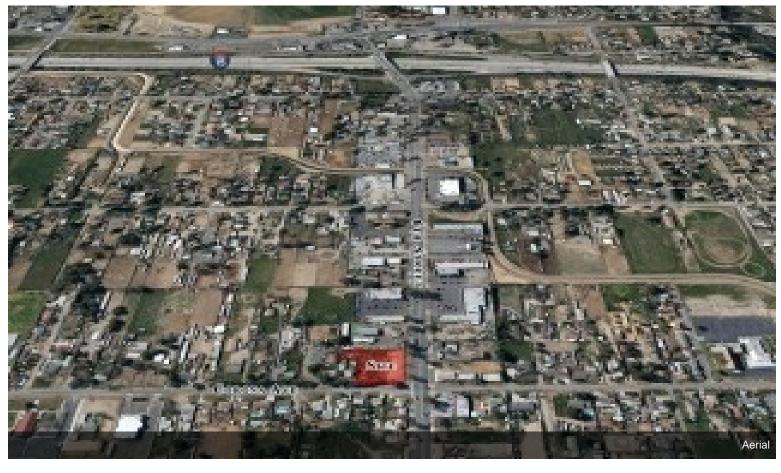

#### SW Corner 6th St & Corona Ave

1100 6th St, Norco, CA 92860

Jensen Kierulff Blue Jay Realty 41530 Enterprise Cir S, Suite 208,Temecula, CA 92591 jensen@kierulff.net (951) 200-6690

| Price:              | \$1,275,000 |
|---------------------|-------------|
| Property Type:      | Land        |
| Property Subtype:   | Commercial  |
| Proposed Use:       | Commercial  |
| Sale Type:          | Investment  |
| Total Lot Size:     | 0.69 AC     |
| No. Lots:           | 1           |
| Zoning Description: | C-4         |
| APN / Parcel ID:    | 131-210-012 |

# **SW Corner 6th St & Corona Ave**

\$1,275,000

SOUTHWEST CORNER OF 6TH ST AND CORONA AVE. IN NORCO. Flat Corner Commercial C-4 lot with frontage on 6th St and Corona Ave totalling 1.06 acres. Many permitted uses including convenience store/retail, food, animal services/boarding, medical, professional, entertainment, recreational, personal services, and more. 2 blocks from the 15 freeway, surrounded by shops, yards, stores and restaurants on Main-Street, Horsetown USA. 1 mile from Ingalls Park Event Center (Norco Rodeo/Fair Grounds)....