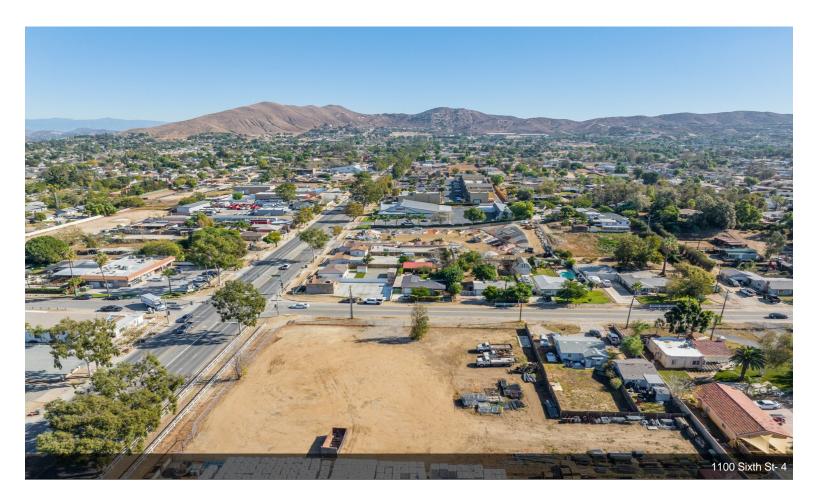

# **SW Corner 6th St & Corona Ave**

\$1,275,000

SOUTHWEST CORNER OF 6TH ST AND CORONA AVE. IN NORCO. Flat Corner Commercial C-4 lot with frontage on 6th St and Corona Ave totalling 1.06 acres. Many permitted uses including convenience store/retail, food, animal services/boarding, medical, professional, entertainment, recreational, personal services, and more. 2 blocks from the 15 freeway, surrounded by shops, yards, stores and restaurants on Main-Street, Horsetown USA. 1 mile from Ingalls Park Event Center (Norco Rodeo/Fair Grounds)....

1100 6th St, Norco, CA 92860