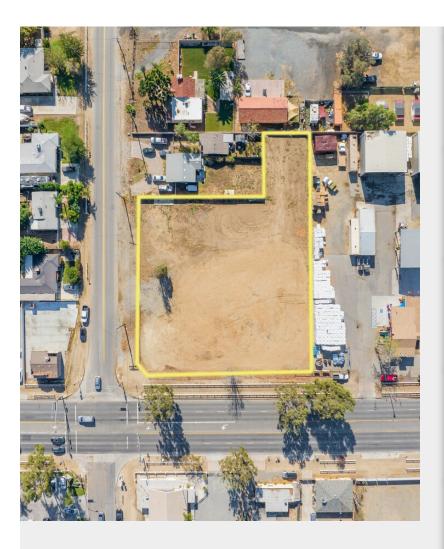

#### SW Corner 6th St & Corona Ave

1100 6th St, Norco, CA 92860

Jensen Kierulff Blue Jay Realty 41530 Enterprise Cir S, Suite 208,Temecula, CA 92591 jensen@kierulff.net (951) 200-6690

| Price:              | \$1,275,000 |
|---------------------|-------------|
| Property Type:      | Land        |
| Property Subtype:   | Commercial  |
| Proposed Use:       | Commercial  |
| Sale Type:          | Investment  |
| Total Lot Size:     | 0.69 AC     |
| No. Lots:           | 1           |
| Zoning Description: | C-4         |
| APN / Parcel ID:    | 131-210-012 |

# **SW Corner 6th St & Corona Ave**

\$1,275,000

SOUTHWEST CORNER OF 6TH ST AND CORONA AVE. IN NORCO. Flat Corner Commercial C-4 lot with frontage on 6th St and Corona Ave totalling 1.06 acres. Many permitted uses including convenience store/retail, food, animal services/boarding, medical, professional, entertainment, recreational, personal services, and more. 2 blocks from the 15 freeway, surrounded by shops, yards, stores and restaurants on Main-Street, Horsetown USA. 1 mile from Ingalls Park Event Center (Norco Rodeo/Fair Grounds)....