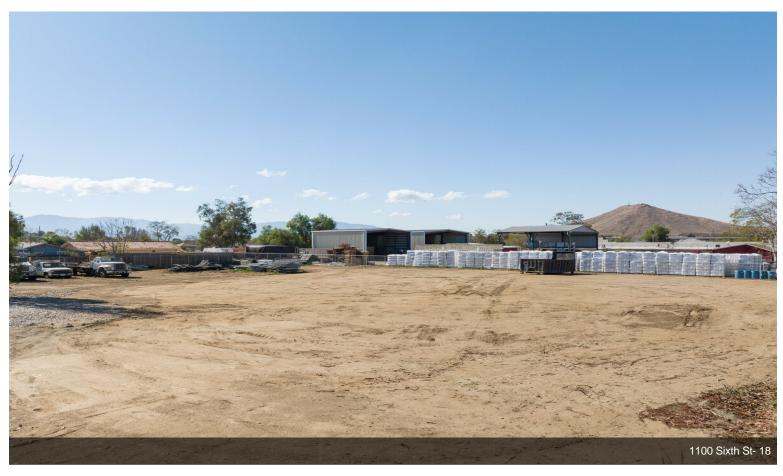

#### SW Corner 6th St & Corona Ave

1100 6th St, Norco, CA 92860

Jensen Kierulff Blue Jay Realty 41530 Enterprise Cir S, Suite 208,Temecula, CA 92591 jensen@kierulff.net (951) 200-6690

| Price:              | \$1,275,000 |
|---------------------|-------------|
| Property Type:      | Land        |
| Property Subtype:   | Commercial  |
| Proposed Use:       | Commercial  |
| Sale Type:          | Investment  |
| Total Lot Size:     | 0.69 AC     |
| No. Lots:           | 1           |
| Zoning Description: | C-4         |
| APN / Parcel ID:    | 131-210-012 |

# **SW Corner 6th St & Corona Ave**

\$1,275,000

SOUTHWEST CORNER OF 6TH ST AND CORONA AVE. IN NORCO. Flat Corner Commercial C-4 lot with frontage on 6th St and Corona Ave totalling 1.06 acres. Many permitted uses including convenience store/retail, food, animal services/boarding, medical, professional, entertainment, recreational, personal services, and more. 2 blocks from the 15 freeway, surrounded by shops, yards, stores and restaurants on Main-Street, Horsetown USA. 1 mile from Ingalls Park Event Center (Norco Rodeo/Fair Grounds)....