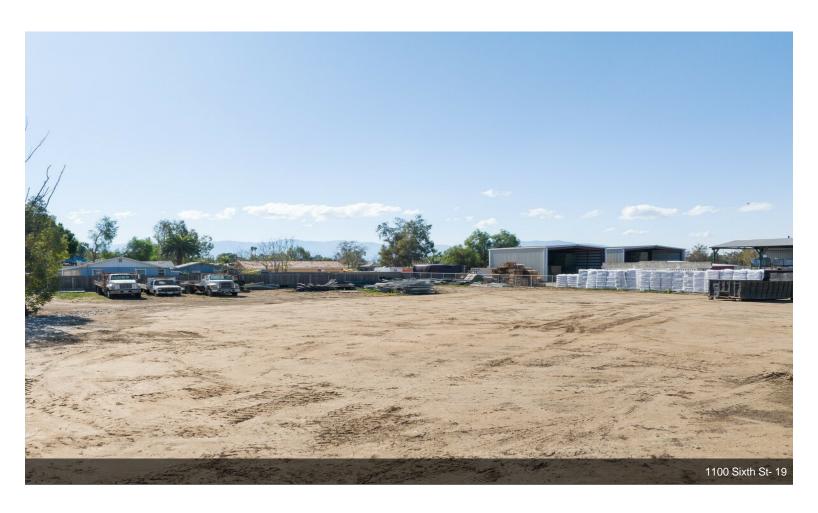

#### SW Corner 6th St & Corona Ave

1100 6th St, Norco, CA 92860

Jensen Kierulff Blue Jay Realty 41530 Enterprise Cir S, Suite 208,Temecula, CA 92591 jensen@kierulff.net (951) 200-6690

| Price:              | \$1,275,000 |
|---------------------|-------------|
| Property Type:      | Land        |
| Property Subtype:   | Commercial  |
| Proposed Use:       | Commercial  |
| Sale Type:          | Investment  |
| Total Lot Size:     | 0.69 AC     |
| No. Lots:           | 1           |
| Zoning Description: | C-4         |
| APN / Parcel ID:    | 131-210-012 |

# **SW Corner 6th St & Corona Ave**

\$1,275,000

SOUTHWEST CORNER OF 6TH ST AND CORONA AVE. IN NORCO. Flat Corner Commercial C-4 lot with frontage on 6th St and Corona Ave totalling 1.06 acres. Many permitted uses including convenience store/retail, food, animal services/boarding, medical, professional, entertainment, recreational, personal services, and more. 2 blocks from the 15 freeway, surrounded by shops, yards, stores and restaurants on Main-Street, Horsetown USA. 1 mile from Ingalls Park Event Center (Norco Rodeo/Fair Grounds)....