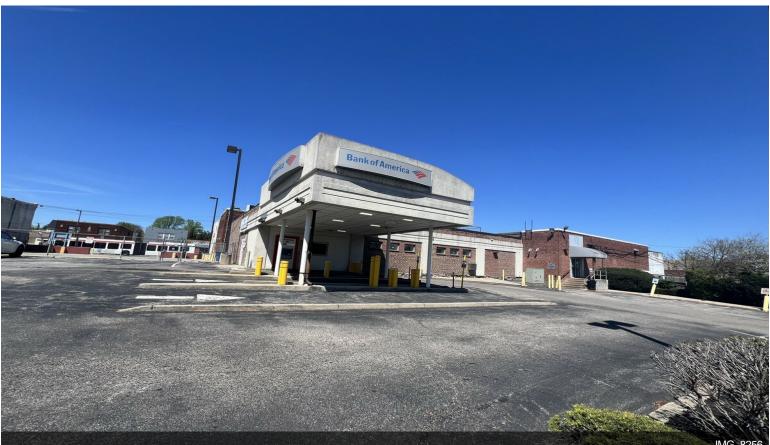

# 2 Building 6 lots with 60 parking spaces

\$3,500,000

Great Opportunity for an investor and an owner to occupy this 11,629 square feet with a finished basement of 3471 square feet located on 6423-25 Rising Sun Ave. The finished basement has many rooms and plenty of storage spaces. There are sprinkler systems in the building, the new roof was installed in April 2024 and the adult care was renovated a few years ago. There are 6 rooftop HVAC Units and 3 were installed after 2017. There are large signages in the front and the back street. Currently, both...

Great Opportunity for an investor and an owner to occupy this 11,629 square feet with a finished basement of 3471 square feet located on 6423-25 Rising Sun Ave. The finished basement has many rooms and plenty of storage spaces. There are sprinkler systems in the building, the new roof was installed in April 2024 and the adult care was renovated a few years ago. There are 6 rooftop HVAC Units and 3 were installed after 2017. There are large signages in the front and the back street. Currently, both...

|                           | Back to results                                     |                                            |
|---------------------------|-----------------------------------------------------|--------------------------------------------|
| 423-25 RISING             |                                                     | 6423 rising sun × Q                        |
| ILADELPHIA, PA 19111-5228 | SUN AVE                                             |                                            |
| Year Built                | 1986                                                | SELECT RADIUS                              |
| Building Description      | BANK                                                | DRAW BOUNDARIES                            |
| Building Condition        | Average                                             |                                            |
| Number of Stories         | Not Available                                       | Sel la |
| Number of Rooms           | Not Available                                       |                                            |
| Features                  | No basement<br>No fireplace<br>No garage            | Alerson Pro C                              |
| Heating and Utilities     | Heater type n/a<br>No central air<br>Sewer type n/a |                                            |
| Lot Size                  | 13,633 sq ft                                        | La                                         |
| Improvement Area          | 11,629 sq ft                                        | Levick St                                  |
| Frontage                  | 84 ft                                               |                                            |
| Beginning Point           | 202'2 1/4" NE LEVICK                                |                                            |
| Zoning                    | CMX2-Neighborhood Commercial Mixed-Use-2 🗹          | +                                          |
| OPA Account Number        | 882962910                                           | - 2                                        |