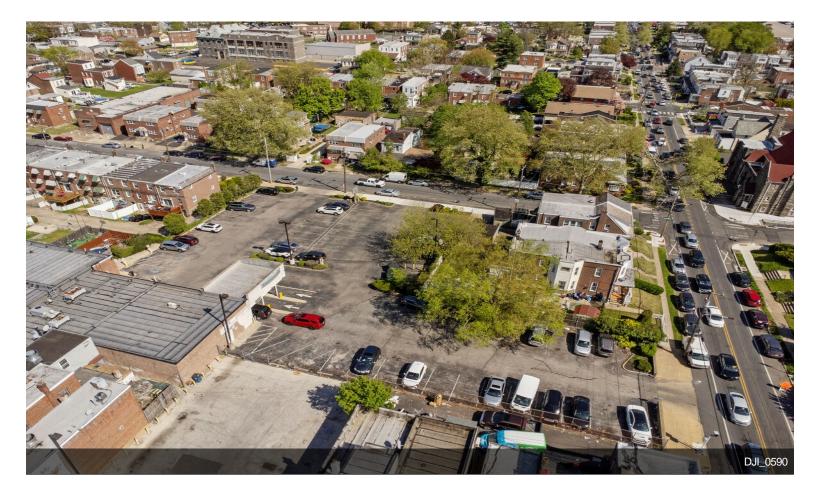

# 2 Building 6 lots with 60 parking spaces

\$3,500,000

Great Opportunity for an investor and an owner to occupy this 11,629 square feet with a finished basement of 3471 square feet located on 6423-25 Rising Sun Ave. The finished basement has many rooms and plenty of storage spaces. There are sprinkler systems in the building, the new roof was installed in April 2024 and the adult care was renovated a few years ago. There are 6 rooftop HVAC Units and 3 were installed after 2017. There are large signages in the front and the back street. Currently, both...

Great Opportunity for an investor and an owner to occupy this 11,629 square feet with a finished basement of 3471 square feet located on 6423-25 Rising Sun Ave. The finished basement has many rooms and plenty of storage spaces. There are sprinkler systems in the building, the new roof was installed in April 2024 and the adult care was renovated a few years ago. There are 6 rooftop HVAC Units and 3 were installed after 2017. There are large signages in the front and the back street. Currently, both...