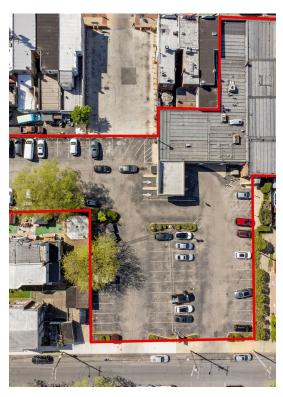

# 2 Building 6 lots with 60 parking spaces

Portfolio of 4 Properties for Sale

Paul Cheng Keller Williams Cherry Hill 409 E Route 70,Cherry Hill, NJ 08034 paulcheng@kw.com (856) 321-1212

| Price:                | \$3,500,000   |
|-----------------------|---------------|
| Price / SF:           | \$181.06 / SF |
| Sale Type:            | Investment    |
| Status:               | Active        |
| Number of Properties: | 4             |
| Total Building Size:  | 19,331 SF     |
| Total Land Area:      | 4.36 AC       |

#### 2 Building 6 lots with 60 parking spaces

| Property Name/Add | <b>dress, City, State</b><br>6410 Palmetto St,<br>Philadelphia, PA | <b>Property Type</b><br>Land | <b>Size</b><br>0.29 | Year Built | Individual Price |
|-------------------|--------------------------------------------------------------------|------------------------------|---------------------|------------|------------------|
|                   | 6422 Palmetto st,<br>Philadelphia, PA                              | Land                         | 4.07                |            |                  |
|                   | 6423 Rising Sun Ave,<br>Philadelphia, PA                           | Office                       | 4,231               |            |                  |
|                   | 6425 Rising Sun Ave,<br>Philadelphia, PA                           | Office                       | 15,100              |            |                  |