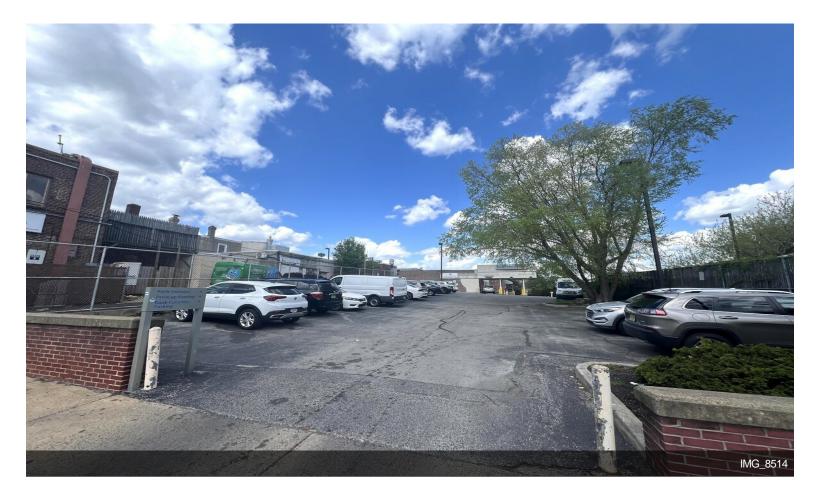

# 2 Building 6 lots with 60 parking spaces

\$3,500,000

Great Opportunity for an investor and an owner to occupy this 11,629 square feet with a finished basement of 3471 square feet located on 6423-25 Rising Sun Ave. The finished basement has many rooms and plenty of storage spaces. There are sprinkler systems in the building, the new roof was installed in April 2024 and the adult care was renovated a few years ago. There are 6 rooftop HVAC Units and 3 were installed after 2017. There are large signages in the front and the back street. Currently, both...

Great Opportunity for an investor and an owner to occupy this 11,629 square feet with a finished basement of 3471 square feet located on 6423-25 Rising Sun Ave. The finished basement has many rooms and plenty of storage spaces. There are sprinkler systems in the building, the new roof was installed in April 2024 and the adult care was renovated a few years ago. There are 6 rooftop HVAC Units and 3 were installed after 2017. There are large signages in the front and the back street. Currently, both...

#### 2 Building 6 lots with 60 parking spaces

| Property Name/Add | <b>dress, City, State</b><br>6410 Palmetto St,<br>Philadelphia, PA | <b>Property Type</b><br>Land | <b>Size</b><br>0.29 | Year Built | Individual Price |
|-------------------|--------------------------------------------------------------------|------------------------------|---------------------|------------|------------------|
|                   | 6422 Palmetto st,<br>Philadelphia, PA                              | Land                         | 4.07                |            |                  |
|                   | 6423 Rising Sun Ave,<br>Philadelphia, PA                           | Office                       | 4,231               |            |                  |
|                   | 6425 Rising Sun Ave,<br>Philadelphia, PA                           | Office                       | 15,100              |            |                  |