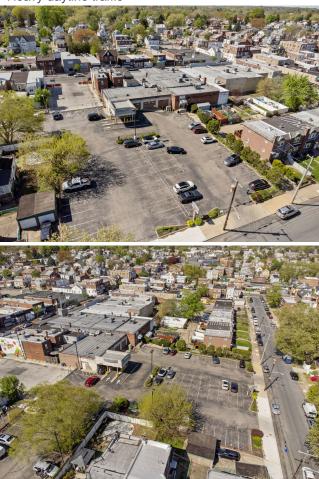

# 2 Building 6 lots with 60 parking spaces

Portfolio of 4 Properties for Sale

Paul Cheng Keller Williams Cherry Hill 409 E Route 70,Cherry Hill, NJ 08034 paulcheng@kw.com (856) 321-1212

| Price:                | \$3,500,000   |
|-----------------------|---------------|
| Price / SF:           | \$181.06 / SF |
| Sale Type:            | Investment    |
| Status:               | Active        |
| Number of Properties: | 4             |
| Total Building Size:  | 19,331 SF     |
| Total Land Area:      | 4.36 AC       |

# 2 Building 6 lots with 60 parking spaces

\$3,500,000

Great Opportunity for an investor and an owner to occupy this 11,629 square feet with a finished basement of 3471 square feet located on 6423-25 Rising Sun Ave. The finished basement has many rooms and plenty of storage spaces. There are sprinkler systems in the building, the new roof was installed in April 2024 and the adult care was renovated a few years ago. There are 6 rooftop HVAC Units and 3 were installed after 2017. There are large signages in the front and the back street. Currently, both...

Great Opportunity for an investor and an owner to occupy this 11,629 square feet with a finished basement of 3471 square feet located on 6423-25 Rising Sun Ave. The finished basement has many rooms and plenty of storage spaces. There are sprinkler systems in the building, the new roof was installed in April 2024 and the adult care was renovated a few years ago. There are 6 rooftop HVAC Units and 3 were installed after 2017. There are large signages in the front and the back street. Currently, both...