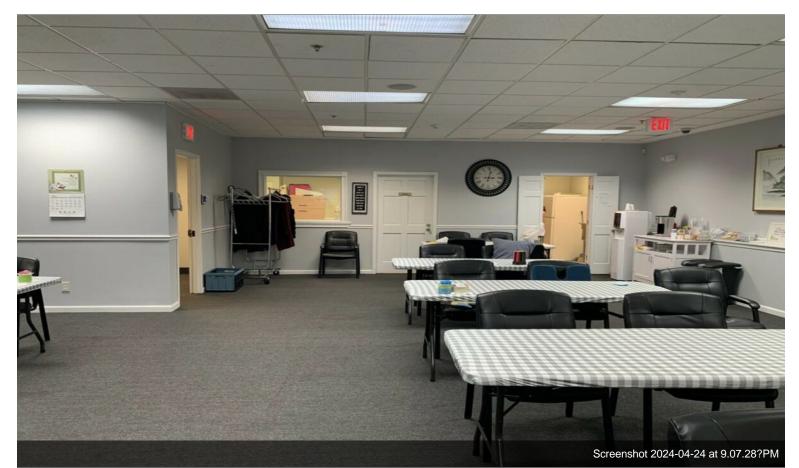

# 2 Building 6 lots with 60 parking spaces

\$3,500,000

Great Opportunity for an investor and an owner to occupy this 11,629 square feet with a finished basement of 3471 square feet located on 6423-25 Rising Sun Ave. The finished basement has many rooms and plenty of storage spaces. There are sprinkler systems in the building, the new roof was installed in April 2024 and the adult care was renovated a few years ago. There are 6 rooftop HVAC Units and 3 were installed after 2017. There are large signages in the front and the back street. Currently, both...

Great Opportunity for an investor and an owner to occupy this 11,629 square feet with a finished basement of 3471 square feet located on 6423-25 Rising Sun Ave. The finished basement has many rooms and plenty of storage spaces. There are sprinkler systems in the building, the new roof was installed in April 2024 and the adult care was renovated a few years ago. There are 6 rooftop HVAC Units and 3 were installed after 2017. There are large signages in the front and the back street. Currently, both...