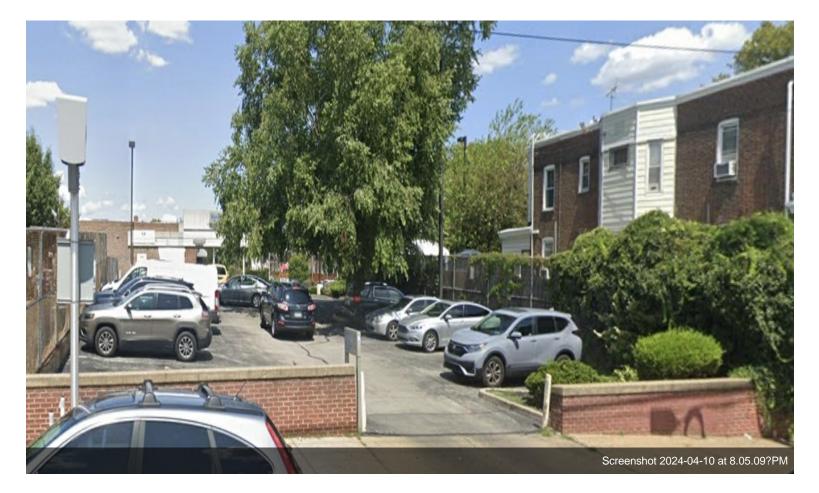

# 2 Building 6 lots with 60 parking spaces

\$3,500,000

Great Opportunity for an investor and an owner to occupy this 11,629 square feet with a finished basement of 3471 square feet located on 6423-25 Rising Sun Ave. The finished basement has many rooms and plenty of storage spaces. There are sprinkler systems in the building, the new roof was installed in April 2024 and the adult care was renovated a few years ago. There are 6 rooftop HVAC Units and 3 were installed after 2017. There are large signages in the front and the back street. Currently, both...

Great Opportunity for an investor and an owner to occupy this 11,629 square feet with a finished basement of 3471 square feet located on 6423-25 Rising Sun Ave. The finished basement has many rooms and plenty of storage spaces. There are sprinkler systems in the building, the new roof was installed in April 2024 and the adult care was renovated a few years ago. There are 6 rooftop HVAC Units and 3 were installed after 2017. There are large signages in the front and the back street. Currently, both...