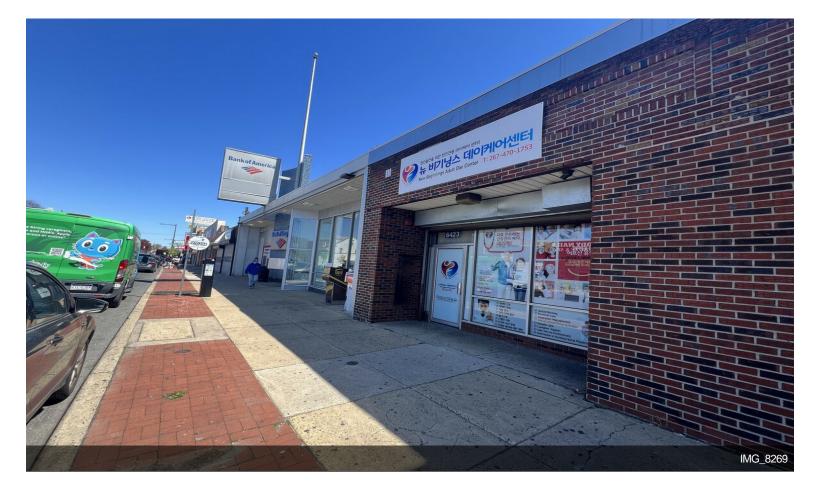

# 2 Building 6 lots with 60 parking spaces

\$3,500,000

Great Opportunity for an investor and an owner to occupy this 11,629 square feet with a finished basement of 3471 square feet located on 6423-25 Rising Sun Ave. The finished basement has many rooms and plenty of storage spaces. There are sprinkler systems in the building, the new roof was installed in April 2024 and the adult care was renovated a few years ago. There are 6 rooftop HVAC Units and 3 were installed after 2017. There are large signages in the front and the back street. Currently, both...

Great Opportunity for an investor and an owner to occupy this 11,629 square feet with a finished basement of 3471 square feet located on 6423-25 Rising Sun Ave. The finished basement has many rooms and plenty of storage spaces. There are sprinkler systems in the building, the new roof was installed in April 2024 and the adult care was renovated a few years ago. There are 6 rooftop HVAC Units and 3 were installed after 2017. There are large signages in the front and the back street. Currently, both...