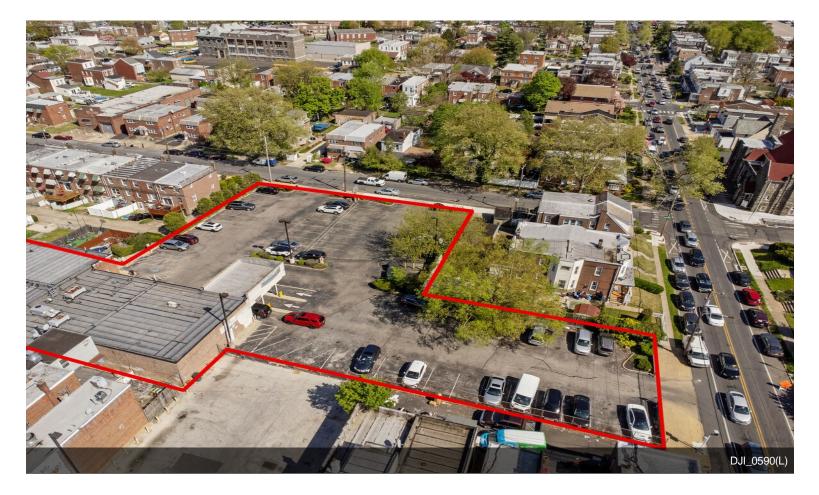

# 2 Building 6 lots with 60 parking spaces

Portfolio of 4 Properties for Sale

Paul Cheng Keller Williams Cherry Hill 409 E Route 70,Cherry Hill, NJ 08034 paulcheng@kw.com (856) 321-1212

| Price:                | \$3,500,000   |
|-----------------------|---------------|
| Price / SF:           | \$181.06 / SF |
| Sale Type:            | Investment    |
| Status:               | Active        |
| Number of Properties: | 4             |
| Total Building Size:  | 19,331 SF     |
| Total Land Area:      | 4.36 AC       |

#### 2 Building 6 lots with 60 parking spaces

| Property Name/Add | <b>dress, City, State</b><br>6410 Palmetto St,<br>Philadelphia, PA | <b>Property Type</b><br>Land | <b>Size</b><br>0.29 | Year Built | Individual Price |
|-------------------|--------------------------------------------------------------------|------------------------------|---------------------|------------|------------------|
|                   | 6422 Palmetto st,<br>Philadelphia, PA                              | Land                         | 4.07                |            |                  |
|                   | 6423 Rising Sun Ave,<br>Philadelphia, PA                           | Office                       | 4,231               |            |                  |
|                   | 6425 Rising Sun Ave,<br>Philadelphia, PA                           | Office                       | 15,100              |            |                  |