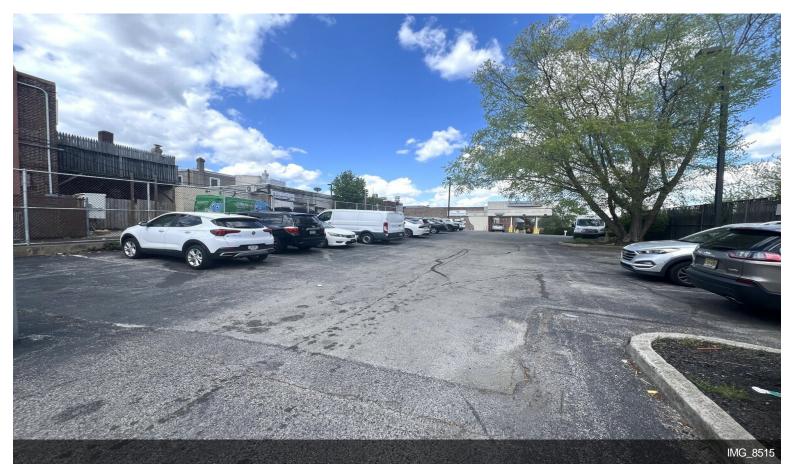

# 2 Building 6 lots with 60 parking spaces

\$3,500,000

Great Opportunity for an investor and an owner to occupy this 11,629 square feet with a finished basement of 3471 square feet located on 6423-25 Rising Sun Ave. The finished basement has many rooms and plenty of storage spaces. There are sprinkler systems in the building, the new roof was installed in April 2024 and the adult care was renovated a few years ago. There are 6 rooftop HVAC Units and 3 were installed after 2017. There are large signages in the front and the back street. Currently, both...

Great Opportunity for an investor and an owner to occupy this 11,629 square feet with a finished basement of 3471 square feet located on 6423-25 Rising Sun Ave. The finished basement has many rooms and plenty of storage spaces. There are sprinkler systems in the building, the new roof was installed in April 2024 and the adult care was renovated a few years ago. There are 6 rooftop HVAC Units and 3 were installed after 2017. There are large signages in the front and the back street. Currently, both...

#### 2 Building 6 lots with 60 parking spaces

| Property Name/Add | <b>dress, City, State</b><br>6410 Palmetto St,<br>Philadelphia, PA | <b>Property Type</b><br>Land | <b>Size</b><br>0.29 | Year Built | Individual Price |
|-------------------|--------------------------------------------------------------------|------------------------------|---------------------|------------|------------------|
|                   | 6422 Palmetto st,<br>Philadelphia, PA                              | Land                         | 4.07                |            |                  |
|                   | 6423 Rising Sun Ave,<br>Philadelphia, PA                           | Office                       | 4,231               |            |                  |
|                   | 6425 Rising Sun Ave,<br>Philadelphia, PA                           | Office                       | 15,100              |            |                  |