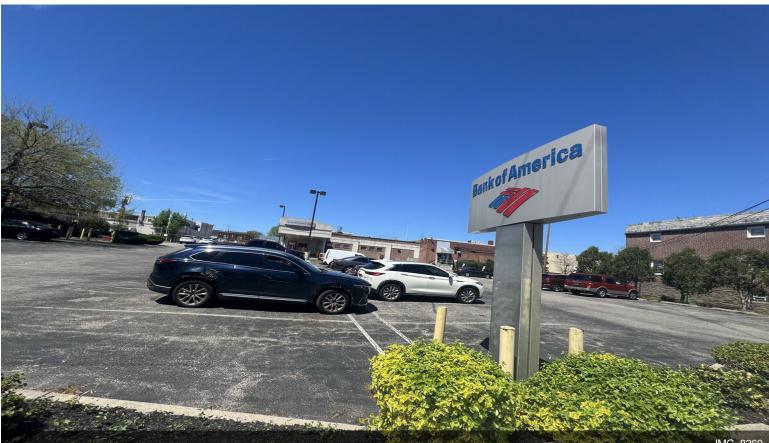

# 2 Building 6 lots with 60 parking spaces

\$3,500,000

Great Opportunity for an investor and an owner to occupy this 11,629 square feet with a finished basement of 3471 square feet located on 6423-25 Rising Sun Ave. The finished basement has many rooms and plenty of storage spaces. There are sprinkler systems in the building, the new roof was installed in April 2024 and the adult care was renovated a few years ago. There are 6 rooftop HVAC Units and 3 were installed after 2017. There are large signages in the front and the back street. Currently, both...

Great Opportunity for an investor and an owner to occupy this 11,629 square feet with a finished basement of 3471 square feet located on 6423-25 Rising Sun Ave. The finished basement has many rooms and plenty of storage spaces. There are sprinkler systems in the building, the new roof was installed in April 2024 and the adult care was renovated a few years ago. There are 6 rooftop HVAC Units and 3 were installed after 2017. There are large signages in the front and the back street. Currently, both...