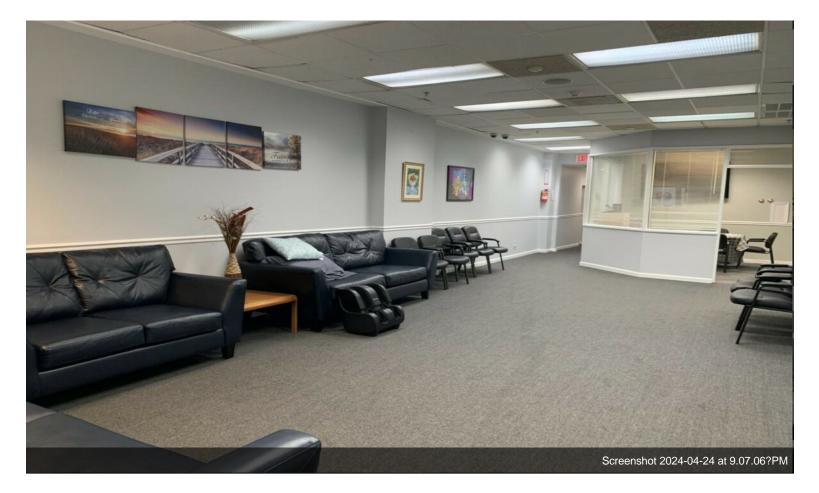

# 2 Building 6 lots with 60 parking spaces

\$3,500,000

Great Opportunity for an investor and an owner to occupy this 11,629 square feet with a finished basement of 3471 square feet located on 6423-25 Rising Sun Ave. The finished basement has many rooms and plenty of storage spaces. There are sprinkler systems in the building, the new roof was installed in April 2024 and the adult care was renovated a few years ago. There are 6 rooftop HVAC Units and 3 were installed after 2017. There are large signages in the front and the back street. Currently, both...

Great Opportunity for an investor and an owner to occupy this 11,629 square feet with a finished basement of 3471 square feet located on 6423-25 Rising Sun Ave. The finished basement has many rooms and plenty of storage spaces. There are sprinkler systems in the building, the new roof was installed in April 2024 and the adult care was renovated a few years ago. There are 6 rooftop HVAC Units and 3 were installed after 2017. There are large signages in the front and the back street. Currently, both...