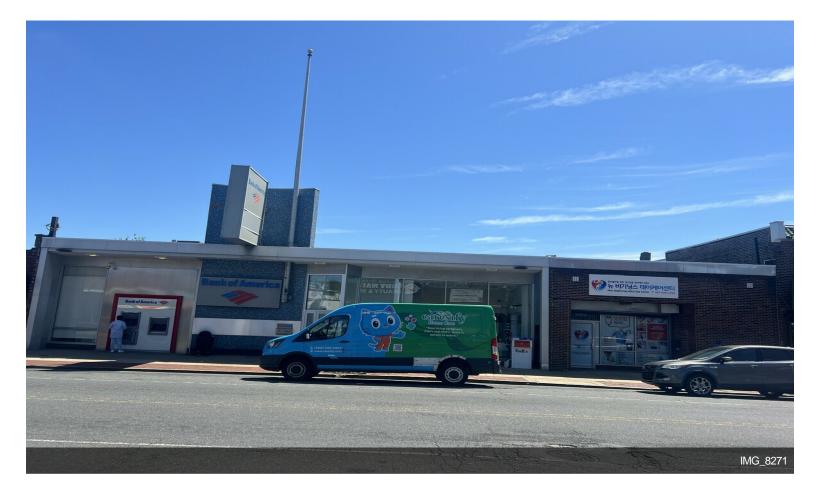

# 2 Building 6 lots with 60 parking spaces

\$3,500,000

Great Opportunity for an investor and an owner to occupy this 11,629 square feet with a finished basement of 3471 square feet located on 6423-25 Rising Sun Ave. The finished basement has many rooms and plenty of storage spaces. There are sprinkler systems in the building, the new roof was installed in April 2024 and the adult care was renovated a few years ago. There are 6 rooftop HVAC Units and 3 were installed after 2017. There are large signages in the front and the back street. Currently, both...

Great Opportunity for an investor and an owner to occupy this 11,629 square feet with a finished basement of 3471 square feet located on 6423-25 Rising Sun Ave. The finished basement has many rooms and plenty of storage spaces. There are sprinkler systems in the building, the new roof was installed in April 2024 and the adult care was renovated a few years ago. There are 6 rooftop HVAC Units and 3 were installed after 2017. There are large signages in the front and the back street. Currently, both...