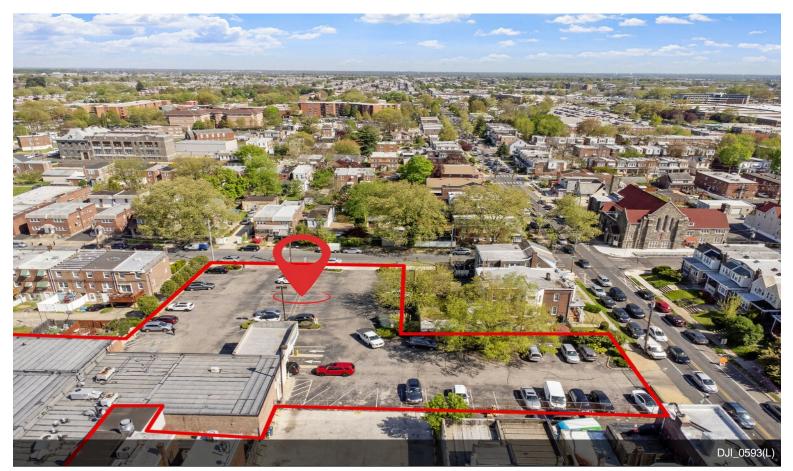

# 2 Building 6 lots with 60 parking spaces

Portfolio of 4 Properties for Sale

Paul Cheng Keller Williams Cherry Hill 409 E Route 70,Cherry Hill, NJ 08034 paulcheng@kw.com (856) 321-1212

| Price:                | \$3,500,000   |
|-----------------------|---------------|
| Price / SF:           | \$181.06 / SF |
| Sale Type:            | Investment    |
| Status:               | Active        |
| Number of Properties: | 4             |
| Total Building Size:  | 19,331 SF     |
| Total Land Area:      | 4.36 AC       |

# 2 Building 6 lots with 60 parking spaces

\$3,500,000

Great Opportunity for an investor and an owner to occupy this 11,629 square feet with a finished basement of 3471 square feet located on 6423-25 Rising Sun Ave. The finished basement has many rooms and plenty of storage spaces. There are sprinkler systems in the building, the new roof was installed in April 2024 and the adult care was renovated a few years ago. There are 6 rooftop HVAC Units and 3 were installed after 2017. There are large signages in the front and the back street. Currently, both...

Great Opportunity for an investor and an owner to occupy this 11,629 square feet with a finished basement of 3471 square feet located on 6423-25 Rising Sun Ave. The finished basement has many rooms and plenty of storage spaces. There are sprinkler systems in the building, the new roof was installed in April 2024 and the adult care was renovated a few years ago. There are 6 rooftop HVAC Units and 3 were installed after 2017. There are large signages in the front and the back street. Currently, both...

#### 2 Building 6 lots with 60 parking spaces

| Property Name/Add | <b>dress, City, State</b><br>6410 Palmetto St,<br>Philadelphia, PA | <b>Property Type</b><br>Land | <b>Size</b><br>0.29 | Year Built | Individual Price |
|-------------------|--------------------------------------------------------------------|------------------------------|---------------------|------------|------------------|
|                   | 6422 Palmetto st,<br>Philadelphia, PA                              | Land                         | 4.07                |            |                  |
|                   | 6423 Rising Sun Ave,<br>Philadelphia, PA                           | Office                       | 4,231               |            |                  |
|                   | 6425 Rising Sun Ave,<br>Philadelphia, PA                           | Office                       | 15,100              |            |                  |