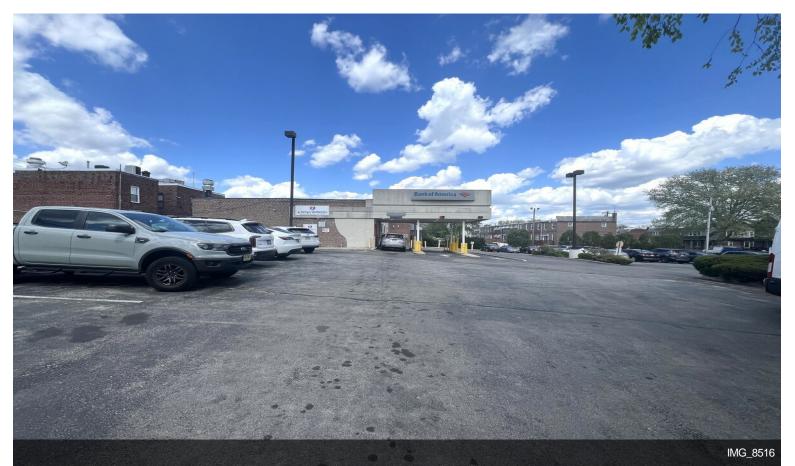

# 2 Building 6 lots with 60 parking spaces

\$3,500,000

Great Opportunity for an investor and an owner to occupy this 11,629 square feet with a finished basement of 3471 square feet located on 6423-25 Rising Sun Ave. The finished basement has many rooms and plenty of storage spaces. There are sprinkler systems in the building, the new roof was installed in April 2024 and the adult care was renovated a few years ago. There are 6 rooftop HVAC Units and 3 were installed after 2017. There are large signages in the front and the back street. Currently, both...

Great Opportunity for an investor and an owner to occupy this 11,629 square feet with a finished basement of 3471 square feet located on 6423-25 Rising Sun Ave. The finished basement has many rooms and plenty of storage spaces. There are sprinkler systems in the building, the new roof was installed in April 2024 and the adult care was renovated a few years ago. There are 6 rooftop HVAC Units and 3 were installed after 2017. There are large signages in the front and the back street. Currently, both...