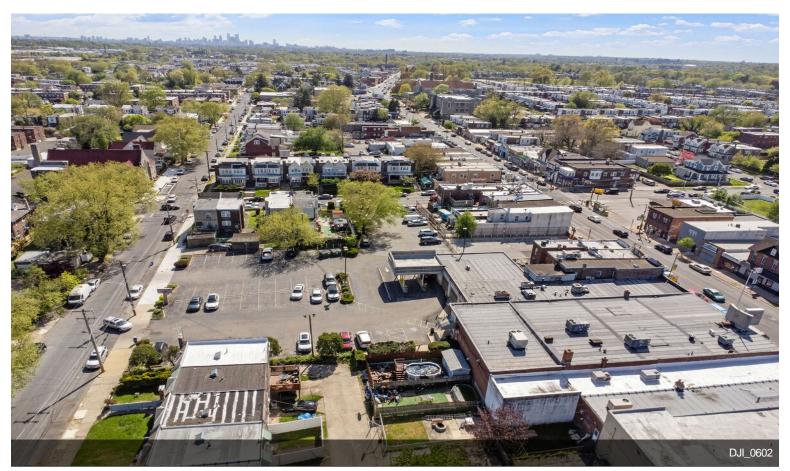

# 2 Building 6 lots with 60 parking spaces

Portfolio of 4 Properties for Sale

Paul Cheng Keller Williams Cherry Hill 409 E Route 70,Cherry Hill, NJ 08034 paulcheng@kw.com (856) 321-1212

| Price:                | \$3,500,000   |
|-----------------------|---------------|
| Price / SF:           | \$181.06 / SF |
| Sale Type:            | Investment    |
| Status:               | Active        |
| Number of Properties: | 4             |
| Total Building Size:  | 19,331 SF     |
| Total Land Area:      | 4.36 AC       |

# 2 Building 6 lots with 60 parking spaces

\$3,500,000

Great Opportunity for an investor and an owner to occupy this 11,629 square feet with a finished basement of 3471 square feet located on 6423-25 Rising Sun Ave. The finished basement has many rooms and plenty of storage spaces. There are sprinkler systems in the building, the new roof was installed in April 2024 and the adult care was renovated a few years ago. There are 6 rooftop HVAC Units and 3 were installed after 2017. There are large signages in the front and the back street. Currently, both...

Great Opportunity for an investor and an owner to occupy this 11,629 square feet with a finished basement of 3471 square feet located on 6423-25 Rising Sun Ave. The finished basement has many rooms and plenty of storage spaces. There are sprinkler systems in the building, the new roof was installed in April 2024 and the adult care was renovated a few years ago. There are 6 rooftop HVAC Units and 3 were installed after 2017. There are large signages in the front and the back street. Currently, both...