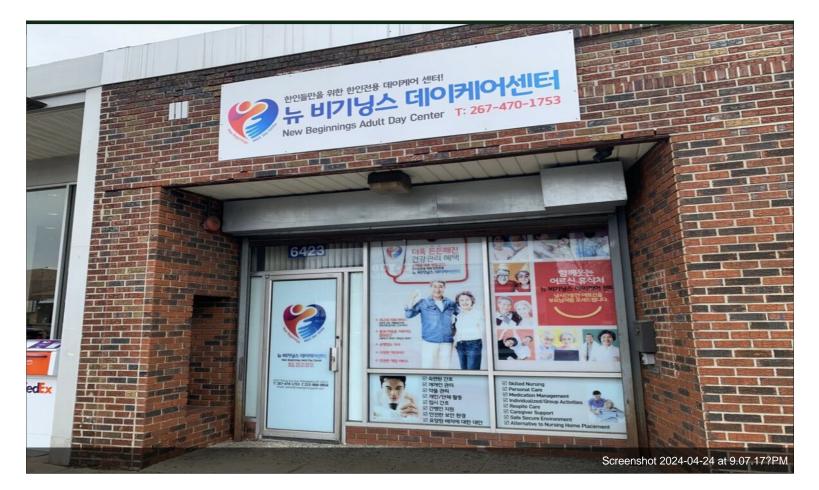

# 2 Building 6 lots with 60 parking spaces

\$3,500,000

Great Opportunity for an investor and an owner to occupy this 11,629 square feet with a finished basement of 3471 square feet located on 6423-25 Rising Sun Ave. The finished basement has many rooms and plenty of storage spaces. There are sprinkler systems in the building, the new roof was installed in April 2024 and the adult care was renovated a few years ago. There are 6 rooftop HVAC Units and 3 were installed after 2017. There are large signages in the front and the back street. Currently, both...

Great Opportunity for an investor and an owner to occupy this 11,629 square feet with a finished basement of 3471 square feet located on 6423-25 Rising Sun Ave. The finished basement has many rooms and plenty of storage spaces. There are sprinkler systems in the building, the new roof was installed in April 2024 and the adult care was renovated a few years ago. There are 6 rooftop HVAC Units and 3 were installed after 2017. There are large signages in the front and the back street. Currently, both...