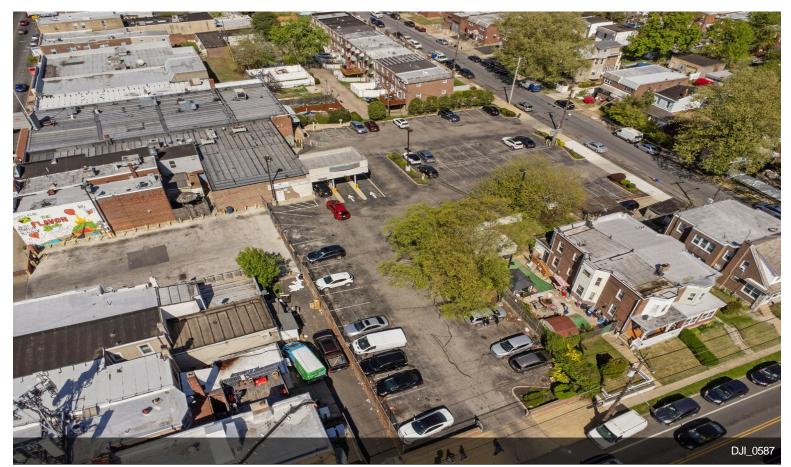

#### 2 Building 6 lots with 60 parking spaces

| Property Name/Add | <b>dress, City, State</b><br>6410 Palmetto St,<br>Philadelphia, PA | <b>Property Type</b><br>Land | <b>Size</b><br>0.29 | Year Built | Individual Price |
|-------------------|--------------------------------------------------------------------|------------------------------|---------------------|------------|------------------|
|                   | 6422 Palmetto st,<br>Philadelphia, PA                              | Land                         | 4.07                |            |                  |
|                   | 6423 Rising Sun Ave,<br>Philadelphia, PA                           | Office                       | 4,231               |            |                  |
|                   | 6425 Rising Sun Ave,<br>Philadelphia, PA                           | Office                       | 15,100              |            |                  |