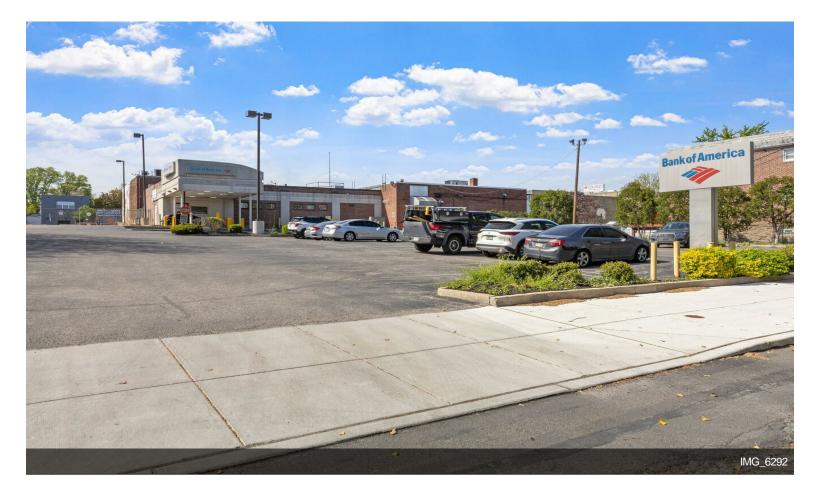

# 2 Building 6 lots with 60 parking spaces

\$3,500,000

Great Opportunity for an investor and an owner to occupy this 11,629 square feet with a finished basement of 3471 square feet located on 6423-25 Rising Sun Ave. The finished basement has many rooms and plenty of storage spaces. There are sprinkler systems in the building, the new roof was installed in April 2024 and the adult care was renovated a few years ago. There are 6 rooftop HVAC Units and 3 were installed after 2017. There are large signages in the front and the back street. Currently, both...

Great Opportunity for an investor and an owner to occupy this 11,629 square feet with a finished basement of 3471 square feet located on 6423-25 Rising Sun Ave. The finished basement has many rooms and plenty of storage spaces. There are sprinkler systems in the building, the new roof was installed in April 2024 and the adult care was renovated a few years ago. There are 6 rooftop HVAC Units and 3 were installed after 2017. There are large signages in the front and the back street. Currently, both...