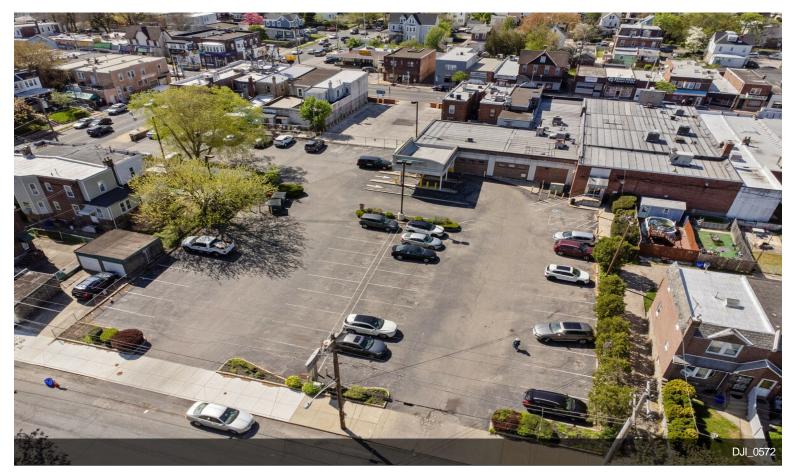

# 2 Building 6 lots with 60 parking spaces

\$3,500,000

Great Opportunity for an investor and an owner to occupy this 11,629 square feet with a finished basement of 3471 square feet located on 6423-25 Rising Sun Ave. The finished basement has many rooms and plenty of storage spaces. There are sprinkler systems in the building, the new roof was installed in April 2024 and the adult care was renovated a few years ago. There are 6 rooftop HVAC Units and 3 were installed after 2017. There are large signages in the front and the back street. Currently, both...

Great Opportunity for an investor and an owner to occupy this 11,629 square feet with a finished basement of 3471 square feet located on 6423-25 Rising Sun Ave. The finished basement has many rooms and plenty of storage spaces. There are sprinkler systems in the building, the new roof was installed in April 2024 and the adult care was renovated a few years ago. There are 6 rooftop HVAC Units and 3 were installed after 2017. There are large signages in the front and the back street. Currently, both...