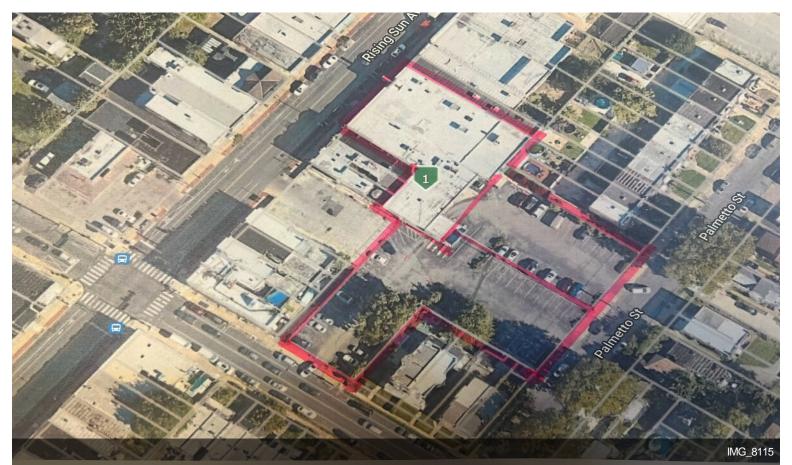

# 2 Building 6 lots with 60 parking spaces

Portfolio of 4 Properties for Sale

Paul Cheng Keller Williams Cherry Hill 409 E Route 70,Cherry Hill, NJ 08034 paulcheng@kw.com (856) 321-1212

| Price:                | \$3,500,000   |
|-----------------------|---------------|
| Price / SF:           | \$181.06 / SF |
| Sale Type:            | Investment    |
| Status:               | Active        |
| Number of Properties: | 4             |
| Total Building Size:  | 19,331 SF     |
| Total Land Area:      | 4.36 AC       |

#### 2 Building 6 lots with 60 parking spaces

| Property Name/Add | <b>dress, City, State</b><br>6410 Palmetto St,<br>Philadelphia, PA | <b>Property Type</b><br>Land | <b>Size</b><br>0.29 | Year Built | Individual Price |
|-------------------|--------------------------------------------------------------------|------------------------------|---------------------|------------|------------------|
|                   | 6422 Palmetto st,<br>Philadelphia, PA                              | Land                         | 4.07                |            |                  |
|                   | 6423 Rising Sun Ave,<br>Philadelphia, PA                           | Office                       | 4,231               |            |                  |
|                   | 6425 Rising Sun Ave,<br>Philadelphia, PA                           | Office                       | 15,100              |            |                  |