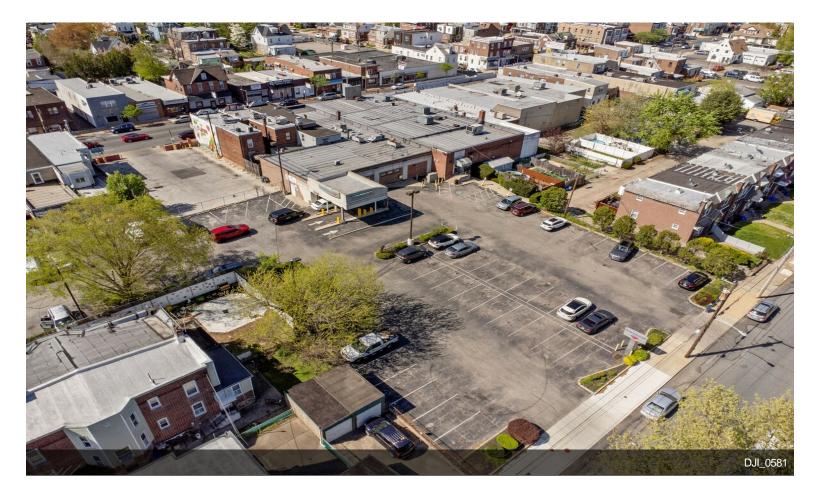

# 2 Building 6 lots with 60 parking spaces

\$3,500,000

Great Opportunity for an investor and an owner to occupy this 11,629 square feet with a finished basement of 3471 square feet located on 6423-25 Rising Sun Ave. The finished basement has many rooms and plenty of storage spaces. There are sprinkler systems in the building, the new roof was installed in April 2024 and the adult care was renovated a few years ago. There are 6 rooftop HVAC Units and 3 were installed after 2017. There are large signages in the front and the back street. Currently, both...

Great Opportunity for an investor and an owner to occupy this 11,629 square feet with a finished basement of 3471 square feet located on 6423-25 Rising Sun Ave. The finished basement has many rooms and plenty of storage spaces. There are sprinkler systems in the building, the new roof was installed in April 2024 and the adult care was renovated a few years ago. There are 6 rooftop HVAC Units and 3 were installed after 2017. There are large signages in the front and the back street. Currently, both...