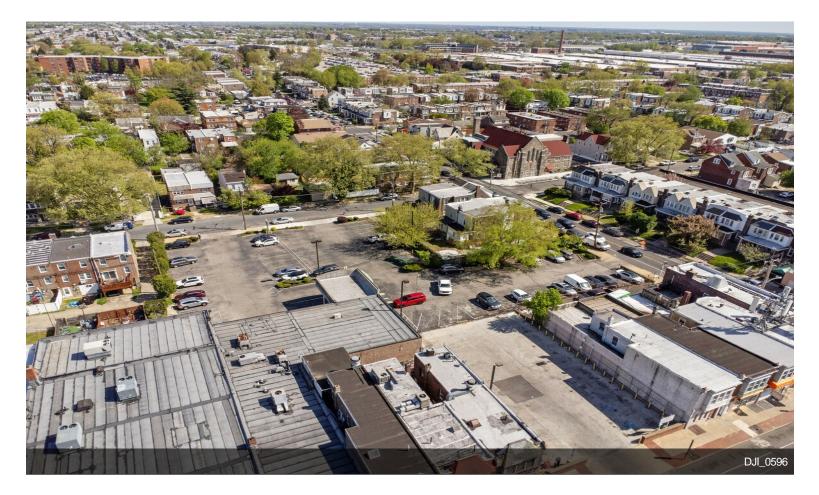

# 2 Building 6 lots with 60 parking spaces

Portfolio of 4 Properties for Sale

Paul Cheng Keller Williams Cherry Hill 409 E Route 70,Cherry Hill, NJ 08034 paulcheng@kw.com (856) 321-1212

| Price:                | \$3,500,000   |
|-----------------------|---------------|
| Price / SF:           | \$181.06 / SF |
| Sale Type:            | Investment    |
| Status:               | Active        |
| Number of Properties: | 4             |
| Total Building Size:  | 19,331 SF     |
| Total Land Area:      | 4.36 AC       |

# 2 Building 6 lots with 60 parking spaces

\$3,500,000

Great Opportunity for an investor and an owner to occupy this 11,629 square feet with a finished basement of 3471 square feet located on 6423-25 Rising Sun Ave. The finished basement has many rooms and plenty of storage spaces. There are sprinkler systems in the building, the new roof was installed in April 2024 and the adult care was renovated a few years ago. There are 6 rooftop HVAC Units and 3 were installed after 2017. There are large signages in the front and the back street. Currently, both...

Great Opportunity for an investor and an owner to occupy this 11,629 square feet with a finished basement of 3471 square feet located on 6423-25 Rising Sun Ave. The finished basement has many rooms and plenty of storage spaces. There are sprinkler systems in the building, the new roof was installed in April 2024 and the adult care was renovated a few years ago. There are 6 rooftop HVAC Units and 3 were installed after 2017. There are large signages in the front and the back street. Currently, both...