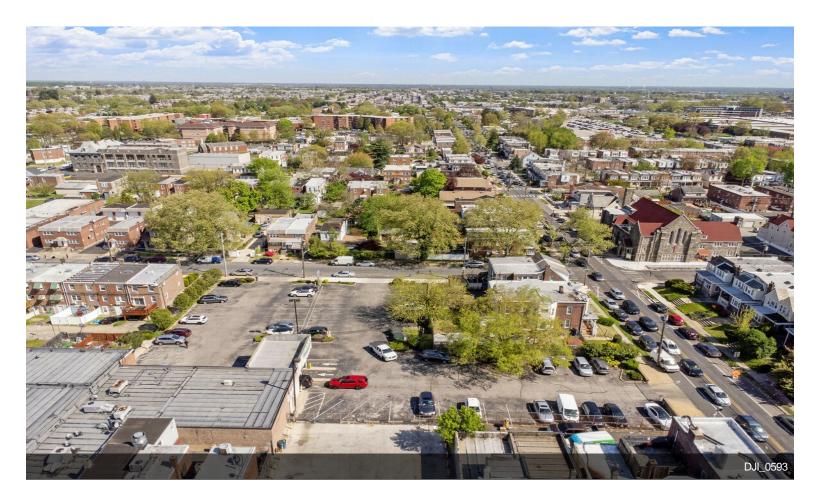

# 2 Building 6 lots with 60 parking spaces

Portfolio of 4 Properties for Sale

Paul Cheng Keller Williams Cherry Hill 409 E Route 70,Cherry Hill, NJ 08034 paulcheng@kw.com (856) 321-1212

| Price:                | \$3,500,000   |
|-----------------------|---------------|
| Price / SF:           | \$181.06 / SF |
| Sale Type:            | Investment    |
| Status:               | Active        |
| Number of Properties: | 4             |
| Total Building Size:  | 19,331 SF     |
| Total Land Area:      | 4.36 AC       |

# 2 Building 6 lots with 60 parking spaces

\$3,500,000

Great Opportunity for an investor and an owner to occupy this 11,629 square feet with a finished basement of 3471 square feet located on 6423-25 Rising Sun Ave. The finished basement has many rooms and plenty of storage spaces. There are sprinkler systems in the building, the new roof was installed in April 2024 and the adult care was renovated a few years ago. There are 6 rooftop HVAC Units and 3 were installed after 2017. There are large signages in the front and the back street. Currently, both...

Great Opportunity for an investor and an owner to occupy this 11,629 square feet with a finished basement of 3471 square feet located on 6423-25 Rising Sun Ave. The finished basement has many rooms and plenty of storage spaces. There are sprinkler systems in the building, the new roof was installed in April 2024 and the adult care was renovated a few years ago. There are 6 rooftop HVAC Units and 3 were installed after 2017. There are large signages in the front and the back street. Currently, both...

#### 2 Building 6 lots with 60 parking spaces

| Property Name/Add | <b>dress, City, State</b><br>6410 Palmetto St,<br>Philadelphia, PA | <b>Property Type</b><br>Land | <b>Size</b><br>0.29 | Year Built | Individual Price |
|-------------------|--------------------------------------------------------------------|------------------------------|---------------------|------------|------------------|
|                   | 6422 Palmetto st,<br>Philadelphia, PA                              | Land                         | 4.07                |            |                  |
|                   | 6423 Rising Sun Ave,<br>Philadelphia, PA                           | Office                       | 4,231               |            |                  |
|                   | 6425 Rising Sun Ave,<br>Philadelphia, PA                           | Office                       | 15,100              |            |                  |