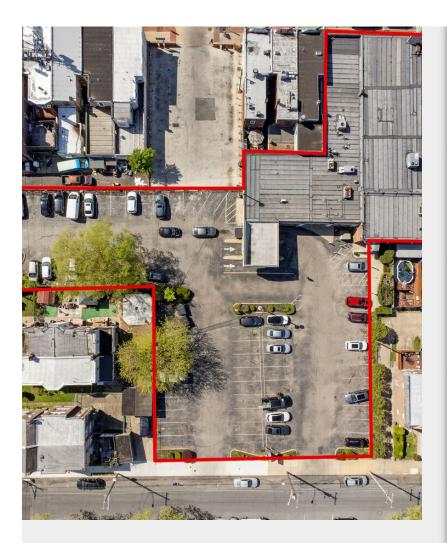

# 2 Building 6 lots with 60 parking spaces

Portfolio of 4 Properties for Sale

Paul Cheng Keller Williams Cherry Hill 409 E Route 70,Cherry Hill, NJ 08034 paulcheng@kw.com (856) 321-1212

| Price:                | \$3,500,000   |
|-----------------------|---------------|
| Price / SF:           | \$181.06 / SF |
| Sale Type:            | Investment    |
| Status:               | Active        |
| Number of Properties: | 4             |
| Total Building Size:  | 19,331 SF     |
| Total Land Area:      | 4.36 AC       |

#### 2 Building 6 lots with 60 parking spaces

| Property Name/Add | <b>dress, City, State</b><br>6410 Palmetto St,<br>Philadelphia, PA | <b>Property Type</b><br>Land | <b>Size</b><br>0.29 | Year Built | Individual Price |
|-------------------|--------------------------------------------------------------------|------------------------------|---------------------|------------|------------------|
|                   | 6422 Palmetto st,<br>Philadelphia, PA                              | Land                         | 4.07                |            |                  |
|                   | 6423 Rising Sun Ave,<br>Philadelphia, PA                           | Office                       | 4,231               |            |                  |
|                   | 6425 Rising Sun Ave,<br>Philadelphia, PA                           | Office                       | 15,100              |            |                  |