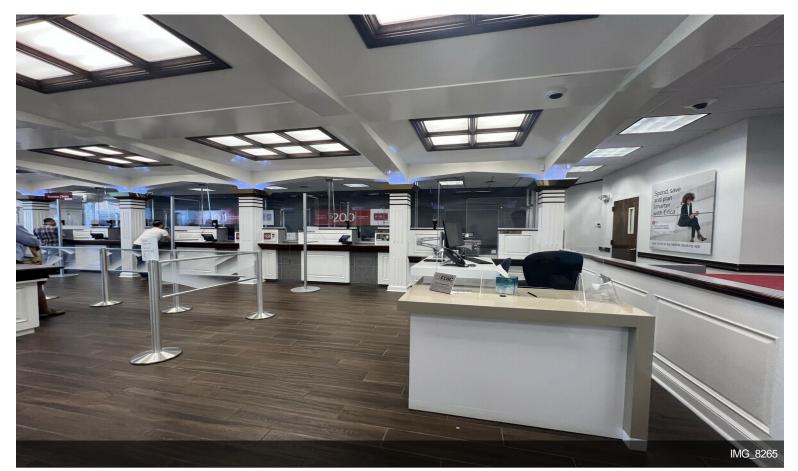

# 2 Building 6 lots with 60 parking spaces

\$3,500,000

Great Opportunity for an investor and an owner to occupy this 11,629 square feet with a finished basement of 3471 square feet located on 6423-25 Rising Sun Ave. The finished basement has many rooms and plenty of storage spaces. There are sprinkler systems in the building, the new roof was installed in April 2024 and the adult care was renovated a few years ago. There are 6 rooftop HVAC Units and 3 were installed after 2017. There are large signages in the front and the back street. Currently, both...

Great Opportunity for an investor and an owner to occupy this 11,629 square feet with a finished basement of 3471 square feet located on 6423-25 Rising Sun Ave. The finished basement has many rooms and plenty of storage spaces. There are sprinkler systems in the building, the new roof was installed in April 2024 and the adult care was renovated a few years ago. There are 6 rooftop HVAC Units and 3 were installed after 2017. There are large signages in the front and the back street. Currently, both...