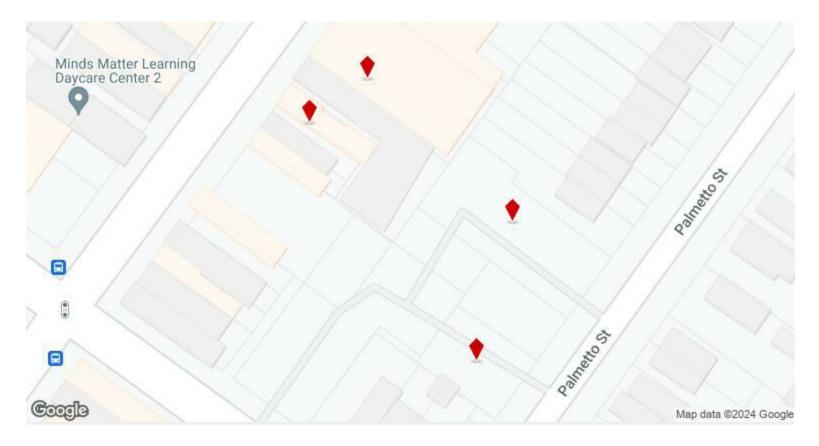

#### 2 Building 6 lots with 60 parking spaces

| Property Name/Add | <b>dress, City, State</b><br>6410 Palmetto St,<br>Philadelphia, PA | <b>Property Type</b><br>Land | <b>Size</b><br>0.29 | Year Built | Individual Price |
|-------------------|--------------------------------------------------------------------|------------------------------|---------------------|------------|------------------|
|                   | 6422 Palmetto st,<br>Philadelphia, PA                              | Land                         | 4.07                |            |                  |
|                   | 6423 Rising Sun Ave,<br>Philadelphia, PA                           | Office                       | 4,231               |            |                  |
|                   | 6425 Rising Sun Ave,<br>Philadelphia, PA                           | Office                       | 15,100              |            |                  |