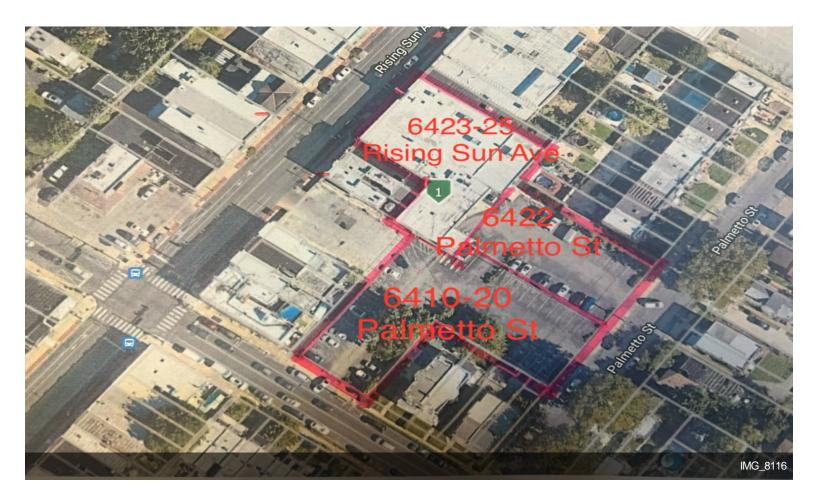

#### 2 Building 6 lots with 60 parking spaces

| Property Name/Add | <b>dress, City, State</b><br>6410 Palmetto St,<br>Philadelphia, PA | <b>Property Type</b><br>Land | <b>Size</b><br>0.29 | Year Built | Individual Price |
|-------------------|--------------------------------------------------------------------|------------------------------|---------------------|------------|------------------|
|                   | 6422 Palmetto st,<br>Philadelphia, PA                              | Land                         | 4.07                |            |                  |
|                   | 6423 Rising Sun Ave,<br>Philadelphia, PA                           | Office                       | 4,231               |            |                  |
|                   | 6425 Rising Sun Ave,<br>Philadelphia, PA                           | Office                       | 15,100              |            |                  |