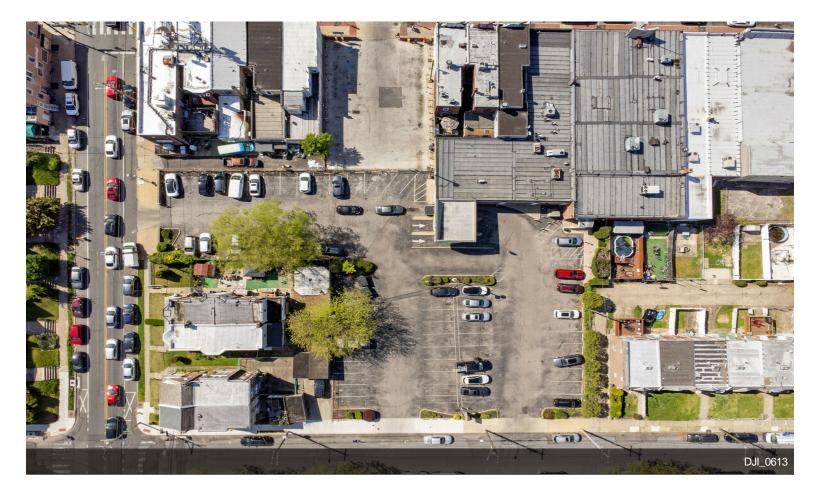

#### 2 Building 6 lots with 60 parking spaces

| Property Name/Add | <b>dress, City, State</b><br>6410 Palmetto St,<br>Philadelphia, PA | <b>Property Type</b><br>Land | <b>Size</b><br>0.29 | Year Built | Individual Price |
|-------------------|--------------------------------------------------------------------|------------------------------|---------------------|------------|------------------|
|                   | 6422 Palmetto st,<br>Philadelphia, PA                              | Land                         | 4.07                |            |                  |
|                   | 6423 Rising Sun Ave,<br>Philadelphia, PA                           | Office                       | 4,231               |            |                  |
|                   | 6425 Rising Sun Ave,<br>Philadelphia, PA                           | Office                       | 15,100              |            |                  |