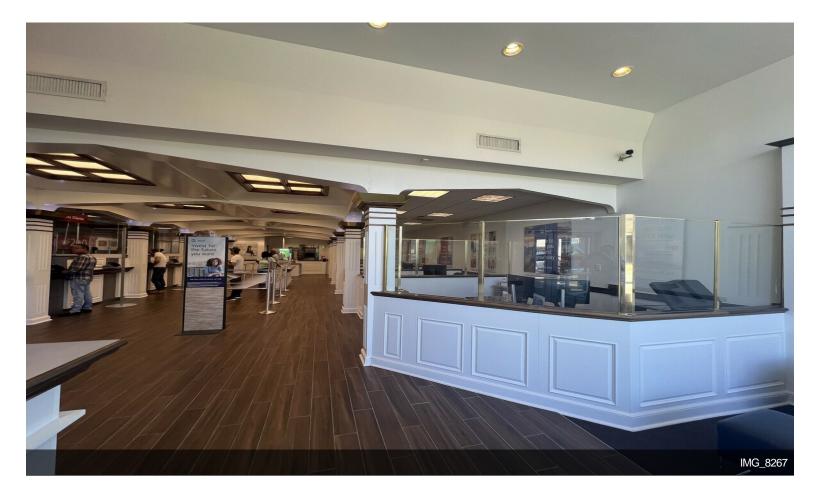

# 2 Building 6 lots with 60 parking spaces

\$3,500,000

Great Opportunity for an investor and an owner to occupy this 11,629 square feet with a finished basement of 3471 square feet located on 6423-25 Rising Sun Ave. The finished basement has many rooms and plenty of storage spaces. There are sprinkler systems in the building, the new roof was installed in April 2024 and the adult care was renovated a few years ago. There are 6 rooftop HVAC Units and 3 were installed after 2017. There are large signages in the front and the back street. Currently, both...

Great Opportunity for an investor and an owner to occupy this 11,629 square feet with a finished basement of 3471 square feet located on 6423-25 Rising Sun Ave. The finished basement has many rooms and plenty of storage spaces. There are sprinkler systems in the building, the new roof was installed in April 2024 and the adult care was renovated a few years ago. There are 6 rooftop HVAC Units and 3 were installed after 2017. There are large signages in the front and the back street. Currently, both...