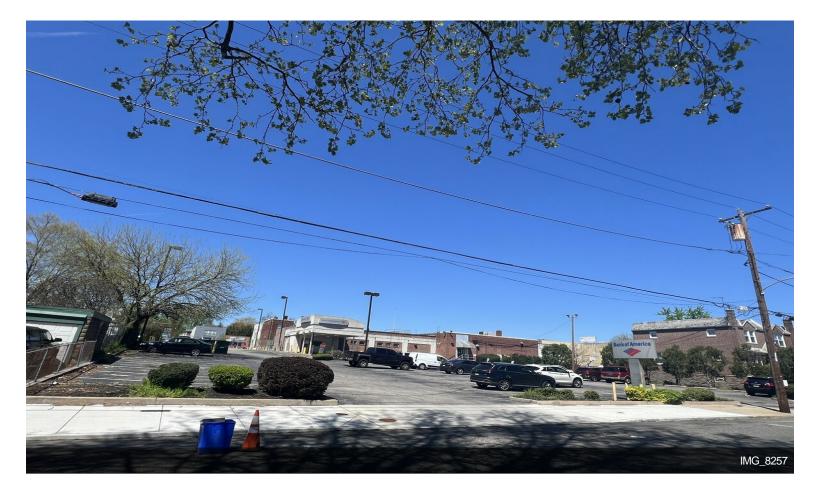

# 2 Building 6 lots with 60 parking spaces

\$3,500,000

Great Opportunity for an investor and an owner to occupy this 11,629 square feet with a finished basement of 3471 square feet located on 6423-25 Rising Sun Ave. The finished basement has many rooms and plenty of storage spaces. There are sprinkler systems in the building, the new roof was installed in April 2024 and the adult care was renovated a few years ago. There are 6 rooftop HVAC Units and 3 were installed after 2017. There are large signages in the front and the back street. Currently, both...

Great Opportunity for an investor and an owner to occupy this 11,629 square feet with a finished basement of 3471 square feet located on 6423-25 Rising Sun Ave. The finished basement has many rooms and plenty of storage spaces. There are sprinkler systems in the building, the new roof was installed in April 2024 and the adult care was renovated a few years ago. There are 6 rooftop HVAC Units and 3 were installed after 2017. There are large signages in the front and the back street. Currently, both...