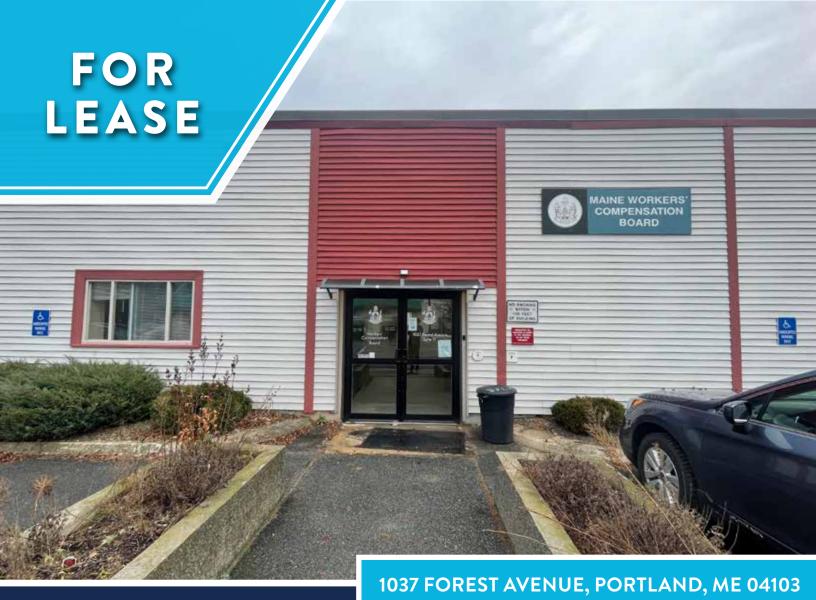

## **FOR LEASE** 1037 FOREST AVENUE PORTLAND, ME 04103

## **PROPERTY HIGHLIGHTS**

• 5,000 - 10,000± SF of office space available for lease in an excellent location less than 3 miles from downtown Portland.

• Pylon signage available on Forest Avenue.

• Ample on-site parking in common with other tenants.