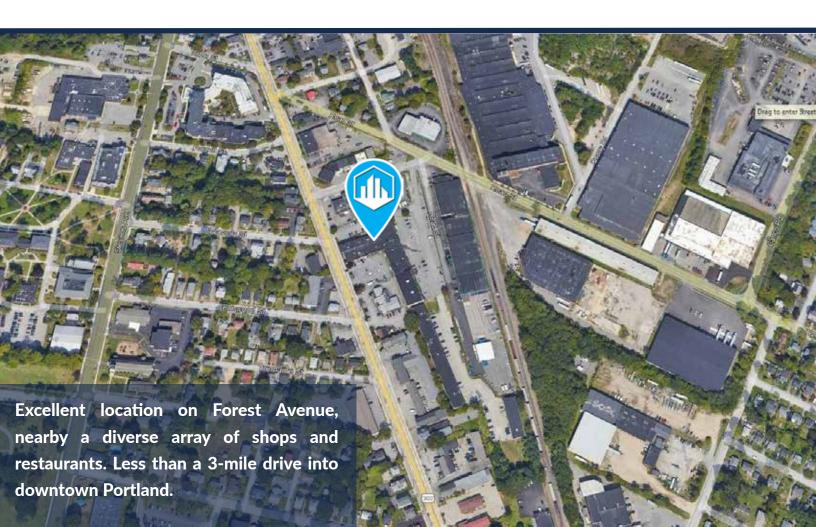

## **PROPERTY HIGHLIGHTS**

• 5,000 - 10,000± SF of office space available for lease in an excellent location less than 3 miles from downtown Portland.

• Pylon signage available on Forest Avenue.

• Ample on-site parking in common with other tenants.

## **FOR LEASE** 1037 FOREST AVENUE PORTLAND, ME 04103

## **FOR LEASE** 1037 FOREST AVENUE PORTLAND, ME 04103

**CLAIRE RICHARDSON** Associate Broker 207.880.4607 C crichardson@boulos.com

©2025 The Boulos Company, Inc. All rights reserved. This information has been obtained from sources believed reliable, but has not been verified for accuracy or completeness. You should conduct a careful, independent investigation of the property and verify all information. Any reliance on this information is solely at your own risk. The Boulos Company and The Boulos Company logo are service marks of The Boulos Company, Inc. All other marks displayed on this document are the property of their respective owners. Photos herein are the property of their respective owners. of these images without the express written consent of the owner is prohibited.