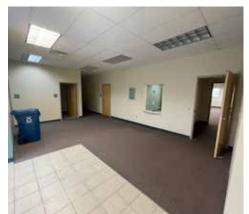

## **PROPERTY HIGHLIGHTS**

• 5,000 - 10,000± SF of office space available for lease in an excellent location less than 3 miles from downtown Portland.

• Pylon signage available on Forest Avenue.

• Ample on-site parking in common with other tenants.

## **PROPERTY HIGHLIGHTS**

| OWNER                | INCOME PROPERTY MANAGEMENT            |
|----------------------|---------------------------------------|
| ASSESSOR'S REFERENCE | 142-C-1, 147-A-1                      |
| BUILDING SIZE        | 44,919± SF                            |
| LAND AREA            | 5.37± AC                              |
| ZONING               | IL - Low-Impact Industrial            |
| AVAILABLE SPACE      | 5,000 - 10,000± SF                    |
| ELECTRIC             | 200 AMP (SINGLE OR 3-PHASE)           |
| HEAT                 | GAS-FIRED HEAT                        |
| UTILITIES            | MUNICIPAL WATER AND SEWER             |
| SIGNAGE              | AVAILABLE ON STREET PYLON             |
| PARKING              | ON SITE, IN COMMON WITH OTHER TENANTS |
| LEASE RATE           | \$12.00/SF NNN                        |
| EST. NNN EXPENSES    | \$3.40/SF (est. 2024)                 |