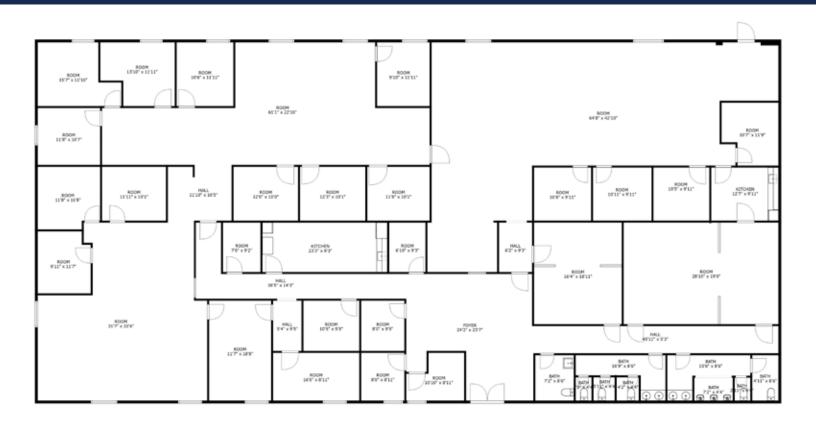

## **PROPERTY HIGHLIGHTS**

• 5,000 - 10,000± SF of office space available for lease in an excellent location less than 3 miles from downtown Portland.

• Pylon signage available on Forest Avenue.

• Ample on-site parking in common with other tenants.

## **PROPERTY HIGHLIGHTS**

| OWNER                | INCOME PROPERTY MANAGEMENT            |
|----------------------|---------------------------------------|
| ASSESSOR'S REFERENCE | 142-C-1, 147-A-1                      |
| BUILDING SIZE        | 44,919± SF                            |
| LAND AREA            | 5.37± AC                              |
| ZONING               | IL - Low-Impact Industrial            |
| AVAILABLE SPACE      | 5,000 - 10,000± SF                    |
| ELECTRIC             | 200 AMP (SINGLE OR 3-PHASE)           |
| HEAT                 | GAS-FIRED HEAT                        |
| UTILITIES            | MUNICIPAL WATER AND SEWER             |
| SIGNAGE              | AVAILABLE ON STREET PYLON             |
| PARKING              | ON SITE, IN COMMON WITH OTHER TENANTS |
| LEASE RATE           | \$12.00/SF NNN                        |
| EST. NNN EXPENSES    | \$3.40/SF (est. 2024)                 |