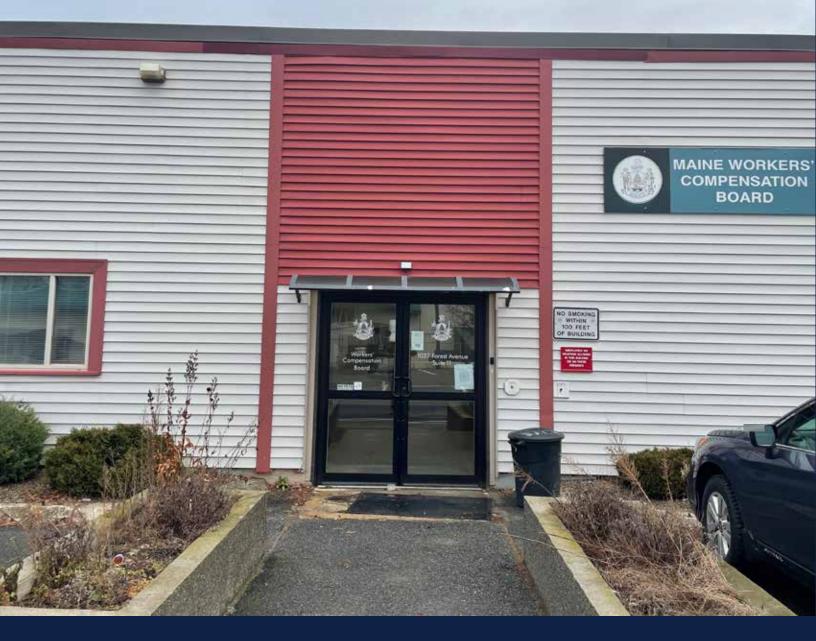

## **FOR LEASE** 1037 FOREST AVENUE PORTLAND, ME 04103

## **PROPERTY HIGHLIGHTS**

• 5,000 - 10,000± SF of office space available for lease in an excellent location less than 3 miles from downtown Portland.

• Pylon signage available on Forest Avenue.

• Ample on-site parking in common with other tenants.