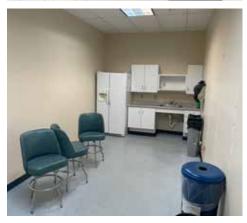

## **PROPERTY HIGHLIGHTS**

• 5,000 - 10,000± SF of office space available for lease in an excellent location less than 3 miles from downtown Portland.

• Pylon signage available on Forest Avenue.

• Ample on-site parking in common with other tenants.

## **PROPERTY HIGHLIGHTS**

| OWNER                | INCOME PROPERTY MANAGEMENT            |
|----------------------|---------------------------------------|
| ASSESSOR'S REFERENCE | 142-C-1, 147-A-1                      |
| BUILDING SIZE        | 44,919± SF                            |
| LAND AREA            | 5.37± AC                              |
| ZONING               | IL - Low-Impact Industrial            |
| AVAILABLE SPACE      | 5,000 - 10,000± SF                    |
| ELECTRIC             | 200 AMP (SINGLE OR 3-PHASE)           |
| HEAT                 | GAS-FIRED HEAT                        |
| UTILITIES            | MUNICIPAL WATER AND SEWER             |
| SIGNAGE              | AVAILABLE ON STREET PYLON             |
| PARKING              | ON SITE, IN COMMON WITH OTHER TENANTS |
| LEASE RATE           | \$12.00/SF NNN                        |
| EST. NNN EXPENSES    | \$3.40/SF (est. 2024)                 |