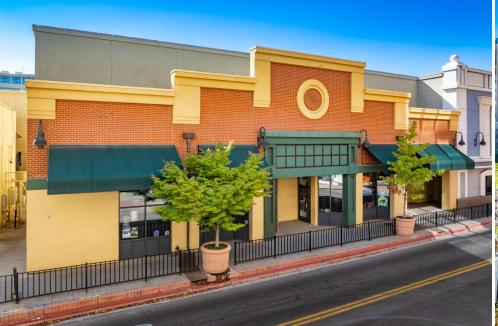

# RETAIL FOR SALE

**SALE PRICE** | \$6,750,000

SELLER FINANCING AVAILABLE SEE PAGE 3

**BUILDING SIZE | 52,453 SF** 

LAND SIZE | 1.416 AC (61,698 SF)

ZONING | MD-RD

RENO - MIXED-USE DOWNTOWN RIVERWALK DISTRICT

#### **Property Highlights**

- Previously occupied by Century Theatres, location is near the newly constructed Birdeez.
- Off-site covered parking available directly across West First Street
- Supported by 40,000 daytime workers and downtown's growing residential population
- Near downtown's casino and business districts
- Located in the heart of Reno's destination Entertainment District
- 2,400 amps / 3 phase power