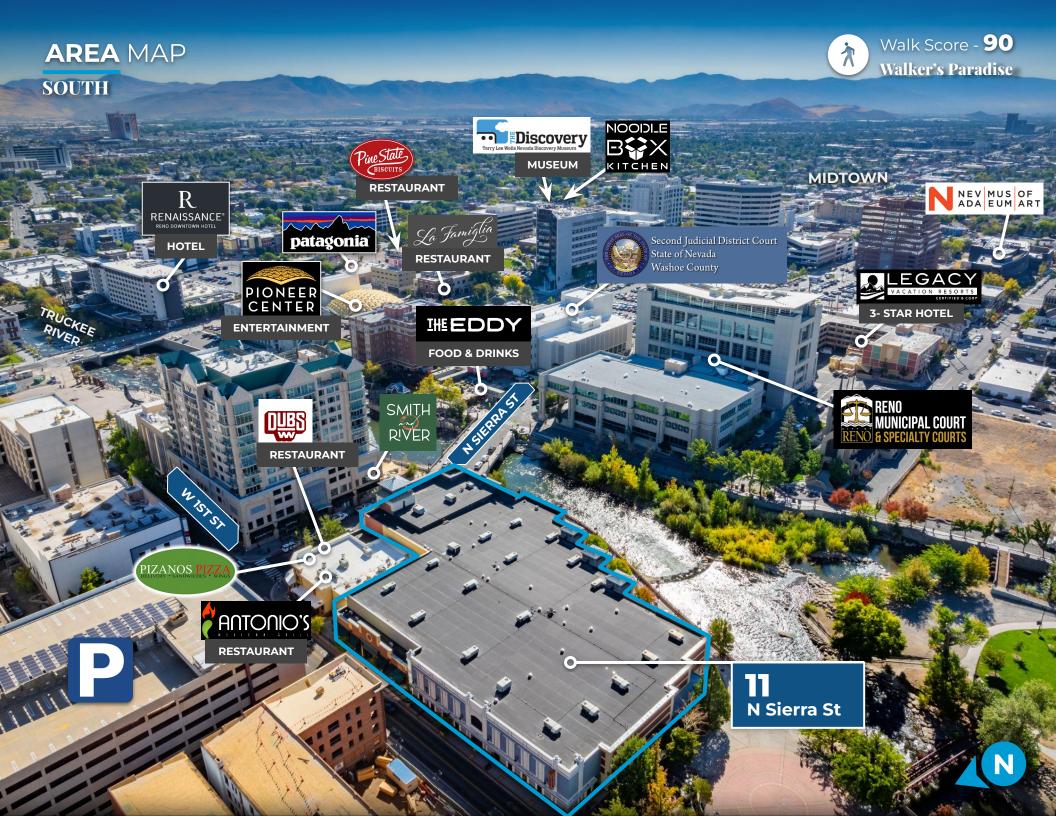

#### **Property Highlights**

- Previously occupied by Century Theatres, location is near the newly constructed Birdeez.
- Off-site covered parking available directly across West First Street
- Supported by 40,000 daytime workers and downtown's growing residential population
- Near downtown's casino and business districts
- Located in the heart of Reno's destination Entertainment District
- 2,400 amps / 3 phase power