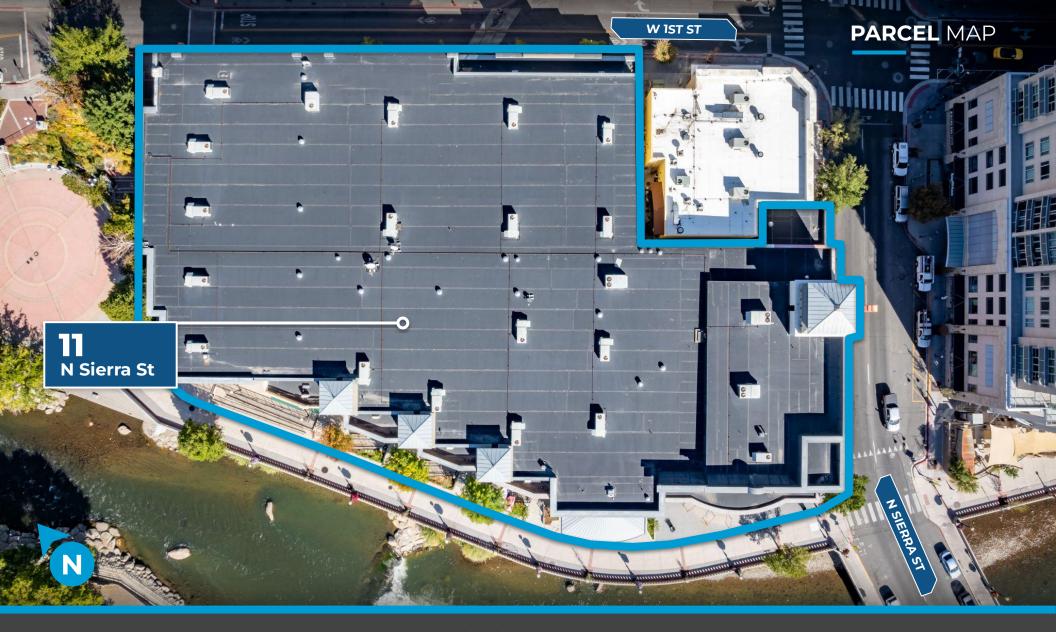

# RETAIL FOR SALE









**SALE PRICE** | \$6,750,000

SELLER FINANCING AVAILABLE SEE PAGE 3

**BUILDING SIZE | 52,453 SF** 

LAND SIZE | 1.416 AC (61,698 SF)

ZONING | MD-RD

RENO - MIXED-USE DOWNTOWN RIVERWALK DISTRICT

APNs | 011-440-01, 011-440-03, & 011-440-04

**YEAR BUILT | 1999** 



#### **Opportunity:**

Seller Financing Available at the below terms:

- Up to 80% LTV
- 5 Year I/O Term
- Interest Rate: 8%

#### **Property Highlights**

- Previously occupied by Century Theatres, location is near the newly constructed Birdeez.
- Off-site covered parking available directly across West First Street
- Supported by 40,000 daytime workers and downtown's growing residential population
- Near downtown's casino and business districts
- Located in the heart of Reno's destination Entertainment District
- 2,400 amps / 3 phase power

# AREA MAP













### **FLOOR** PLAN



## **CROSS SECTION** ELEVATION VIEWS















#### **LIVABILITY FACTORS**





#### **ANNUAL EVENTS**

**Hot August nights NV Museum of Art** Reno Rodeo **Rib Cook Off Balloon Races** Riverfest

**A