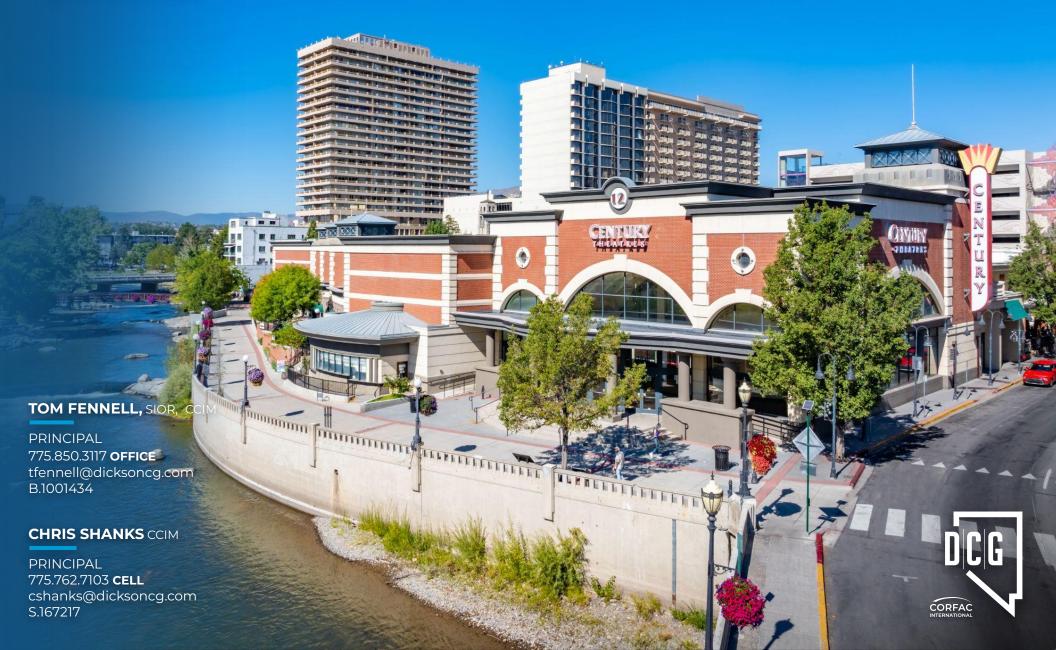

# RETAIL FOR SALE

**SALE PRICE** | \$6,750,000

SELLER FINANCING AVAILABLE SEE PAGE 3

**BUILDING SIZE | 52,453 SF** 

LAND SIZE | 1.416 AC (61,698 SF)

ZONING | MD-RD

RENO - MIXED-USE DOWNTOWN RIVERWALK DISTRICT

#### **Property Highlights**

- Previously occupied by Century Theatres, location is near the newly constructed Birdeez.
- Off-site covered parking available directly across West First Street
- Supported by 40,000 daytime workers and downtown's growing residential population
- Near downtown's casino and business districts
- Located in the heart of Reno's destination Entertainment District
- 2,400 amps / 3 phase power