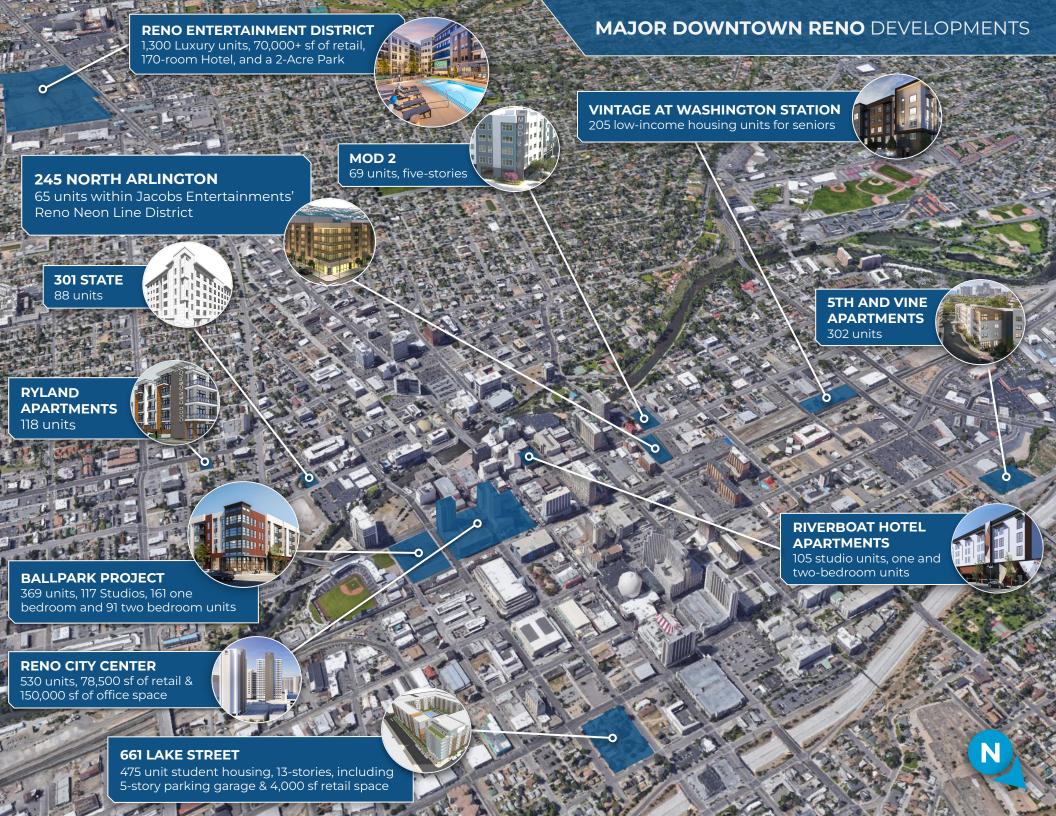

| 1.416 AC (61,698 SF)

ZONING | MD-RD

RENO - MIXED-USE DOWNTOWN RIVERWALK DISTRICT

APNs | 011-440-01, 011-440-03, & 011-440-04

**YEAR BUILT | 1999** 



#### **Opportunity:**

Seller Financing Available at the below terms:

- Up to 80% LTV
- 5 Year I/O Term
- Interest Rate: 8%

#### **Property Highlights**

- Previously occupied by Century Theatres, location is near the newly constructed Birdeez.
- Off-site covered parking available directly across West First Street
- Supported by 40,000 daytime workers and downtown's growing residential population
- Near downtown's casino and business districts
- Located in the heart of Reno's destination Entertainment District
- 2,400 amps / 3 phase power

# AREA MAP













### **FLOOR** PLAN



## **CROSS SECTION** ELEVATION VIEWS















#### **LIVABILITY FACTORS**





#### **ANNUAL EVENTS**

**Hot August nights NV Museum of Art** Reno Rodeo **Rib Cook Off Balloon Races** Riverfest

**Artown** 

**Burning Man** 





# TOP 5

300 Days of sun annually



# **18 SKI RESORTS**

Within 1 hour





### **50 CHAMPIONSHIP GOLF COURSES**

Within 1.5 hours

"Voted #1 Best Small City in the United States"

According to bestcities.org

"25 of America's best towns ever"

**According to Outside Magazine** 

"Voted #4 Best Large City in the United States"

Ranked for Best Performing Large City by Milken Institute

"Ranked #6 for State Economic Growth"

According to US News

"Voted #9 for Best Places to Live for Quality of Life in the U.S. in 2022-2023"

According to usnews.com

"Reno the #2 market for companies relocating from Cali