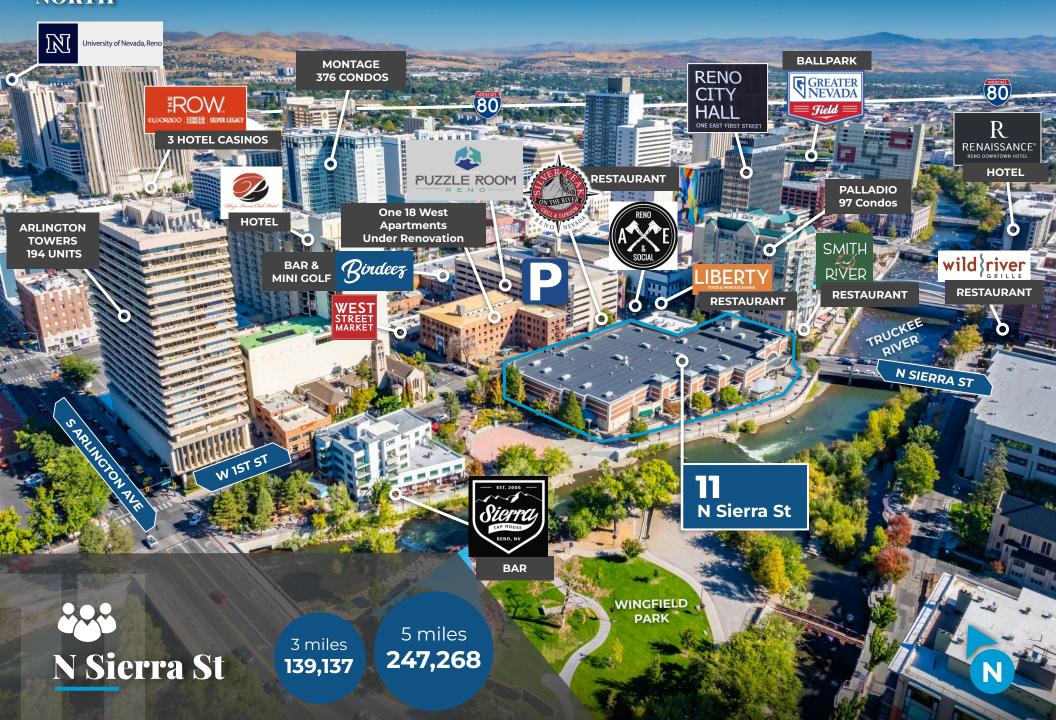

#### **Property Highlights**

- Previously occupied by Century Theatres, location is near the newly constructed Birdeez.
- Off-site covered parking available directly across West First Street
- Supported by 40,000 daytime workers and downtown's growing residential population
- Near downtown's casino and business districts
- Located in the heart of Reno's destination Entertainment District
- 2,400 amps / 3 phase power