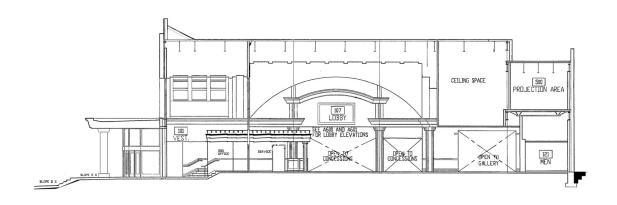

LAND SIZE | 1.416 AC (61,698 SF)

ZONING | MD-RD

RENO - MIXED-USE DOWNTOWN RIVERWALK DISTRICT

APNs | 011-440-01, 011-440-03, & 011-440-04

**YEAR BUILT | 1999** 



#### **Opportunity:**

Seller Financing Available at the below terms:

- Up to 80% LTV
- 5 Year I/O Term
- Interest Rate: 8%

#### **Property Highlights**

- Previously occupied by Century Theatres, location is near the newly constructed Birdeez.
- Off-site covered parking available directly across West First Street
- Supported by 40,000 daytime workers and downtown's growing residential population
- Near downtown's casino and business districts
- Located in the heart of Reno's destination Entertainment District
- 2,400 amps / 3 phase power

# AREA MAP













### **FLOOR** PLAN



## **CROSS SECTION** ELEVATION VIEWS















#### **LIVABILITY FACTORS**





#### **ANNUAL EVENTS**

**Hot August nights NV Museum of Art** Reno Rodeo **Rib Cook Off Balloon Races** Riverfest

**Artown** 

**Burning Man** 





# TOP 5

300 Days of sun annually



# **18 SKI RESORTS**

Within 1 hour





### **50 CHAMPIONSHIP GOLF COURSES**

Within 1.5 hours

"Voted #1 Best Small City in the United States"

According to bestcities.org

"25 of America's best towns ever"

**According to Outside Magazine** 

"Voted #4 Best Large City in the United States"

Ranked for Best Performing Large City by Milken Institute

"Ranked #6 for State Economic Growth"

According to US News

"Voted #9 for Best Places to Live for Quality of Life in the U.S. in 2022-2023"

According to usnews.com

"Reno the #2 market for companies relocating