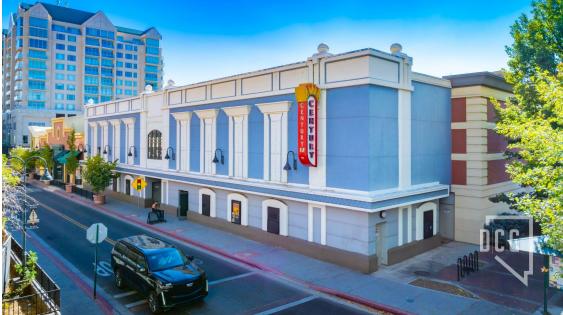

# RETAIL FOR SALE

**SALE PRICE** | \$6,750,000

SELLER FINANCING AVAILABLE SEE PAGE 3

**BUILDING SIZE | 52,453 SF** 

LAND SIZE | 1.416 AC (61,698 SF)

ZONING | MD-RD

RENO - MIXED-USE DOWNTOWN RIVERWALK DISTRICT

#### **Property Highlights**

- Previously occupied by Century Theatres, location is near the newly constructed Birdeez.
- Off-site covered parking available directly across West First Street
- Supported by 40,000 daytime workers and downtown's growing residential population
- Near downtown's casino and business districts
- Located in the heart of Reno's destination Entertainment District
- 2,400 amps / 3 phase power