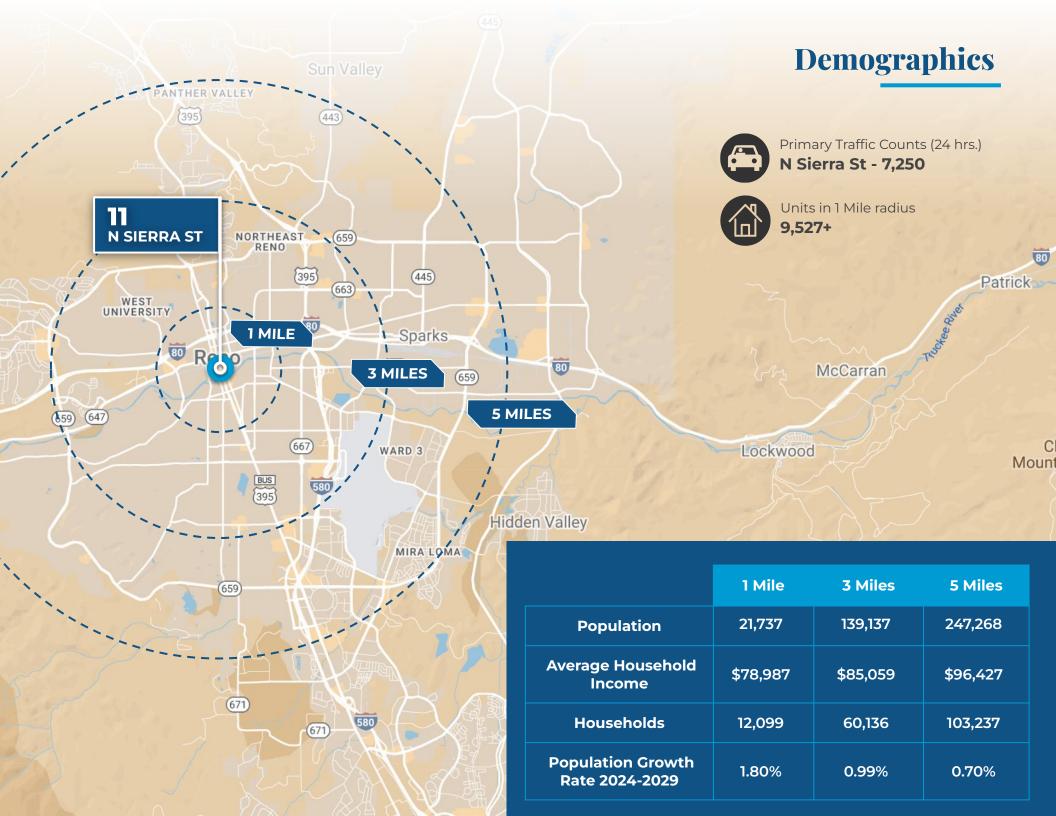

SIZE | 1.416 AC (61,698 SF)

ZONING | MD-RD

RENO - MIXED-USE DOWNTOWN RIVERWALK DISTRICT

APNs | 011-440-01, 011-440-03, & 011-440-04

**YEAR BUILT | 1999** 



#### **Opportunity:**

Seller Financing Available at the below terms:

- Up to 80% LTV
- 5 Year I/O Term
- Interest Rate: 8%

#### **Property Highlights**

- Previously occupied by Century Theatres, location is near the newly constructed Birdeez.
- Off-site covered parking available directly across West First Street
- Supported by 40,000 daytime workers and downtown's growing residential population
- Near downtown's casino and business districts
- Located in the heart of Reno's destination Entertainment District
- 2,400 amps / 3 phase power

# AREA MAP













### **FLOOR** PLAN



## **CROSS SECTION** ELEVATION VIEWS















#### **LIVABILITY FACTORS**





#### **ANNUAL EVENTS**

**Hot August nights NV Museum of Art** Reno Rodeo **Rib Cook Off Balloon Races** Riverfest

**Artown** 

**Burning Man** 





# TOP 5

300 Days of sun annually



# **18 SKI RESORTS**

Within 1 hour





### **50 CHAMPIONSHIP GOLF COURSES**

Within 1.5 hours

"Voted #1 Best Small City in the United States"

According to bestcities.org

"25 of America's best towns ever"

**According to Outside Magazine** 

"Voted #4 Best Large City in the United States"

Ranked for Best Performing Large City by Milken Institute

"Ranked #6 for State Economic Growth"

According to US News

"Voted #9 for Best Places to Live for Quality of Life in the U.S. in 2022-2023"

According to usnews.com

"Reno the #2 market for companies relocating from