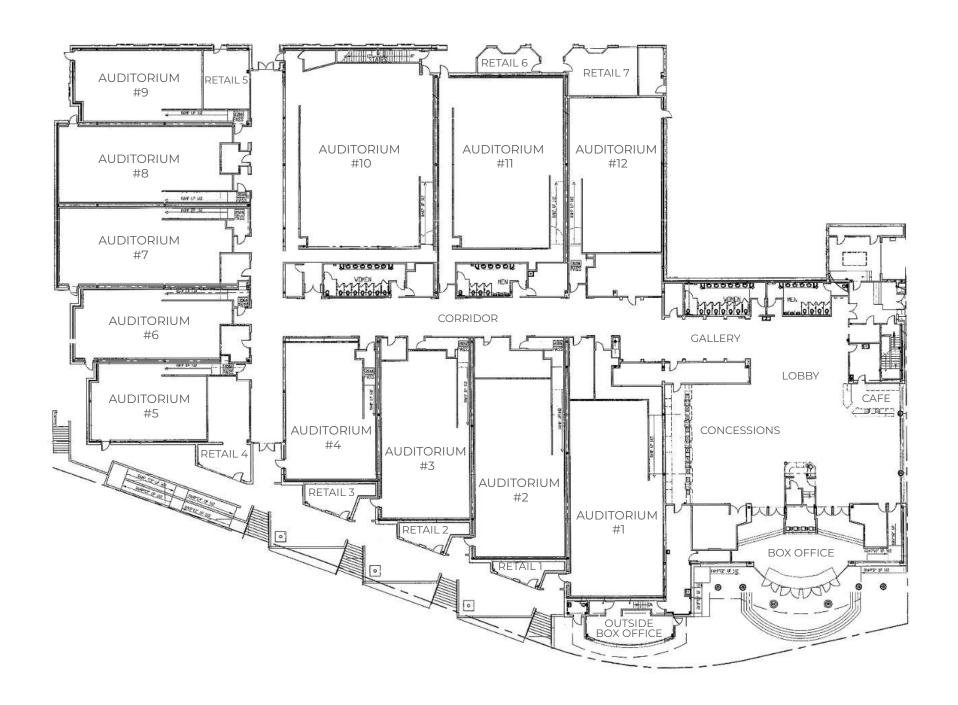

PAGE 3

**BUILDING SIZE | 52,453 SF** 

LAND SIZE | 1.416 AC (61,698 SF)

ZONING | MD-RD

RENO - MIXED-USE DOWNTOWN RIVERWALK DISTRICT

APNs | 011-440-01, 011-440-03, & 011-440-04

**YEAR BUILT | 1999** 



#### **Opportunity:**

Seller Financing Available at the below terms:

- Up to 80% LTV
- 5 Year I/O Term
- Interest Rate: 8%

#### **Property Highlights**

- Previously occupied by Century Theatres, location is near the newly constructed Birdeez.
- Off-site covered parking available directly across West First Street
- Supported by 40,000 daytime workers and downtown's growing residential population
- Near downtown's casino and business districts
- Located in the heart of Reno's destination Entertainment District
- 2,400 amps / 3 phase power

# AREA MAP













### **FLOOR** PLAN



## **CROSS SECTION** ELEVATION VIEWS















#### **LIVABILITY FACTORS**





#### **ANNUAL EVENTS**

**Hot August nights NV Museum of Art** Reno Rodeo **Rib Cook Off Balloon Races** Riverfest

**Artown** 

**Burning Man** 





# TOP 5

300 Days of sun annually



# **18 SKI RESORTS**

Within 1 hour





### **50 CHAMPIONSHIP GOLF COURSES**

Within 1.5 hours

"Voted #1 Best Small City in the United States"

According to bestcities.org

"25 of America's best towns ever"

**According to Outside Magazine** 

"Voted #4 Best Large City in the United States"

Ranked for Best Performing Large City by Milken Institute

"Ranked #6 for State Economic Growth"

According to US News

"Voted #9 for Best Places to Live for Quality of Life in the U.S. in 2022-2023"

According to usnews.com

"Ren