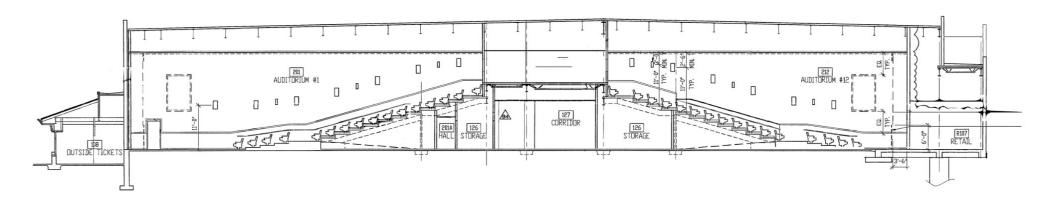

D SIZE | 1.416 AC (61,698 SF)

ZONING | MD-RD

RENO - MIXED-USE DOWNTOWN RIVERWALK DISTRICT

APNs | 011-440-01, 011-440-03, & 011-440-04

**YEAR BUILT | 1999** 



#### **Opportunity:**

Seller Financing Available at the below terms:

- Up to 80% LTV
- 5 Year I/O Term
- Interest Rate: 8%

#### **Property Highlights**

- Previously occupied by Century Theatres, location is near the newly constructed Birdeez.
- Off-site covered parking available directly across West First Street
- Supported by 40,000 daytime workers and downtown's growing residential population
- Near downtown's casino and business districts
- Located in the heart of Reno's destination Entertainment District
- 2,400 amps / 3 phase power

# AREA MAP













### **FLOOR** PLAN



## **CROSS SECTION** ELEVATION VIEWS















#### **LIVABILITY FACTORS**





#### **ANNUAL EVENTS**

**Hot August nights NV Museum of Art** Reno Rodeo **Rib Cook Off Balloon Races** Riverfest

**Artown** 

**Burning Man** 





# TOP 5

300 Days of sun annually



# **18 SKI RESORTS**

Within 1 hour





### **50 CHAMPIONSHIP GOLF COURSES**

Within 1.5 hours

"Voted #1 Best Small City in the United States"

According to bestcities.org

"25 of America's best towns ever"

**According to Outside Magazine** 

"Voted #4 Best Large City in the United States"

Ranked for Best Performing Large City by Milken Institute

"Ranked #6 for State Economic Growth"

According to US News

"Voted #9 for Best Places to Live for Quality of Life in the U.S. in 2022-2023"

According to usnews.com

"Reno the #2 market for companies relocating fro