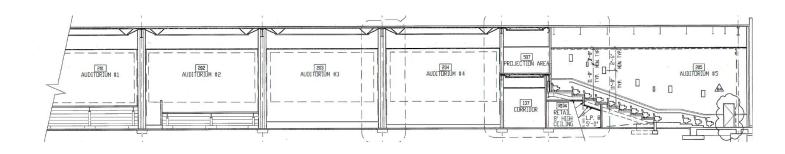

AND SIZE | 1.416 AC (61,698 SF)

ZONING | MD-RD

RENO - MIXED-USE DOWNTOWN RIVERWALK DISTRICT

APNs | 011-440-01, 011-440-03, & 011-440-04

**YEAR BUILT | 1999** 



#### **Opportunity:**

Seller Financing Available at the below terms:

- Up to 80% LTV
- 5 Year I/O Term
- Interest Rate: 8%

#### **Property Highlights**

- Previously occupied by Century Theatres, location is near the newly constructed Birdeez.
- Off-site covered parking available directly across West First Street
- Supported by 40,000 daytime workers and downtown's growing residential population
- Near downtown's casino and business districts
- Located in the heart of Reno's destination Entertainment District
- 2,400 amps / 3 phase power

# AREA MAP













### **FLOOR** PLAN



## **CROSS SECTION** ELEVATION VIEWS















#### **LIVABILITY FACTORS**





#### **ANNUAL EVENTS**

**Hot August nights NV Museum of Art** Reno Rodeo **Rib Cook Off Balloon Races** Riverfest

**Artown** 

**Burning Man** 





# TOP 5

300 Days of sun annually



# **18 SKI RESORTS**

Within 1 hour





### **50 CHAMPIONSHIP GOLF COURSES**

Within 1.5 hours

"Voted #1 Best Small City in the United States"

According to bestcities.org

"25 of America's best towns ever"

**According to Outside Magazine** 

"Voted #4 Best Large City in the United States"

Ranked for Best Performing Large City by Milken Institute

"Ranked #6 for State Economic Growth"

According to US News

"Voted #9 for Best Places to Live for Quality of Life in the U.S. in 2022-2023"

According to usnews.com

"Reno the #2 market for companies relocating f