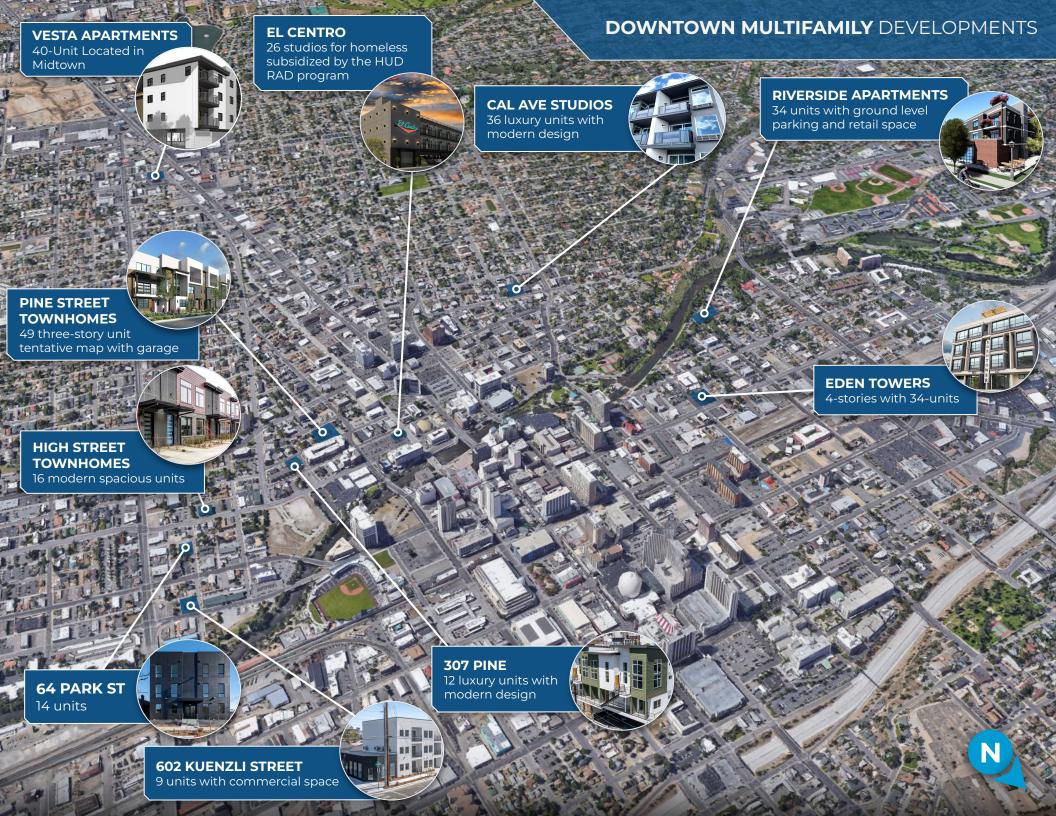

ZE | 1.416 AC (61,698 SF)

ZONING | MD-RD

RENO - MIXED-USE DOWNTOWN RIVERWALK DISTRICT

APNs | 011-440-01, 011-440-03, & 011-440-04

**YEAR BUILT | 1999** 



#### **Opportunity:**

Seller Financing Available at the below terms:

- Up to 80% LTV
- 5 Year I/O Term
- Interest Rate: 8%

#### **Property Highlights**

- Previously occupied by Century Theatres, location is near the newly constructed Birdeez.
- Off-site covered parking available directly across West First Street
- Supported by 40,000 daytime workers and downtown's growing residential population
- Near downtown's casino and business districts
- Located in the heart of Reno's destination Entertainment District
- 2,400 amps / 3 phase power

# AREA MAP













### **FLOOR** PLAN



## **CROSS SECTION** ELEVATION VIEWS















#### **LIVABILITY FACTORS**





#### **ANNUAL EVENTS**

**Hot August nights NV Museum of Art** Reno Rodeo **Rib Cook Off Balloon Races** Riverfest

**Artown** 

**Burning Man** 





# TOP 5

300 Days of sun annually



# **18 SKI RESORTS**

Within 1 hour





### **50 CHAMPIONSHIP GOLF COURSES**

Within 1.5 hours

"Voted #1 Best Small City in the United States"

According to bestcities.org

"25 of America's best towns ever"

**According to Outside Magazine** 

"Voted #4 Best Large City in the United States"

Ranked for Best Performing Large City by Milken Institute

"Ranked #6 for State Economic Growth"

According to US News

"Voted #9 for Best Places to Live for Quality of Life in the U.S. in 2022-2023"

According to usnews.com

"Reno the #2 market for companies relocating from Ca