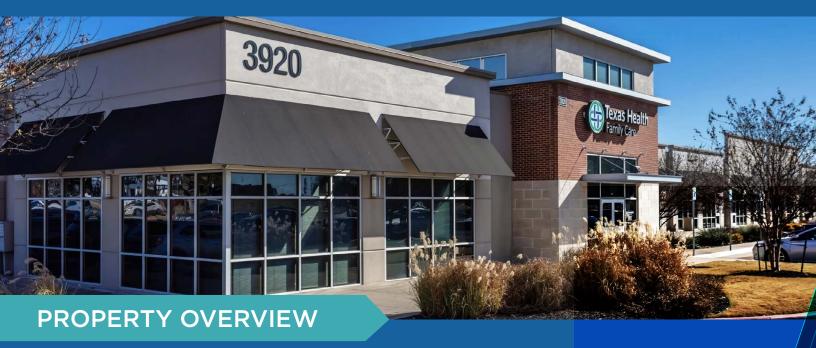

## WHEATLAND HEALTH PLAZA

3920 W. WHEATLAND ROAD | DESOTO, TX

Wheatland Health Plaza is a 30,203 square foot, Class A Medical Office Building (MOB) strategically located at the intersection of Highway 67 and Wheatland Road, just one block from Methodist Charlton Medical Center.

Its prime location, coupled with top-tier building management and the strong anchor tenant, Texas Health Resources, positions this Lillibridge property as a premier healthcare destination.