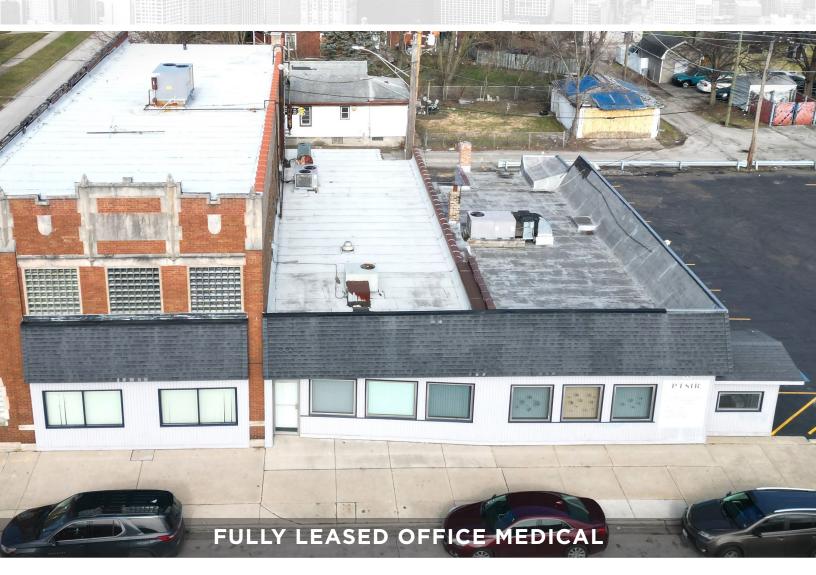

# FOR SALE 1816 170th St, Hazel Crest, IL

### **PROPERTY HIGHLIGHTS**

Fully rented office medical located within 1 mile of I8O/94 access and close to vibrant Homewood. This has the ability to be made into three separate units in the future but has one established tenant with 5 years remaining on the lease. Property has 23 parking spaces. Former village hall with newer additions creating large open spaces.

- Fully Leased
- Ample Parking on site
- A few Minutes from I80/94
- Solid Cap Rate above 10%