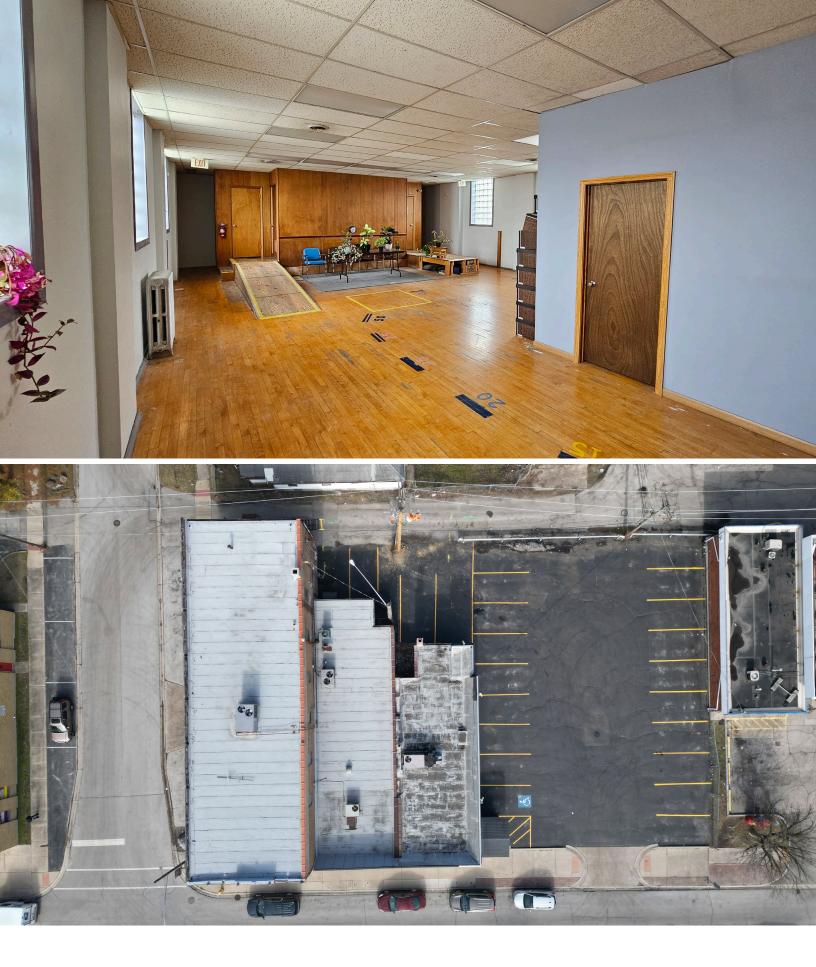

### **PROPERTY HIGHLIGHTS**

Fully rented office medical located within 1 mile of I8O/94 access and close to vibrant Homewood. This has the ability to be made into three separate units in the future but has one established tenant with 5 years remaining on the lease. Property has 23 parking spaces. Former village hall with newer additions creating large open spaces.

- Fully Leased
- Ample Parking on site
- A few Minutes from I80/94
- Solid Cap Rate above 10%