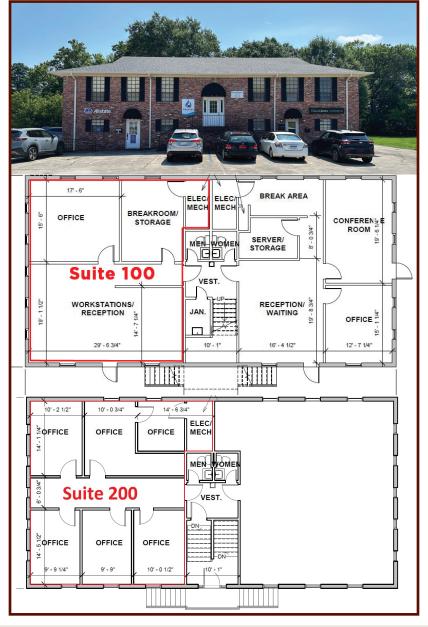

## FOR LEASE PROFESSIONAL OFFICES 1405 THOMPSON CIRCLE

## Professional Office Space for

lease in Gardendale on Highway 31. Great occupancy mix for a professional building, including Right at Home, Edward Jones Investment, United Steel Workers, Daniels Capital Corporation, Mr. Appliance, and other local, professional small businesses.

| Property Type         | Office                                                                                                               |
|-----------------------|----------------------------------------------------------------------------------------------------------------------|
| Building Size         | 4,788± sq. ft.                                                                                                       |
| Class of Space        | В                                                                                                                    |
| Year Built            | 1986                                                                                                                 |
| Available Space       | 1st Floor, Ste 100 - 1,183± sq.ft.<br>2nd Floor, Ste 200 - 1,190± sq.ft.                                             |
| Feature<br>Highlights | <ul> <li>Easy Access</li> <li>28 Surface Parking Spaces</li> <li>Highly Visible</li> <li>Air Conditioning</li> </ul> |
| Term                  | Negotiable                                                                                                           |
| Lease Rate            | \$12.00 USD/SF/YR                                                                                                    |