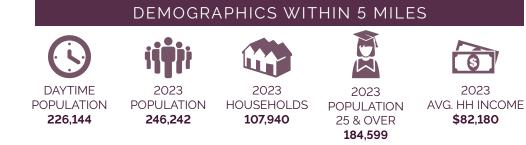

## the DEMOGRAPHICS

| npqn  | POPULATION                           | 1 MILE         | 3 MILES          | 5 MILES            |  |
|-------|--------------------------------------|----------------|------------------|--------------------|--|
|       | 2024 Population                      | 14,943         | 104,897          | 243,917            |  |
| î ș ș | DAYTIME POPULATION                   | 1 MILE         | 3 MILES          | 5 MILES            |  |
|       | 2024 Daytime Population              | 14,242         | 86,120           | 222,314            |  |
|       | Daytime Workers<br>Daytime Residents | 7,183<br>7,059 | 37,303<br>48,817 | 105,799<br>116,515 |  |
|       |                                      |                |                  |                    |  |
|       | HOUSEHOLD INCOME                     | 1 MILE         | 3 MILES          | 5 MILES            |  |
|       | 2024 Households                      | 6,997          | 46,413           | 107,233            |  |
|       | 2024 Average Household Income        | \$72,765       | \$85,004         | \$88,548           |  |
|       | 2029 Average Household Income        | \$86,654       | \$102,117        | \$106,575          |  |
|       | 2024 Median Household Income         | \$56,559       | \$66,870         | \$66,377           |  |
| R     | EDUCATION                            | 1 MILE         | 3 MILES          | 5 MILES            |  |
|       | 2024 Population 25 and Over          | 11,119         | 78,220           | 180,471            |  |