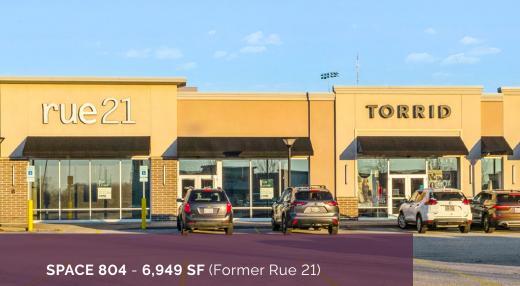

| AVAILABLE SPACES                 |                            |  |  |  |
|----------------------------------|----------------------------|--|--|--|
| Space #804                       | 6,949 SF                   |  |  |  |
| Space #815                       | 4,590 SF endcap, divisible |  |  |  |
| Space #914B                      | 4,528 SF inline            |  |  |  |
| Space #800A                      | 2,449 SF former restaurant |  |  |  |
| Space #824                       | 1,256 SF inline**          |  |  |  |
| Space #909                       | 910 SF inline              |  |  |  |
| Space #825                       | 761 SF inline**            |  |  |  |
| *Topont still open and operating | ·                          |  |  |  |

\*Tenant still open and operating \*\*Spaces 824 & 825 can be combined for a total of 2,017 SF