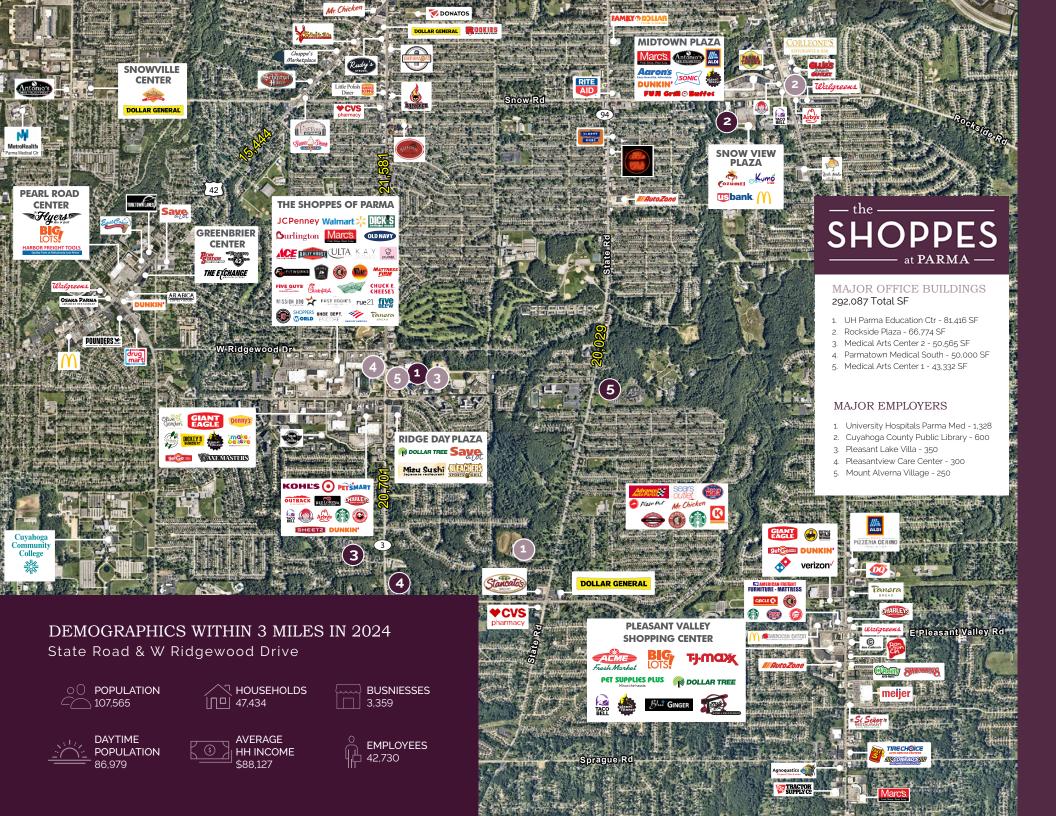

## the DEMOGRAPHICS

| npqn  | POPULATION                           | 1 MILE         | 3 MILES          | 5 MILES            |  |
|-------|--------------------------------------|----------------|------------------|--------------------|--|
|       | 2024 Population                      | 14,943         | 104,897          | 243,917            |  |
| î ș ș | DAYTIME POPULATION                   | 1 MILE         | 3 MILES          | 5 MILES            |  |
|       | 2024 Daytime Population              | 14,242         | 86,120           | 222,314            |  |
|       | Daytime Workers<br>Daytime Residents | 7,183<br>7,059 | 37,303<br>48,817 | 105,799<br>116,515 |  |
|       |                                      |                |                  |                    |  |
|       | HOUSEHOLD INCOME                     | 1 MILE         | 3 MILES          | 5 MILES            |  |
|       | 2024 Households                      | 6,997          | 46,413           | 107,233            |  |
|       | 2024 Average Household Income        | \$72,765       | \$85,004         | \$88,548           |  |
|       | 2029 Average Household Income        | \$86,654       | \$102,117        | \$106,575          |  |
|       | 2024 Median Household Income         | \$56,559       | \$66,870         | \$66,377           |  |
| R     | EDUCATION                            | 1 MILE         | 3 MILES          | 5 MILES            |  |
|       | 2024 Population 25 and Over          | 11,119         | 78,220           | 180,471            |  |