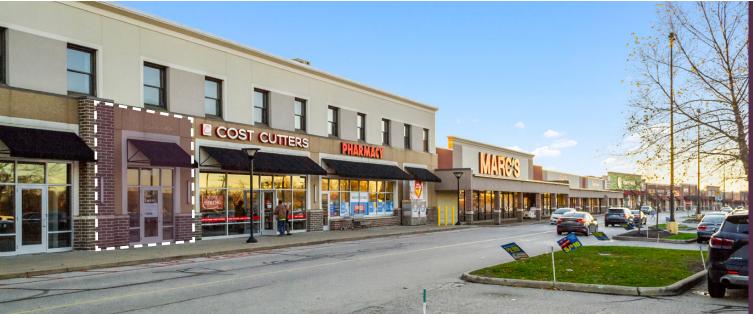

| AVAILABLE SPACES                 |                            |  |  |  |
|----------------------------------|----------------------------|--|--|--|
| Space #804                       | 6,949 SF                   |  |  |  |
| Space #815                       | 4,590 SF endcap, divisible |  |  |  |
| Space #914B                      | 4,528 SF inline            |  |  |  |
| Space #800A                      | 2,449 SF former restaurant |  |  |  |
| Space #824                       | 1,256 SF inline**          |  |  |  |
| Space #909                       | 910 SF inline              |  |  |  |
| Space #825                       | 761 SF inline**            |  |  |  |
| *Topont still open and operating | ·                          |  |  |  |

\*Tenant still open and operating \*\*Spaces 824 & 825 can be combined for a total of 2,017 SF