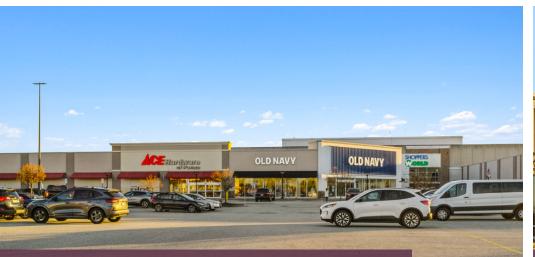

### the OPPORTUNITY

- The Shoppes at Parma is a 756,000 SF power center and is one of Northeast Ohio's most visited power centers and retail destinations (source: Placer)
- Anchors include: Walmart, Dicks Sporting Goods, Burlington, Marc's, Fitworks, Old Navy, Ulta, and more
- The project recently underwent a \$100 M redevelopment which transformed the former Parmatown mall into a mixed-use power center
- Potential for large land development site/pads on Day Drive
- Parma is a super-regional trade area with a dense population

## the—— SITE PLAN - POWER CENTER

| UNIT                                                                                                            | TENANT                                                                                                                                                                                                          | SF                                                                                                                                                                  |
|-----------------------------------------------------------------------------------------------------------------|-----------------------------------------------------------------------------------------------------------------------------------------------------------------------------------------------------------------|---------------------------------------------------------------------------------------------------------------------------------------------------------------------|
| 800A                                                                                                            | AVAILABLE - FORMER RESTAURANT                                                                                                                                                                                   | 2,449 SF                                                                                                                                                            |
| 800b                                                                                                            | Pulp Juice & Smoothie Bar                                                                                                                                                                                       | 1,000 SF                                                                                                                                                            |
| 801                                                                                                             | Fast Eddie's                                                                                                                                                                                                    | 5,300 SF                                                                                                                                                            |
| 802                                                                                                             | Ulta                                                                                                                                                                                                            | 10,002 SF                                                                                                                                                           |
| 803                                                                                                             | Shoe Dept.                                                                                                                                                                                                      | 10,752 SF                                                                                                                                                           |
| 804                                                                                                             | Wall of Books                                                                                                                                                                                                   | 6,949 SF                                                                                                                                                            |
| 805                                                                                                             | Torrid                                                                                                                                                                                                          | 3,073 SF                                                                                                                                                            |
| 806                                                                                                             | A. Vince Nail Spa                                                                                                                                                                                               | 3,500 SF                                                                                                                                                            |
| 807                                                                                                             | PENDING                                                                                                                                                                                                         | 7,791 SF                                                                                                                                                            |
| 809                                                                                                             | ACE Hardware                                                                                                                                                                                                    | 18,000 SF                                                                                                                                                           |
| 810                                                                                                             | Old Navy                                                                                                                                                                                                        | 12,803 SF                                                                                                                                                           |
| 813                                                                                                             | Five Below                                                                                                                                                                                                      | 9,065 SF                                                                                                                                                            |
| 815                                                                                                             | AVAILABLE (*Divisible)                                                                                                                                                                                          | 4,590 SF                                                                                                                                                            |
| 821                                                                                                             | Hand & Stone                                                                                                                                                                                                    | 3,810 SF                                                                                                                                                            |
| 823                                                                                                             | Milan Laser Hair Removal                                                                                                                                                                                        | 1,542 SF                                                                                                                                                            |
| 819                                                                                                             | UPS Store                                                                                                                                                                                                       | 3,960 SF                                                                                                                                                            |
| 823                                                                                                             | Pearle Vision                                                                                                                                                                                                   | 2,200 SF                                                                                                                                                            |
|                                                                                                                 |                                                                                                                                                                                                                 |                                                                                                                                                                     |
| 824                                                                                                             | AVAILABLE                                                                                                                                                                                                       | 1,256 - 2,017 SF                                                                                                                                                    |
| 824<br>825                                                                                                      | AVAILABLE<br>AVAILABLE                                                                                                                                                                                          | 1,256 - 2,017 SF<br>761 - 2,017 SF                                                                                                                                  |
|                                                                                                                 |                                                                                                                                                                                                                 |                                                                                                                                                                     |
| 825                                                                                                             | AVAILABLE                                                                                                                                                                                                       | 761 - 2,017 SF                                                                                                                                                      |
| 825<br>826                                                                                                      | AVAILABLE<br>Rally House                                                                                                                                                                                        | 761 - 2,017 SF<br>4,346 SF                                                                                                                                          |
| 825<br>826<br>827                                                                                               | AVAILABLE<br>Rally House<br>Kay Jewelers                                                                                                                                                                        | 761 - 2,017 SF<br>4,346 SF<br>2,500 SF                                                                                                                              |
| 825<br>826<br>827<br>835                                                                                        | AVAILABLE<br>Rally House<br>Kay Jewelers<br>Dick's Sporting Goods                                                                                                                                               | 761 - 2,017 SF<br>4,346 SF<br>2,500 SF<br>50,000 SF                                                                                                                 |
| 825<br>826<br>827<br>835<br>836                                                                                 | AVAILABLE<br>Rally House<br>Kay Jewelers<br>Dick's Sporting Goods<br>Burlington                                                                                                                                 | 761 - 2,017 SF<br>4,346 SF<br>2,500 SF<br>50,000 SF<br>45,079 SF                                                                                                    |
| 825<br>826<br>827<br>835<br>836<br>AA1                                                                          | AVAILABLE<br>Rally House<br>Kay Jewelers<br>Dick's Sporting Goods<br>Burlington<br>Walmart                                                                                                                      | 761 - 2,017 SF<br>4,346 SF<br>2,500 SF<br>50,000 SF<br>45,079 SF<br>179,982 SF                                                                                      |
| 825<br>826<br>827<br>835<br>836<br>AA1<br>AA2                                                                   | AVAILABLE<br>Rally House<br>Kay Jewelers<br>Dick's Sporting Goods<br>Burlington<br>Walmart<br>Shoppers World                                                                                                    | 761 - 2,017 SF<br>4,346 SF<br>2,500 SF<br>50,000 SF<br>45,079 SF<br>179,982 SF<br>95,000 SF                                                                         |
| 825<br>826<br>827<br>835<br>836<br>AA1<br>AA2<br>OU2A                                                           | AVAILABLE<br>Rally House<br>Kay Jewelers<br>Dick's Sporting Goods<br>Burlington<br>Walmart<br>Shoppers World<br>Piada Italian                                                                                   | 761 - 2,017 SF<br>4,346 SF<br>2,500 SF<br>50,000 SF<br>45,079 SF<br>179,982 SF<br>95,000 SF<br>2,537 SF                                                             |
| 825<br>826<br>827<br>835<br>836<br>AA1<br>AA2<br>OU2A<br>OU2B                                                   | AVAILABLE<br>Rally House<br>Kay Jewelers<br>Dick's Sporting Goods<br>Burlington<br>Walmart<br>Shoppers World<br>Piada Italian<br>Crumbl Cookies                                                                 | 761 - 2,017 SF<br>4,346 SF<br>2,500 SF<br>50,000 SF<br>45,079 SF<br>179,982 SF<br>95,000 SF<br>2,537 SF<br>1,902 SF                                                 |
| 825<br>826<br>835<br>835<br>836<br>AA1<br>AA2<br>OU2A<br>OU2B<br>OU2C                                           | AVAILABLE<br>Rally House<br>Kay Jewelers<br>Dick's Sporting Goods<br>Burlington<br>Walmart<br>Shoppers World<br>Piada Italian<br>Crumbl Cookies<br>Wingstop                                                     | 761 - 2,017 SF<br>4,346 SF<br>2,500 SF<br>50,000 SF<br>45,079 SF<br>179,982 SF<br>95,000 SF<br>2,537 SF<br>1,902 SF<br>1,500 SF                                     |
| 825<br>826<br>827<br>835<br>836<br>AA1<br>AA2<br>OU2A<br>OU2A<br>OU2B<br>OU2C<br>OU2D                           | AVAILABLE<br>Rally House<br>Kay Jewelers<br>Dick's Sporting Goods<br>Burlington<br>Walmart<br>Shoppers World<br>Piada Italian<br>Crumbl Cookies<br>Wingstop<br>Oishi Ramen & Poke                               | 761 - 2,017 SF<br>4,346 SF<br>2,500 SF<br>50,000 SF<br>45,079 SF<br>179,982 SF<br>95,000 SF<br>2,537 SF<br>1,902 SF<br>1,500 SF<br>2,000 SF                         |
| 825<br>826<br>827<br>835<br>836<br>AA1<br>AA2<br>OU2A<br>OU2A<br>OU2B<br>OU2C<br>OU2D<br>OUT4                   | AVAILABLE   Rally House   Kay Jewelers   Dick's Sporting Goods   Burlington   Walmart   Shoppers World   Piada Italian   Crumbl Cookies   Wingstop   Oishi Ramen & Poke   Aspen Dental                          | 761 - 2,017 SF<br>4,346 SF<br>2,500 SF<br>50,000 SF<br>45,079 SF<br>179,982 SF<br>95,000 SF<br>2,537 SF<br>1,902 SF<br>1,500 SF<br>2,000 SF<br>2,000 SF             |
| 825<br>826<br>827<br>835<br>836<br>AA1<br>AA2<br>OU2A<br>OU2A<br>OU2B<br>OU2C<br>OU2D<br>OUT4<br>OU4A1          | AVAILABLE<br>Rally House<br>Kay Jewelers<br>Dick's Sporting Goods<br>Burlington<br>Walmart<br>Shoppers World<br>Piada Italian<br>Crumbl Cookies<br>Wingstop<br>Oishi Ramen & Poke<br>Aspen Dental               | 761 - 2,017 SF<br>4,346 SF<br>2,500 SF<br>50,000 SF<br>45,079 SF<br>179,982 SF<br>95,000 SF<br>2,537 SF<br>1,902 SF<br>1,500 SF<br>2,000 SF<br>3,750 SF<br>3,850 SF |
| 825<br>826<br>827<br>835<br>836<br>AA1<br>AA2<br>OU2A<br>OU2A<br>OU2B<br>OU2C<br>OU2D<br>OUT4<br>OU4A1<br>OU4A2 | AVAILABLE   Rally House   Kay Jewelers   Dick's Sporting Goods   Burlington   Walmart   Shoppers World   Piada Italian   Crumbl Cookies   Wingstop   Oishi Ramen & Poke   Aspen Dental   Mission BBQ   T-Mobile | 761 - 2,017 SF<br>4,346 SF<br>2,500 SF<br>50,000 SF<br>45,079 SF<br>179,982 SF<br>95,000 SF<br>2,537 SF<br>1,902 SF<br>2,000 SF<br>3,750 SF<br>3,850 SF<br>2,574 SF |