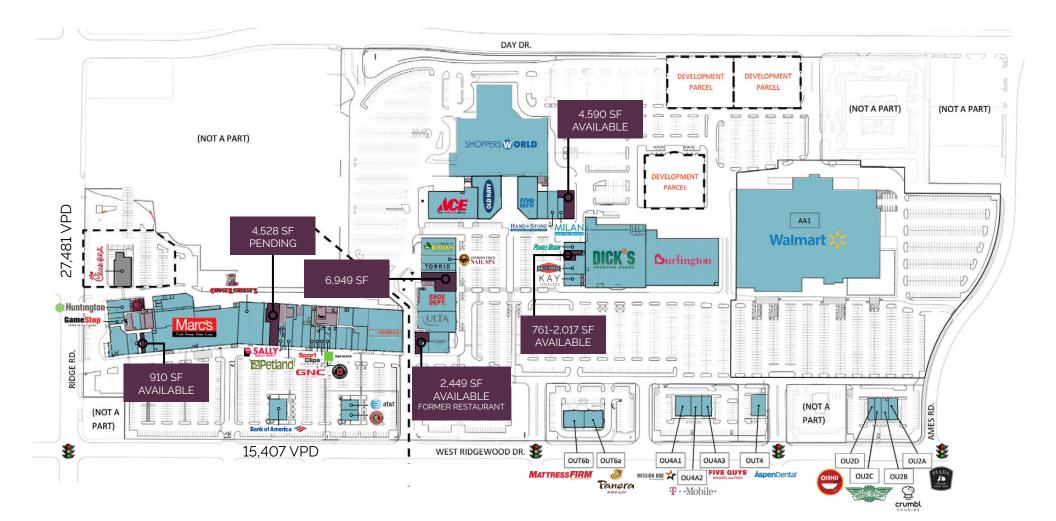

| AVAILABLE SPACES                 |                            |  |  |  |
|----------------------------------|----------------------------|--|--|--|
| Space #804                       | 6,949 SF                   |  |  |  |
| Space #815                       | 4,590 SF endcap, divisible |  |  |  |
| Space #914B                      | 4,528 SF inline            |  |  |  |
| Space #800A                      | 2,449 SF former restaurant |  |  |  |
| Space #824                       | 1,256 SF inline**          |  |  |  |
| Space #909                       | 910 SF inline              |  |  |  |
| Space #825                       | 761 SF inline**            |  |  |  |
| *Topont still open and operating | ·                          |  |  |  |

\*Tenant still open and operating \*\*Spaces 824 & 825 can be combined for a total of 2,017 SF

#### 6.2 AC Day Drive pad for sale

## the — POWER CENTER AVAILABILITY

SPACE 809 - OFF Market (Can Be Relocated)18,000 SF Ace Hardware

SPACE 824 + 825 2,017 SF TOTAL (761 SF + 1,256 SF) (Former American Commodore Tuxedo)

## the—— POWER CENTER AVAILABILITY

## the—— STRIP CENTER AVAILABILITY

SPACE 909 - 910 SF (Shell Space) (Former Quest Diagnostics)

SPACE 914B - 4,528 SF