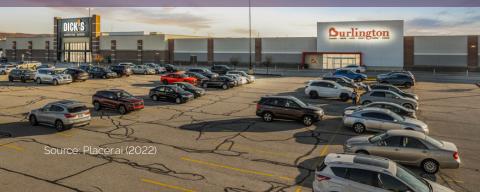

#### MULTIPLE RETAIL OPPORTUNITIES AT THE SHOPPES AT PARMA, A 756,000 SF DOMINANT, DYNAMIC POWER CENTER IN NE OHIO

### the OPPORTUNITY

- The Shoppes at Parma is a 756,000 SF power center and is one of Northeast Ohio's most visited power centers and retail destinations (source: Placer)
- Anchors include: Walmart, Dicks Sporting Goods, Burlington, Marc's, Fitworks, Old Navy, Ulta, and more
- The project recently underwent a \$100 M redevelopment which transformed the former Parmatown mall into a mixed-use power center
- Potential for large land development site/pads on Day Drive
- Parma is a super-regional trade area with a dense population