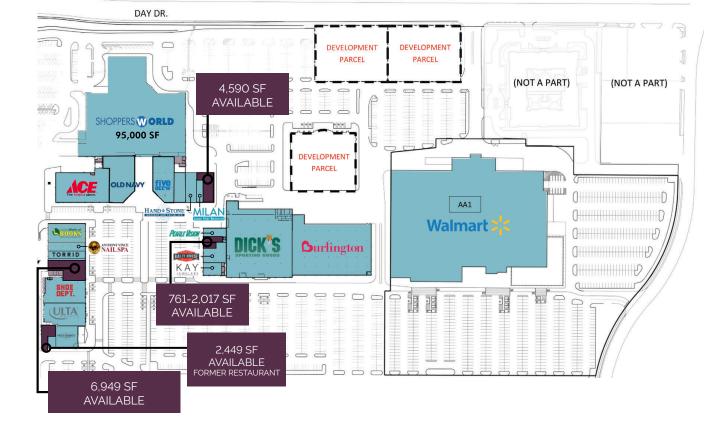

| AVAILABLE SPACES                 |                            |  |  |  |
|----------------------------------|----------------------------|--|--|--|
| Space #804                       | 6,949 SF                   |  |  |  |
| Space #815                       | 4,590 SF endcap, divisible |  |  |  |
| Space #914B                      | 4,528 SF inline            |  |  |  |
| Space #800A                      | 2,449 SF former restaurant |  |  |  |
| Space #824                       | 1,256 SF inline**          |  |  |  |
| Space #909                       | 910 SF inline              |  |  |  |
| Space #825                       | 761 SF inline**            |  |  |  |
| *Topont still open and operating | ·                          |  |  |  |

\*Tenant still open and operating \*\*Spaces 824 & 825 can be combined for a total of 2,017 SF

## the — POWER CENTER AVAILABILITY

SPACE 809 - OFF Market (Can Be Relocated)18,000 SF Ace Hardware

SPACE 824 + 825 2,017 SF TOTAL (761 SF + 1,256 SF) (Former American Commodore Tuxedo)

## the—— POWER CENTER AVAILABILITY

## the—— SITE PLAN - POWER CENTER

| UNIT                                                                                                            | TENANT                                                                                                                                                                                                          | SF                                                                                                                                                                  |
|-----------------------------------------------------------------------------------------------------------------|-----------------------------------------------------------------------------------------------------------------------------------------------------------------------------------------------------------------|---------------------------------------------------------------------------------------------------------------------------------------------------------------------|
| 800A                                                                                                            | AVAILABLE - FORMER RESTAURANT                                                                                                                                                                                   | 2,449 SF                                                                                                                                                            |
| 800b                                                                                                            | Pulp Juice & Smoothie Bar                                                                                                                                                                                       | 1,000 SF                                                                                                                                                            |
| 801                                                                                                             | Fast Eddie's                                                                                                                                                                                                    | 5,300 SF                                                                                                                                                            |
| 802                                                                                                             | Ulta                                                                                                                                                                                                            | 10,002 SF                                                                                                                                                           |
| 803                                                                                                             | Shoe Dept.                                                                                                                                                                                                      | 10,752 SF                                                                                                                                                           |
| 804                                                                                                             | Wall of Books                                                                                                                                                                                                   | 6,949 SF                                                                                                                                                            |
| 805                                                                                                             | Torrid                                                                                                                                                                                                          | 3,073 SF                                                                                                                                                            |
| 806                                                                                                             | A. Vince Nail Spa                                                                                                                                                                                               | 3,500 SF                                                                                                                                                            |
| 807                                                                                                             | PENDING                                                                                                                                                                                                         | 7,791 SF                                                                                                                                                            |
| 809                                                                                                             | ACE Hardware                                                                                                                                                                                                    | 18,000 SF                                                                                                                                                           |
| 810                                                                                                             | Old Navy                                                                                                                                                                                                        | 12,803 SF                                                                                                                                                           |
| 813                                                                                                             | Five Below                                                                                                                                                                                                      | 9,065 SF                                                                                                                                                            |
| 815                                                                                                             | AVAILABLE (*Divisible)                                                                                                                                                                                          | 4,590 SF                                                                                                                                                            |
| 821                                                                                                             | Hand & Stone                                                                                                                                                                                                    | 3,810 SF                                                                                                                                                            |
| 823                                                                                                             | Milan Laser Hair Removal                                                                                                                                                                                        | 1,542 SF                                                                                                                                                            |
| 819                                                                                                             | UPS Store                                                                                                                                                                                                       | 3,960 SF                                                                                                                                                            |
| 823                                                                                                             | Pearle Vision                                                                                                                                                                                                   | 2,200 SF                                                                                                                                                            |
|                                                                                                                 |                                                                                                                                                                                                                 |                                                                                                                                                                     |
| 824                                                                                                             | AVAILABLE                                                                                                                                                                                                       | 1,256 - 2,017 SF                                                                                                                                                    |
| 824<br>825                                                                                                      | AVAILABLE<br>AVAILABLE                                                                                                                                                                                          | 1,256 - 2,017 SF<br>761 - 2,017 SF                                                                                                                                  |
|                                                                                                                 |                                                                                                                                                                                                                 |                                                                                                                                                                     |
| 825                                                                                                             | AVAILABLE                                                                                                                                                                                                       | 761 - 2,017 SF                                                                                                                                                      |
| 825<br>826                                                                                                      | AVAILABLE<br>Rally House                                                                                                                                                                                        | 761 - 2,017 SF<br>4,346 SF                                                                                                                                          |
| 825<br>826<br>827                                                                                               | AVAILABLE<br>Rally House<br>Kay Jewelers                                                                                                                                                                        | 761 - 2,017 SF<br>4,346 SF<br>2,500 SF                                                                                                                              |
| 825<br>826<br>827<br>835                                                                                        | AVAILABLE<br>Rally House<br>Kay Jewelers<br>Dick's Sporting Goods                                                                                                                                               | 761 - 2,017 SF<br>4,346 SF<br>2,500 SF<br>50,000 SF                                                                                                                 |
| 825<br>826<br>827<br>835<br>836                                                                                 | AVAILABLE<br>Rally House<br>Kay Jewelers<br>Dick's Sporting Goods<br>Burlington                                                                                                                                 | 761 - 2,017 SF<br>4,346 SF<br>2,500 SF<br>50,000 SF<br>45,079 SF                                                                                                    |
| 825<br>826<br>827<br>835<br>836<br>AA1                                                                          | AVAILABLE<br>Rally House<br>Kay Jewelers<br>Dick's Sporting Goods<br>Burlington<br>Walmart                                                                                                                      | 761 - 2,017 SF<br>4,346 SF<br>2,500 SF<br>50,000 SF<br>45,079 SF<br>179,982 SF                                                                                      |
| 825<br>826<br>827<br>835<br>836<br>AA1<br>AA2                                                                   | AVAILABLE<br>Rally House<br>Kay Jewelers<br>Dick's Sporting Goods<br>Burlington<br>Walmart<br>Shoppers World                                                                                                    | 761 - 2,017 SF<br>4,346 SF<br>2,500 SF<br>50,000 SF<br>45,079 SF<br>179,982 SF<br>95,000 SF                                                                         |
| 825<br>826<br>827<br>835<br>836<br>AA1<br>AA2<br>OU2A                                                           | AVAILABLE<br>Rally House<br>Kay Jewelers<br>Dick's Sporting Goods<br>Burlington<br>Walmart<br>Shoppers World<br>Piada Italian                                                                                   | 761 - 2,017 SF<br>4,346 SF<br>2,500 SF<br>50,000 SF<br>45,079 SF<br>179,982 SF<br>95,000 SF<br>2,537 SF                                                             |
| 825<br>826<br>827<br>835<br>836<br>AA1<br>AA2<br>OU2A<br>OU2B                                                   | AVAILABLE<br>Rally House<br>Kay Jewelers<br>Dick's Sporting Goods<br>Burlington<br>Walmart<br>Shoppers World<br>Piada Italian<br>Crumbl Cookies                                                                 | 761 - 2,017 SF<br>4,346 SF<br>2,500 SF<br>50,000 SF<br>45,079 SF<br>179,982 SF<br>95,000 SF<br>2,537 SF<br>1,902 SF                                                 |
| 825<br>826<br>835<br>835<br>836<br>AA1<br>AA2<br>OU2A<br>OU2B<br>OU2C                                           | AVAILABLE<br>Rally House<br>Kay Jewelers<br>Dick's Sporting Goods<br>Burlington<br>Walmart<br>Shoppers World<br>Piada Italian<br>Crumbl Cookies<br>Wingstop                                                     | 761 - 2,017 SF<br>4,346 SF<br>2,500 SF<br>50,000 SF<br>45,079 SF<br>179,982 SF<br>95,000 SF<br>2,537 SF<br>1,902 SF<br>1,500 SF                                     |
| 825<br>826<br>827<br>835<br>836<br>AA1<br>AA2<br>OU2A<br>OU2A<br>OU2B<br>OU2C<br>OU2D                           | AVAILABLE<br>Rally House<br>Kay Jewelers<br>Dick's Sporting Goods<br>Burlington<br>Walmart<br>Shoppers World<br>Piada Italian<br>Crumbl Cookies<br>Wingstop<br>Oishi Ramen & Poke                               | 761 - 2,017 SF<br>4,346 SF<br>2,500 SF<br>50,000 SF<br>45,079 SF<br>179,982 SF<br>95,000 SF<br>2,537 SF<br>1,902 SF<br>1,500 SF<br>2,000 SF                         |
| 825<br>826<br>827<br>835<br>836<br>AA1<br>AA2<br>OU2A<br>OU2A<br>OU2B<br>OU2C<br>OU2D<br>OUT4                   | AVAILABLE   Rally House   Kay Jewelers   Dick's Sporting Goods   Burlington   Walmart   Shoppers World   Piada Italian   Crumbl Cookies   Wingstop   Oishi Ramen & Poke   Aspen Dental                          | 761 - 2,017 SF<br>4,346 SF<br>2,500 SF<br>50,000 SF<br>45,079 SF<br>179,982 SF<br>95,000 SF<br>2,537 SF<br>1,902 SF<br>1,500 SF<br>2,000 SF<br>2,000 SF             |
| 825<br>826<br>827<br>835<br>836<br>AA1<br>AA2<br>OU2A<br>OU2A<br>OU2B<br>OU2C<br>OU2D<br>OUT4<br>OU4A1          | AVAILABLE<br>Rally House<br>Kay Jewelers<br>Dick's Sporting Goods<br>Burlington<br>Walmart<br>Shoppers World<br>Piada Italian<br>Crumbl Cookies<br>Wingstop<br>Oishi Ramen & Poke<br>Aspen Dental               | 761 - 2,017 SF<br>4,346 SF<br>2,500 SF<br>50,000 SF<br>45,079 SF<br>179,982 SF<br>95,000 SF<br>2,537 SF<br>1,902 SF<br>1,500 SF<br>2,000 SF<br>3,750 SF<br>3,850 SF |
| 825<br>826<br>827<br>835<br>836<br>AA1<br>AA2<br>OU2A<br>OU2A<br>OU2B<br>OU2C<br>OU2D<br>OUT4<br>OU4A1<br>OU4A2 | AVAILABLE   Rally House   Kay Jewelers   Dick's Sporting Goods   Burlington   Walmart   Shoppers World   Piada Italian   Crumbl Cookies   Wingstop   Oishi Ramen & Poke   Aspen Dental   Mission BBQ   T-Mobile | 761 - 2,017 SF<br>4,346 SF<br>2,500 SF<br>50,000 SF<br>45,079 SF<br>179,982 SF<br>95,000 SF<br>2,537 SF<br>1,902 SF<br>2,000 SF<br>3,750 SF<br>3,850 SF<br>2,574 SF |