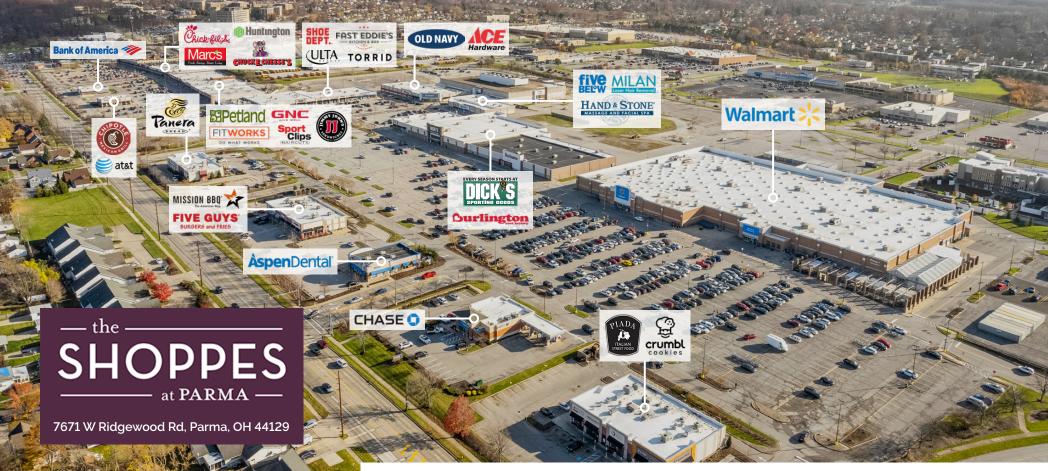

#### MULTIPLE RETAIL OPPORTUNITIES AT THE SHOPPES AT PARMA, A 756,000 SF DOMINANT, DYNAMIC POWER CENTER IN NE OHIO

### the OPPORTUNITY

- The Shoppes at Parma is a 756,000 SF power center and is one of Northeast Ohio's most visited power centers and retail destinations (source: Placer)
- Anchors include: Walmart, Dicks Sporting Goods, Burlington, Marc's, Fitworks, Old Navy, Ulta, and more
- The project recently underwent a \$100 M redevelopment which transformed the former Parmatown mall into a mixed-use power center
- Potential for large land development site/pads on Day Drive
- Parma is a super-regional trade area with a dense population

#### the COMPANY YOU'LL KEEP

The Shoppes at Parma is a comprehensive, multi-phase redevelopment in suburban Cleveland, Ohio. The 756,000 square foot shopping center features an inviting new town center for shopping, dining, and entertainment. The mixed-use development includes a power center, grocery-anchored strip center, outparcels, and an office building. The center is situated in a densely populated area south of I-480 between I-71 and I-77 with traffic counts in excess of 60,000+ vehicles per day.