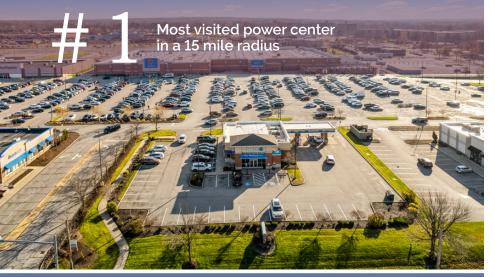

## #6

Most visited shopping center in the state of Ohio (99th percentile)

# 98%

521 out of 32,367 ranked shopping center in the country (98th percentile)