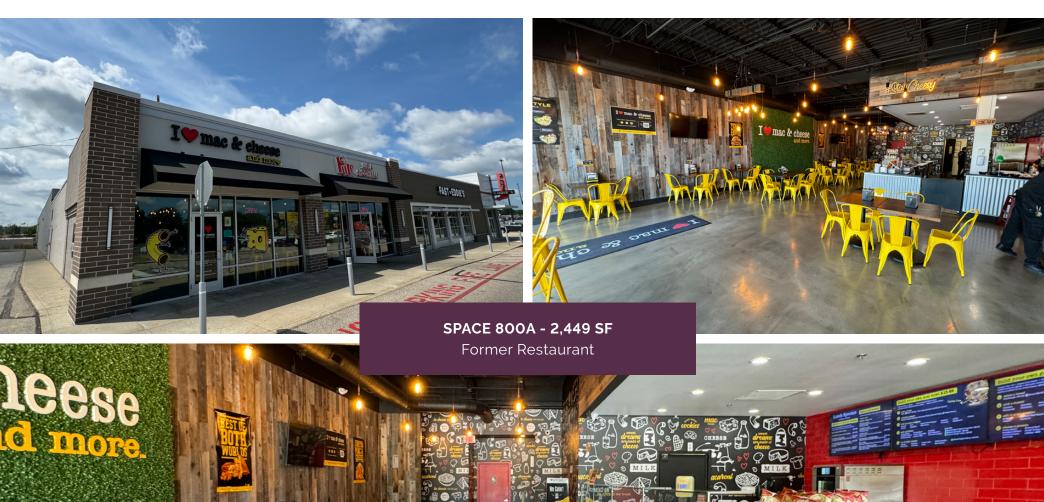

| AVAILABLE SPACES                 |                            |  |  |  |
|----------------------------------|----------------------------|--|--|--|
| Space #804                       | 6,949 SF                   |  |  |  |
| Space #815                       | 4,590 SF endcap, divisible |  |  |  |
| Space #914B                      | 4,528 SF inline            |  |  |  |
| Space #800A                      | 2,449 SF former restaurant |  |  |  |
| Space #824                       | 1,256 SF inline**          |  |  |  |
| Space #909                       | 910 SF inline              |  |  |  |
| Space #825                       | 761 SF inline**            |  |  |  |
| *Topont still open and operating | ·                          |  |  |  |

## the—— SITE PLAN - POWER CENTER

| UNIT                                                                                                            | TENANT                                                                                                                                                                                                          | SF                                                                                                                                                                  |
|-----------------------------------------------------------------------------------------------------------------|-----------------------------------------------------------------------------------------------------------------------------------------------------------------------------------------------------------------|---------------------------------------------------------------------------------------------------------------------------------------------------------------------|
| 800A                                                                                                            | AVAILABLE - FORMER RESTAURANT                                                                                                                                                                                   | 2,449 SF                                                                                                                                                            |
| 800b                                                                                                            | Pulp Juice & Smoothie Bar                                                                                                                                                                                       | 1,000 SF                                                                                                                                                            |
| 801                                                                                                             | Fast Eddie's                                                                                                                                                                                                    | 5,300 SF                                                                                                                                                            |
| 802                                                                                                             | Ulta                                                                                                                                                                                                            | 10,002 SF                                                                                                                                                           |
| 803                                                                                                             | Shoe Dept.                                                                                                                                                                                                      | 10,752 SF                                                                                                                                                           |
| 804                                                                                                             | Wall of Books                                                                                                                                                                                                   | 6,949 SF                                                                                                                                                            |
| 805                                                                                                             | Torrid                                                                                                                                                                                                          | 3,073 SF                                                                                                                                                            |
| 806                                                                                                             | A. Vince Nail Spa                                                                                                                                                                                               | 3,500 SF                                                                                                                                                            |
| 807                                                                                                             | PENDING                                                                                                                                                                                                         | 7,791 SF                                                                                                                                                            |
| 809                                                                                                             | ACE Hardware                                                                                                                                                                                                    | 18,000 SF                                                                                                                                                           |
| 810                                                                                                             | Old Navy                                                                                                                                                                                                        | 12,803 SF                                                                                                                                                           |
| 813                                                                                                             | Five Below                                                                                                                                                                                                      | 9,065 SF                                                                                                                                                            |
| 815                                                                                                             | AVAILABLE (*Divisible)                                                                                                                                                                                          | 4,590 SF                                                                                                                                                            |
| 821                                                                                                             | Hand & Stone                                                                                                                                                                                                    | 3,810 SF                                                                                                                                                            |
| 823                                                                                                             | Milan Laser Hair Removal                                                                                                                                                                                        | 1,542 SF                                                                                                                                                            |
| 819                                                                                                             | UPS Store                                                                                                                                                                                                       | 3,960 SF                                                                                                                                                            |
| 823                                                                                                             | Pearle Vision                                                                                                                                                                                                   | 2,200 SF                                                                                                                                                            |
|                                                                                                                 |                                                                                                                                                                                                                 |                                                                                                                                                                     |
| 824                                                                                                             | AVAILABLE                                                                                                                                                                                                       | 1,256 - 2,017 SF                                                                                                                                                    |
| 824<br>825                                                                                                      | AVAILABLE<br>AVAILABLE                                                                                                                                                                                          | 1,256 - 2,017 SF<br>761 - 2,017 SF                                                                                                                                  |
|                                                                                                                 |                                                                                                                                                                                                                 |                                                                                                                                                                     |
| 825                                                                                                             | AVAILABLE                                                                                                                                                                                                       | 761 - 2,017 SF                                                                                                                                                      |
| 825<br>826                                                                                                      | AVAILABLE<br>Rally House                                                                                                                                                                                        | 761 - 2,017 SF<br>4,346 SF                                                                                                                                          |
| 825<br>826<br>827                                                                                               | AVAILABLE<br>Rally House<br>Kay Jewelers                                                                                                                                                                        | 761 - 2,017 SF<br>4,346 SF<br>2,500 SF                                                                                                                              |
| 825<br>826<br>827<br>835                                                                                        | AVAILABLE<br>Rally House<br>Kay Jewelers<br>Dick's Sporting Goods                                                                                                                                               | 761 - 2,017 SF<br>4,346 SF<br>2,500 SF<br>50,000 SF                                                                                                                 |
| 825<br>826<br>827<br>835<br>836                                                                                 | AVAILABLE<br>Rally House<br>Kay Jewelers<br>Dick's Sporting Goods<br>Burlington                                                                                                                                 | 761 - 2,017 SF<br>4,346 SF<br>2,500 SF<br>50,000 SF<br>45,079 SF                                                                                                    |
| 825<br>826<br>827<br>835<br>836<br>AA1                                                                          | AVAILABLE<br>Rally House<br>Kay Jewelers<br>Dick's Sporting Goods<br>Burlington<br>Walmart                                                                                                                      | 761 - 2,017 SF<br>4,346 SF<br>2,500 SF<br>50,000 SF<br>45,079 SF<br>179,982 SF                                                                                      |
| 825<br>826<br>827<br>835<br>836<br>AA1<br>AA2                                                                   | AVAILABLE<br>Rally House<br>Kay Jewelers<br>Dick's Sporting Goods<br>Burlington<br>Walmart<br>Shoppers World                                                                                                    | 761 - 2,017 SF<br>4,346 SF<br>2,500 SF<br>50,000 SF<br>45,079 SF<br>179,982 SF<br>95,000 SF                                                                         |
| 825<br>826<br>827<br>835<br>836<br>AA1<br>AA2<br>OU2A                                                           | AVAILABLE<br>Rally House<br>Kay Jewelers<br>Dick's Sporting Goods<br>Burlington<br>Walmart<br>Shoppers World<br>Piada Italian                                                                                   | 761 - 2,017 SF<br>4,346 SF<br>2,500 SF<br>50,000 SF<br>45,079 SF<br>179,982 SF<br>95,000 SF<br>2,537 SF                                                             |
| 825<br>826<br>827<br>835<br>836<br>AA1<br>AA2<br>OU2A<br>OU2B                                                   | AVAILABLE<br>Rally House<br>Kay Jewelers<br>Dick's Sporting Goods<br>Burlington<br>Walmart<br>Shoppers World<br>Piada Italian<br>Crumbl Cookies                                                                 | 761 - 2,017 SF<br>4,346 SF<br>2,500 SF<br>50,000 SF<br>45,079 SF<br>179,982 SF<br>95,000 SF<br>2,537 SF<br>1,902 SF                                                 |
| 825<br>826<br>835<br>835<br>836<br>AA1<br>AA2<br>OU2A<br>OU2B<br>OU2C                                           | AVAILABLE<br>Rally House<br>Kay Jewelers<br>Dick's Sporting Goods<br>Burlington<br>Walmart<br>Shoppers World<br>Piada Italian<br>Crumbl Cookies<br>Wingstop                                                     | 761 - 2,017 SF<br>4,346 SF<br>2,500 SF<br>50,000 SF<br>45,079 SF<br>179,982 SF<br>95,000 SF<br>2,537 SF<br>1,902 SF<br>1,500 SF                                     |
| 825<br>826<br>827<br>835<br>836<br>AA1<br>AA2<br>OU2A<br>OU2A<br>OU2B<br>OU2C<br>OU2D                           | AVAILABLE<br>Rally House<br>Kay Jewelers<br>Dick's Sporting Goods<br>Burlington<br>Walmart<br>Shoppers World<br>Piada Italian<br>Crumbl Cookies<br>Wingstop<br>Oishi Ramen & Poke                               | 761 - 2,017 SF<br>4,346 SF<br>2,500 SF<br>50,000 SF<br>45,079 SF<br>179,982 SF<br>95,000 SF<br>2,537 SF<br>1,902 SF<br>1,500 SF<br>2,000 SF                         |
| 825<br>826<br>827<br>835<br>836<br>AA1<br>AA2<br>OU2A<br>OU2A<br>OU2B<br>OU2C<br>OU2D<br>OUT4                   | AVAILABLE   Rally House   Kay Jewelers   Dick's Sporting Goods   Burlington   Walmart   Shoppers World   Piada Italian   Crumbl Cookies   Wingstop   Oishi Ramen & Poke   Aspen Dental                          | 761 - 2,017 SF<br>4,346 SF<br>2,500 SF<br>50,000 SF<br>45,079 SF<br>179,982 SF<br>95,000 SF<br>2,537 SF<br>1,902 SF<br>1,500 SF<br>2,000 SF<br>2,000 SF             |
| 825<br>826<br>827<br>835<br>836<br>AA1<br>AA2<br>OU2A<br>OU2A<br>OU2B<br>OU2C<br>OU2D<br>OUT4<br>OU4A1          | AVAILABLE<br>Rally House<br>Kay Jewelers<br>Dick's Sporting Goods<br>Burlington<br>Walmart<br>Shoppers World<br>Piada Italian<br>Crumbl Cookies<br>Wingstop<br>Oishi Ramen & Poke<br>Aspen Dental               | 761 - 2,017 SF<br>4,346 SF<br>2,500 SF<br>50,000 SF<br>45,079 SF<br>179,982 SF<br>95,000 SF<br>2,537 SF<br>1,902 SF<br>1,500 SF<br>2,000 SF<br>3,750 SF<br>3,850 SF |
| 825<br>826<br>827<br>835<br>836<br>AA1<br>AA2<br>OU2A<br>OU2A<br>OU2B<br>OU2C<br>OU2D<br>OUT4<br>OU4A1<br>OU4A2 | AVAILABLE   Rally House   Kay Jewelers   Dick's Sporting Goods   Burlington   Walmart   Shoppers World   Piada Italian   Crumbl Cookies   Wingstop   Oishi Ramen & Poke   Aspen Dental   Mission BBQ   T-Mobile | 761 - 2,017 SF<br>4,346 SF<br>2,500 SF<br>50,000 SF<br>45,079 SF<br>179,982 SF<br>95,000 SF<br>2,537 SF<br>1,902 SF<br>2,000 SF<br>3,750 SF<br>3,850 SF<br>2,574 SF |