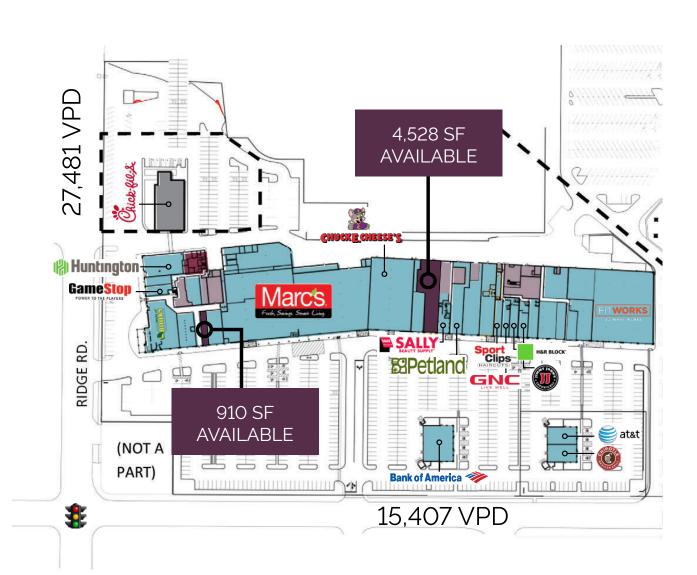

| AVAILABLE SPACES                 |                            |  |  |  |
|----------------------------------|----------------------------|--|--|--|
| Space #804                       | 6,949 SF                   |  |  |  |
| Space #815                       | 4,590 SF endcap, divisible |  |  |  |
| Space #914B                      | 4,528 SF inline            |  |  |  |
| Space #800A                      | 2,449 SF former restaurant |  |  |  |
| Space #824                       | 1,256 SF inline**          |  |  |  |
| Space #909                       | 910 SF inline              |  |  |  |
| Space #825                       | 761 SF inline**            |  |  |  |
| *Topont still open and operating | ·                          |  |  |  |

\*Tenant still open and operating \*\*Spaces 824 & 825 can be combined for a total of 2,017 SF

## the—— STRIP CENTER AVAILABILITY

SPACE 909 - 910 SF (Shell Space) (Former Quest Diagnostics)

SPACE 914B - 4,528 SF

## the SITE PLAN - STRIP CENTER

| UNIT | TENANT                       | SF        |
|------|------------------------------|-----------|
| 900  | Huntington Bank              | 3,796 SF  |
| 901  | Mgmt Office                  |           |
| 902  | Russo Rosalina Attorneys     | 864 SF    |
| 903  | Game Stop                    | 1,226 SF  |
| 904  | Deccommissioned              | ,         |
| 905  | Tasco                        | 1,739 SF  |
| 906  | Decommissioed                |           |
| 907  | Masala Monsoon - Coming Soon | 5,400 SF  |
| 908  | Bella Nails                  | 2,262 SF  |
| 909  | AVAILABLE                    | 910 SF    |
| 910  | Best Cuts                    | 2,288 SF  |
| 911  | Marc's                       | 48,688 SF |
| 912  | Chuck E Cheese               | 13,500 SF |
| 913  | Batteries + Bulbs            | 2,630 SF  |
| 914b | AVAILABLE                    | 4,528 SF  |
| 914a | Vision World                 | 1,612 SF  |
| 915  | Sally's                      | 2,612 SF  |
| 916  | Petland                      | 4,000 SF  |
| 917  | Audiology Services           | 4,480 SF  |
| 918  | Best Wok                     | 1,165 SF  |
| 919  | Sport Clips                  | 1,193 SF  |
| 920  | GNC                          | 1,251 SF  |
| 921  | H&R Block                    | 1,400 SF  |
| 922  | Jimmy Johns                  | 1,647 SF  |
| 923a | Music & Arts                 | 2,500 SF  |
| 923b | CLE Podiatrist               | 1,820 SF  |
| 924  | The Joint                    | 1,496 SF  |
| 925  | Hometown Urgent Care         | 3,010 SF  |
| 926  | Fitworks                     | 25,231 SF |
| OU7a | AT&T                         | 2,200 SF  |
| OU7b | Chipotle                     | 2,200 SF  |