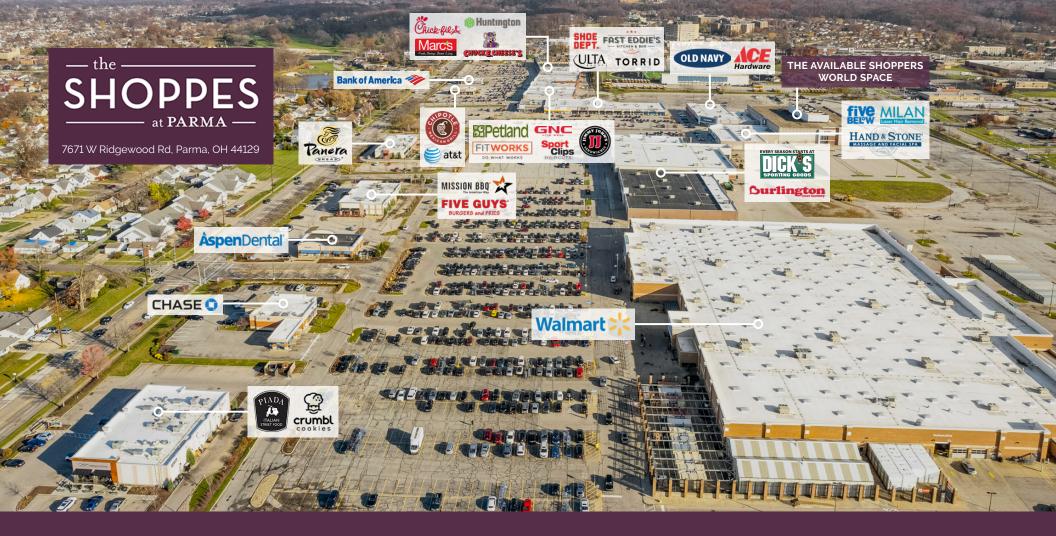

## the — POWER CENTER AVAILABILITY

SPACE 809 - OFF Market (Can Be Relocated)18,000 SF Ace Hardware

SPACE 824 + 825 2,017 SF TOTAL (761 SF + 1,256 SF) (Former American Commodore Tuxedo)

## the—— POWER CENTER AVAILABILITY

## the—— STRIP CENTER AVAILABILITY

SPACE 909 - 910 SF (Shell Space) (Former Quest Diagnostics)

SPACE 914B - 4,528 SF

## the—— SITE PLAN - POWER CENTER

| UNIT                                                                                                            | TENANT                                                                                                                                                                                                          | SF                                                                                                                                                                  |
|-----------------------------------------------------------------------------------------------------------------|-----------------------------------------------------------------------------------------------------------------------------------------------------------------------------------------------------------------|---------------------------------------------------------------------------------------------------------------------------------------------------------------------|
| 800A                                                                                                            | AVAILABLE - FORMER RESTAURANT                                                                                                                                                                                   | 2,449 SF                                                                                                                                                            |
| 800b                                                                                                            | Pulp Juice & Smoothie Bar                                                                                                                                                                                       | 1,000 SF                                                                                                                                                            |
| 801                                                                                                             | Fast Eddie's                                                                                                                                                                                                    | 5,300 SF                                                                                                                                                            |
| 802                                                                                                             | Ulta                                                                                                                                                                                                            | 10,002 SF                                                                                                                                                           |
| 803                                                                                                             | Shoe Dept.                                                                                                                                                                                                      | 10,752 SF                                                                                                                                                           |
| 804                                                                                                             | Wall of Books                                                                                                                                                                                                   | 6,949 SF                                                                                                                                                            |
| 805                                                                                                             | Torrid                                                                                                                                                                                                          | 3,073 SF                                                                                                                                                            |
| 806                                                                                                             | A. Vince Nail Spa                                                                                                                                                                                               | 3,500 SF                                                                                                                                                            |
| 807                                                                                                             | PENDING                                                                                                                                                                                                         | 7,791 SF                                                                                                                                                            |
| 809                                                                                                             | ACE Hardware                                                                                                                                                                                                    | 18,000 SF                                                                                                                                                           |
| 810                                                                                                             | Old Navy                                                                                                                                                                                                        | 12,803 SF                                                                                                                                                           |
| 813                                                                                                             | Five Below                                                                                                                                                                                                      | 9,065 SF                                                                                                                                                            |
| 815                                                                                                             | AVAILABLE (*Divisible)                                                                                                                                                                                          | 4,590 SF                                                                                                                                                            |
| 821                                                                                                             | Hand & Stone                                                                                                                                                                                                    | 3,810 SF                                                                                                                                                            |
| 823                                                                                                             | Milan Laser Hair Removal                                                                                                                                                                                        | 1,542 SF                                                                                                                                                            |
| 819                                                                                                             | UPS Store                                                                                                                                                                                                       | 3,960 SF                                                                                                                                                            |
| 823                                                                                                             | Pearle Vision                                                                                                                                                                                                   | 2,200 SF                                                                                                                                                            |
|                                                                                                                 |                                                                                                                                                                                                                 |                                                                                                                                                                     |
| 824                                                                                                             | AVAILABLE                                                                                                                                                                                                       | 1,256 - 2,017 SF                                                                                                                                                    |
| 824<br>825                                                                                                      | AVAILABLE<br>AVAILABLE                                                                                                                                                                                          | 1,256 - 2,017 SF<br>761 - 2,017 SF                                                                                                                                  |
|                                                                                                                 |                                                                                                                                                                                                                 |                                                                                                                                                                     |
| 825                                                                                                             | AVAILABLE                                                                                                                                                                                                       | 761 - 2,017 SF                                                                                                                                                      |
| 825<br>826                                                                                                      | AVAILABLE<br>Rally House                                                                                                                                                                                        | 761 - 2,017 SF<br>4,346 SF                                                                                                                                          |
| 825<br>826<br>827                                                                                               | AVAILABLE<br>Rally House<br>Kay Jewelers                                                                                                                                                                        | 761 - 2,017 SF<br>4,346 SF<br>2,500 SF                                                                                                                              |
| 825<br>826<br>827<br>835                                                                                        | AVAILABLE<br>Rally House<br>Kay Jewelers<br>Dick's Sporting Goods                                                                                                                                               | 761 - 2,017 SF<br>4,346 SF<br>2,500 SF<br>50,000 SF                                                                                                                 |
| 825<br>826<br>827<br>835<br>836                                                                                 | AVAILABLE<br>Rally House<br>Kay Jewelers<br>Dick's Sporting Goods<br>Burlington                                                                                                                                 | 761 - 2,017 SF<br>4,346 SF<br>2,500 SF<br>50,000 SF<br>45,079 SF                                                                                                    |
| 825<br>826<br>827<br>835<br>836<br>AA1                                                                          | AVAILABLE<br>Rally House<br>Kay Jewelers<br>Dick's Sporting Goods<br>Burlington<br>Walmart                                                                                                                      | 761 - 2,017 SF<br>4,346 SF<br>2,500 SF<br>50,000 SF<br>45,079 SF<br>179,982 SF                                                                                      |
| 825<br>826<br>827<br>835<br>836<br>AA1<br>AA2                                                                   | AVAILABLE<br>Rally House<br>Kay Jewelers<br>Dick's Sporting Goods<br>Burlington<br>Walmart<br>Shoppers World                                                                                                    | 761 - 2,017 SF<br>4,346 SF<br>2,500 SF<br>50,000 SF<br>45,079 SF<br>179,982 SF<br>95,000 SF                                                                         |
| 825<br>826<br>827<br>835<br>836<br>AA1<br>AA2<br>OU2A                                                           | AVAILABLE<br>Rally House<br>Kay Jewelers<br>Dick's Sporting Goods<br>Burlington<br>Walmart<br>Shoppers World<br>Piada Italian                                                                                   | 761 - 2,017 SF<br>4,346 SF<br>2,500 SF<br>50,000 SF<br>45,079 SF<br>179,982 SF<br>95,000 SF<br>2,537 SF                                                             |
| 825<br>826<br>827<br>835<br>836<br>AA1<br>AA2<br>OU2A<br>OU2B                                                   | AVAILABLE<br>Rally House<br>Kay Jewelers<br>Dick's Sporting Goods<br>Burlington<br>Walmart<br>Shoppers World<br>Piada Italian<br>Crumbl Cookies                                                                 | 761 - 2,017 SF<br>4,346 SF<br>2,500 SF<br>50,000 SF<br>45,079 SF<br>179,982 SF<br>95,000 SF<br>2,537 SF<br>1,902 SF                                                 |
| 825<br>826<br>835<br>835<br>836<br>AA1<br>AA2<br>OU2A<br>OU2B<br>OU2C                                           | AVAILABLE<br>Rally House<br>Kay Jewelers<br>Dick's Sporting Goods<br>Burlington<br>Walmart<br>Shoppers World<br>Piada Italian<br>Crumbl Cookies<br>Wingstop                                                     | 761 - 2,017 SF<br>4,346 SF<br>2,500 SF<br>50,000 SF<br>45,079 SF<br>179,982 SF<br>95,000 SF<br>2,537 SF<br>1,902 SF<br>1,500 SF                                     |
| 825<br>826<br>827<br>835<br>836<br>AA1<br>AA2<br>OU2A<br>OU2A<br>OU2B<br>OU2C<br>OU2D                           | AVAILABLE<br>Rally House<br>Kay Jewelers<br>Dick's Sporting Goods<br>Burlington<br>Walmart<br>Shoppers World<br>Piada Italian<br>Crumbl Cookies<br>Wingstop<br>Oishi Ramen & Poke                               | 761 - 2,017 SF<br>4,346 SF<br>2,500 SF<br>50,000 SF<br>45,079 SF<br>179,982 SF<br>95,000 SF<br>2,537 SF<br>1,902 SF<br>1,500 SF<br>2,000 SF                         |
| 825<br>826<br>827<br>835<br>836<br>AA1<br>AA2<br>OU2A<br>OU2A<br>OU2B<br>OU2C<br>OU2D<br>OUT4                   | AVAILABLE   Rally House   Kay Jewelers   Dick's Sporting Goods   Burlington   Walmart   Shoppers World   Piada Italian   Crumbl Cookies   Wingstop   Oishi Ramen & Poke   Aspen Dental                          | 761 - 2,017 SF<br>4,346 SF<br>2,500 SF<br>50,000 SF<br>45,079 SF<br>179,982 SF<br>95,000 SF<br>2,537 SF<br>1,902 SF<br>1,500 SF<br>2,000 SF<br>2,000 SF             |
| 825<br>826<br>827<br>835<br>836<br>AA1<br>AA2<br>OU2A<br>OU2A<br>OU2B<br>OU2C<br>OU2D<br>OUT4<br>OU4A1          | AVAILABLE<br>Rally House<br>Kay Jewelers<br>Dick's Sporting Goods<br>Burlington<br>Walmart<br>Shoppers World<br>Piada Italian<br>Crumbl Cookies<br>Wingstop<br>Oishi Ramen & Poke<br>Aspen Dental               | 761 - 2,017 SF<br>4,346 SF<br>2,500 SF<br>50,000 SF<br>45,079 SF<br>179,982 SF<br>95,000 SF<br>2,537 SF<br>1,902 SF<br>1,500 SF<br>2,000 SF<br>3,750 SF<br>3,850 SF |
| 825<br>826<br>827<br>835<br>836<br>AA1<br>AA2<br>OU2A<br>OU2A<br>OU2B<br>OU2C<br>OU2D<br>OUT4<br>OU4A1<br>OU4A2 | AVAILABLE   Rally House   Kay Jewelers   Dick's Sporting Goods   Burlington   Walmart   Shoppers World   Piada Italian   Crumbl Cookies   Wingstop   Oishi Ramen & Poke   Aspen Dental   Mission BBQ   T-Mobile | 761 - 2,017 SF<br>4,346 SF<br>2,500 SF<br>50,000 SF<br>45,079 SF<br>179,982 SF<br>95,000 SF<br>2,537 SF<br>1,902 SF<br>2,000 SF<br>3,750 SF<br>3,850 SF<br>2,574 SF |

## the SITE PLAN - STRIP CENTER

| UNIT | TENANT                       | SF        |
|------|------------------------------|-----------|
| 900  | Huntington Bank              | 3,796 SF  |
| 901  | Mgmt Office                  |           |
| 902  | Russo Rosalina Attorneys     | 864 SF    |
| 903  | Game Stop                    | 1,226 SF  |
| 904  | Deccommissioned              | ,         |
| 905  | Tasco                        | 1,739 SF  |
| 906  | Decommissioed                |           |
| 907  | Masala Monsoon - Coming Soon | 5,400 SF  |
| 908  | Bella Nails                  | 2,262 SF  |
| 909  | AVAILABLE                    | 910 SF    |
| 910  | Best Cuts                    | 2,288 SF  |
| 911  | Marc's                       | 48,688 SF |
| 912  | Chuck E Cheese               | 13,500 SF |
| 913  | Batteries + Bulbs            | 2,630 SF  |
| 914b | AVAILABLE                    | 4,528 SF  |
| 914a | Vision World                 | 1,612 SF  |
| 915  | Sally's                      | 2,612 SF  |
| 916  | Petland                      | 4,000 SF  |
| 917  | Audiology Services           | 4,480 SF  |
| 918  | Best Wok                     | 1,165 SF  |
| 919  | Sport Clips                  | 1,193 SF  |
| 920  | GNC                          | 1,251 SF  |
| 921  | H&R Block                    | 1,400 SF  |
| 922  | Jimmy Johns                  | 1,647 SF  |
| 923a | Music & Arts                 | 2,500 SF  |
| 923b | CLE Podiatrist               | 1,820 SF  |
| 924  | The Joint                    | 1,496 SF  |
| 925  | Hometown Urgent Care         | 3,010 SF  |
| 926  | Fitworks                     | 25,231 SF |
| OU7a | AT&T                         | 2,200 SF  |
| OU7b | Chipotle                     | 2,200 SF  |