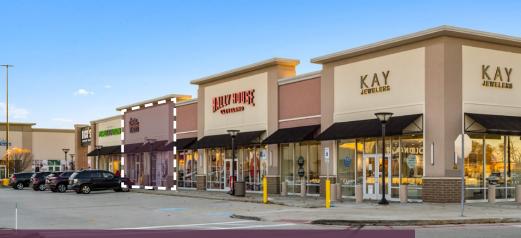

| AVAILABLE SPACES                 |                            |  |  |  |
|----------------------------------|----------------------------|--|--|--|
| Space #804                       | 6,949 SF                   |  |  |  |
| Space #815                       | 4,590 SF endcap, divisible |  |  |  |
| Space #914B                      | 4,528 SF inline            |  |  |  |
| Space #800A                      | 2,449 SF former restaurant |  |  |  |
| Space #824                       | 1,256 SF inline**          |  |  |  |
| Space #909                       | 910 SF inline              |  |  |  |
| Space #825                       | 761 SF inline**            |  |  |  |
| *Topont still open and operating | ·                          |  |  |  |

## the — POWER CENTER AVAILABILITY

SPACE 809 - OFF Market (Can Be Relocated)18,000 SF Ace Hardware

SPACE 824 + 825 2,017 SF TOTAL (761 SF + 1,256 SF) (Former American Commodore Tuxedo)

## the—— SITE PLAN - POWER CENTER

| UNIT                                                                                                            | TENANT                                                                                                                                                                                                          | SF                                                                                                                                                                  |
|-----------------------------------------------------------------------------------------------------------------|-----------------------------------------------------------------------------------------------------------------------------------------------------------------------------------------------------------------|---------------------------------------------------------------------------------------------------------------------------------------------------------------------|
| 800A                                                                                                            | AVAILABLE - FORMER RESTAURANT                                                                                                                                                                                   | 2,449 SF                                                                                                                                                            |
| 800b                                                                                                            | Pulp Juice & Smoothie Bar                                                                                                                                                                                       | 1,000 SF                                                                                                                                                            |
| 801                                                                                                             | Fast Eddie's                                                                                                                                                                                                    | 5,300 SF                                                                                                                                                            |
| 802                                                                                                             | Ulta                                                                                                                                                                                                            | 10,002 SF                                                                                                                                                           |
| 803                                                                                                             | Shoe Dept.                                                                                                                                                                                                      | 10,752 SF                                                                                                                                                           |
| 804                                                                                                             | Wall of Books                                                                                                                                                                                                   | 6,949 SF                                                                                                                                                            |
| 805                                                                                                             | Torrid                                                                                                                                                                                                          | 3,073 SF                                                                                                                                                            |
| 806                                                                                                             | A. Vince Nail Spa                                                                                                                                                                                               | 3,500 SF                                                                                                                                                            |
| 807                                                                                                             | PENDING                                                                                                                                                                                                         | 7,791 SF                                                                                                                                                            |
| 809                                                                                                             | ACE Hardware                                                                                                                                                                                                    | 18,000 SF                                                                                                                                                           |
| 810                                                                                                             | Old Navy                                                                                                                                                                                                        | 12,803 SF                                                                                                                                                           |
| 813                                                                                                             | Five Below                                                                                                                                                                                                      | 9,065 SF                                                                                                                                                            |
| 815                                                                                                             | AVAILABLE (*Divisible)                                                                                                                                                                                          | 4,590 SF                                                                                                                                                            |
| 821                                                                                                             | Hand & Stone                                                                                                                                                                                                    | 3,810 SF                                                                                                                                                            |
| 823                                                                                                             | Milan Laser Hair Removal                                                                                                                                                                                        | 1,542 SF                                                                                                                                                            |
| 819                                                                                                             | UPS Store                                                                                                                                                                                                       | 3,960 SF                                                                                                                                                            |
| 823                                                                                                             | Pearle Vision                                                                                                                                                                                                   | 2,200 SF                                                                                                                                                            |
|                                                                                                                 |                                                                                                                                                                                                                 |                                                                                                                                                                     |
| 824                                                                                                             | AVAILABLE                                                                                                                                                                                                       | 1,256 - 2,017 SF                                                                                                                                                    |
| 824<br>825                                                                                                      | AVAILABLE<br>AVAILABLE                                                                                                                                                                                          | 1,256 - 2,017 SF<br>761 - 2,017 SF                                                                                                                                  |
|                                                                                                                 |                                                                                                                                                                                                                 |                                                                                                                                                                     |
| 825                                                                                                             | AVAILABLE                                                                                                                                                                                                       | 761 - 2,017 SF                                                                                                                                                      |
| 825<br>826                                                                                                      | AVAILABLE<br>Rally House                                                                                                                                                                                        | 761 - 2,017 SF<br>4,346 SF                                                                                                                                          |
| 825<br>826<br>827                                                                                               | AVAILABLE<br>Rally House<br>Kay Jewelers                                                                                                                                                                        | 761 - 2,017 SF<br>4,346 SF<br>2,500 SF                                                                                                                              |
| 825<br>826<br>827<br>835                                                                                        | AVAILABLE<br>Rally House<br>Kay Jewelers<br>Dick's Sporting Goods                                                                                                                                               | 761 - 2,017 SF<br>4,346 SF<br>2,500 SF<br>50,000 SF                                                                                                                 |
| 825<br>826<br>827<br>835<br>836                                                                                 | AVAILABLE<br>Rally House<br>Kay Jewelers<br>Dick's Sporting Goods<br>Burlington                                                                                                                                 | 761 - 2,017 SF<br>4,346 SF<br>2,500 SF<br>50,000 SF<br>45,079 SF                                                                                                    |
| 825<br>826<br>827<br>835<br>836<br>AA1                                                                          | AVAILABLE<br>Rally House<br>Kay Jewelers<br>Dick's Sporting Goods<br>Burlington<br>Walmart                                                                                                                      | 761 - 2,017 SF<br>4,346 SF<br>2,500 SF<br>50,000 SF<br>45,079 SF<br>179,982 SF                                                                                      |
| 825<br>826<br>827<br>835<br>836<br>AA1<br>AA2                                                                   | AVAILABLE<br>Rally House<br>Kay Jewelers<br>Dick's Sporting Goods<br>Burlington<br>Walmart<br>Shoppers World                                                                                                    | 761 - 2,017 SF<br>4,346 SF<br>2,500 SF<br>50,000 SF<br>45,079 SF<br>179,982 SF<br>95,000 SF                                                                         |
| 825<br>826<br>827<br>835<br>836<br>AA1<br>AA2<br>OU2A                                                           | AVAILABLE<br>Rally House<br>Kay Jewelers<br>Dick's Sporting Goods<br>Burlington<br>Walmart<br>Shoppers World<br>Piada Italian                                                                                   | 761 - 2,017 SF<br>4,346 SF<br>2,500 SF<br>50,000 SF<br>45,079 SF<br>179,982 SF<br>95,000 SF<br>2,537 SF                                                             |
| 825<br>826<br>827<br>835<br>836<br>AA1<br>AA2<br>OU2A<br>OU2B                                                   | AVAILABLE<br>Rally House<br>Kay Jewelers<br>Dick's Sporting Goods<br>Burlington<br>Walmart<br>Shoppers World<br>Piada Italian<br>Crumbl Cookies                                                                 | 761 - 2,017 SF<br>4,346 SF<br>2,500 SF<br>50,000 SF<br>45,079 SF<br>179,982 SF<br>95,000 SF<br>2,537 SF<br>1,902 SF                                                 |
| 825<br>826<br>835<br>835<br>836<br>AA1<br>AA2<br>OU2A<br>OU2B<br>OU2C                                           | AVAILABLE<br>Rally House<br>Kay Jewelers<br>Dick's Sporting Goods<br>Burlington<br>Walmart<br>Shoppers World<br>Piada Italian<br>Crumbl Cookies<br>Wingstop                                                     | 761 - 2,017 SF<br>4,346 SF<br>2,500 SF<br>50,000 SF<br>45,079 SF<br>179,982 SF<br>95,000 SF<br>2,537 SF<br>1,902 SF<br>1,500 SF                                     |
| 825<br>826<br>827<br>835<br>836<br>AA1<br>AA2<br>OU2A<br>OU2A<br>OU2B<br>OU2C<br>OU2D                           | AVAILABLE<br>Rally House<br>Kay Jewelers<br>Dick's Sporting Goods<br>Burlington<br>Walmart<br>Shoppers World<br>Piada Italian<br>Crumbl Cookies<br>Wingstop<br>Oishi Ramen & Poke                               | 761 - 2,017 SF<br>4,346 SF<br>2,500 SF<br>50,000 SF<br>45,079 SF<br>179,982 SF<br>95,000 SF<br>2,537 SF<br>1,902 SF<br>1,500 SF<br>2,000 SF                         |
| 825<br>826<br>827<br>835<br>836<br>AA1<br>AA2<br>OU2A<br>OU2A<br>OU2B<br>OU2C<br>OU2D<br>OUT4                   | AVAILABLE   Rally House   Kay Jewelers   Dick's Sporting Goods   Burlington   Walmart   Shoppers World   Piada Italian   Crumbl Cookies   Wingstop   Oishi Ramen & Poke   Aspen Dental                          | 761 - 2,017 SF<br>4,346 SF<br>2,500 SF<br>50,000 SF<br>45,079 SF<br>179,982 SF<br>95,000 SF<br>2,537 SF<br>1,902 SF<br>1,500 SF<br>2,000 SF<br>2,000 SF             |
| 825<br>826<br>827<br>835<br>836<br>AA1<br>AA2<br>OU2A<br>OU2A<br>OU2B<br>OU2C<br>OU2D<br>OUT4<br>OU4A1          | AVAILABLE<br>Rally House<br>Kay Jewelers<br>Dick's Sporting Goods<br>Burlington<br>Walmart<br>Shoppers World<br>Piada Italian<br>Crumbl Cookies<br>Wingstop<br>Oishi Ramen & Poke<br>Aspen Dental               | 761 - 2,017 SF<br>4,346 SF<br>2,500 SF<br>50,000 SF<br>45,079 SF<br>179,982 SF<br>95,000 SF<br>2,537 SF<br>1,902 SF<br>1,500 SF<br>2,000 SF<br>3,750 SF<br>3,850 SF |
| 825<br>826<br>827<br>835<br>836<br>AA1<br>AA2<br>OU2A<br>OU2A<br>OU2B<br>OU2C<br>OU2D<br>OUT4<br>OU4A1<br>OU4A2 | AVAILABLE   Rally House   Kay Jewelers   Dick's Sporting Goods   Burlington   Walmart   Shoppers World   Piada Italian   Crumbl Cookies   Wingstop   Oishi Ramen & Poke   Aspen Dental   Mission BBQ   T-Mobile | 761 - 2,017 SF<br>4,346 SF<br>2,500 SF<br>50,000 SF<br>45,079 SF<br>179,982 SF<br>95,000 SF<br>2,537 SF<br>1,902 SF<br>2,000 SF<br>3,750 SF<br>3,850 SF<br>2,574 SF |