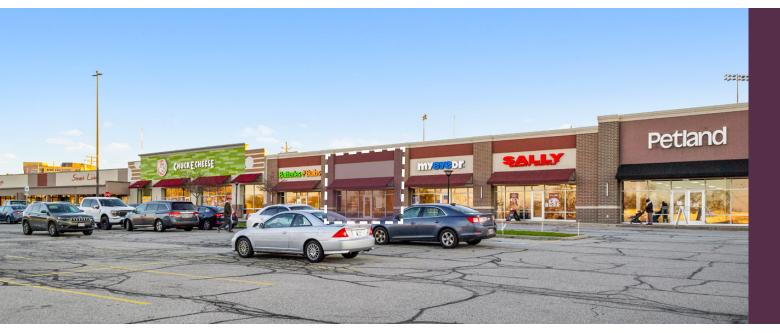

## the—— STRIP CENTER AVAILABILITY

SPACE 909 - 910 SF (Shell Space) (Former Quest Diagnostics)

SPACE 914B - 4,528 SF

## the SITE PLAN - STRIP CENTER

| UNIT | TENANT                       | SF        |
|------|------------------------------|-----------|
| 900  | Huntington Bank              | 3,796 SF  |
| 901  | Mgmt Office                  |           |
| 902  | Russo Rosalina Attorneys     | 864 SF    |
| 903  | Game Stop                    | 1,226 SF  |
| 904  | Deccommissioned              | ,         |
| 905  | Tasco                        | 1,739 SF  |
| 906  | Decommissioed                |           |
| 907  | Masala Monsoon - Coming Soon | 5,400 SF  |
| 908  | Bella Nails                  | 2,262 SF  |
| 909  | AVAILABLE                    | 910 SF    |
| 910  | Best Cuts                    | 2,288 SF  |
| 911  | Marc's                       | 48,688 SF |
| 912  | Chuck E Cheese               | 13,500 SF |
| 913  | Batteries + Bulbs            | 2,630 SF  |
| 914b | AVAILABLE                    | 4,528 SF  |
| 914a | Vision World                 | 1,612 SF  |
| 915  | Sally's                      | 2,612 SF  |
| 916  | Petland                      | 4,000 SF  |
| 917  | Audiology Services           | 4,480 SF  |
| 918  | Best Wok                     | 1,165 SF  |
| 919  | Sport Clips                  | 1,193 SF  |
| 920  | GNC                          | 1,251 SF  |
| 921  | H&R Block                    | 1,400 SF  |
| 922  | Jimmy Johns                  | 1,647 SF  |
| 923a | Music & Arts                 | 2,500 SF  |
| 923b | CLE Podiatrist               | 1,820 SF  |
| 924  | The Joint                    | 1,496 SF  |
| 925  | Hometown Urgent Care         | 3,010 SF  |
| 926  | Fitworks                     | 25,231 SF |
| OU7a | AT&T                         | 2,200 SF  |
| OU7b | Chipotle                     | 2,200 SF  |