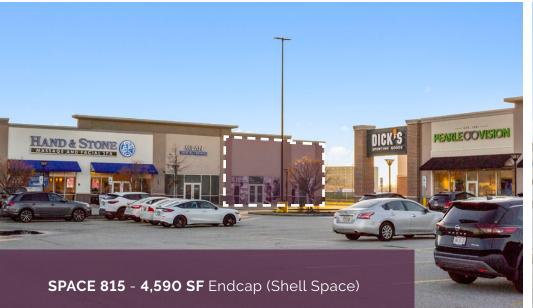

| AVAILABLE SPACES                 |                            |  |  |  |
|----------------------------------|----------------------------|--|--|--|
| Space #804                       | 6,949 SF                   |  |  |  |
| Space #815                       | 4,590 SF endcap, divisible |  |  |  |
| Space #914B                      | 4,528 SF inline            |  |  |  |
| Space #800A                      | 2,449 SF former restaurant |  |  |  |
| Space #824                       | 1,256 SF inline**          |  |  |  |
| Space #909                       | 910 SF inline              |  |  |  |
| Space #825                       | 761 SF inline**            |  |  |  |
| *Topont still open and operating | ·                          |  |  |  |

## the — POWER CENTER AVAILABILITY

SPACE 809 - OFF Market (Can Be Relocated)18,000 SF Ace Hardware

SPACE 824 + 825 2,017 SF TOTAL (761 SF + 1,256 SF) (Former American Commodore Tuxedo)

## the—— SITE PLAN - POWER CENTER

| UNIT                                                                                                            | TENANT                                                                                                                                                                                                          | SF                                                                                                                                                                  |
|-----------------------------------------------------------------------------------------------------------------|-----------------------------------------------------------------------------------------------------------------------------------------------------------------------------------------------------------------|---------------------------------------------------------------------------------------------------------------------------------------------------------------------|
| 800A                                                                                                            | AVAILABLE - FORMER RESTAURANT                                                                                                                                                                                   | 2,449 SF                                                                                                                                                            |
| 800b                                                                                                            | Pulp Juice & Smoothie Bar                                                                                                                                                                                       | 1,000 SF                                                                                                                                                            |
| 801                                                                                                             | Fast Eddie's                                                                                                                                                                                                    | 5,300 SF                                                                                                                                                            |
| 802                                                                                                             | Ulta                                                                                                                                                                                                            | 10,002 SF                                                                                                                                                           |
| 803                                                                                                             | Shoe Dept.                                                                                                                                                                                                      | 10,752 SF                                                                                                                                                           |
| 804                                                                                                             | Wall of Books                                                                                                                                                                                                   | 6,949 SF                                                                                                                                                            |
| 805                                                                                                             | Torrid                                                                                                                                                                                                          | 3,073 SF                                                                                                                                                            |
| 806                                                                                                             | A. Vince Nail Spa                                                                                                                                                                                               | 3,500 SF                                                                                                                                                            |
| 807                                                                                                             | PENDING                                                                                                                                                                                                         | 7,791 SF                                                                                                                                                            |
| 809                                                                                                             | ACE Hardware                                                                                                                                                                                                    | 18,000 SF                                                                                                                                                           |
| 810                                                                                                             | Old Navy                                                                                                                                                                                                        | 12,803 SF                                                                                                                                                           |
| 813                                                                                                             | Five Below                                                                                                                                                                                                      | 9,065 SF                                                                                                                                                            |
| 815                                                                                                             | AVAILABLE (*Divisible)                                                                                                                                                                                          | 4,590 SF                                                                                                                                                            |
| 821                                                                                                             | Hand & Stone                                                                                                                                                                                                    | 3,810 SF                                                                                                                                                            |
| 823                                                                                                             | Milan Laser Hair Removal                                                                                                                                                                                        | 1,542 SF                                                                                                                                                            |
| 819                                                                                                             | UPS Store                                                                                                                                                                                                       | 3,960 SF                                                                                                                                                            |
| 823                                                                                                             | Pearle Vision                                                                                                                                                                                                   | 2,200 SF                                                                                                                                                            |
|                                                                                                                 |                                                                                                                                                                                                                 |                                                                                                                                                                     |
| 824                                                                                                             | AVAILABLE                                                                                                                                                                                                       | 1,256 - 2,017 SF                                                                                                                                                    |
| 824<br>825                                                                                                      | AVAILABLE<br>AVAILABLE                                                                                                                                                                                          | 1,256 - 2,017 SF<br>761 - 2,017 SF                                                                                                                                  |
|                                                                                                                 |                                                                                                                                                                                                                 |                                                                                                                                                                     |
| 825                                                                                                             | AVAILABLE                                                                                                                                                                                                       | 761 - 2,017 SF                                                                                                                                                      |
| 825<br>826                                                                                                      | AVAILABLE<br>Rally House                                                                                                                                                                                        | 761 - 2,017 SF<br>4,346 SF                                                                                                                                          |
| 825<br>826<br>827                                                                                               | AVAILABLE<br>Rally House<br>Kay Jewelers                                                                                                                                                                        | 761 - 2,017 SF<br>4,346 SF<br>2,500 SF                                                                                                                              |
| 825<br>826<br>827<br>835                                                                                        | AVAILABLE<br>Rally House<br>Kay Jewelers<br>Dick's Sporting Goods                                                                                                                                               | 761 - 2,017 SF<br>4,346 SF<br>2,500 SF<br>50,000 SF                                                                                                                 |
| 825<br>826<br>827<br>835<br>836                                                                                 | AVAILABLE<br>Rally House<br>Kay Jewelers<br>Dick's Sporting Goods<br>Burlington                                                                                                                                 | 761 - 2,017 SF<br>4,346 SF<br>2,500 SF<br>50,000 SF<br>45,079 SF                                                                                                    |
| 825<br>826<br>827<br>835<br>836<br>AA1                                                                          | AVAILABLE<br>Rally House<br>Kay Jewelers<br>Dick's Sporting Goods<br>Burlington<br>Walmart                                                                                                                      | 761 - 2,017 SF<br>4,346 SF<br>2,500 SF<br>50,000 SF<br>45,079 SF<br>179,982 SF                                                                                      |
| 825<br>826<br>827<br>835<br>836<br>AA1<br>AA2                                                                   | AVAILABLE<br>Rally House<br>Kay Jewelers<br>Dick's Sporting Goods<br>Burlington<br>Walmart<br>Shoppers World                                                                                                    | 761 - 2,017 SF<br>4,346 SF<br>2,500 SF<br>50,000 SF<br>45,079 SF<br>179,982 SF<br>95,000 SF                                                                         |
| 825<br>826<br>827<br>835<br>836<br>AA1<br>AA2<br>OU2A                                                           | AVAILABLE<br>Rally House<br>Kay Jewelers<br>Dick's Sporting Goods<br>Burlington<br>Walmart<br>Shoppers World<br>Piada Italian                                                                                   | 761 - 2,017 SF<br>4,346 SF<br>2,500 SF<br>50,000 SF<br>45,079 SF<br>179,982 SF<br>95,000 SF<br>2,537 SF                                                             |
| 825<br>826<br>827<br>835<br>836<br>AA1<br>AA2<br>OU2A<br>OU2B                                                   | AVAILABLE<br>Rally House<br>Kay Jewelers<br>Dick's Sporting Goods<br>Burlington<br>Walmart<br>Shoppers World<br>Piada Italian<br>Crumbl Cookies                                                                 | 761 - 2,017 SF<br>4,346 SF<br>2,500 SF<br>50,000 SF<br>45,079 SF<br>179,982 SF<br>95,000 SF<br>2,537 SF<br>1,902 SF                                                 |
| 825<br>826<br>835<br>835<br>836<br>AA1<br>AA2<br>OU2A<br>OU2B<br>OU2C                                           | AVAILABLE<br>Rally House<br>Kay Jewelers<br>Dick's Sporting Goods<br>Burlington<br>Walmart<br>Shoppers World<br>Piada Italian<br>Crumbl Cookies<br>Wingstop                                                     | 761 - 2,017 SF<br>4,346 SF<br>2,500 SF<br>50,000 SF<br>45,079 SF<br>179,982 SF<br>95,000 SF<br>2,537 SF<br>1,902 SF<br>1,500 SF                                     |
| 825<br>826<br>827<br>835<br>836<br>AA1<br>AA2<br>OU2A<br>OU2A<br>OU2B<br>OU2C<br>OU2D                           | AVAILABLE<br>Rally House<br>Kay Jewelers<br>Dick's Sporting Goods<br>Burlington<br>Walmart<br>Shoppers World<br>Piada Italian<br>Crumbl Cookies<br>Wingstop<br>Oishi Ramen & Poke                               | 761 - 2,017 SF<br>4,346 SF<br>2,500 SF<br>50,000 SF<br>45,079 SF<br>179,982 SF<br>95,000 SF<br>2,537 SF<br>1,902 SF<br>1,500 SF<br>2,000 SF                         |
| 825<br>826<br>827<br>835<br>836<br>AA1<br>AA2<br>OU2A<br>OU2A<br>OU2B<br>OU2C<br>OU2D<br>OUT4                   | AVAILABLE   Rally House   Kay Jewelers   Dick's Sporting Goods   Burlington   Walmart   Shoppers World   Piada Italian   Crumbl Cookies   Wingstop   Oishi Ramen & Poke   Aspen Dental                          | 761 - 2,017 SF<br>4,346 SF<br>2,500 SF<br>50,000 SF<br>45,079 SF<br>179,982 SF<br>95,000 SF<br>2,537 SF<br>1,902 SF<br>1,500 SF<br>2,000 SF<br>2,000 SF             |
| 825<br>826<br>827<br>835<br>836<br>AA1<br>AA2<br>OU2A<br>OU2A<br>OU2B<br>OU2C<br>OU2D<br>OUT4<br>OU4A1          | AVAILABLE<br>Rally House<br>Kay Jewelers<br>Dick's Sporting Goods<br>Burlington<br>Walmart<br>Shoppers World<br>Piada Italian<br>Crumbl Cookies<br>Wingstop<br>Oishi Ramen & Poke<br>Aspen Dental               | 761 - 2,017 SF<br>4,346 SF<br>2,500 SF<br>50,000 SF<br>45,079 SF<br>179,982 SF<br>95,000 SF<br>2,537 SF<br>1,902 SF<br>1,500 SF<br>2,000 SF<br>3,750 SF<br>3,850 SF |
| 825<br>826<br>827<br>835<br>836<br>AA1<br>AA2<br>OU2A<br>OU2A<br>OU2B<br>OU2C<br>OU2D<br>OUT4<br>OU4A1<br>OU4A2 | AVAILABLE   Rally House   Kay Jewelers   Dick's Sporting Goods   Burlington   Walmart   Shoppers World   Piada Italian   Crumbl Cookies   Wingstop   Oishi Ramen & Poke   Aspen Dental   Mission BBQ   T-Mobile | 761 - 2,017 SF<br>4,346 SF<br>2,500 SF<br>50,000 SF<br>45,079 SF<br>179,982 SF<br>95,000 SF<br>2,537 SF<br>1,902 SF<br>2,000 SF<br>3,750 SF<br>3,850 SF<br>2,574 SF |