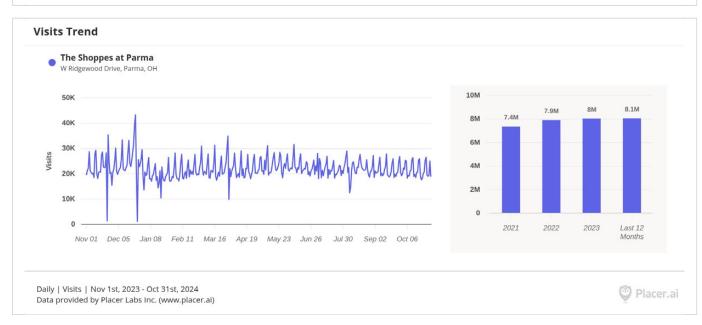

### the MASS MOBILE STUDY

#### STUDY PERIOD: NOV 2023 - OCT 2024

| The Shoppes at Parma<br>8253 W Ridgewood Drive, Parma, OH 44129 |              |                 |        |
|-----------------------------------------------------------------|--------------|-----------------|--------|
| Visits                                                          | 8.1M         | Avg. Dwell Time | 35 min |
| Visits / sq ft                                                  | 10.98        | Panel Visits    | 354.8K |
| Size - sq ft                                                    | 734.5K (GLA) | Visits YoY      | +0.8%  |
| Visitors                                                        | 753.8K       | Visits Yo2Y     | +2.2%  |
| Visit Frequency                                                 | 10.76        | Visits Yo3Y     | +13.7% |