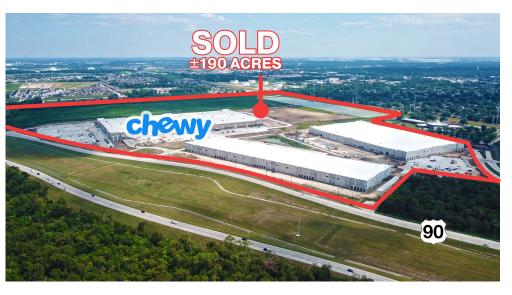

#### **PROPERTY FEATURES:**

- · One Tract Remaining: ±30.48 Acres
- Potential Curb Cuts Shown on Image
- Over 1.5 miles of Highway 90 Frontage
- · Great Development Site for Industrial, Retail, and Multi-Family
- · Located in NE Houston (Harris County, Galena Park ISD, MUD 421)
- Direct Ingress/Egress onto and off of the new Highway 90
- Excellent Visibility on Highway 90 Freeway is Grade Level through the Site
- Over 200,000 Residents in the Immediate Trade Area
- · Immediate Access to Beltway 8 and Loop 610
- Close Proximity to Downtown Houston, the Port of Houston, IAH, and Hobby Airport