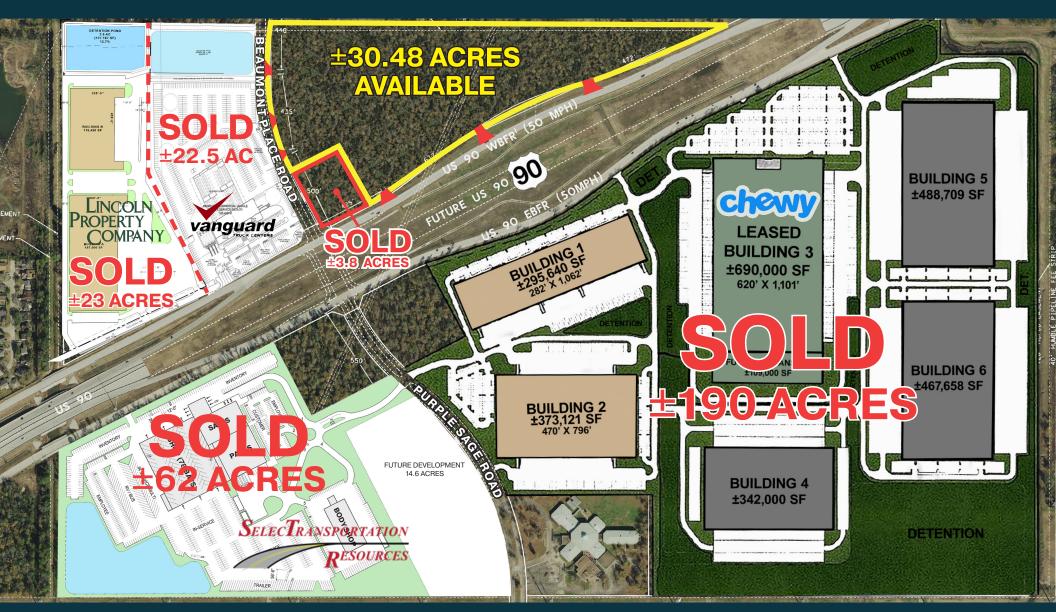

## **FOR SALE**

GREAT DEVELOPMENT SITE FOR INDUSTRIAL, RETAIL, & MULTI-FAMILY

US HIGHWAY 90 @ UVALDE ROAD, HOUSTON, TX 77049

±30.48 Acre Tract Remaining

partners

**PARTNERSREALESTATE.COM** 

#### **PROPERTY FEATURES:**

- · One Tract Remaining: ±30.48 Acres
- Potential Curb Cuts Shown on Image
- Over 1.5 miles of Highway 90 Frontage
- · Great Development Site for Industrial, Retail, and Multi-Family
- · Located in NE Houston (Harris County, Galena Park ISD, MUD 421)
- Direct Ingress/Egress onto and off of the new Highway 90
- Excellent Visibility on Highway 90 Freeway is Grade Level through the Site
- Over 200,000 Residents in the Immediate Trade Area
- · Immediate Access to Beltway 8 and Loop 610
- Close Proximity to Downtown Houston, the Port of Houston, IAH, and Hobby Airport