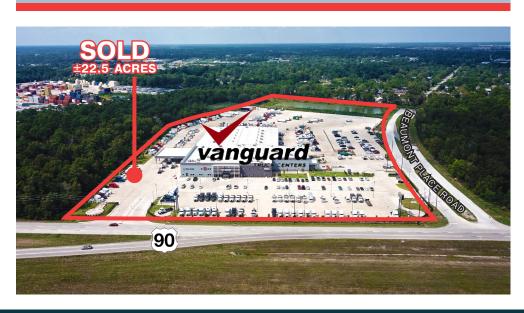

#### **PROPERTY FEATURES:**

- · One Tract Remaining: ±30.48 Acres
- Potential Curb Cuts Shown on Image
- Over 1.5 miles of Highway 90 Frontage
- · Great Development Site for Industrial, Retail, and Multi-Family
- · Located in NE Houston (Harris County, Galena Park ISD, MUD 421)
- Direct Ingress/Egress onto and off of the new Highway 90
- Excellent Visibility on Highway 90 Freeway is Grade Level through the Site
- Over 200,000 Residents in the Immediate Trade Area
- · Immediate Access to Beltway 8 and Loop 610
- Close Proximity to Downtown Houston, the Port of Houston, IAH, and Hobby Airport