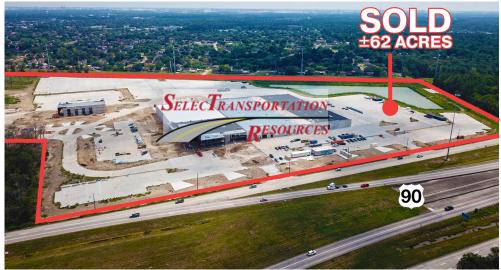

#### **PROPERTY FEATURES:**

- · One Tract Remaining: ±30.48 Acres
- Potential Curb Cuts Shown on Image
- Over 1.5 miles of Highway 90 Frontage
- · Great Development Site for Industrial, Retail, and Multi-Family
- · Located in NE Houston (Harris County, Galena Park ISD, MUD 421)
- Direct Ingress/Egress onto and off of the new Highway 90
- Excellent Visibility on Highway 90 Freeway is Grade Level through the Site
- Over 200,000 Residents in the Immediate Trade Area
- · Immediate Access to Beltway 8 and Loop 610
- Close Proximity to Downtown Houston, the Port of Houston, IAH, and Hobby Airport