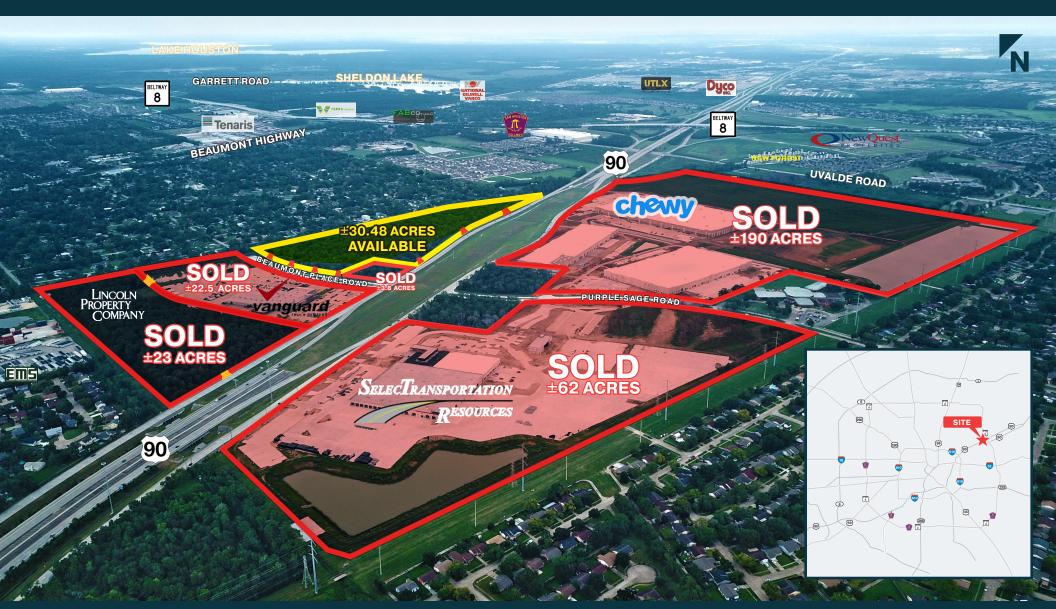

## **FOR SALE**

GREAT DEVELOPMENT SITE FOR INDUSTRIAL, RETAIL, & MULTI-FAMILY

US HIGHWAY 90 @ UVALDE ROAD, HOUSTON, TX 77049

±30.48 Acre Tract Remaining

partners

**PARTNERSREALESTATE.COM** 

## **FOR SALE**

GREAT DEVELOPMENT SITE FOR INDUSTRIAL, RETAIL, & MULTI-FAMILY US HIGHWAY 90 @ UVALDE ROAD, HOUSTON, TX 77049

±30.48 Acre Tract Remaining

#### **PROPERTY FEATURES:**

- · One Tract Remaining: ±30.48 Acres
- Potential Curb Cuts Shown on Image
- Over 1.5 miles of Highway 90 Frontage
- · Great Development Site for Industrial, Retail, and Multi-Family
- · Located in NE Houston (Harris County, Galena Park ISD, MUD 421)
- Direct Ingress/Egress onto and off of the new Highway 90
- Excellent Visibility on Highway 90 Freeway is Grade Level through the Site
- Over 200,000 Residents in the Immediate Trade Area
- · Immediate Access to Beltway 8 and Loop 610
- Close Proximity to Downtown Houston, the Port of Houston, IAH, and Hobby Airport

### **FOR SALE**

GREAT DEVELOPMENT SITE FOR INDUSTRIAL, RETAIL, & MULTI-FAMILY

US HIGHWAY 90 @ UVALDE ROAD, HOUSTON, TX 77049

±30.48 Acre Tract Remaining