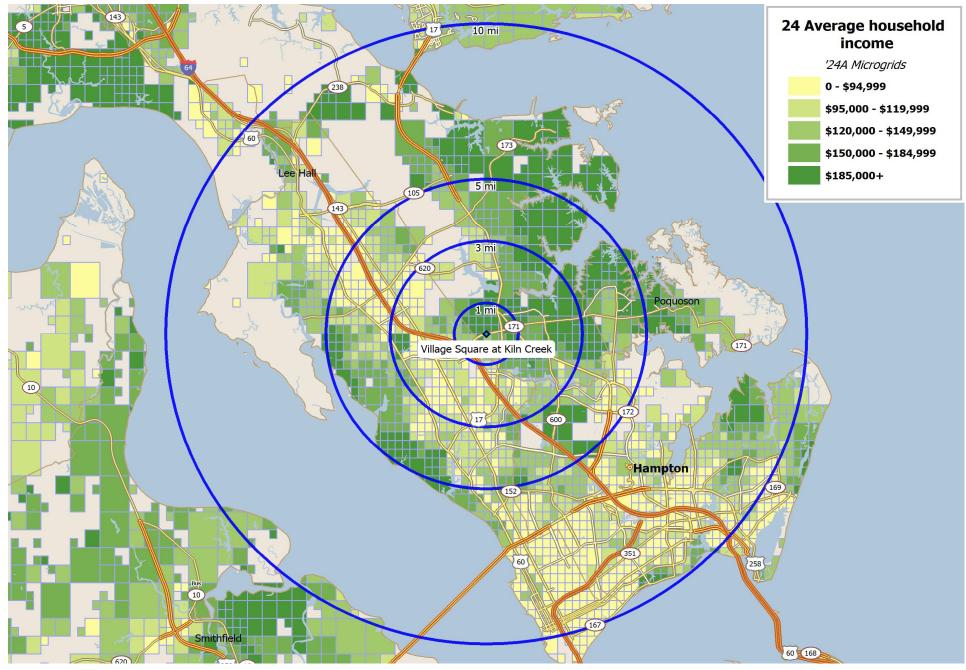

# Yorktown, VA: 2024 Average Household Income

DemographicReports.com (949)365-0125

| Village Square at Nill Creek        | 1 MI    | RING             | 3 MI   | RING   | 5 MI    | RING     |
|-------------------------------------|---------|------------------|--------|--------|---------|----------|
| Population                          |         |                  |        |        |         |          |
| Population                          | 7,402   |                  |        |        | 168,916 |          |
| 2029 Projection                     | 7,402   | 1.6%             | 65,556 | 2.00/  | 100,910 | -3.5%    |
| % Change 2024-2029<br>2024 Estimate | 7 5 2 1 | -1.6%            | 60 177 | -3.8%  | 175 007 | -3.5%    |
|                                     | 7,521   | 0.20/            | 68,177 | 1 00/  | 175,007 | 0.4%     |
| % Change 2020-2024<br>2020 Census   | 7 5 4 6 | -0.3%            | 60 520 | -1.9%  | 174 266 | 0.4%     |
| % Change 2010-2020                  | 7,546   | 9.6%             | 69,529 | 7.0%   | 174,266 | 2.3%     |
| 2010 Census                         | 6,887   | 9.0%             | 64,974 | 1.070  | 170,365 | 2.370    |
|                                     | 0,007   |                  | 04,974 |        | 170,305 |          |
| Households                          |         |                  |        |        | ~~~~~   |          |
| 2029 Projection                     | 3,102   | <b>•</b> • • • • | 28,080 | 0 50/  | 69,837  | <b>.</b> |
| % Change 2024-2029                  |         | -0.4%            |        | -2.5%  |         | -2.2%    |
| 2024 Estimate                       | 3,115   | 0 404            | 28,786 | 0.70/  | 71,375  | 0.00/    |
| % Change 2020-2024                  | 0.040   | 2.4%             | 00.000 | -0.7%  | 74.045  | -0.6%    |
| 2020 Census                         | 3,042   | 40.00/           | 28,989 | 44.00/ | 71,815  | 7.00/    |
| % Change 2010-2020                  | 0.004   | 13.0%            | 00.400 | 11.0%  | 00.040  | 7.8%     |
| 2010 Census                         | 2,691   |                  | 26,109 |        | 66,610  |          |
| Age, total population               | 7,521   |                  | 68,177 |        | 175,007 |          |
| under 5 years                       | 424     | 5.6%             | 4,421  | 6.5%   | 10,550  | 6.0%     |
| 5 to 9 years                        | 464     | 6.2%             | 4,804  | 7.0%   | 11,178  | 6.4%     |
| 10 to 14 years                      | 469     | 6.2%             | 4,341  | 6.4%   | 10,916  | 6.2%     |
| 15 to 19 years                      | 425     | 5.7%             | 3,797  | 5.6%   | 12,336  | 7.0%     |
| 20 to 24 years                      | 443     | 5.9%             | 4,957  | 7.3%   | 12,628  | 7.2%     |
| 25 to 34 years                      | 992     | 13.2%            | 10,822 | 15.9%  | 25,366  | 14.5%    |
| 35 to 44 years                      | 1,073   | 14.3%            | 9,817  | 14.4%  | 23,918  | 13.7%    |
| 45 to 54 years                      | 915     | 12.2%            | 7,068  | 10.4%  | 18,629  | 10.6%    |
| 55 to 64 years                      | 951     | 12.6%            | 7,727  | 11.3%  | 21,117  | 12.1%    |
| 65 to 74 years                      | 844     | 11.2%            | 6,065  | 8.9%   | 16,508  | 9.4%     |
| 75 to 84 years                      | 406     | 5.4%             | 3,231  | 4.7%   | 8,867   | 5.1%     |
| 85 years and over                   | 117     | 1.6%             | 1,128  | 1.7%   | 2,993   | 1.7%     |
| Median Age                          | 41.23   |                  | 37.35  |        | 38.93   |          |
| Age, male population                | 3,626   |                  | 32,747 |        | 86,089  |          |
| under 20 years                      | 887     | 24.5%            | 8,678  | 26.5%  | 23,705  | 27.5%    |
| 20 to 34 years                      | 751     | 20.7%            | 7,994  | 24.4%  | 19,720  | 22.9%    |
| 35 to 44 years                      | 526     | 14.5%            | 4,759  | 14.5%  | 11,592  | 13.5%    |
| 45 to 64 years                      | 877     | 24.2%            | 6,817  | 20.8%  | 18,579  | 21.6%    |
| 65 to 84 years                      | 548     | 15.1%            | 4,015  | 12.3%  | 11,248  | 13.1%    |
| 85 years and over                   | 39      | 1.1%             | 483    | 1.5%   | 1,244   | 1.4%     |
| Median Age                          | 39.48   |                  | 36.22  |        | 37.75   |          |
| Age, female population              | 3,894   |                  | 35,431 |        | 88,918  |          |
| under 20 years                      | 895     | 23.0%            | 8,685  | 24.5%  | 21,275  | 23.9%    |
| 20 to 34 years                      | 684     | 17.6%            | 7,785  | 22.0%  | 18,274  | 20.6%    |
| 35 to 44 years                      | 547     | 14.0%            | 5,058  | 14.3%  | 12,326  | 13.9%    |
| 45 to 64 years                      | 989     | 25.4%            | 7,978  | 22.5%  | 21,167  | 23.8%    |
| 65 to 84 years                      | 702     | 18.0%            | 5,281  | 14.9%  | 14,127  | 15.9%    |
| 85 years and over                   | 78      | 2.0%             | 645    | 1.8%   | 1,749   | 2.0%     |
| Median Age                          | 42.68   |                  | 38.46  |        | 40.31   |          |

| Village Square at Nin Creek         | <u>1 MI</u> | RING  | <u>3 MI</u> | RING  | <u>5 MI</u> | RING  |
|-------------------------------------|-------------|-------|-------------|-------|-------------|-------|
| Total Aggregate Income (\$mil)      | \$487.1     |       | \$4,060.6   |       | \$9,666.9   |       |
| Per Capita Income                   | \$64,763    |       | \$59,559    |       | \$55,237    |       |
| Household Income (households)       | 3,115       |       | 28,786      |       | 71,375      |       |
| under \$10,000                      | 63          | 2.0%  | 1,336       | 4.6%  | 2,953       | 4.1%  |
| \$10,000 - \$14,999                 | 1           | 0.0%  | 685         | 2.4%  | 1,668       | 2.3%  |
| \$15,000 - \$19,999                 | 15          | 0.5%  | 683         | 2.4%  | 1,795       | 2.5%  |
| \$20,000 - \$24,999                 | 20          | 0.6%  | 473         | 1.6%  | 1,605       | 2.2%  |
| \$25,000 - \$29,999                 | 24          | 0.8%  | 732         | 2.5%  | 1,878       | 2.6%  |
| \$30,000 - \$34,999                 | 29          | 0.9%  | 786         | 2.7%  | 1,637       | 2.3%  |
| \$35,000 - \$39,999                 | 63          | 2.0%  | 962         | 3.3%  | 2,202       | 3.1%  |
| \$40,000 - \$49,999                 | 164         | 5.3%  | 1,981       | 6.9%  | 4,323       | 6.1%  |
| \$50,000 - \$59,999                 | 218         | 7.0%  | 1,617       | 5.6%  | 4,145       | 5.8%  |
| \$60,000 - \$74,999                 | 324         | 10.4% | 2,753       | 9.6%  | 7,070       | 9.9%  |
| \$75,000 - \$99,999                 | 418         | 13.4% | 3,779       | 13.1% | 9,474       | 13.3% |
| \$100,000 - \$124,999               | 415         | 13.3% | 3,211       | 11.2% | 7,606       | 10.7% |
| \$125,000 - \$149,999               | 280         | 9.0%  | 2,006       | 7.0%  | 5,386       | 7.5%  |
| \$150,000 - \$199,999               | 447         | 14.3% | 3,232       | 11.2% | 7,921       | 11.1% |
| \$200,000 - \$249,999               | 242         | 7.8%  | 1,716       | 6.0%  | 4,439       | 6.2%  |
| \$250,000 and over                  | 391         | 12.6% | 2,833       | 9.8%  | 7,275       | 10.2% |
| Aggregate Household Income (\$mil)  | \$487.0     |       | \$4,058.2   |       | \$9,643.9   |       |
| Average Household Income            | \$156,345   |       | \$140,978   |       | \$135,116   |       |
| Median Household Income             | \$115,720   |       | \$95,799    |       | \$97,985    |       |
| Family Income (families)            | 1,806       |       | 14,474      |       | 38,828      |       |
| under \$10,000                      | 12          | 0.7%  | 272         | 1.9%  | 736         | 1.9%  |
| \$10,000 - \$14,999                 | 0           | 0.0%  | 136         | 0.9%  | 415         | 1.1%  |
| \$15,000 - \$19,999                 | 7           | 0.4%  | 207         | 1.4%  | 513         | 1.3%  |
| \$20,000 - \$24,999                 | 7           | 0.4%  | 145         | 1.0%  | 399         | 1.0%  |
| \$25,000 - \$29,999                 | 1           | 0.1%  | 99          | 0.7%  | 300         | 0.8%  |
| \$30,000 - \$34,999                 | 8           | 0.4%  | 151         | 1.0%  | 417         | 1.1%  |
| \$35,000 - \$39,999                 | 6           | 0.3%  | 340         | 2.3%  | 811         | 2.1%  |
| \$40,000 - \$49,999                 | 71          | 3.9%  | 677         | 4.7%  | 1,691       | 4.4%  |
| \$50,000 - \$59,999                 | 146         | 8.1%  | 654         | 4.5%  | 1,742       | 4.5%  |
| \$60,000 - \$74,999                 | 113         | 6.3%  | 861         | 5.9%  | 2,710       | 7.0%  |
| \$75,000 - \$99,999                 | 174         | 9.6%  | 1,932       | 13.3% | 5,394       | 13.9% |
| \$100,000 - \$124,999               | 230         | 12.7% | 1,665       | 11.5% | 4,516       | 11.6% |
| \$125,000 - \$149,999               | 165         | 9.1%  | 1,244       | 8.6%  | 3,667       | 9.4%  |
| \$150,000 - \$199,999               | 291         | 16.1% | 2,240       | 15.5% | 5,710       | 14.7% |
| \$200,000 - \$249,999               | 222         | 12.3% | 1,483       | 10.2% | 3,835       | 9.9%  |
| \$250,000 and over                  | 354         | 19.6% | 2,368       | 16.4% | 5,973       | 15.4% |
| Aggregate family income (\$mil)     | \$347.4     |       | \$2,453.2   |       | \$6,409.7   |       |
| Average family income               | \$192,375   |       | \$169,489   |       | \$165,080   |       |
| Median family income                | \$147,209   |       | \$132,561   |       | \$128,418   |       |
| Non-Family Income (non-families)    | 1,309       |       | 14,312      |       | 32,547      |       |
| Aggregate non-family income (\$mil) | \$139.6     |       | \$1,605.0   |       | \$3,234.2   |       |
| Average non-family income           | \$106,645   |       | \$112,144   |       | \$99,369    |       |
| Median non-family income            | \$83,782    |       | \$63,999    |       | \$65,675    |       |