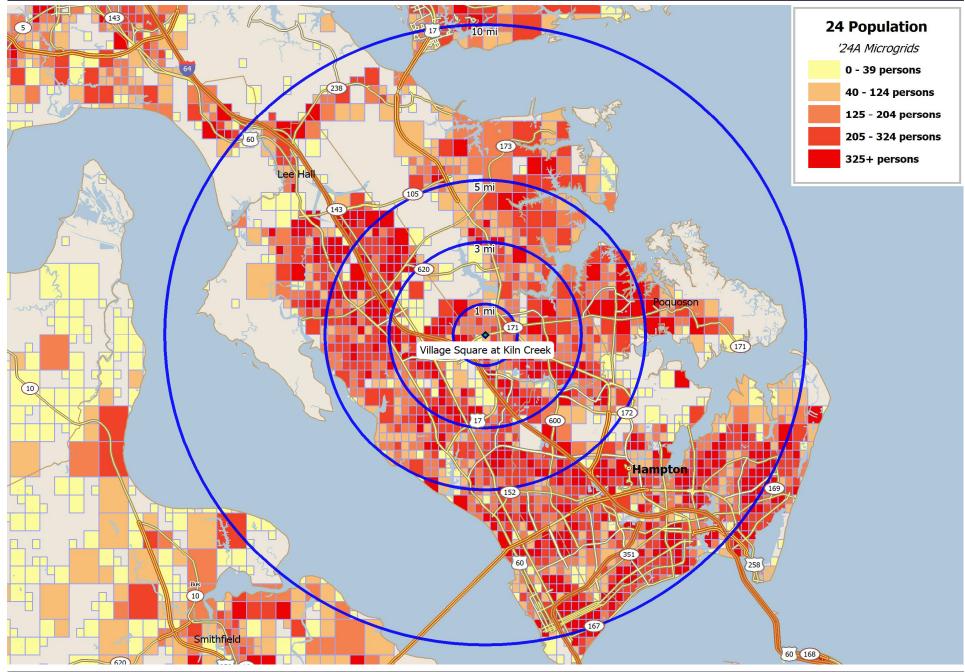

# Yorktown, VA: 2024 Population

DemographicReports.com (949)365-0125

# Yorktown, VA: 2024 Average Household Income

DemographicReports.com (949)365-0125

| Village Square at Nill Creek        | 1 MI    | RING             | 3 MI   | RING   | 5 MI    | RING     |
|-------------------------------------|---------|------------------|--------|--------|---------|----------|
| Population                          |         |                  |        |        |         |          |
| Population                          | 7,402   |                  |        |        | 168,916 |          |
| 2029 Projection                     | 7,402   | 1.6%             | 65,556 | 2.00/  | 100,910 | -3.5%    |
| % Change 2024-2029<br>2024 Estimate | 7 5 2 1 | -1.6%            | 60 177 | -3.8%  | 175 007 | -3.5%    |
|                                     | 7,521   | 0.20/            | 68,177 | 1 00/  | 175,007 | 0.4%     |
| % Change 2020-2024<br>2020 Census   | 7 5 4 6 | -0.3%            | 60 520 | -1.9%  | 174 266 | 0.4%     |
| % Change 2010-2020                  | 7,546   | 9.6%             | 69,529 | 7.0%   | 174,266 | 2.3%     |
| 2010 Census                         | 6,887   | 9.0%             | 64,974 | 1.070  | 170,365 | 2.370    |
|                                     | 0,007   |                  | 04,974 |        | 170,305 |          |
| Households                          |         |                  |        |        | ~~~~~   |          |
| 2029 Projection                     | 3,102   | <b>•</b> • • • • | 28,080 | 0 50/  | 69,837  | <b>.</b> |
| % Change 2024-2029                  |         | -0.4%            |        | -2.5%  |         | -2.2%    |
| 2024 Estimate                       | 3,115   | 0 404            | 28,786 | 0.70/  | 71,375  | 0.00/    |
| % Change 2020-2024                  | 0.040   | 2.4%             | 00.000 | -0.7%  | 74.045  | -0.6%    |
| 2020 Census                         | 3,042   | 40.00/           | 28,989 | 44.00/ | 71,815  | 7.00/    |
| % Change 2010-2020                  | 0.004   | 13.0%            | 00.400 | 11.0%  | 00.040  | 7.8%     |
| 2010 Census                         | 2,691   |                  | 26,109 |        | 66,610  |          |
| Age, total population               | 7,521   |                  | 68,177 |        | 175,007 |          |
| under 5 years                       | 424     | 5.6%             | 4,421  | 6.5%   | 10,550  | 6.0%     |
| 5 to 9 years                        | 464     | 6.2%             | 4,804  | 7.0%   | 11,178  | 6.4%     |
| 10 to 14 years                      | 469     | 6.2%             | 4,341  | 6.4%   | 10,916  | 6.2%     |
| 15 to 19 years                      | 425     | 5.7%             | 3,797  | 5.6%   | 12,336  | 7.0%     |
| 20 to 24 years                      | 443     | 5.9%             | 4,957  | 7.3%   | 12,628  | 7.2%     |
| 25 to 34 years                      | 992     | 13.2%            | 10,822 | 15.9%  | 25,366  | 14.5%    |
| 35 to 44 years                      | 1,073   | 14.3%            | 9,817  | 14.4%  | 23,918  | 13.7%    |
| 45 to 54 years                      | 915     | 12.2%            | 7,068  | 10.4%  | 18,629  | 10.6%    |
| 55 to 64 years                      | 951     | 12.6%            | 7,727  | 11.3%  | 21,117  | 12.1%    |
| 65 to 74 years                      | 844     | 11.2%            | 6,065  | 8.9%   | 16,508  | 9.4%     |
| 75 to 84 years                      | 406     | 5.4%             | 3,231  | 4.7%   | 8,867   | 5.1%     |
| 85 years and over                   | 117     | 1.6%             | 1,128  | 1.7%   | 2,993   | 1.7%     |
| Median Age                          | 41.23   |                  | 37.35  |        | 38.93   |          |
| Age, male population                | 3,626   |                  | 32,747 |        | 86,089  |          |
| under 20 years                      | 887     | 24.5%            | 8,678  | 26.5%  | 23,705  | 27.5%    |
| 20 to 34 years                      | 751     | 20.7%            | 7,994  | 24.4%  | 19,720  | 22.9%    |
| 35 to 44 years                      | 526     | 14.5%            | 4,759  | 14.5%  | 11,592  | 13.5%    |
| 45 to 64 years                      | 877     | 24.2%            | 6,817  | 20.8%  | 18,579  | 21.6%    |
| 65 to 84 years                      | 548     | 15.1%            | 4,015  | 12.3%  | 11,248  | 13.1%    |
| 85 years and over                   | 39      | 1.1%             | 483    | 1.5%   | 1,244   | 1.4%     |
| Median Age                          | 39.48   |                  | 36.22  |        | 37.75   |          |
| Age, female population              | 3,894   |                  | 35,431 |        | 88,918  |          |
| under 20 years                      | 895     | 23.0%            | 8,685  | 24.5%  | 21,275  | 23.9%    |
| 20 to 34 years                      | 684     | 17.6%            | 7,785  | 22.0%  | 18,274  | 20.6%    |
| 35 to 44 years                      | 547     | 14.0%            | 5,058  | 14.3%  | 12,326  | 13.9%    |
| 45 to 64 years                      | 989     | 25.4%            | 7,978  | 22.5%  | 21,167  | 23.8%    |
| 65 to 84 years                      | 702     | 18.0%            | 5,281  | 14.9%  | 14,127  | 15.9%    |
| 85 years and over                   | 78      | 2.0%             | 645    | 1.8%   | 1,749   | 2.0%     |
| Median Age                          | 42.68   |                  | 38.46  |        | 40.31   |          |