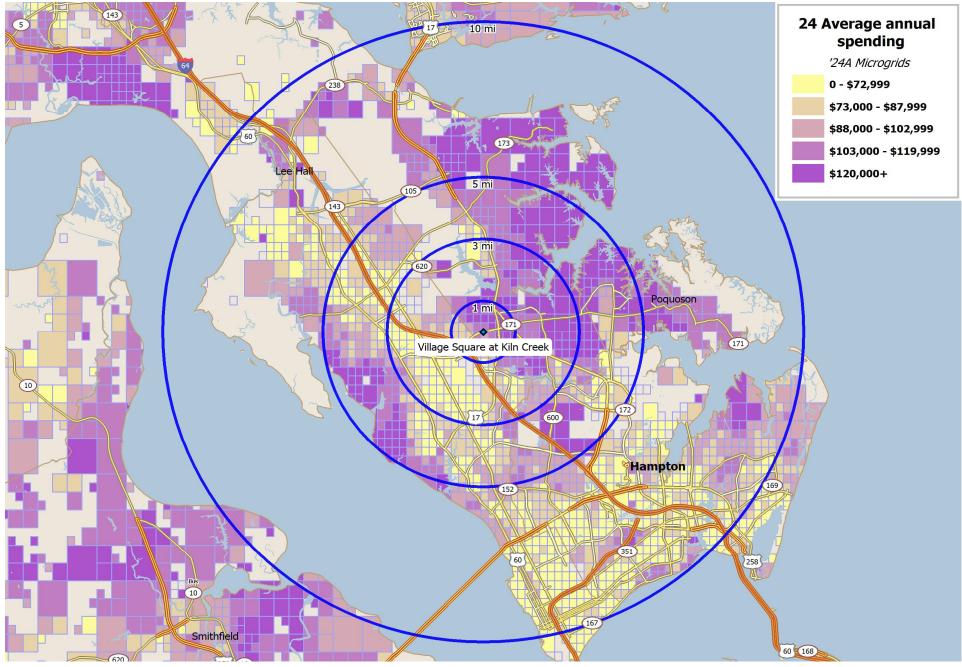

| Village Square at Nin Creek         | <u>1 MI</u> | RING  | <u>3 MI</u> | RING  | <u>5 MI</u> | RING  |
|-------------------------------------|-------------|-------|-------------|-------|-------------|-------|
| Total Aggregate Income (\$mil)      | \$487.1     |       | \$4,060.6   |       | \$9,666.9   |       |
| Per Capita Income                   | \$64,763    |       | \$59,559    |       | \$55,237    |       |
| Household Income (households)       | 3,115       |       | 28,786      |       | 71,375      |       |
| under \$10,000                      | 63          | 2.0%  | 1,336       | 4.6%  | 2,953       | 4.1%  |
| \$10,000 - \$14,999                 | 1           | 0.0%  | 685         | 2.4%  | 1,668       | 2.3%  |
| \$15,000 - \$19,999                 | 15          | 0.5%  | 683         | 2.4%  | 1,795       | 2.5%  |
| \$20,000 - \$24,999                 | 20          | 0.6%  | 473         | 1.6%  | 1,605       | 2.2%  |
| \$25,000 - \$29,999                 | 24          | 0.8%  | 732         | 2.5%  | 1,878       | 2.6%  |
| \$30,000 - \$34,999                 | 29          | 0.9%  | 786         | 2.7%  | 1,637       | 2.3%  |
| \$35,000 - \$39,999                 | 63          | 2.0%  | 962         | 3.3%  | 2,202       | 3.1%  |
| \$40,000 - \$49,999                 | 164         | 5.3%  | 1,981       | 6.9%  | 4,323       | 6.1%  |
| \$50,000 - \$59,999                 | 218         | 7.0%  | 1,617       | 5.6%  | 4,145       | 5.8%  |
| \$60,000 - \$74,999                 | 324         | 10.4% | 2,753       | 9.6%  | 7,070       | 9.9%  |
| \$75,000 - \$99,999                 | 418         | 13.4% | 3,779       | 13.1% | 9,474       | 13.3% |
| \$100,000 - \$124,999               | 415         | 13.3% | 3,211       | 11.2% | 7,606       | 10.7% |
| \$125,000 - \$149,999               | 280         | 9.0%  | 2,006       | 7.0%  | 5,386       | 7.5%  |
| \$150,000 - \$199,999               | 447         | 14.3% | 3,232       | 11.2% | 7,921       | 11.1% |
| \$200,000 - \$249,999               | 242         | 7.8%  | 1,716       | 6.0%  | 4,439       | 6.2%  |
| \$250,000 and over                  | 391         | 12.6% | 2,833       | 9.8%  | 7,275       | 10.2% |
| Aggregate Household Income (\$mil)  | \$487.0     |       | \$4,058.2   |       | \$9,643.9   |       |
| Average Household Income            | \$156,345   |       | \$140,978   |       | \$135,116   |       |
| Median Household Income             | \$115,720   |       | \$95,799    |       | \$97,985    |       |
| Family Income (families)            | 1,806       |       | 14,474      |       | 38,828      |       |
| under \$10,000                      | 12          | 0.7%  | 272         | 1.9%  | 736         | 1.9%  |
| \$10,000 - \$14,999                 | 0           | 0.0%  | 136         | 0.9%  | 415         | 1.1%  |
| \$15,000 - \$19,999                 | 7           | 0.4%  | 207         | 1.4%  | 513         | 1.3%  |
| \$20,000 - \$24,999                 | 7           | 0.4%  | 145         | 1.0%  | 399         | 1.0%  |
| \$25,000 - \$29,999                 | 1           | 0.1%  | 99          | 0.7%  | 300         | 0.8%  |
| \$30,000 - \$34,999                 | 8           | 0.4%  | 151         | 1.0%  | 417         | 1.1%  |
| \$35,000 - \$39,999                 | 6           | 0.3%  | 340         | 2.3%  | 811         | 2.1%  |
| \$40,000 - \$49,999                 | 71          | 3.9%  | 677         | 4.7%  | 1,691       | 4.4%  |
| \$50,000 - \$59,999                 | 146         | 8.1%  | 654         | 4.5%  | 1,742       | 4.5%  |
| \$60,000 - \$74,999                 | 113         | 6.3%  | 861         | 5.9%  | 2,710       | 7.0%  |
| \$75,000 - \$99,999                 | 174         | 9.6%  | 1,932       | 13.3% | 5,394       | 13.9% |
| \$100,000 - \$124,999               | 230         | 12.7% | 1,665       | 11.5% | 4,516       | 11.6% |
| \$125,000 - \$149,999               | 165         | 9.1%  | 1,244       | 8.6%  | 3,667       | 9.4%  |
| \$150,000 - \$199,999               | 291         | 16.1% | 2,240       | 15.5% | 5,710       | 14.7% |
| \$200,000 - \$249,999               | 222         | 12.3% | 1,483       | 10.2% | 3,835       | 9.9%  |
| \$250,000 and over                  | 354         | 19.6% | 2,368       | 16.4% | 5,973       | 15.4% |
| Aggregate family income (\$mil)     | \$347.4     |       | \$2,453.2   |       | \$6,409.7   |       |
| Average family income               | \$192,375   |       | \$169,489   |       | \$165,080   |       |
| Median family income                | \$147,209   |       | \$132,561   |       | \$128,418   |       |
| Non-Family Income (non-families)    | 1,309       |       | 14,312      |       | 32,547      |       |
| Aggregate non-family income (\$mil) | \$139.6     |       | \$1,605.0   |       | \$3,234.2   |       |
| Average non-family income           | \$106,645   |       | \$112,144   |       | \$99,369    |       |
| Median non-family income            | \$83,782    |       | \$63,999    |       | \$65,675    |       |