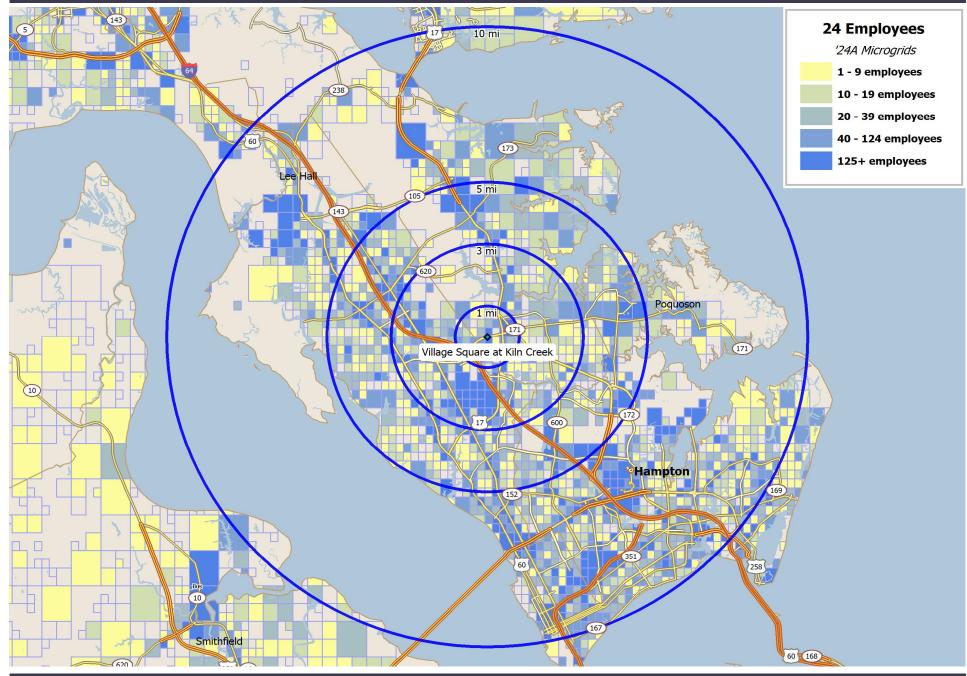

# Yorktown, VA: 2024 Employees

DemographicReports.com (949)365-0125

| Village Square at Nill Creek           | <u>1 M</u> | I RING | <u>3 M</u> | I RING | <u>5 MI</u> | RING  |
|----------------------------------------|------------|--------|------------|--------|-------------|-------|
| Total Establishments                   | 459        |        | 3,851      |        | 7,378       |       |
| Establishments by Type                 |            |        |            |        |             |       |
| Industrial                             | 68         | 14.8%  | 403        | 10.5%  | 913         | 12.4% |
| Mining                                 | 0          | 0.0%   | 4          | 1.0%   | 6           | 0.7%  |
| Construction                           | 17         | 25.0%  | 52         | 12.9%  | 86          | 9.4%  |
| Construction, <10 employees            | 30         | 44.1%  | 176        | 43.7%  | 424         | 46.4% |
| High-tech/research                     | 1          | 1.5%   | 7          | 1.7%   | 16          | 1.8%  |
| Trans/comm/utilities                   | 8          | 11.8%  | 82         | 20.3%  | 206         | 22.6% |
| Wholesale/industrial                   | 8          | 11.8%  | 51         | 12.7%  | 106         | 11.6% |
| Warehousing                            | 1          | 1.5%   | 17         | 4.2%   | 37          | 4.1%  |
| General industrial                     | 3          | 4.4%   | 14         | 3.5%   | 32          | 3.5%  |
| Manufacturing                          | 12         | 2.6%   | 68         | 1.8%   | 135         | 1.8%  |
| Heavy manufacturing                    | 0          | 0.0%   | 2          | 2.9%   | 4           | 3.0%  |
| General manufacturing                  | 0          | 0.0%   | 6          | 8.8%   | 7           | 5.2%  |
| Light manufacturing                    | 0          | 0.0%   | 6          | 8.8%   | 12          | 8.9%  |
| Manufacturing, <10 employees           | 12         | 100.0% | 54         | 79.4%  | 112         | 83.0% |
| Commercial                             | 162        | 35.3%  | 1,054      | 27.4%  | 2,115       | 28.7% |
| Retail trade                           | 35         | 21.6%  | 330        | 31.3%  | 676         | 32.0% |
| Restaurants/bars                       | 36         | 22.2%  | 222        | 21.1%  | 424         | 20.0% |
| Personal/rental/repair services        | 32         | 19.8%  | 223        | 21.2%  | 435         | 20.6% |
| Automotive repair services             | 18         | 11.1%  | 46         | 4.4%   | 126         | 6.0%  |
| Hotels/motels                          | 3          | 1.9%   | 29         | 2.8%   | 43          | 2.0%  |
| Theaters/retail amusements             | 4          | 2.5%   | 9          | 0.9%   | 18          | 0.9%  |
| Equipment rental                       | 3          | 1.9%   | 16         | 1.5%   | 37          | 1.7%  |
| Wholesale/commercial                   | 5          | 3.1%   | 40         | 3.8%   | 57          | 2.7%  |
| General commercial                     | 26         | 16.0%  | 139        | 13.2%  | 299         | 14.1% |
| Offices                                | 182        | 39.7%  | 1,999      | 51.9%  | 3,469       | 47.0% |
| Business and corporate administration  | 6          | 3.3%   | 39         | 2.0%   | 67          | 1.9%  |
| Finance/ins/real estate                | 9          | 4.9%   | 69         | 3.5%   | 91          | 2.6%  |
| Finance/ins/real estate, <10 employees | 47         | 25.8%  | 468        | 23.4%  | 788         | 22.7% |
| Professional services                  | 42         | 23.1%  | 376        | 18.8%  | 619         | 17.8% |
| Business services                      | 16         | 8.8%   | 166        | 8.3%   | 293         | 8.4%  |
| General office                         | 28         | 15.4%  | 315        | 15.8%  | 621         | 17.9% |
| Medical services                       | 34         | 18.7%  | 566        | 28.3%  | 990         | 28.5% |
| Other                                  | 27         | 5.9%   | 288        | 7.5%   | 678         | 9.2%  |
| Schools and colleges                   | 4          | 14.8%  | 60         | 20.8%  | 129         | 19.0% |
| Libraries                              | 0          | 0.0%   | 3          | 1.0%   | 7           | 1.0%  |
| Hospitals/medical services             | 4          | 14.8%  | 37         | 12.8%  | 67          | 9.9%  |
| Museums/art galleries/gardens          | 2          | 7.4%   | 8          | 2.8%   | 15          | 2.2%  |
| Outdoor recreation/amusement parks     | 6          | 22.2%  | 37         | 12.8%  | 83          | 12.2% |
| Public administration                  | 1          | 3.7%   | 19         | 6.6%   | 53          | 7.8%  |
| Churches                               | 10         | 37.0%  | 80         | 27.8%  | 244         | 36.0% |
| Other, not elsewhere classified        | 0          | 0.0%   | 44         | 15.3%  | 80          | 11.8% |
| Agriculture                            | 7          | 1.5%   | 38         | 1.0%   | 67          | 0.9%  |
| Agricultural production                | 0          | 0.0%   | 0          | 0.0%   | 1           | 1.5%  |
| Agricultural services                  | -          | 100.0% |            | 100.0% | 66          | 98.5% |
| 5                                      |            |        |            |        |             |       |

| Village Square at Nill Greek           | <u>1 M</u> | I RING | <u>3 M</u> | I RING | <u>5 M</u> | RING          |
|----------------------------------------|------------|--------|------------|--------|------------|---------------|
| Total Employees                        | 3,654      |        | 34,517     |        | 64,366     |               |
| Employees by Type                      |            |        |            |        |            |               |
| Industrial                             | 662        | 18.1%  | 4,750      | 13.8%  | 7,736      | 1 <b>2.0%</b> |
| Mining                                 | 0          | 0.0%   | 44         | 0.9%   | 47         | 0.6%          |
| Construction                           | 460        | 69.5%  | 1,453      | 30.6%  | 2,516      | 32.5%         |
| Construction, <10 employees            | 100        | 15.1%  | 490        | 10.3%  | 1,151      | 14.9%         |
| High-tech/research                     | 4          | 0.6%   | 1,385      | 29.2%  | 1,428      | 18.5%         |
| Trans/comm/utilities                   | 26         | 3.9%   | 460        | 9.7%   | 917        | 11.9%         |
| Wholesale/industrial                   | 48         | 7.3%   | 408        | 8.6%   | 735        | 9.5%          |
| Warehousing                            | 2          | 0.3%   | 302        | 6.4%   | 445        | 5.8%          |
| General industrial                     | 22         | 3.3%   | 208        | 4.4%   | 497        | 6.4%          |
| Manufacturing                          | 31         | 0.8%   | 709        | 2.1%   | 1,282      | 2.0%          |
| Heavy manufacturing                    | 0          | 0.0%   | 53         | 7.5%   | 101        | 7.9%          |
| General manufacturing                  | 0          | 0.0%   | 282        | 39.8%  | 341        | 26.6%         |
| Light manufacturing                    | 0          | 0.0%   | 199        | 28.1%  | 522        | 40.7%         |
| Manufacturing, <10 employees           | 31         | 100.0% | 175        | 24.7%  | 318        | 24.8%         |
| Commercial                             | 1,577      | 43.2%  | 11,624     | 33.7%  | 18,933     | 29.4%         |
| Retail trade                           | 441        | 28.0%  | 3,698      | 31.8%  | 6,347      | 33.5%         |
| Restaurants/bars                       | 505        | 32.0%  | 2,995      | 25.8%  | 4,777      | 25.2%         |
| Personal/rental/repair services        | 100        | 6.3%   | 742        | 6.4%   | 1,267      | 6.7%          |
| Automotive repair services             | 165        | 10.5%  | 262        | 2.3%   | 748        | 4.0%          |
| Hotels/motels                          | 166        | 10.5%  | 732        | 6.3%   | 798        | 4.2%          |
| Theaters/retail amusements             | 11         | 0.7%   | 26         | 0.2%   | 61         | 0.3%          |
| Equipment rental                       | 29         | 1.8%   | 119        | 1.0%   | 178        | 0.9%          |
| Wholesale/commercial                   | 17         | 1.1%   | 1,782      | 15.3%  | 2,011      | 10.6%         |
| General commercial                     | 143        | 9.1%   | 1,268      | 10.9%  | 2,746      | 14.5%         |
| Offices                                | 923        | 25.3%  | 12,814     | 37.1%  | 20,535     | 31.9%         |
| Business and corporate administration  | 58         | 6.3%   | 353        | 2.8%   | 648        | 3.2%          |
| Finance/ins/real estate                | 108        | 11.7%  | 1,929      | 15.1%  | 2,528      | 12.3%         |
| Finance/ins/real estate, <10 employees | 148        | 16.0%  | 1,349      | 10.5%  | 2,209      | 10.8%         |
| Professional services                  | 227        | 24.6%  | 2,803      | 21.9%  | 4,248      | 20.7%         |
| Business services                      | 36         | 3.9%   | 1,176      | 9.2%   | 1,728      | 8.4%          |
| General office                         | 208        | 22.5%  | 1,693      | 13.2%  | 3,534      | 17.2%         |
| Medical services                       | 138        | 15.0%  | 3,511      | 27.4%  | 5,640      | 27.5%         |
| Other                                  | 422        | 11.5%  | 4,437      | 12.9%  | 15,492     | 24.1%         |
| Schools and colleges                   | 16         | 3.8%   | 1,236      | 27.9%  | 6,040      | 39.0%         |
| Libraries                              | 2          | 0.5%   | 18         | 0.4%   | 50         | 0.3%          |
| Hospitals/medical services             | 287        | 68.0%  | 1,940      | 43.7%  | 5,853      | 37.8%         |
| Museums/art galleries/gardens          | 7          | 1.7%   | 30         | 0.7%   | 85         | 0.5%          |
| Outdoor recreation/amusement parks     | 29         | 6.9%   | 202        | 4.6%   | 486        | 3.1%          |
| Public administration                  | 57         | 13.5%  | 542        | 12.2%  | 1,846      | 11.9%         |
| Churches                               | 24         | 5.7%   | 299        | 6.7%   | 800        | 5.2%          |
| Other, not elsewhere classified        | 0          | 0.0%   | 170        | 3.8%   | 332        | 2.1%          |
| Agriculture                            | 39         | 1.1%   | 182        | 0.5%   | 385        | 0.6%          |
| Agricultural production                | 0          | 0.0%   | 0          | 0.0%   | 3          | 0.8%          |
| Agricultural services                  | 39         | 100.0% | 182        | 100.0% | 382        | 99.2%         |
|                                        |            |        |            |        |            |               |