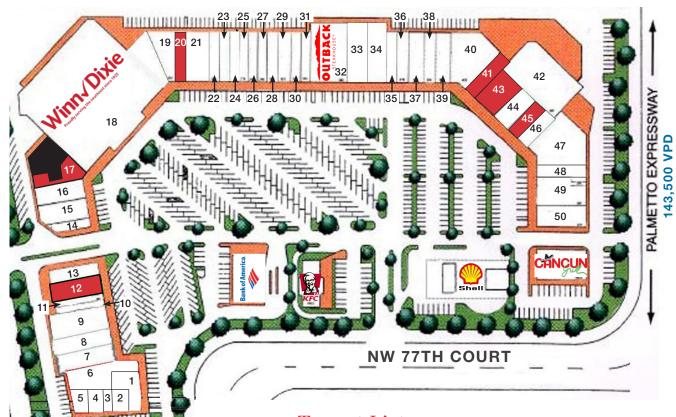

# Site Plan

NWC of NW 154th Street & SR-826 | Miami Lakes, FL 33016

### **Tenant List**

| 1  | T-Mobile                       |
|----|--------------------------------|
| 2  | Subway                         |
| 3  | Raw & Kibble                   |
| 4  | Massage Chair Heaven           |
| 5  | Carbon Collectibles            |
| 6  | Jetstream Federal Credit Union |
| 7  | Massage Envy                   |
| 8  | Mathnasium                     |
| 9  | Chase Bank                     |
| 10 | Healthy Spine                  |
| 11 | Papa John's                    |
| 12 | 1,700 SF AVAILABLE             |
| 13 | Signature Cut                  |
| 14 | Estrella Insurance             |
| 15 | Trust Dental Dentistry         |
| 16 | House of Sun                   |
| 17 | 2,411 SF AVAILABLE             |
| 18 | Winn-Dixie                     |
| 19 | Havana Group Cigars            |

|    | Tollant Elst                     |
|----|----------------------------------|
| 20 | 1,275 SF AVAILABLE               |
| 21 | Sports Grill                     |
| 22 | Uni-K Wax Center                 |
| 23 | Ernie's Acai                     |
| 24 | Designer Collection<br>Eyewear   |
| 25 | Supercuts                        |
| 26 | Glamorous Looks Studio           |
| 27 | Lakes Postal Center              |
| 28 | Mayor's Cafe                     |
| 29 | Sushi Bombs                      |
| 30 | Golden Corner                    |
| 31 | Ice Cream Dessert Parlor         |
| 32 | Outback Steakhouse               |
| 33 | Orange Theory Fitness            |
| 34 | Anthony's Coal Fire Pizza        |
| 35 | Green Cleaners                   |
| 36 | Royal Oaks Dental                |
| 37 | Miami Lakes Veterinary<br>Clinic |
| 38 | VIP Nails & Spa                  |
|    |                                  |

| 39 | The King and I Thai<br>Restaurant      |
|----|----------------------------------------|
| 40 | Dog House Miami                        |
| 41 | 1,700 SF AVAILABLE                     |
| 42 | Children's Paradise Learning<br>Center |
| 43 | 4,415 SF AVAILABLE                     |
| 44 | Health Pharmacy Services               |
| 45 | 1,470 SF AVAILABLE                     |
| 46 | Suncare Therapy                        |
| 47 | The Billiard Club                      |
| 48 | Miami Lakes Medical Center             |
| 49 | Pinch A Penny                          |
| 50 | Bottles Fine Wine & Spirits            |
|    |                                        |