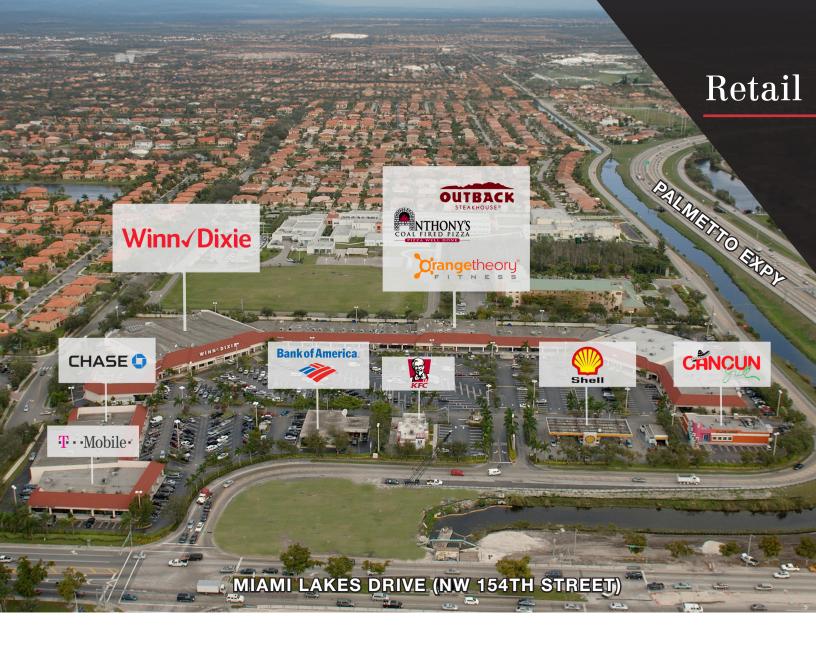

#### FOR LEASE

NWC of NW 154th Street & SR-826 | Miami Lakes, FL 33016

Lease Rate & Type: Call for Pricing

# Royal Oaks Plaza

NWC of NW 154th Street & SR-826 | Miami Lakes, FL 33016

## **Property Features**

- Largest grocery anchored shopping center in Miami Lakes, Florida
- Retail bays available from 1,275 SF 4,415 SF
- Join Winn-Dixie, Outback Steakhouse, Bank of America, Chase Bank, Massage Envy, Uni-K Wax, Supercuts, Anthony's Coal Fired Pizza, Orange Theory Fitness, T-Mobile, KFC, Jetstream Credit Union, and Subway.
- Over one million square feet of office space located within 1 mile
- Over 8,900 daytime employees within 1 mile and over 55,000 daytime employees within 3 miles
- Traffic Count: Over 23,500 vehicles daily on NW 154th Street and over 143,500 vehicles on Palmetto Expressway (SR-826)

# Site Plan

NWC of NW 154th Street & SR-826 | Miami Lakes, FL 33016