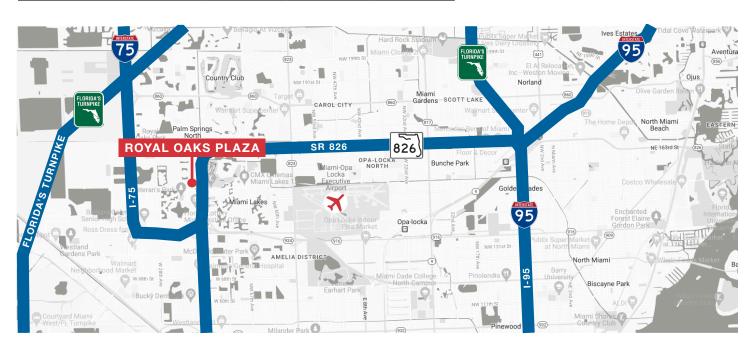

#### FOR LEASE

NWC of NW 154th Street & SR-826 | Miami Lakes, FL 33016

Lease Rate & Type: Call for Pricing

# Royal Oaks Plaza

NWC of NW 154th Street & SR-826 | Miami Lakes, FL 33016