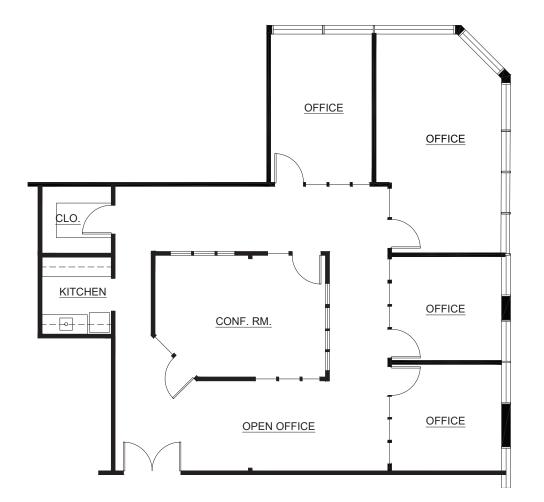

# **GET IN TOUCH**

3223 Arapahoe Avenue, 0 Boulder, CO 80302



info@keys-commercial.com



## PROPERTY DESCRIPTION

3223 Arapahoe Avenue offers a great mix of professional tenants in a high-end, Class A building with a coveted Boulder address. The property is just minutes from 29th Street Mall and a wide selection of many other terrific amenities and is in close proximity to Downtown Boulder, Foothills Parkway, US Highway 36, Boulder Creek Path and RTD access. The building features an abundance of natural light, professional finishes, ample employee and visitor parking and on-site property management.

# CLASS A **OFFICE FOR** LEASE

3223 **ARAPAHOE AVE** 

3223 Arapahoe Ave, Boulder, CO 80302 2,121 Sqft







### **BASIC DETAILS**

| PROPERTY:                          | LISTING               |
|------------------------------------|-----------------------|
|                                    |                       |
| Office                             | For Lea               |
| PRICE:                             | SQUAR                 |
| \$21 PSF                           | 2,121 Sq <sup>-</sup> |
| <i>4211 31</i>                     | 2,121 09              |
| EXPENSES:                          | FEATU                 |
| \$16.40/SF                         | Free Or               |
| <i>4.0</i> , <i>0</i> , <i>0</i> . |                       |

#### **OFFICE FOR LEASE**

**SQUARE FOOTAGE:** 2,121 Sqft

#### **ADDRESS MAP**



### **AGENT INFO**

#### **GEOFFREY E. KEYS**



303.214.1540