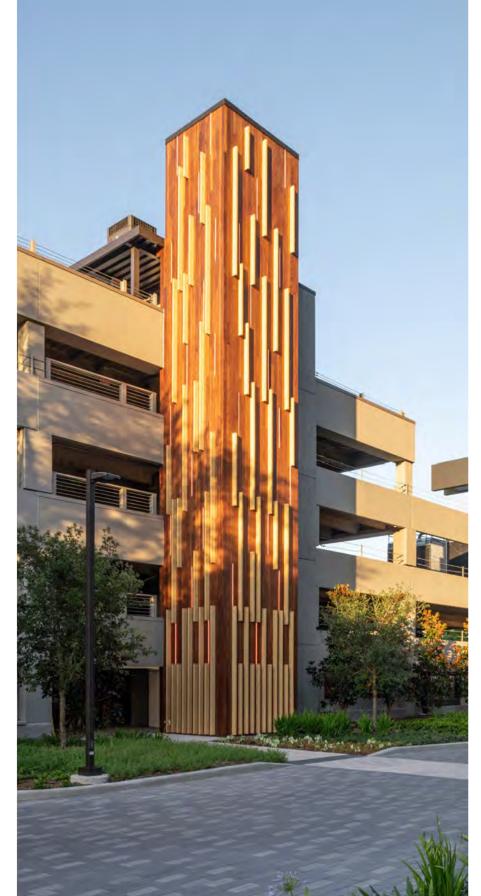

# the GRAND LAWN

- One full acre of natural beauty designed to give people a place to relax and recharge
- WiFi-enabled with promenades and pavilions
- 10,000 SF of recreation and event space
- Ground-level retail and restaurants with patio seating
- Tenant outdoor activities include ping pong tables and cornhole
- Sprawling native landscaping with live oaks and rich, green grass
- Sculptural exterior garage elevator clad in wood and staggered LED lighting