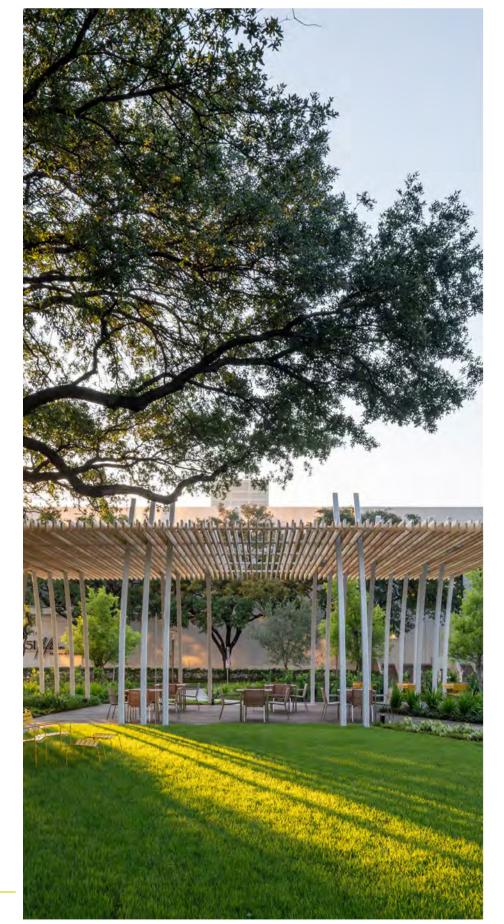

# the GRAND LAWN

- One full acre of natural beauty designed to give people a place to relax and recharge
- WiFi-enabled with promenades and pavilions
- 10,000 SF of recreation and event space
- Ground-level retail and restaurants with patio seating
- Tenant outdoor activities include ping pong tables and cornhole
- Sprawling native landscaping with live oaks and rich, green grass
- Sculptural exterior garage elevator clad in wood and staggered LED lighting