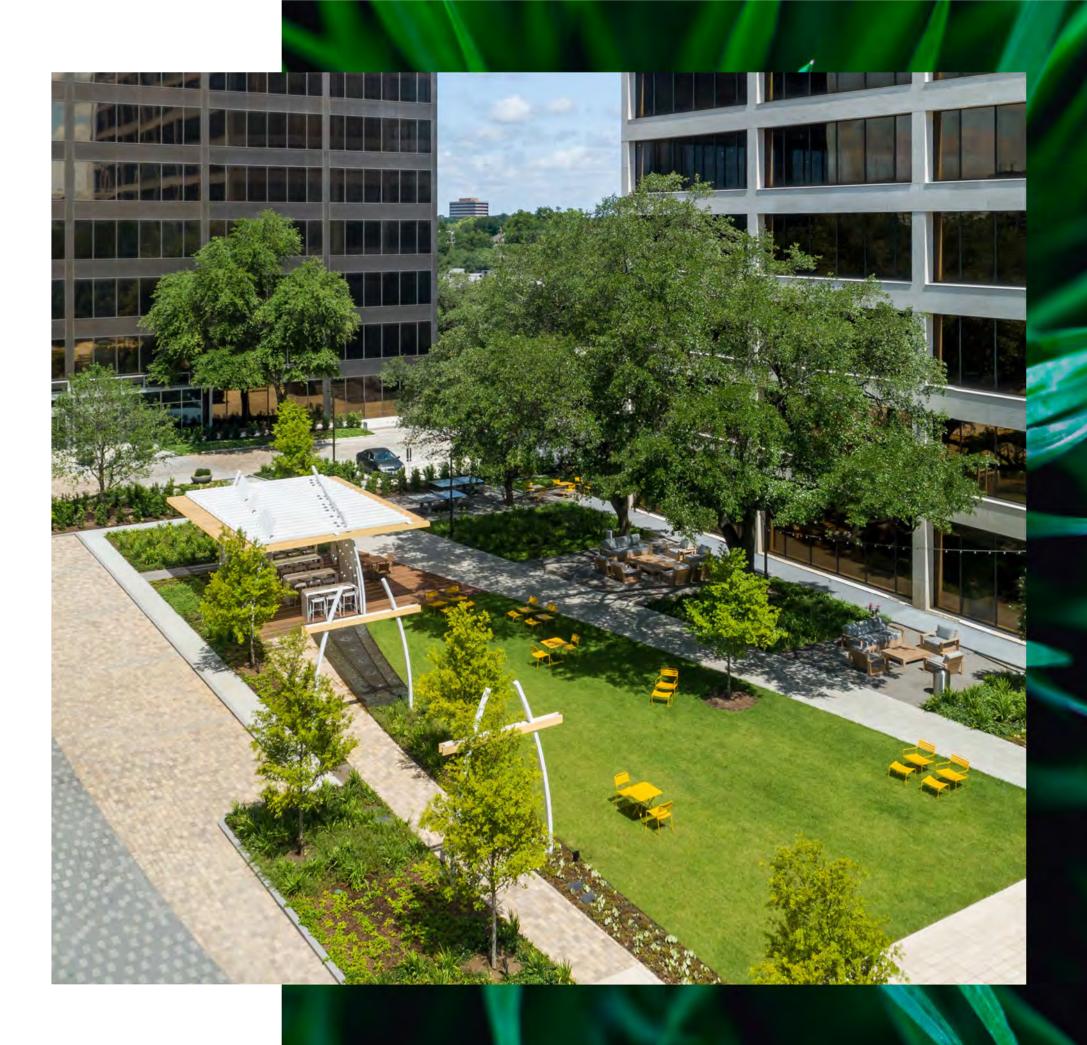

# the GRAND LAWN

- One full acre of natural beauty designed to give people a place to relax and recharge
- WiFi-enabled with promenades and pavilions
- 10,000 SF of recreation and event space
- Ground-level retail and restaurants with patio seating
- Tenant outdoor activities include ping pong tables and cornhole
- Sprawling native landscaping with live oaks and rich, green grass
- Sculptural exterior garage elevator clad in wood and staggered LED lighting