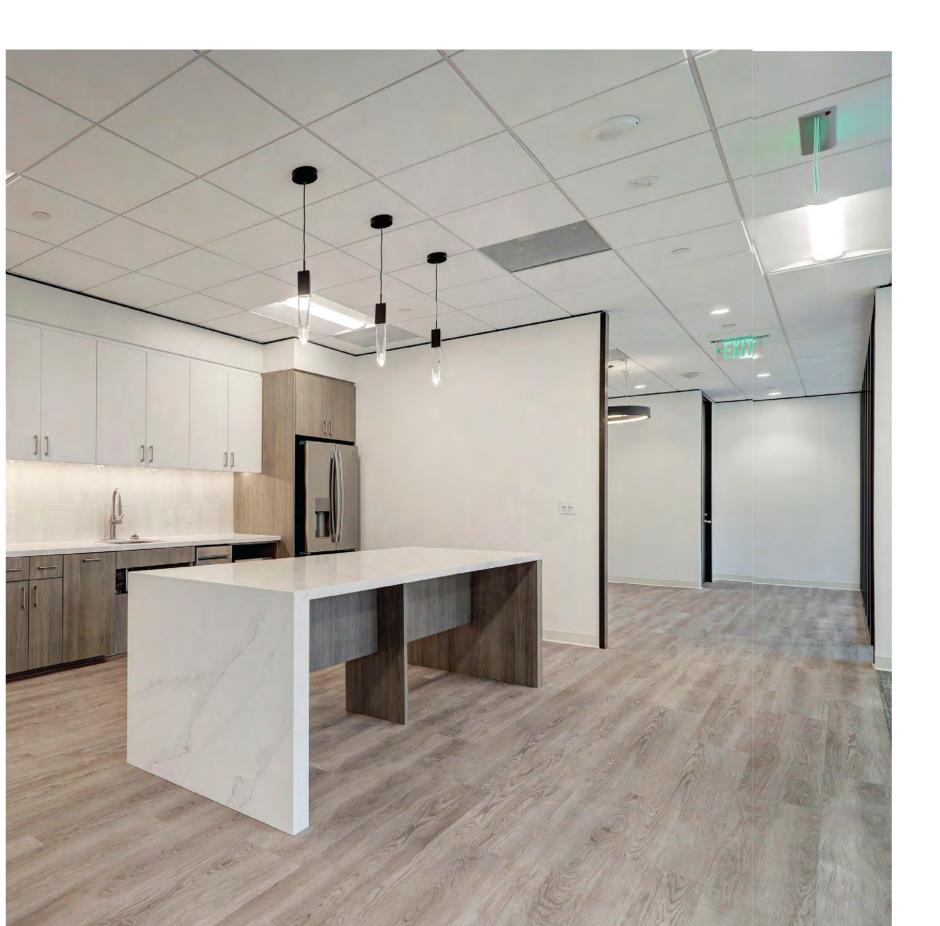

### FIRST CLASS AMENITIES

- P.F. Chang's located in Galleria Park I with outdoor covered patio
- New luxury, 2,000 SF conference facility, with boardroom and classroom style seating optionso
- Pre-function/tenant lounge with upscale seating
- State-of-the-art fitness center with free weights and cardio machines
- Spa-quality, full-service locker rooms

### **MOVE-IN READY**

- Move-in ready spec suites ranging from 2,100 - 2,700 RSF
- Custom designed elevated finishes and lighting
- Up to 97,950 SF contiguous space available in Galleria Park I
- Up to 64,762 SF contiguous space available in Galleria Park I