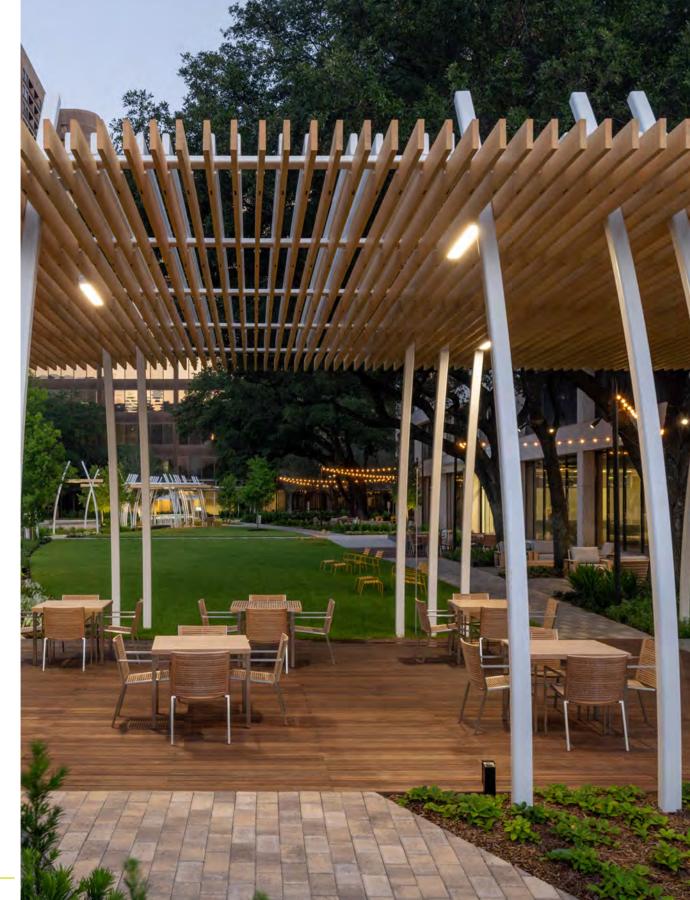

# the GRAND LAWN

- One full acre of natural beauty designed to give people a place to relax and recharge
- WiFi-enabled with promenades and pavilions
- 10,000 SF of recreation and event space
- Ground-level retail and restaurants with patio seating
- Tenant outdoor activities include ping pong tables and cornhole
- Sprawling native landscaping with live oaks and rich, green grass
- Sculptural exterior garage elevator clad in wood and staggered LED lighting