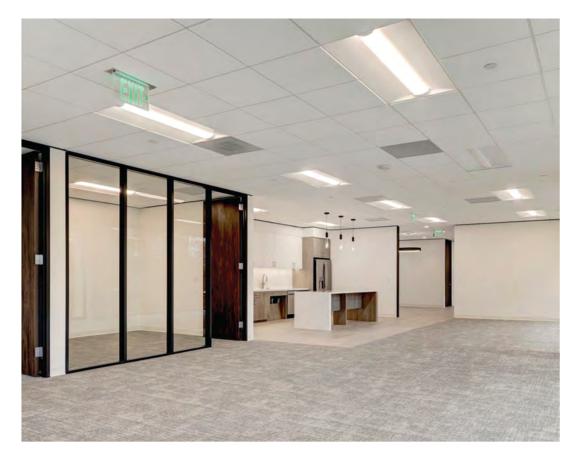

### FIRST CLASS AMENITIES

- P.F. Chang's located in Galleria Park I with outdoor covered patio
- New luxury, 2,000 SF conference facility, with boardroom and classroom style seating optionso
- Pre-function/tenant lounge with upscale seating
- State-of-the-art fitness center with free weights and cardio machines
- Spa-quality, full-service locker rooms

### **MOVE-IN READY**

- Move-in ready spec suites ranging from 2,100 - 2,700 RSF
- Custom designed elevated finishes and lighting
- Up to 97,950 SF contiguous space available in Galleria Park I
- Up to 64,762 SF contiguous space available in Galleria Park I