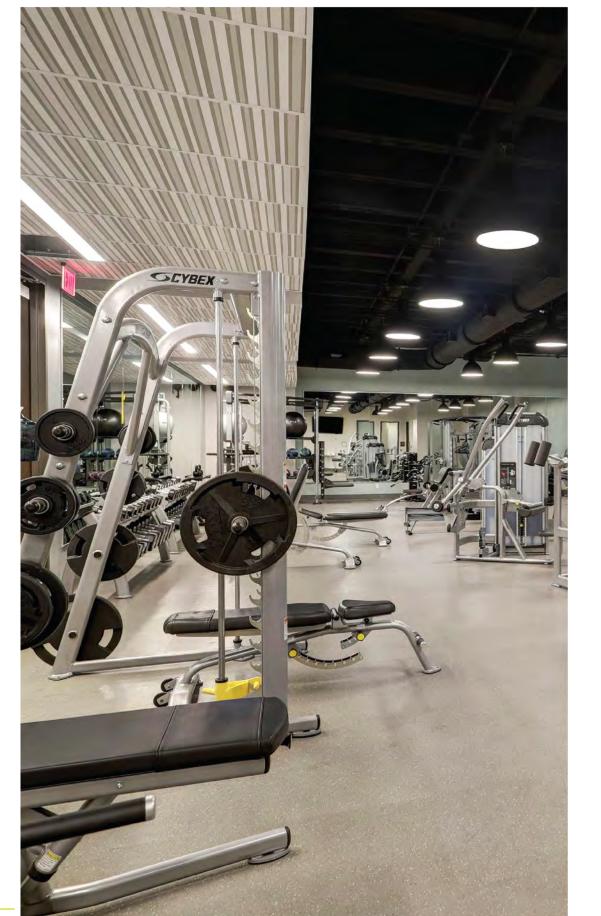

### FIRST CLASS AMENITIES

- P.F. Chang's located in Galleria Park I with outdoor covered patio
- New luxury, 2,000 SF conference facility, with boardroom and classroom style seating optionso
- Pre-function/tenant lounge with upscale seating
- State-of-the-art fitness center with free weights and cardio machines
- Spa-quality, full-service locker rooms