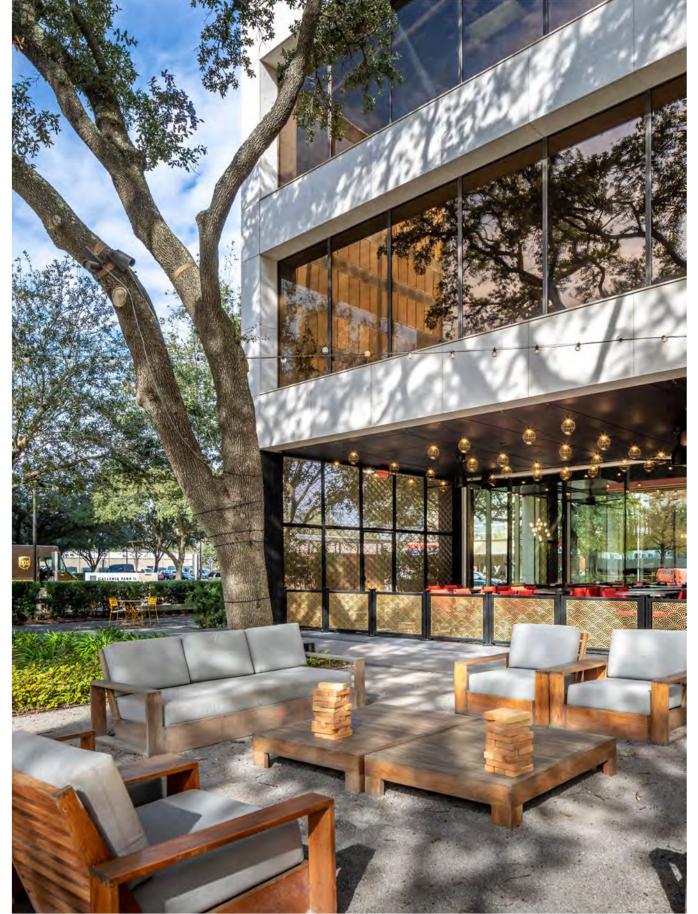

### FIRST CLASS AMENITIES

- P.F. Chang's located in Galleria Park I with outdoor covered patio
- New luxury, 2,000 SF conference facility, with boardroom and classroom style seating optionso
- Pre-function/tenant lounge with upscale seating
- State-of-the-art fitness center with free weights and cardio machines
- Spa-quality, full-service locker rooms