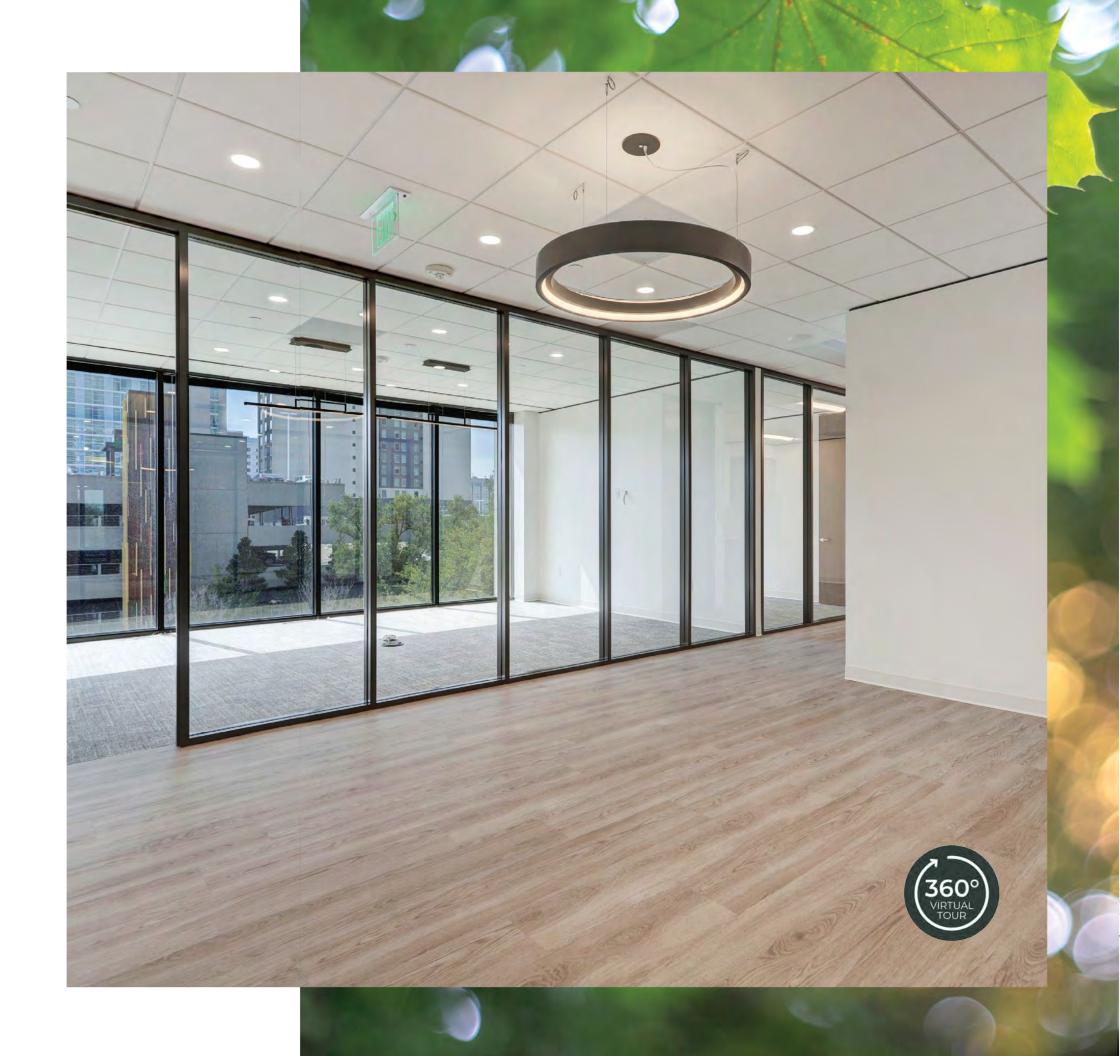

#### GALLERIA PARK

- \$15M renovation completed in 2018
- Unobstructed views with floor to ceiling windows
- On-site management and 24-hour security
- Underground garage access with ample 3.5/1,000 parking rati
- Monument and building signage opportunities available
- Surrounded by shops and restaurants and just a short drive from major interstates, the access is simply unparalleled

### **MOVE-IN READY**

- Move-in ready spec suites ranging from 2,100 - 2,700 RSF
- Custom designed elevated finishes and lighting
- Up to 97,950 SF contiguous space available in Galleria Park I
- Up to 64,762 SF contiguous space available in Galleria Park I