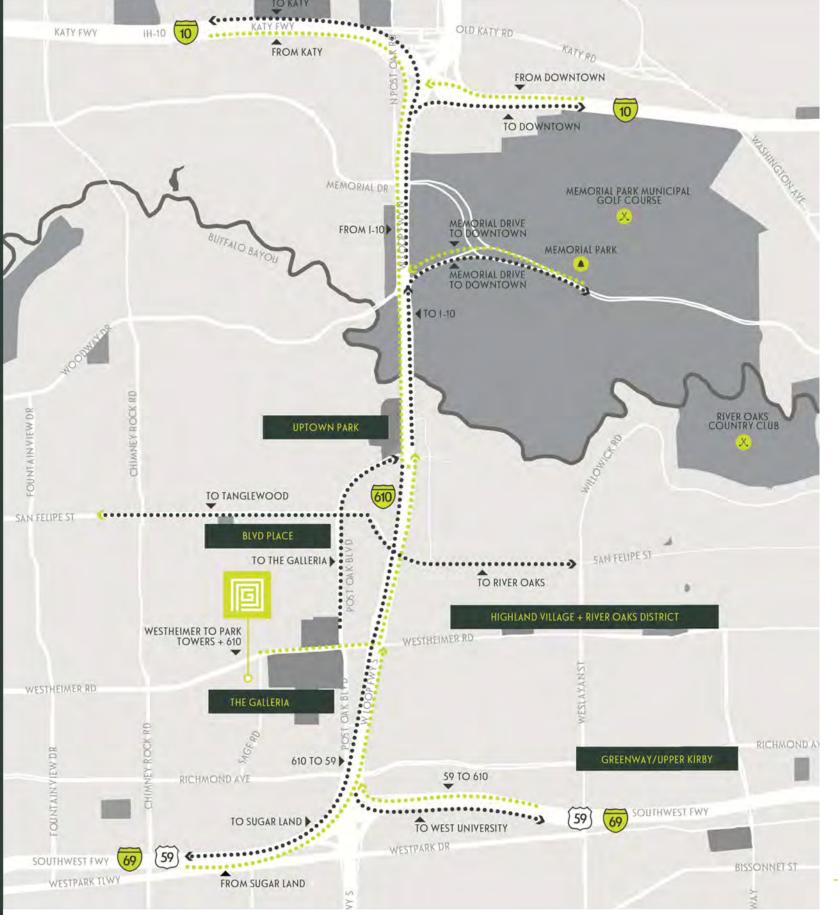

## PRIME LOCATION

#### Just minute away.

- 1 MINUTE

  WALK TO THE GALLERA
- **3 MINUTE**DRIVE TO BLVD PALACE
- **3 MINUTE**DRIVE TO UPTOWN PARK
- **5 MINUTE**DRIVE TO RIVER OAKS DISTRICT
- **10 MINUTE**DRIVE TO MEMORIAL PARK