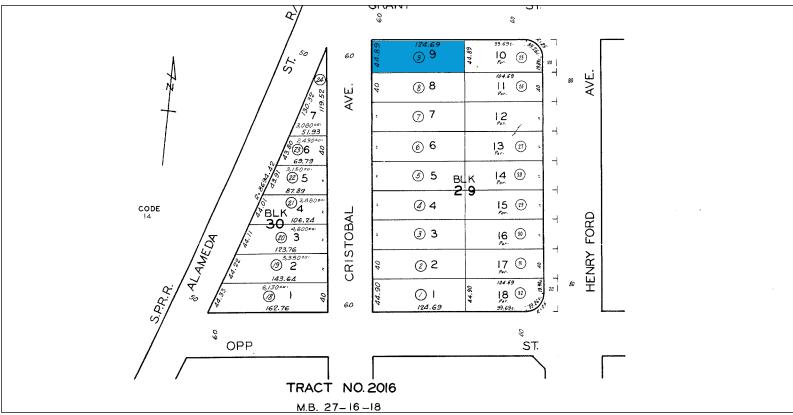

### **PROPERTY FEATURES**

**AVAILABLE**: ±5,612 SF

**PRICE**: \$757,620

**APN**: 7425-042-009

**ZONING**: LAM3

- Vehicle/Truck Parking and Other IOS Uses Permitted
- · Fenced and Paved with Two Street Access
- Close Proximity to Ports of Long Beach & Los
   Angeles and 405/710 Freeways
- · Recently Completed Clean Phase II