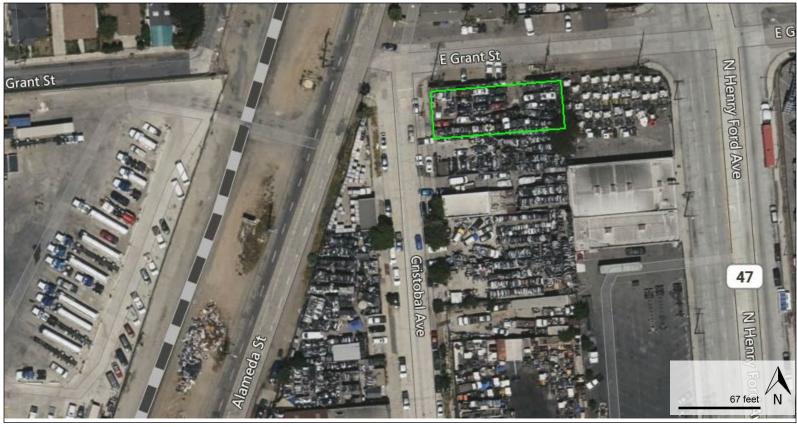

## **INDUSTRIAL** LAND FOR SALE

1034 CRISTOBAL AVE., WILMINGTON, CA 90744

### **PROPERTY FEATURES**

**AVAILABLE**: ±5,612 SF

**PRICE**: \$757,620

**APN**: 7425-042-009

**ZONING**: LAM3

- Vehicle/Truck Parking and Other IOS Uses Permitted
- · Fenced and Paved with Two Street Access
- Close Proximity to Ports of Long Beach & Los
   Angeles and 405/710 Freeways
- · Recently Completed Clean Phase II