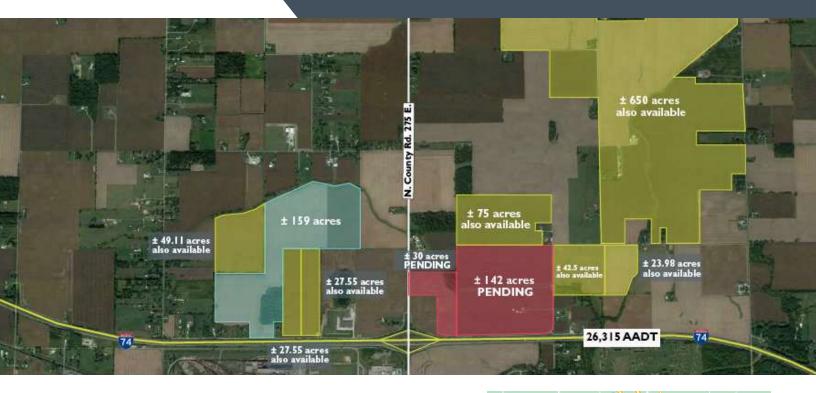

#### PROPERTY HIGHLIGHTS

- ± 159 acres prime development land
- Expandable to allow for additional access off of 900 N.
- Expandable to over 200 acres
- · Utilities near site
- · Quick interstate access in fast-growing area
- Ideally suited for industrial development
- · Convenient access to I-74, I-465, and Airport

### **SALE PRICE SUBJECT TO OFFER**

Lot Size: ± 159 Acres

©2024 Bradley Company, LLC and affiliates. Use of any third party name or mark is for informational purposes only and does not indicate verified, and the presenting broker makes no guarantee about its accuracy. Any projections, opinions, or estimates are for example only