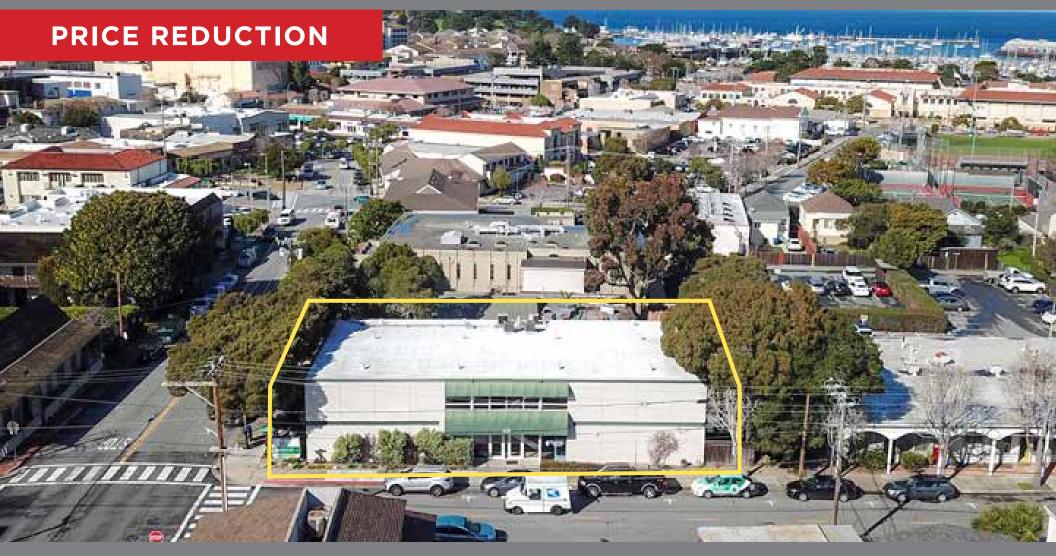

### FOR SALE: DOWNTOWN OFFICE BUILDING

419 WEBSTER ST. / 585 ABREGO ST. MONTEREY, CA 93940

#### **OFFERING OVERVIEW**

Mahoney & Associates is pleased to offer a rare opportunity to purchase 419 Webster St./585 Abrego St in Monterey, CA. This premium building at the corner of Webster St. is a great investment or owner/user opportunity in the heart of downtown Monterey. The offering consists of a two-story 8,591 SF office building. The ground floor of 4,185 SF and is currently available. An owner occupant may qualify for SBA financing. The subject property is five blocks from the beach, two blocks from Lake El Estero, and is located in Monterey's downtown commercial district.

| DETAILS           |                                              |
|-------------------|----------------------------------------------|
| PROPERTY ADDRESS: | 419 Webster St./585 Abrego St., Monterey, CA |
| APN:              | 001-726-018-000                              |
| PRICE:            | \$2,363,000 (\$275 PSF)                      |
| BUILDING SF:      | 8,591 SF                                     |
| LOT SF:           | 10,202 SF                                    |
| NET INCOME:       | \$135,434                                    |
| CAP RATE:         | 5.73%                                        |
| ON-SITE PARKING:  | 12 Spaces                                    |