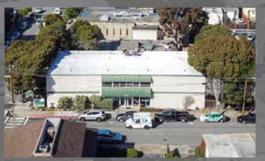

### FOR SALE: DOWNTOWN OFFICE BUILDING

419 WEBSTER ST. / 585 ABREGO ST. MONTEREY, CA 93940

#### **OFFERING OVERVIEW**

Mahoney & Associates is pleased to offer a rare opportunity to purchase 419 Webster St./585 Abrego St in Monterey, CA. This premium building at the corner of Webster St. is a great investment or owner/user opportunity in the heart of downtown Monterey. The offering consists of a two-story 8,591 SF office building. The ground floor of 4,185 SF and is currently available. An owner occupant may qualify for SBA financing. The subject property is five blocks from the beach, two blocks from Lake El Estero, and is located in Monterey's downtown commercial district.

| DETAILS           |                                              |
|-------------------|----------------------------------------------|
| PROPERTY ADDRESS: | 419 Webster St./585 Abrego St., Monterey, CA |
| APN:              | 001-726-018-000                              |
| PRICE:            | \$2,363,000 (\$275 PSF)                      |
| BUILDING SF:      | 8,591 SF                                     |
| LOT SF:           | 10,202 SF                                    |
| NET INCOME:       | \$135,434                                    |
| CAP RATE:         | 5.73%                                        |
| ON-SITE PARKING:  | 12 Spaces                                    |