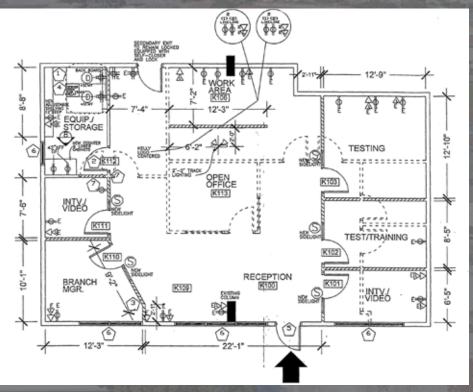

## 574 CORTES ST. MONTEREY, CALIFORNIA

BUILDING SIZE: 4,942 SF SALE PRICE: \$1,750,000 PRICE PER SF: \$354 DATE SOLD: 05/11/18 DESCRIPTION: Downtown Two-Story Mixed-Use Office Building



# 450 CAMINO EL ESTERO MONTEREY, CALIFORNIA

BUILDING SIZE: 5,135 SF SALE PRICE: \$1,800,000 PRICE PER SF: \$351 DATE SOLD: 01/01/17 DESCRIPTION: Single-Story Office Building



## 1221 10TH ST. MONTEREY, CALIFORNIA

BUILDING SIZE: 2,175 SF SALE PRICE: \$890,909 PRICE PER SF: \$410 DATE SOLD: 7/1/17 DESCRIPTION: Two-Story Mixed-Use Retail /Office Building



# 400 PEARL ST. MONTEREY, CALIFORNIA

BUILDING SIZE: 5,580 SF SALE PRICE: \$1,800,000 PRICE PER SF: \$322.58 DATE SOLD: 05/05/18 DESCRIPTION: Renovated Single-Story Office Building















### 419 WEBSTER STREET



### **585 ABREGO STREET**





### **CONFIDENTIALITY & DISCLAIMER**

Mahoney & Associates hereby advises all prospective purchasers of property as follows:

All materials and information received or derived from Mahonev & Associates its directors, officers, agents, advisors, affiliates and/or any third party sources are provided without representation or warranty as to completeness, veracity, or accuracy, condition of the property, compliance or lack of compliance with applicable governmental requirements, developability or suitability, financial performance of the property, projected financial performance of the property for any party's intended use or any and all other matters. Neither Mahoney & Associates its directors, officers, agents, advisors, or affiliates makes any representation or warranty, express or imp