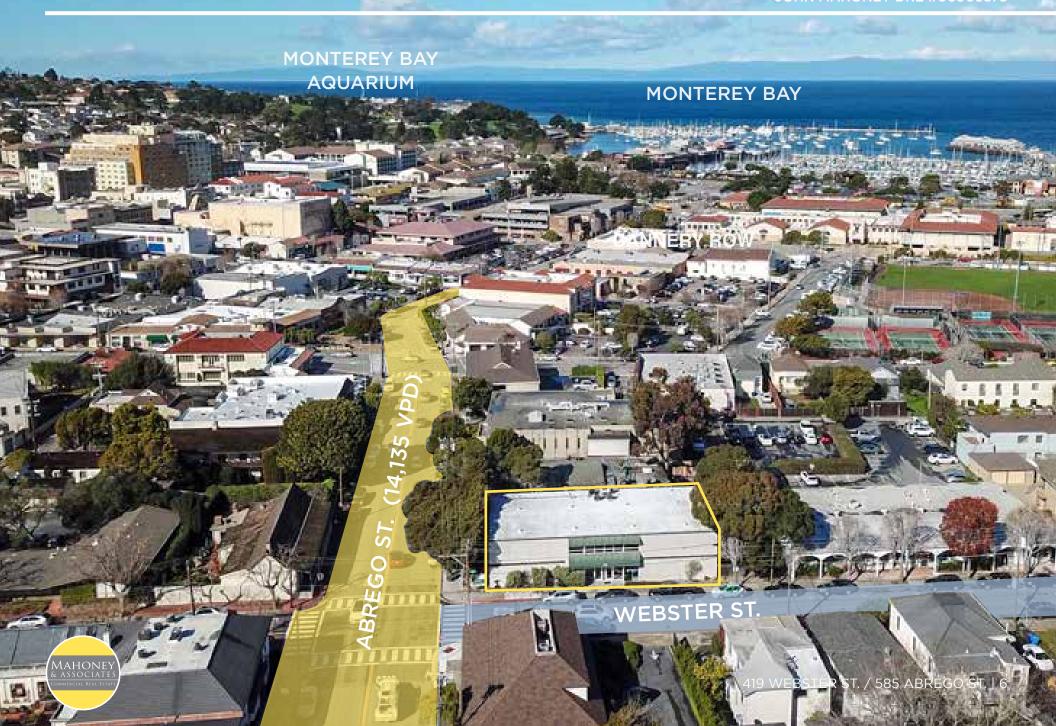

### FOR SALE: DOWNTOWN OFFICE BUILDING

419 WEBSTER ST. / 585 ABREGO ST. MONTEREY, CA 93940

#### **OFFERING OVERVIEW**

Mahoney & Associates is pleased to offer a rare opportunity to purchase 419 Webster St./585 Abrego St in Monterey, CA. This premium building at the corner of Webster St. is a great investment or owner/user opportunity in the heart of downtown Monterey. The offering consists of a two-story 8,591 SF office building. The ground floor of 4,185 SF and is currently available. An owner occupant may qualify for SBA financing. The subject property is five blocks from the beach, two blocks from Lake El Estero, and is located in Monterey's downtown commercial district.

#### **LOCATION OVERVIEW**

Monterey is a scenic California coastal city that rises from the pristine Monterey Bay to pine forested hillsides with sweeping bay views. The city's natural beauty and historic sites make it a quality residential community and premier tourist destination. A small, livable city that prides itself on being a clean and safe place to live, Monterey is known for its sense of community and hospitality and its culturally diverse residents. Monterey's tourist-based economy continues to attract hundreds of thousands of visitors every year.

The Monterey Peninsula is one of Central California's most protected areas and poses major barriers to entry for new development due to water constraints and a very stringent California Coastal Commission. Monterey is centrally located on the Monterey Peninsula and is flanked by Pebble Beach and Carmel to the South and Seaside & Fort Ord to the North. The area is highly regarded for high quality of living due to its naturally preserved environment, world class golf courses and miles of scenic coastline.