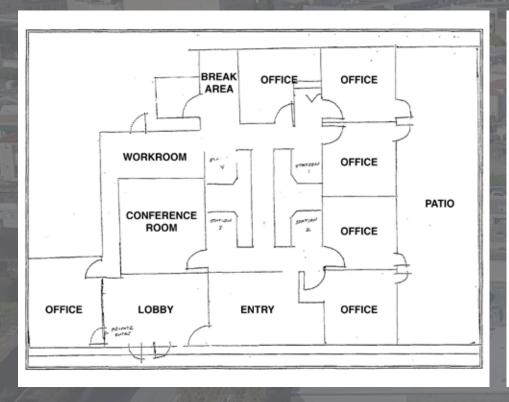

ry Medical Office Building



## 574 CORTES ST. MONTEREY, CALIFORNIA

BUILDING SIZE: 4,942 SF SALE PRICE: \$1,750,000 PRICE PER SF: \$354 DATE SOLD: 05/11/18 DESCRIPTION: Downtown Two-Story Mixed-Use Office Building



# 450 CAMINO EL ESTERO MONTEREY, CALIFORNIA

BUILDING SIZE: 5,135 SF SALE PRICE: \$1,800,000 PRICE PER SF: \$351 DATE SOLD: 01/01/17 DESCRIPTION: Single-Story Office Building



## 1221 10TH ST. MONTEREY, CALIFORNIA

BUILDING SIZE: 2,175 SF SALE PRICE: \$890,909 PRICE PER SF: \$410 DATE SOLD: 7/1/17 DESCRIPTION: Two-Story Mixed-Use Retail /Office Building



# 400 PEARL ST. MONTEREY, CALIFORNIA

BUILDING SIZE: 5,580 SF SALE PRICE: \$1,800,000 PRICE PER SF: \$322.58 DATE SOLD: 05/05/18 DESCRIPTION: Renovated Single-Story Office Building















### 419 WEBSTER STREET



### **585 ABREGO STREET**





### **CONFIDENTIALITY & DISCLAIMER**

Mahoney & Associates hereby advises all prospective purchasers of property as follows:

All materials and information received or derived from Mahonev & Associates its directors, officers, agents, advisors, affiliates and/or any third party sources are provided without representation or warranty as to completeness, veracity, or accuracy, condition of the property, compliance or lack of compliance with applicable governmental requirements, developability or suitability, financial performance of the property, projected financial performance of the property for any party's intended use or any and all other matters. Neither Mahoney & Associates its directors, officers, agents, advisors, or affiliates makes any representatio