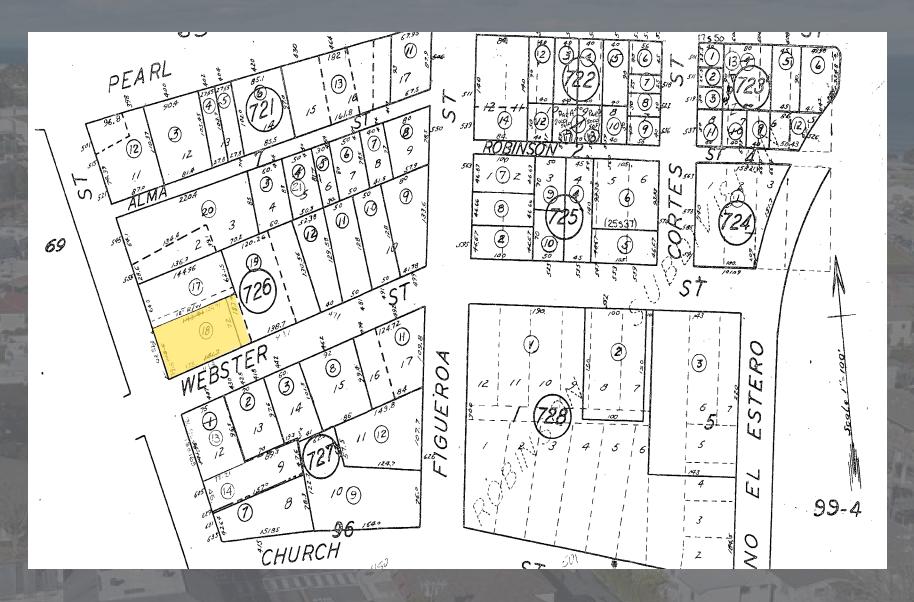

| DETAILS           |                                              |
|-------------------|----------------------------------------------|
| PROPERTY ADDRESS: | 419 Webster St./585 Abrego St., Monterey, CA |
| APN:              | 001-726-018-000                              |
| PRICE:            | \$2,363,000 (\$275 PSF)                      |
| BUILDING SF:      | 8,591 SF                                     |
| LOT SF:           | 10,202 SF                                    |
| NET INCOME:       | \$135,434                                    |
| CAP RATE:         | 5.73%                                        |
| ON-SITE PARKING:  | 12 Spaces                                    |