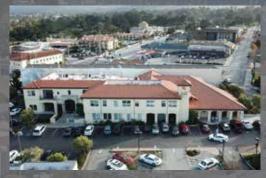

### **CURRENTLY AVAILABLE FOR SALE**

288 PEARL ST. MONTEREY, CALIFORNIA

APN: 001-726-021 BUILDING SIZE: 6,434 SF ASKING PRICE: \$2,500,000 PRICE PER SF: \$389

DESCRIPTION: Downtown Two-

Story Office Building