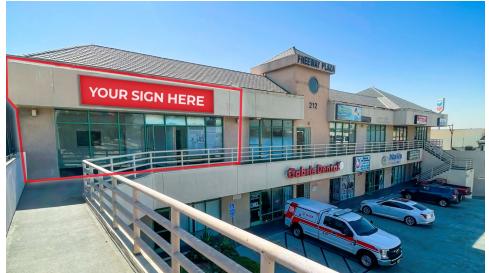

#### **PROPERTY FEATURES**

- ±1,358 SF space available
- Well-maintained property features high street visibility, monument signage opportunity
- Unit has its own private restroom and A/C control
- Tenant pays own electricity
- 2nd floor tenancy
- Ample parking in both surface + underground parking lots