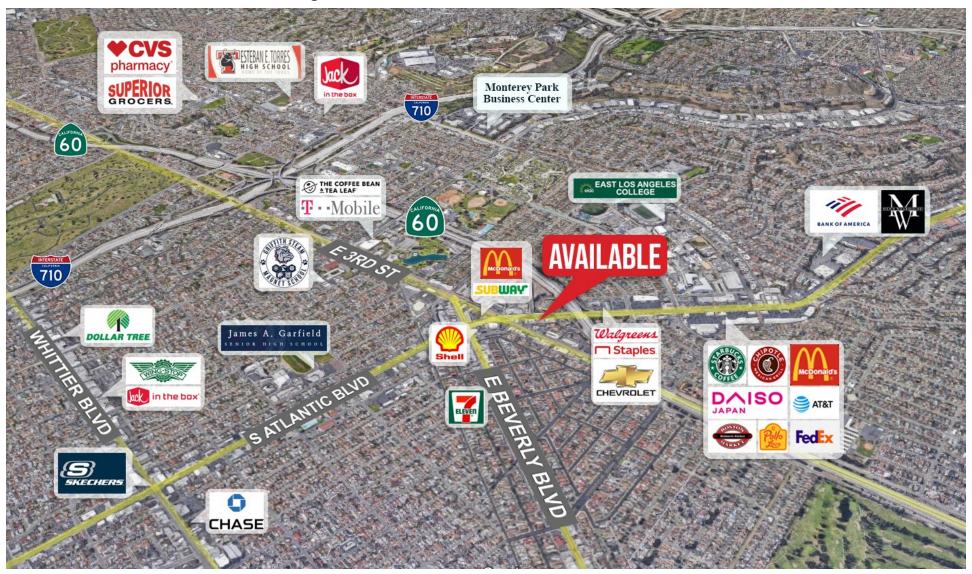

#### **AREA AMENITIES**

- Dense population demographics
- Close to numerous successful national & regional tenants
- Immediately off the 60 Freeway
- Situated on Atlantic Boulevard

| DEMOS          | 1 MILE                                  | 3 MILE   | 5 MILE   |
|----------------|-----------------------------------------|----------|----------|
| Population     | 38,519                                  | 262,004  | 713,407  |
| Avg. HH Income | \$75,339                                | \$78,766 | \$77,881 |
| Daytime Pop    | 29,943                                  | 207,750  | 584,164  |
| Traffic Count  | ± 35,316 cars per day (at intersection) |          |          |
|                | ± 257,072 cars per day (60 FWY)         |          |          |