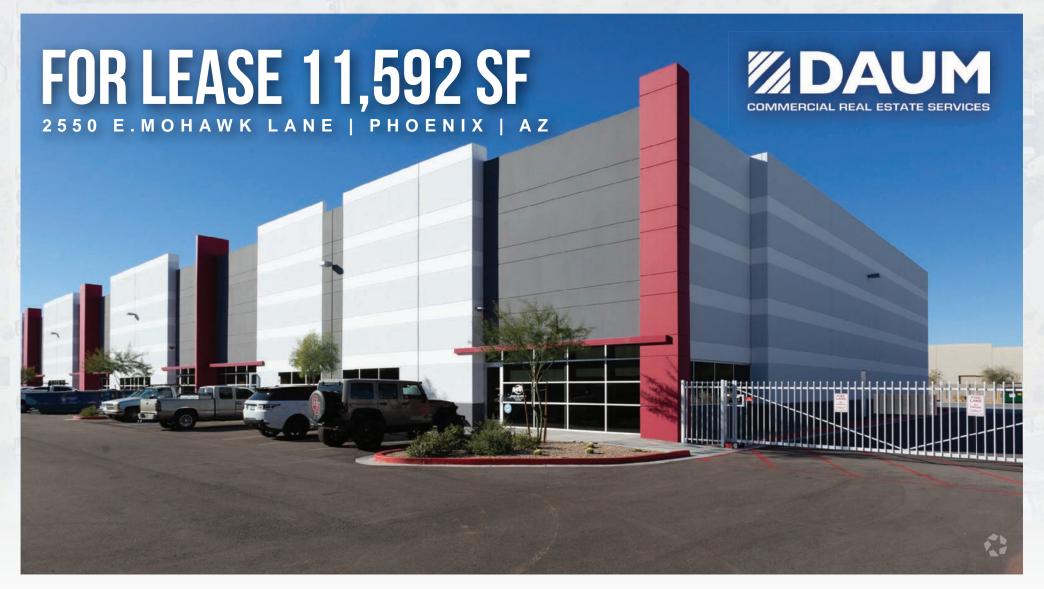

### WAREHOUSE SPACE WITH IMMEDIATE ACCESS TO THE 101 FREEWAY

FOR MORE INFORMATION, CONTACT:

TREVOR MCKENDRY

Executive Vice President
P: 602.575.2332 | F: 602.296.0819
tmckendry@daumcre.com

**CHRIS ROGERS** 

11,592 SF

1,200

EVAP
COOLED WAREHOUSE

2550 E.MOHAWK LANE | PHOENIX | AZ

### **PROPERTY HIGHLIGHTS**

### PROPERTY HIGHLIGHTS

- Warehouse Space Available Immediately
- Freeway signage on 101 available
- · Dock high and grade level loading
- Secured shared yard/loading area.
- Built 2018