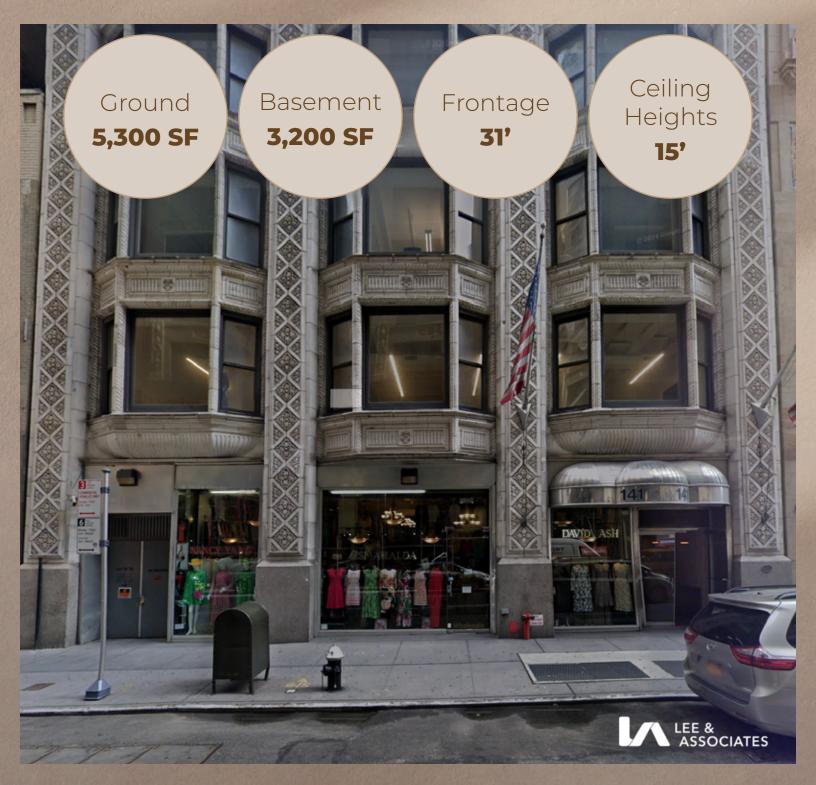

# 1 West 5 6

Midtown South | New York City

Asking Rent: Possession: Tenant Controlled AC Ground Please Inquire Arranged Dry Use 5,300 SF 3,200 SF