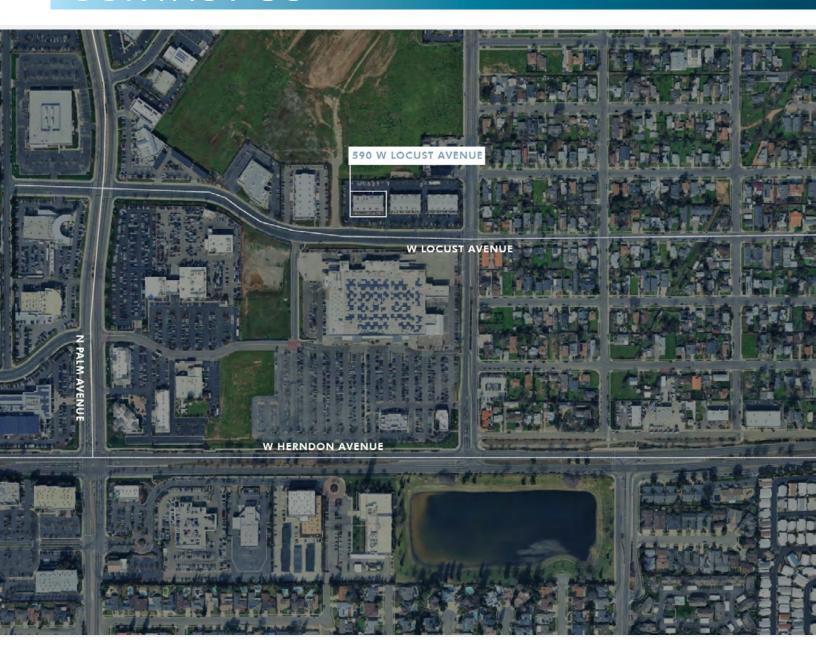

**TERRIFIC LOCATION** • Located in the Northwest Market Sector

Gated & Secured Complex

Functional Floor Plan

**Suite 102** 1,402 SF±