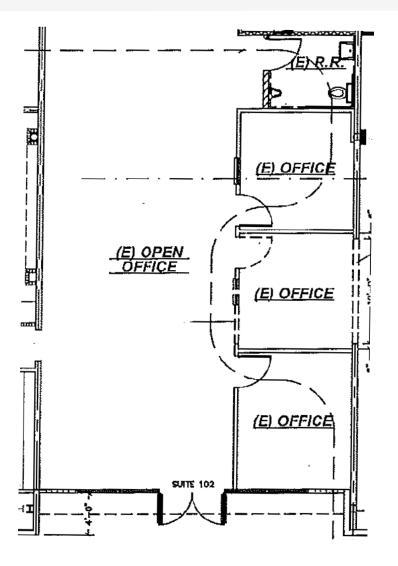

### **Property Information**

**LEASE RATE** \$1.75 PSF (Plus Plus)

AVAILABLE SPACE 1,402 SF±

**AMENITIES** Reception Area, 3 Private Offices, Interior

Restroom, and the Balance Warehouse Space

(Available with 60 Days Notice)

**TERRIFIC LOCATION** • Located in the Northwest Market Sector

Gated & Secured Complex

Functional Floor Plan

**Suite 102** 1,402 SF±