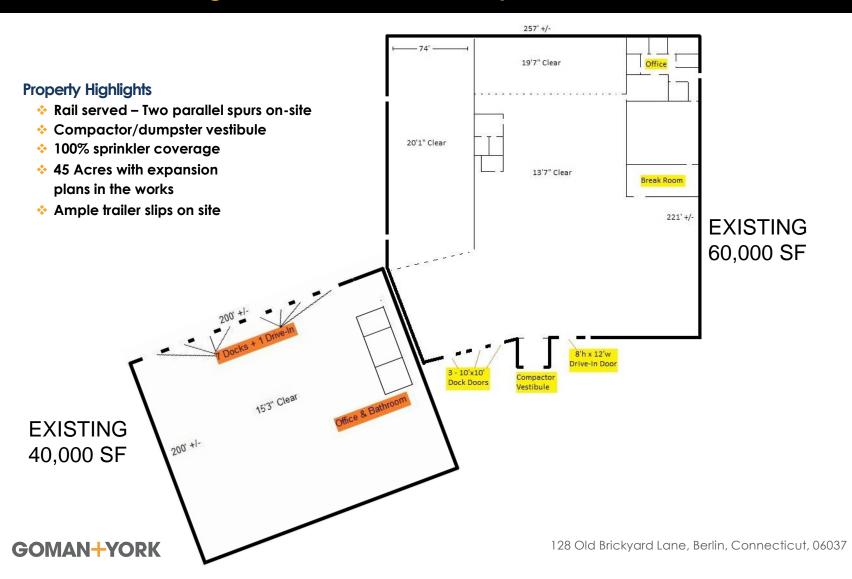

### Floor Plan: Existing 40,000 and 60,000 +/- Spaces

#### \*69,245 SF +/- WAREHOUSE / MANUFACTURING

- ❖ 3 docks 10' x 10' doors with powered load levelers
- ❖ 8'h x 12'w powered drive-in door
- ❖ 60,000 Existing + \*9,245 SF expansion planned\*
- 2,000 SF Office, relatively turnkey
- Breakroom, Locker Area, Bathrooms

#### **40,000 SF +/- WAREHOUSE**

- ❖ 7 Dock doors 12'h x 10'w with load levelers
- ❖ 1 Drive-in door
- ❖ 18' to the Deck 3 private offices
- \* 800 SF Office air conditioned & heated
- Private restrooms