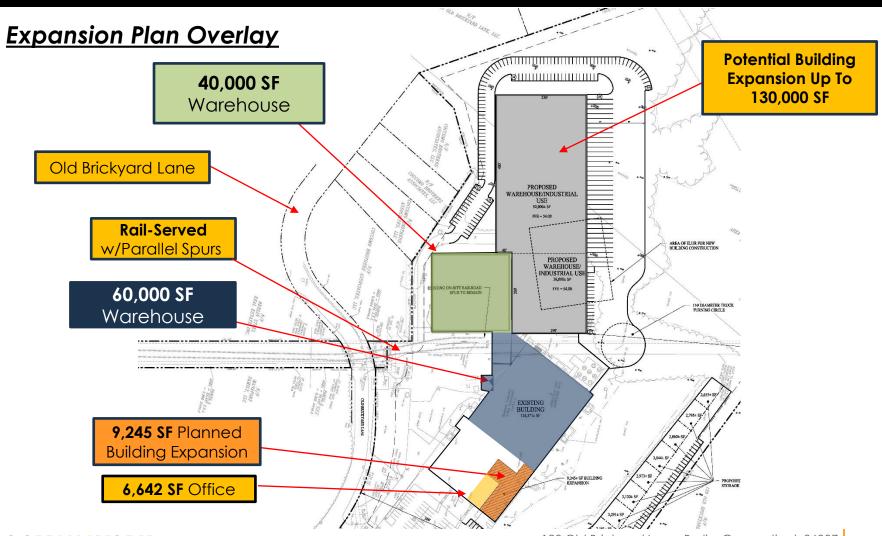

### Floor Plan: Existing 40,000 and 60,000 +/- Spaces

### 128 Old Brickyard Lane Site Plan

#### \*69,245 SF +/- WAREHOUSE / MANUFACTURING

- ❖ 3 docks 10' x 10' doors with powered load levelers
- ❖ 8'h x 12'w powered drive-in door
- ❖ 60,000 Existing + \*9,245 SF expansion planned\*
- 2,000 SF Office, relatively turnkey
- Breakroom, Locker Area, Bathrooms

#### **40,000 SF +/- WAREHOUSE**

- ❖ 7 Dock doors 12'h x 10'w with load levelers
- ❖ 1 Drive-in door
- ❖ 18' to the Deck 3 private offices
- \* 800 SF Office air conditioned & heated
- Private restrooms

#### 6,642 SF +/- Two-Story OFFICE:

- Perimeter and interior offices
- Multiple conference rooms
- Kitchenette
- Can be leased separately or combined w/warehouse