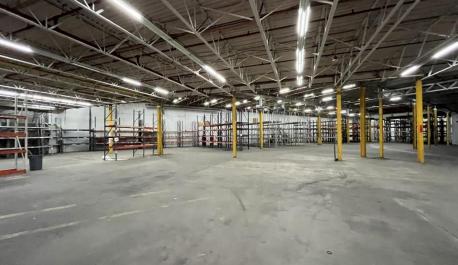

# 128 Old Brickyard Lane, Berlin, CT - Warehouse and Yard

#### \*69,245 SF +/- WAREHOUSE / MANUFACTURING

- ❖ 3 docks 10' x 10' doors with powered load levelers
- ❖ 8'h x 12'w powered drive-in door
- ❖ 60,000 Existing + \*9,245 SF expansion planned\*
- 2,000 SF Office, relatively turnkey
- Breakroom, Locker Area, Bathrooms

#### **40,000 SF +/- WAREHOUSE**

- ❖ 7 Dock doors 12'h x 10'w with load levelers
- ❖ 1 Drive-in door
- ❖ 18' to the Deck 3 private offices
- \* 800 SF Office air conditioned & heated
- Private restrooms