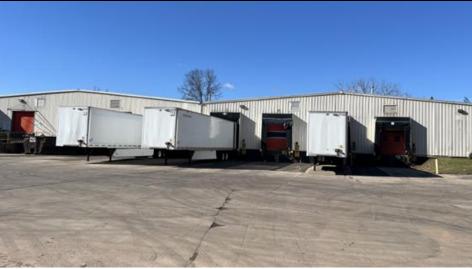

e  1) 3 - 10' x 10' with powered load-levelers                                                                                                                                            |
| Term  Dock Doors                 | Negotiable  1) 3 - 10' x 10' with powered load-levelers  2) 7 - 12'h x 10'w with powered load-levelers  1) 1 - 8'h x 12'w powered                                                                  |
| Term  Dock Doors  Drive-In Doors | Negotiable  1) 3 - 10' x 10' with powered load-levelers  2) 7 - 12'h x 10'w with powered load-levelers  1) 1 - 8'h x 12'w powered  2) 1 - 12'h x 10'w powered  1) Varied - 40' x 36' and 30' x 20' |

2) 400 amps (480V/277V 3-phase)

100 surface spaces at property plus trailer pkg.

(PI) Planned Industrial

100% wet sprinklered

45.00 acres







Zone

**Total Site** 

**Parking** 

**Fire Protection** 

# 128 Old Brickyard Lane, Berlin, CT - Warehouse and Yard









# 128 Old Brickyard Lane, Berlin, CT – 6,642SF +/- 2- Story Office Space



### Floor Plan: Existing 40,000 and 60,000 +/- Spaces



### 128 Old Brickyard Lane Aerial With Availabilities



6,642 SF Office

**9,245 SF** Planned **Building Expansion** 

> 60,000 SF Warehouse

**Rail-Served** w/Parallel Spurs

> 40,000 SF Warehouse

### 128 Old Brickyard Lane Site Plan



#### **Local Trade Area**





# 128 Old Brickyard Lane, Berlin, CT, 06037

#### Contact

Goman York Property Advisers LLC 55 Hartland Street Suite 400 East Hartford, CT 06108 Robert Montesi, SIOR 860.866.7572 RMontesi@gomanyork.com

GomanYork.com