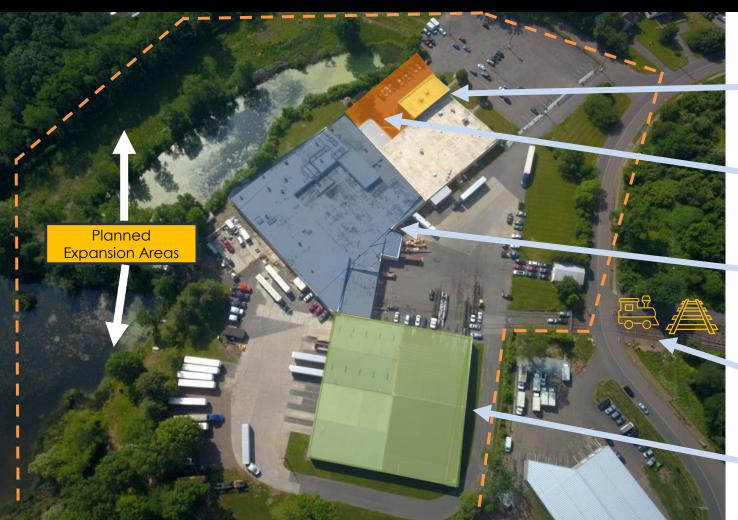

### 128 Old Brickyard Lane Aerial With Availabilities

6,642 SF Office

**9,245 SF** Planned **Building Expansion** 

> 60,000 SF Warehouse

**Rail-Served** w/Parallel Spurs

> 40,000 SF Warehouse