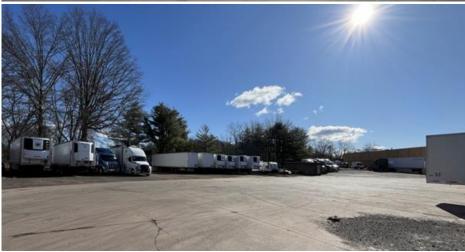

|
| Term  Dock Doors                 | Negotiable  1) 3 - 10' x 10' with powered load-levelers  2) 7 - 12'h x 10'w with powered load-levelers  1) 1 - 8'h x 12'w powered                                                                  |
| Term  Dock Doors  Drive-In Doors | Negotiable  1) 3 - 10' x 10' with powered load-levelers  2) 7 - 12'h x 10'w with powered load-levelers  1) 1 - 8'h x 12'w powered  2) 1 - 12'h x 10'w powered  1) Varied - 40' x 36' and 30' x 20' |

2) 400 amps (480V/277V 3-phase)

100 surface spaces at property plus trailer pkg.

(PI) Planned Industrial

100% wet sprinklered

45.00 acres







Zone

**Total Site** 

**Parking** 

**Fire Protection** 

# 128 Old Brickyard Lane, Berlin, CT - Warehouse and Yard









# 128 Old Brickyard Lane, Berlin, CT – 6,642SF +/- 2- Story Office Space



### Floor Plan: Existing 40,000 and 60,000 +/- Spaces



### 128 Old Brickyard Lane Aerial With Availabilities



6,642 SF Office

**9,245 SF** Planned **Building Expansion** 

> 60,000 SF Warehouse

**Rail-Served** w/Parallel Spurs

> 40,000 SF Warehouse

### 128 Old Brickyard Lane Site Plan



#### **Local Trade Area**





# 128 Old Brickyard Lane, Berlin, CT, 06037

#### Contact

Goman York Property Advisers LLC 55 Hartland Street Suite 400 East Hartford, CT 06108 Robert Montesi, SIOR 860.866.7572 RMontesi@gomanyork.com

GomanYork.com