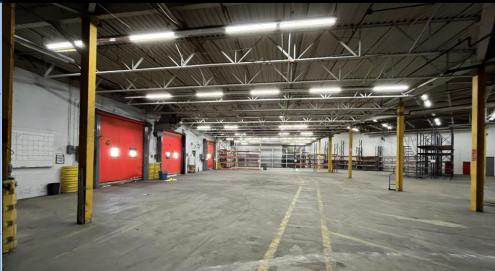

#### \*69,245 SF +/- WAREHOUSE / MANUFACTURING

- ❖ 3 docks 10' x 10' doors with powered load levelers
- ❖ 8'h x 12'w powered drive-in door
- ❖ 60,000 Existing + \*9,245 SF expansion planned\*
- 2,000 SF Office, relatively turnkey
- Breakroom, Locker Area, Bathrooms

#### **40,000 SF +/- WAREHOUSE**

- ❖ 7 Dock doors 12'h x 10'w with load levelers
- ❖ 1 Drive-in door
- ❖ 18' to the Deck 3 private offices
- \* 800 SF Office air conditioned & heated
- Private restrooms

# 128 Old Brickyard Lane, Berlin, CT - Warehouse and Yard