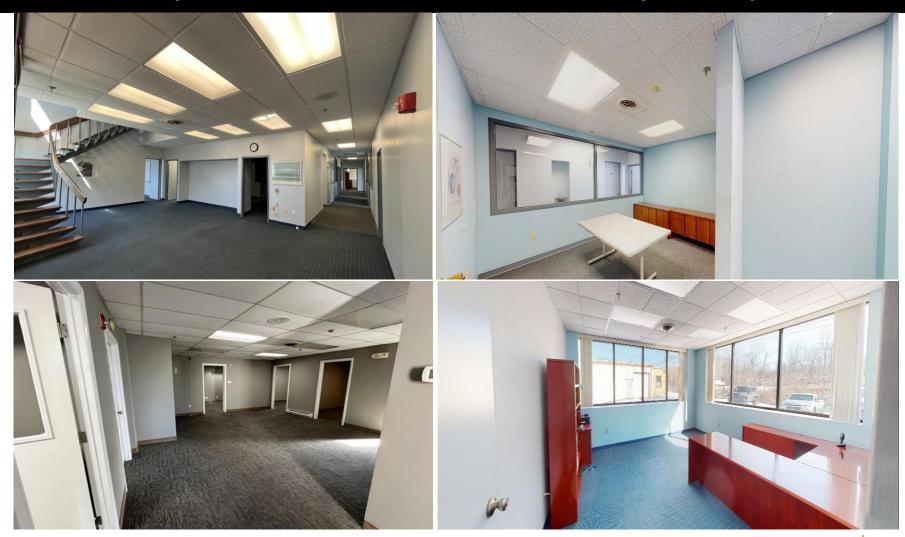

| Negotiable  1) 3 - 10' x 10' with powered load-levelers  2) 7 - 12'h x 10'w with powered load-levelers  1) 1 - 8'h x 12'w powered                                                                  |
| Term  Dock Doors  Drive-In Doors | Negotiable  1) 3 - 10' x 10' with powered load-levelers  2) 7 - 12'h x 10'w with powered load-levelers  1) 1 - 8'h x 12'w powered  2) 1 - 12'h x 10'w powered  1) Varied - 40' x 36' and 30' x 20' |

2) 400 amps (480V/277V 3-phase)

100 surface spaces at property plus trailer pkg.

(PI) Planned Industrial

100% wet sprinklered

45.00 acres







Zone

**Total Site** 

**Parking** 

**Fire Protection** 

# 128 Old Brickyard Lane, Berlin, CT - Warehouse and Yard









# 128 Old Brickyard Lane, Berlin, CT – 6,642SF +/- 2- Story Office Space



### Floor Plan: Existing 40,000 and 60,000 +/- Spaces



### 128 Old Brickyard Lane Aerial With Availabilities



6,642 SF Office

**9,245 SF** Planned **Building Expansion** 

> 60,000 SF Warehouse

**Rail-Served** w/Parallel Spurs

> 40,000 SF Warehouse

### 128 Old Brickyard Lane Site Plan



#### **Local Trade Area**





# 128 Old Brickyard Lane, Berlin, CT, 06037

#### Contact

Goman York Property Advisers LLC 55 Hartland Street Suite 400 East Hartford, CT 06108 Robert Montesi, SIOR 860.866.7572 RMontesi@gomanyork.com

GomanYork.com