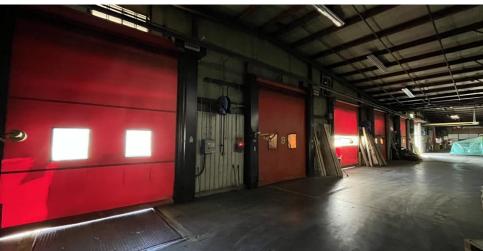

# 128 Old Brickyard Lane, Berlin, CT - Warehouse and Yard

#### \*69,245 SF +/- WAREHOUSE / MANUFACTURING

- ❖ 3 docks 10' x 10' doors with powered load levelers
- ❖ 8'h x 12'w powered drive-in door
- ❖ 60,000 Existing + \*9,245 SF expansion planned\*
- 2,000 SF Office, relatively turnkey
- Breakroom, Locker Area, Bathrooms

#### **40,000 SF +/- WAREHOUSE**

- ❖ 7 Dock doors 12'h x 10'w with load levelers
- ❖ 1 Drive-in door
- ❖ 18' to the Deck 3 private offices
- \* 800 SF Office air conditioned & heated
- Private restrooms