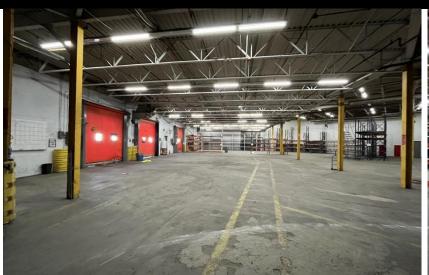

# 128 Old Brickyard Lane, Berlin, CT - Warehouse and Yard

#### \*69,245 SF +/- WAREHOUSE / MANUFACTURING

- ❖ 3 docks 10' x 10' doors with powered load levelers
- ❖ 8'h x 12'w powered drive-in door
- ❖ 60,000 Existing + \*9,245 SF expansion planned\*
- 2,000 SF Office, relatively turnkey
- Breakroom, Locker Area, Bathrooms

#### **40,000 SF +/- WAREHOUSE**

- ❖ 7 Dock doors 12'h x 10'w with load levelers
- ❖ 1 Drive-in door
- ❖ 18' to the Deck 3 private offices
- \* 800 SF Office air conditioned & heated
- Private restrooms