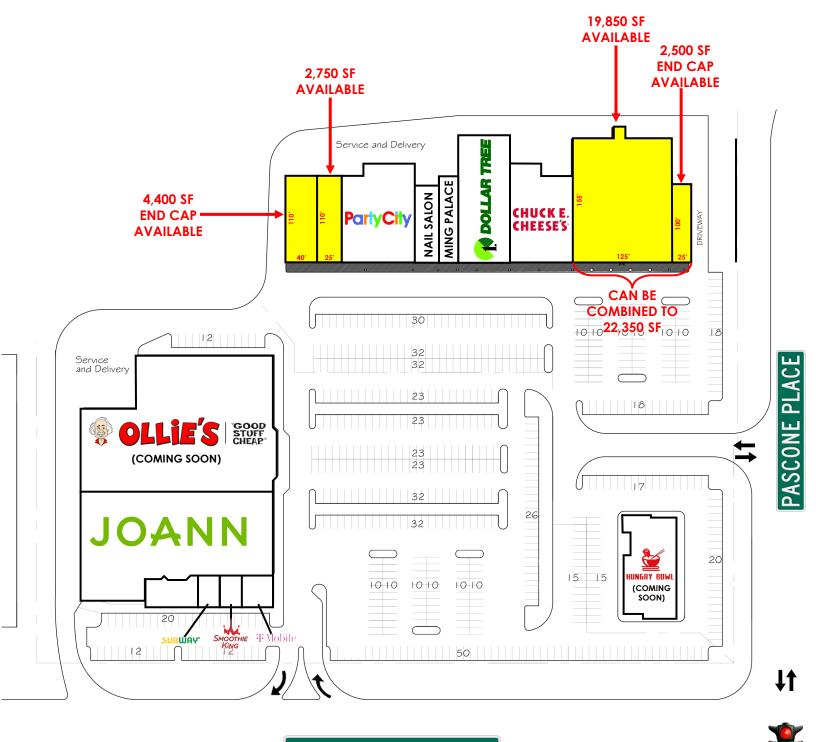

# Newington, CTRETAIL SPACE FOR LEASE3025-3123 Berlin TurnpikeJoAnn's Plaza

**AVAILABLE:** 2,500 – 22,350 SF

#### **CO-TENANTS:**

JoAnn Fabrics, Ollie's Bargain Outlet (coming soon), Party City, Smoothie King, T-Mobile, Dollar Tree, FedEx Office, Subway, Hungry Bowl Restaurant (coming soon), Chuck E Cheese's, Nail Salon, and Ming Palace Chinese Restaurant

#### **ADDITIONAL INFORMATION:**

- 148,000 SF Neighborhood Shopping Center
- 892' of Frontage on Berlin Turnpike
- 626 Parking Spaces

**RENT:** Call For Details

**CAM/TAXES:** \$5.44/SF

All information furnished herein is from sources deemed reliable. No warranty or representation is made to the accuracy thereof and it is submitted subject to errors, omissions and/or changes without notice.