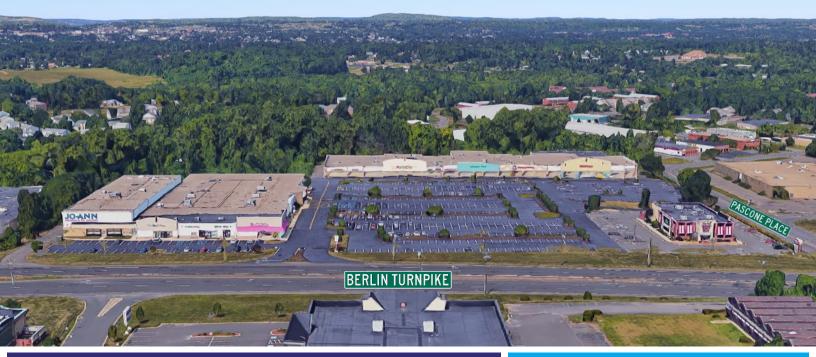

# Newington, CTRETAIL SPACE FOR LEASE3025-3123 Berlin TurnpikeJoAnn's Plaza

**AVAILABLE:** 2,500 – 22,350 SF

#### **ADDITIONAL INFORMATION:**

- 148,000 SF Neighborhood Shopping Center
- 892' of Frontage on Berlin Turnpike
- 626 Parking Spaces

**RENT:** Call For Details

**CAM/TAXES:** \$5.44/SF

All information furnished herein is from sources deemed reliable. No warranty or representation is made to the accuracy thereof and it is submitted subject to errors, omissions and/or changes without notice.

### **BERLIN TURNPIKE**