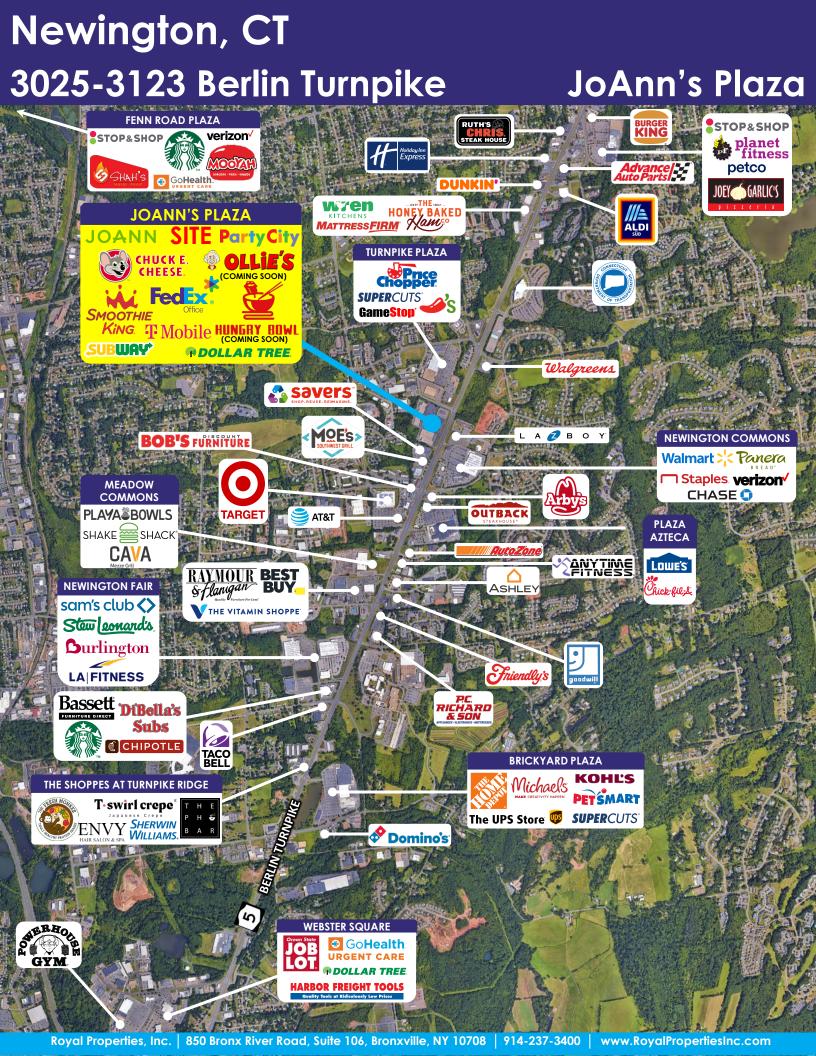

#### **NEIGHBORING RETAILERS:**

Walmart, Target, Best Buy, Staples, Lowe's, Stew Leonard's, Sam's Club, Home Depot, Kohl's, Michael's, Burlington, LA Fitness, Panera Bread, Walgreens, ALDI, Wren Kitchen, Price Chopper, and many more

## Newington, CT 3025-3123 Berlin Turnpike

## JoAnn's Plaza