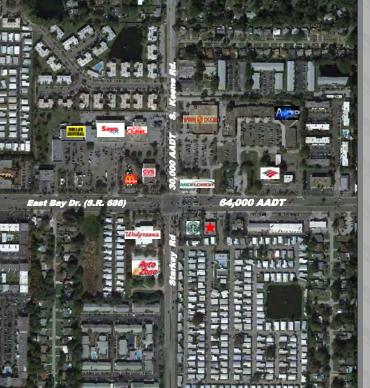

## 2475 East Bay Dr. Largo, FL ~1,824sf

Adjacent to Starbucks

East Bay Dr. & Keene Rd.

## Available Space:

Unit C - End Cap