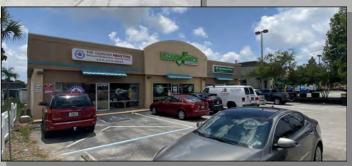

## 2475 East Bay Dr. Largo, FL ~1,824sf

Adjacent to Starbucks

East Bay Dr. & Keene Rd.

## Available Space:

Unit C - End Cap

## Rental Rates:

Base Rent:\$25.00 per sfAdditional Rent (Est. Taxes, Ins.& CAM)\$6.50 per sf

1.824sf - 25.33' x 72'

Note: All rents subject to Sales Tax

www.RetailAssetManagementInc.com

Street Front Retail