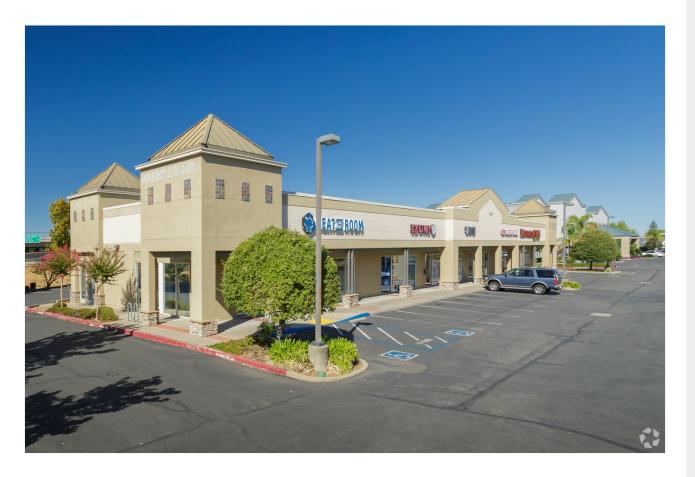

6840-6848 Five Star Blvd, Rocklin, CA 95677

Price: \$22.20 - \$24.00 /SF/YR

NIce strip center on Freeway exit near Costco and Galleria. Great Freeway visibility and signage. Rare small spaces with freeway signage. Next door to Mattress firm.

#### **MW Investments**

Granite Bay, CA 95746

**MW Investments** 

6840-6848 Five Star Blvd, Rocklin, CA 95677

6840-6848 Five Star Blvd, Rocklin, CA 95677

**Building Photo** 

**Building Photo** 