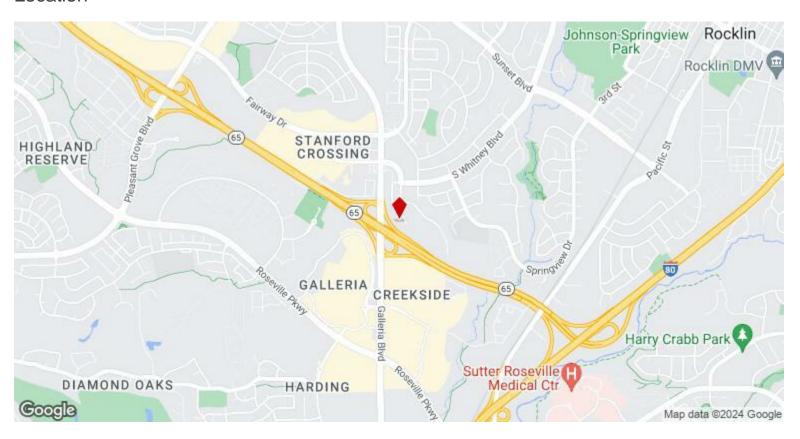

Rate \$22.20 /SF/YR
Date Available 30 Days

Service Type Triple Net (NNN)
Built Out As Standard Retail

Space Type Relet
Space Use Retail
Lease Term Negotiable

Freeway visibility can be combined with 1200sf next door for a total of 3313 sf.Call Mike To show at 765-0719

#### 6840-6848 Five Star Blvd, Rocklin, CA 95677

Photo Not Provided

### Listing spaces

#### Ste 6

Space Available 2,405 SF Rental Rate \$24.00 /SF/YR Now

Date Available

Service Type Triple Net (NNN) Built Out As Standard Retail

Space Type Relet Space Use Retail Lease Term Negotiable

Great Retail space close to Costco and Galleria, Prime Highway sinage on Highway 65 exit. Space in excellent condition. Was a flooring store. Call Mike to show at 916 765-0719

6840-6848 Five Star Blvd, Rocklin, CA 95677

### Location