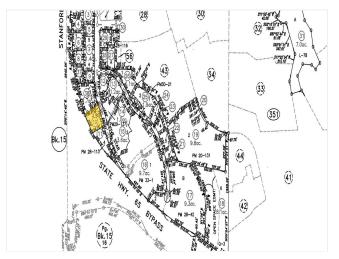

tco and Galleria. Great Freeway visibility and signage. Rare small spaces with freeway signage. Next door to Mattress firm.

Call Mike to show. 916 765-0719

6840-6848 Five Star Blvd, Rocklin, CA 95677



Freeway visibility and Signage

#### **Michael Wiechers**

mwinvestments@comcast.net (916) 765-0719

#### **MW Investments**

Granite Bay, CA 95746

**MW Investments** 

6840-6848 Five Star Blvd, Rocklin, CA 95677

6840-6848 Five Star Blvd, Rocklin, CA 95677



**Building Photo** 



**Building Photo** 

### **Major Tenant Information**

| Tenant        | SF Occupied | Lease Expired |
|---------------|-------------|---------------|
| Beat The Room | 3,029       |               |
| Izumi Sushi   | 1,690       |               |

Mattress Firm 6,062 Zothex flooring -



**Building Photo** 



Plat Map

### Listing spaces

#### 1st Floor Ste 105

Space Available 1,200 SF
Rental Rate \$23.40 /SF/YR
Date Available 30 Days

Service Type Triple Net (NNN)

Built Out As Professional Services

Space Type Relet
Space Use Retail
Lease Term 3 - 5 Years

Great freeway exit signage and visibility.. On Highway 65 across from Costco and Galleria.Call Mike to show 916 765-0719

#### 1st Floor Ste 106

Space Available 2,113 - 2,213 SF
Rental Rate \$22.20 /SF/YR
Date Available 30 Days

Service Type Triple Net (NNN)
Built Out As Standard Retail

Space Type Relet
Space Use Retail
Lease Term Negotiable

Freeway visibility can be combined with 1200sf next door for a total of 3313 sf.Call Mike To show at 765-0719

#### 6840-6848 Five Star Blvd, Rocklin, CA 95677

Photo Not Provided

### Listing spa