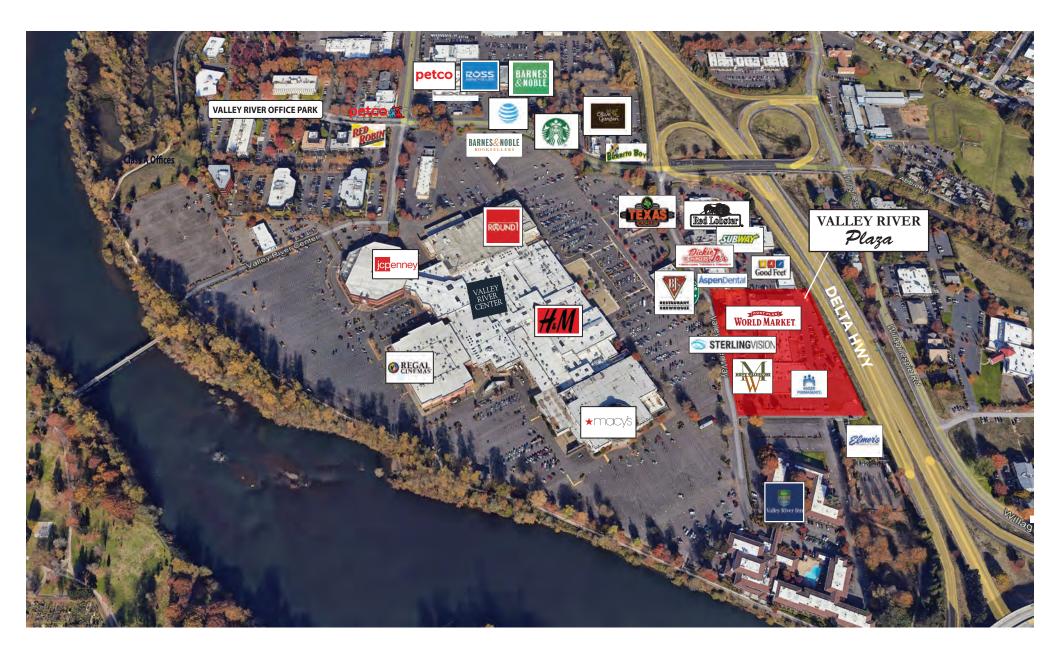

#### EXCELLENT LOCATION ACROSS FROM VALLEY RIVER CENTER REGIONAL MALL

## VALLEY RIVER PLAZA RETAIL

• AVAILABLE SPACES:

SUITE 108 - 2,037 SF (\$18/SF, NNN)

SUITE 119 - 1,898 SF (\$22/SF, NNN)

- STRONG DEMOGRAPHICS: 214,018 POPULATION IN 5 MILE RADIUS
- HIGH VISIBILITY: TRAFFIC COUNTS EXCEEDS 67,000 VEHICLES PER DAY
- PAD SITE AVAILABLE FOR GROUND LEASE OR BUILD TO SUIT CALL FOR PRICING

### VALLEY RIVER PLAZA 1011-1069 VALLEY RIVER WAY - EUGENE, OR

Valley River Plaza is a great location with exceptional freeway visibility and access. The the center is located next to Eugene and Springfield's dominant super-regional mall Valley River Center along Delta Highway, approximately one mile west of Interstate 5. Valley River Plaza tenants include: Cost Plus World Market, Men's WearHouse, and Kaiser Permanente Dental.

Valley River Center Mall attracts 7,665,000 annual visitors (21,000 daily) and includes the following tenants: Macy's, Regal Cinemas, JC Penny, H & M, Texas Roadhouse, and BJ's Restaurant & Brewery.

The surrounding area includes: Valley River Inn, Starbucks, Red Lobster, The Good Feet Store, Olive Garden, Barnes and Noble, and Petco.

## **PROPERTY LOCATION**