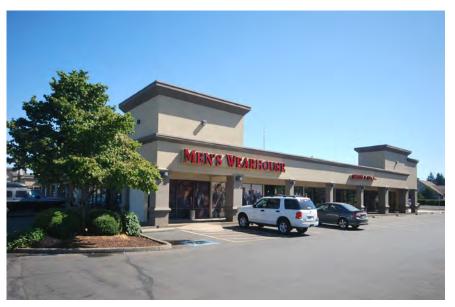

## VALLEY RIVER PLAZA RETAIL

• AVAILABLE SPACES:

SUITE 108 - 2,037 SF (\$18/SF, NNN)

SUITE 119 - 1,898 SF (\$22/SF, NNN)

- STRONG DEMOGRAPHICS: 214,018 POPULATION IN 5 MILE RADIUS
- HIGH VISIBILITY: TRAFFIC COUNTS EXCEEDS 67,000 VEHICLES PER DAY
- PAD SITE AVAILABLE FOR GROUND LEASE OR BUILD TO SUIT CALL FOR PRICING

### VALLEY RIVER PLAZA 1011-1069 VALLEY RIVER WAY - EUGENE, OR

Valley River Plaza is a great location with exceptional freeway visibility and access. The the center is located next to Eugene and Springfield's dominant super-regional mall Valley River Center along Delta Highway, approximately one mile west of Interstate 5. Valley River Plaza tenants include: Cost Plus World Market, Men's WearHouse, and Kaiser Permanente Dental.