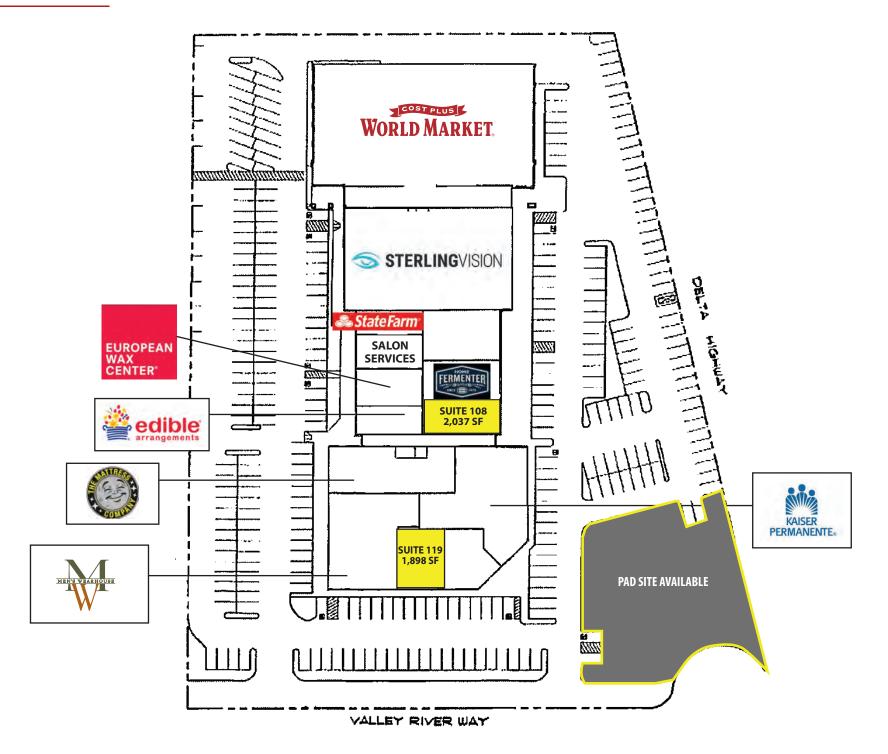

## VALLEY RIVER PLAZA RETAIL

• AVAILABLE SPACES:

SUITE 108 - 2,037 SF (\$18/SF, NNN)

SUITE 119 - 1,898 SF (\$22/SF, NNN)

- STRONG DEMOGRAPHICS: 214,018 POPULATION IN 5 MILE RADIUS
- HIGH VISIBILITY: TRAFFIC COUNTS EXCEEDS 67,000 VEHICLES PER DAY
- PAD SITE AVAILABLE FOR GROUND LEASE OR BUILD TO SUIT CALL FOR PRICING

# 1003 VALLEY RIVER WAY | SITE PLAN A

The inframetion contained herein has been obtained from sources Commencial Really Advisors NW LLC does not guarantee the information. The prospective bayer ortenant should coverally verify all information abtained herein has been obtained from sources and guarantee the information.