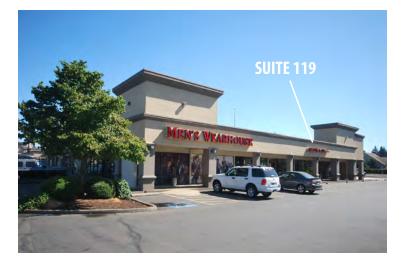

## VALLEY RIVER PLAZA RETAIL

• AVAILABLE SPACES:

SUITE 108 - 2,037 SF (\$18/SF, NNN)

SUITE 119 - 1,898 SF (\$22/SF, NNN)

- STRONG DEMOGRAPHICS: 214,018 POPULATION IN 5 MILE RADIUS
- HIGH VISIBILITY: TRAFFIC COUNTS EXCEEDS 67,000 VEHICLES PER DAY
- PAD SITE AVAILABLE FOR GROUND LEASE OR BUILD TO SUIT CALL FOR PRICING