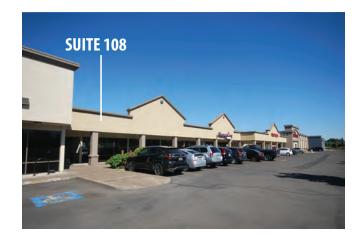

## VALLEY RIVER PLAZA RETAIL

• AVAILABLE SPACES:

SUITE 108 - 2,037 SF (\$18/SF, NNN)

SUITE 119 - 1,898 SF (\$22/SF, NNN)

- STRONG DEMOGRAPHICS: 214,018 POPULATION IN 5 MILE RADIUS
- HIGH VISIBILITY: TRAFFIC COUNTS EXCEEDS 67,000 VEHICLES PER DAY
- PAD SITE AVAILABLE FOR GROUND LEASE OR BUILD TO SUIT CALL FOR PRICING