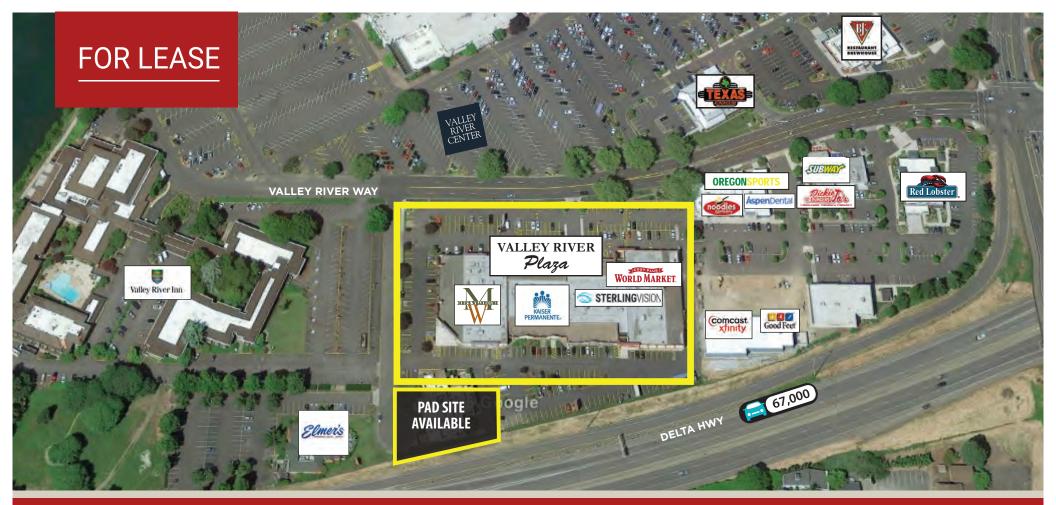

#### EXCELLENT LOCATION ACROSS FROM VALLEY RIVER CENTER REGIONAL MALL

## VALLEY RIVER PLAZA RETAIL

• AVAILABLE SPACES:

SUITE 108 - 2,037 SF (\$18/SF, NNN)

SUITE 119 - 1,898 SF (\$22/SF, NNN)

- STRONG DEMOGRAPHICS: 214,018 POPULATION IN 5 MILE RADIUS
- HIGH VISIBILITY: TRAFFIC COUNTS EXCEEDS 67,000 VEHICLES PER DAY
- PAD SITE AVAILABLE FOR GROUND LEASE OR BUILD TO SUIT CALL FOR PRICING

### VALLEY RIVER PLAZA 1011-1069 VALLEY RIVER WAY - EUGENE, OR

Valley River Plaza is a great location with exceptional freeway visibility and access. The the center is located next to Eugene and Springfield's dominant super-regional mall Valley River Center along Delta Highway, approximately one mile west of Interstate 5. Valley River Plaza tenants include: Cost Plus World Market, Men's WearHouse, and Kaiser Permanente Dental.

Valley River Center Mall attracts 7,665,000 annual visitors (21,000 daily) and includes the following tenants: Macy's, Regal Cinemas, JC Penny, H & M, Texas Roadhouse, and BJ's Restaurant & Brewery.

The surrounding area includes: Valley River Inn, Starbucks, Red Lobster, The Good Feet Store, Olive Garden, Barnes and Noble, and Petco.

## **PROPERTY LOCATION**