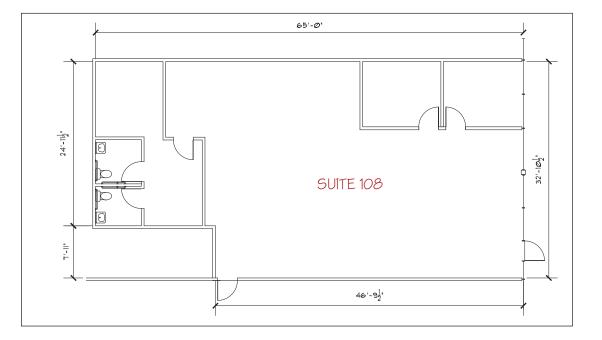

## VALLEY RIVER PLAZA RETAIL

• AVAILABLE SPACES:

SUITE 108 - 2,037 SF (\$18/SF, NNN)

SUITE 119 - 1,898 SF (\$22/SF, NNN)

- STRONG DEMOGRAPHICS: 214,018 POPULATION IN 5 MILE RADIUS
- HIGH VISIBILITY: TRAFFIC COUNTS EXCEEDS 67,000 VEHICLES PER DAY
- PAD SITE AVAILABLE FOR GROUND LEASE OR BUILD TO SUIT CALL FOR PRICING