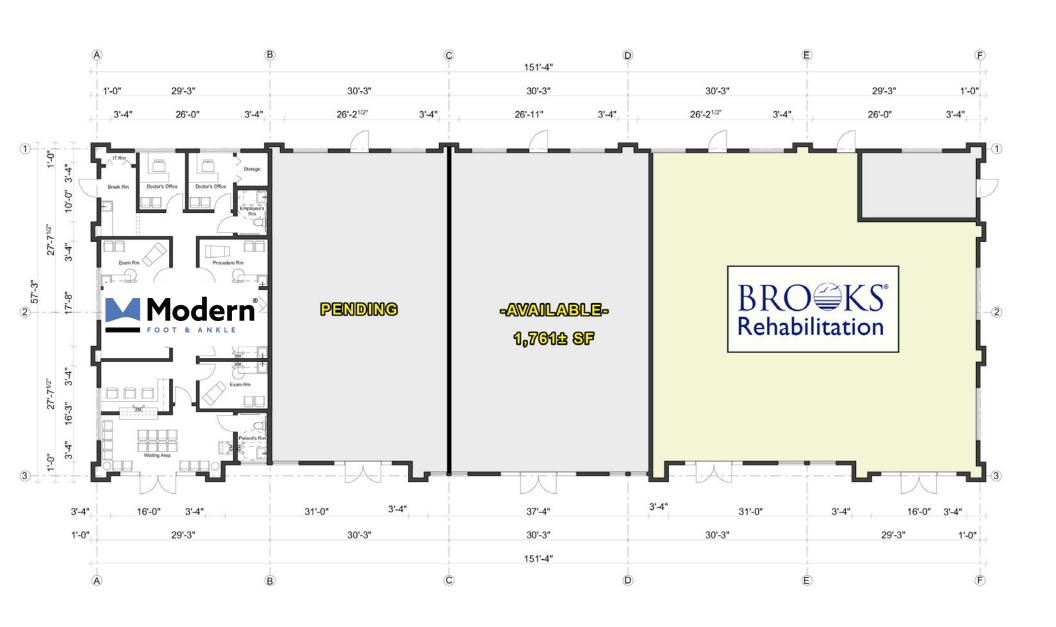

located at the signalized intersection of Maguire Rd and Moore Rd, providing unparalleled accessibility.
- ✓ \$35 PSF NNN

## **KEY ACCESS POINTS**





### **TRADE AREA DEMOGRAPHICS**



DOCTOR PHILLIPS

VINELAND

Cypress

Golf

BAY LAKE



Commercial Real Estate Solutions®







47,125

DEMOGRAPHIC OVERVIEW

**GENERATION** 

**POPULATION BY** 

WILLIAMSBURG

Population

16,330 Households

2.88

Average HH Size



\$105,556

Median HH Income



40.2

Median Age



7,135

Population 65+



3.8%

Greatest Gen: Born 1945/Earlier



17.7%

Baby Boomer:

23.1%

Generation X: Born 1946 to 1964 Born 1965 to 1980



23.6%

Millenial: Born 1981 to 1998



23.6%

Generation Z: Born 1999 to 2016



8.2%

Alpha: Born 2017 to Present



# STRATEGIC MARKET POSITIONING





## LEASING OPPORTUNITIES





## NORTHEAST BIRD'S EYE VIEW





#### **Contact Us**

**Anthony Bernabe** 

(407) 634-2813 | abernabe@equity.net

**Jordan Characo** 

(407) 634-4428 | jcharaco@equity.net

**Erica Atterbury** 

(407) 634-2814 | eatterbury@equity.net