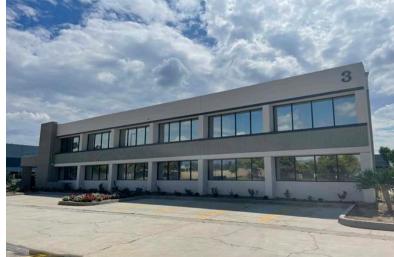

#### FREESTANDING INDUSTRIAL/FLEX BUILDING - CORPORATE IDENTITY & PRIME LOCATION

### SPECTRUM PLAZA

**3 WHATNEY** | IRVINE SPECTRUM | ±29,216 SQUARE FEET | **\$10,000,000** 

DAVE SMITH
SENIOR VICE PRESIDENT
LICENSE ID# 01195186
949.790.3134
DSMITH@I FEIRVINE COM

MATT FRYER SENIOR VICE PRESIDENT LICENSE ID# 01333079 949.790.3122 MFRYER@LEEIRVINE.COM

#### PROPERTY OVERVIEW

- · High Image Two-Story Free-Standing Flex/R&D Building
- ±29,216 Square Feet (Divisible) with Secured Gated Yard
- First (1st) Floor:
  - ±12,082 SF Office & ±7,000 SF Warehouse
  - Warehouse is Expandable by ±3,000 SF
- Second (2nd) Floor:
  - ±10,134 SF Office
- Ground Level Loading Doors: Five (5) 12 x 12
- Power: ±1600 AMPS 277/480 V 3 Phase, 4 Wire (Tenant to Verify)
- · Clear Height: ±24 Feet
- Land Size: ±1.5 Acres
- Zoning: GI 5.4
- Construction: Reinforced Concrete
- Fully Sprinklered
- · Drive Around Building w/ Secure Gating
- Prime South OC Irvine Spectrum Location
- Ideal Corporate Headquarters
- Built in 1982
- · Recently Renovated Roof & Creative Office on Second Floor
- Skylights Throughout Warehouse
- Flexible Layout & Extensive Window Line
- Building Top & Monument Signage w/ Street Frontage
- Free Surface Parking (3:1,000 SF) 83 Stalls (4 Handicap Stalls)
- Close Proximity to the Irvine Spectrum Center & Numerous Retail Amenities
- · Situated Near New High End Residential/Multi-Family Developments
- Immediate Access to the 5, 405, 73 & 133 FWYS
- ASKING PRICE: \$10,000,000 (\$342.28 PSF)
- ASKING RATE: \$1.50 NNN (NETS=\$0.22 PSF)