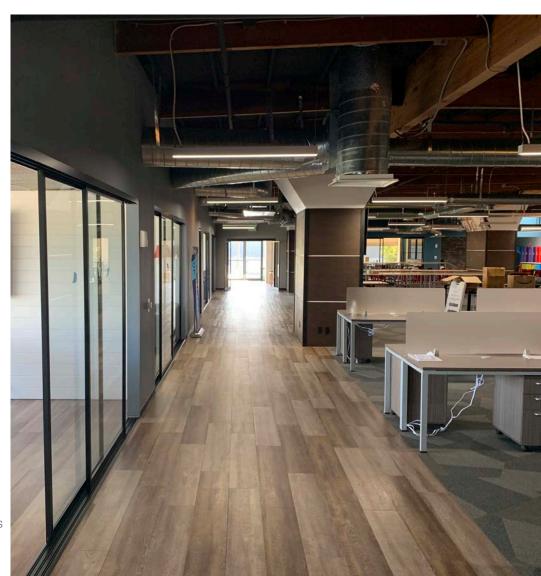

rify)
- · Clear Height: ±24 Feet
- Land Size: ±1.5 Acres
- Zoning: GI 5.4
- Construction: Reinforced Concrete
- Fully Sprinklered
- · Drive Around Building w/ Secure Gating
- Prime South OC Irvine Spectrum Location
- Ideal Corporate Headquarters
- Built in 1982
- · Recently Renovated Roof & Creative Office on Second Floor
- Skylights Throughout Warehouse
- Flexible Layout & Extensive Window Line
- Building Top & Monument Signage w/ Street Frontage
- Free Surface Parking (3:1,000 SF) 83 Stalls (4 Handicap Stalls)
- Close Proximity to the Irvine Spectrum Center & Numerous Retail Amenities
- · Situated Near New High End Residential/Multi-Family Developments
- Immediate Access to the 5, 405, 73 & 133 FWYS
- ASKING PRICE: \$10,000,000 (\$342.28 PSF)
- ASKING RATE: \$1.50 NNN (NETS=\$0.22 PSF)





DAVE SMITH
SENIOR VICE PRESIDENT
LICENSE ID# 01195186
949.790.3134
DSMITH@LEEIRVINE.COM

MATT FRYER
SENIOR VICE PRESIDENT
LICENSE ID# 01333079
949.790.3122
MFRYER@LEEIRVINE.COM

FLOOR PLAN STORAGE -----12X12 GL ¥IIII 12X12 RECEPTION WAREHOUSE ±7,000 SF SECOND FLOOR ±10,134 SF/ WAREHOUSE EXPANDABLE ±3,000 SF OFFICE ±12,000 SF FIRST FLOOR

3 Whatney

IRVINE SPECTRUM, CALIFORNIA



±19,082 SF (12,000 SF OFFICE/7,000 SF WAREHOUSE)

DAVE SMITH
SENIOR VICE PRESIDENT
LICENSE ID# 01195186
949.790.3134
DSMITH@LEEIRVINE.COM

MATT FRYER
SENIOR VICE PRESIDENT
LICENSE ID# 01333079
949.790.3122
MFRYER@LEEIRVINE.COM



# INTERIOR OFFICE IMAGES















## **EXTERIOR & WAREHOUSE IMAGES**



















DAVE SMITH
SENIOR VICE PRESIDENT
LICENSE ID# 01195186
949.790.3134
DSMITH@LEEIRVINE.COM

M