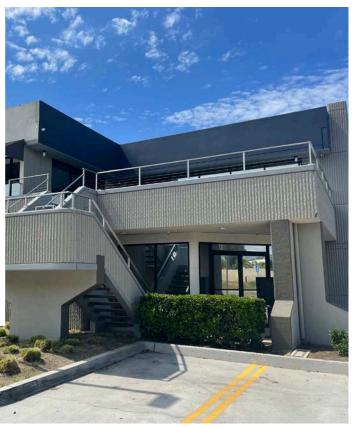

## **EXTERIOR & WAREHOUSE IMAGES**

DAVE SMITH
SENIOR VICE PRESIDENT
LICENSE ID# 01195186
949.790.3134
DSMITH@LEEIRVINE.COM

MATT FRYER
SENIOR VICE PRESIDENT
LICENSE ID# 01333079
949.790.3122
MFRYER@LEEIRVINE.COM

#### PROPERTY OVERVIEW

- · High Image Two-Story Free-Standing Flex/R&D Building
- ±29,216 Square Feet (Divisible) with Secured Gated Yard
- First (1st) Floor:
  - ±12,082 SF Office & ±7,000 SF Warehouse
  - Warehouse is Expandable by ±3,000 SF
- Second (2nd) Floor:
  - ±10,134 SF Office
- Ground Level Loading Doors: Five (5) 12 x 12
- Power: ±1600 AMPS 277/480 V 3 Phase, 4 Wire (Tenant to Verify)
- · Clear Height: ±24 Feet
- Land Size: ±1.5 Acres
- Zoning: GI 5.4
- Construction: Reinforced Concrete
- Fully Sprinklered
- · Drive Around Building w/ Secure Gating
- Prime South OC Irvine Spectrum Location
- Ideal Corporate Headquarters
- Built in 1982
- · Recently Renovated Roof & Creative Office on Second Floor
- Skylights Throughout Warehouse
- Flexible Layout & Extensive Window Line
- Building Top & Monument Signage w/ Street Frontage
- Free Surface Parking (3:1,000 SF) 83 Stalls (4 Handicap Stalls)
- Close Proximity to the Irvine Spectrum Center & Numerous Retail Amenities
- · Situated Near New High End Residential/Multi-Family Developments
- Immediate Access to the 5, 405, 73 & 133 FWYS
- ASKING PRICE: \$10,000,000 (\$342.28 PSF)
- ASKING RATE: \$1.50 NNN (NETS=\$0.22 PSF)