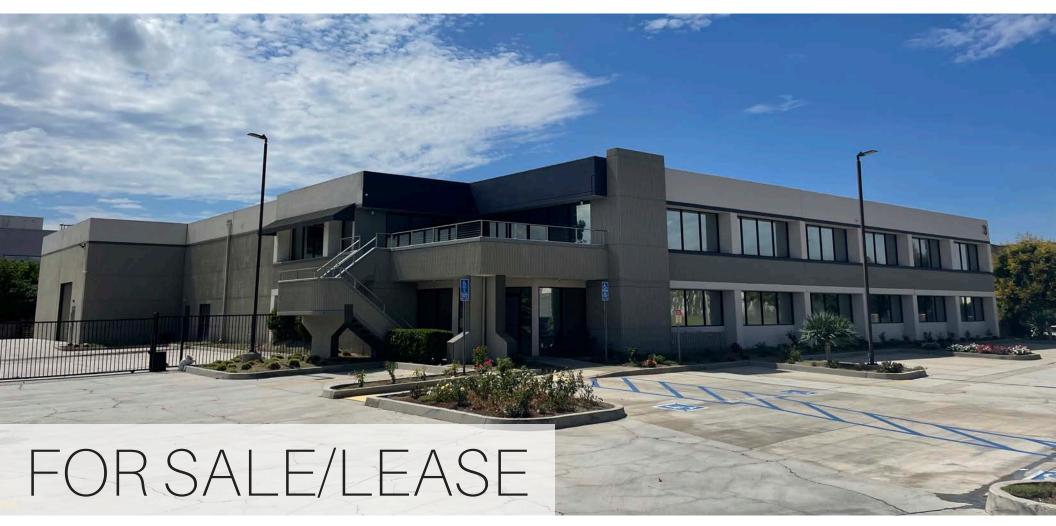

#### FREESTANDING INDUSTRIAL/FLEX BUILDING - CORPORATE IDENTITY & PRIME LOCATION

### SPECTRUM PLAZA

**3 WHATNEY** | IRVINE SPECTRUM | ±29,216 SQUARE FEET | **\$10,000,000** 

DAVE SMITH
SENIOR VICE PRESIDENT
LICENSE ID# 01195186
949.790.3134
DSMITH@I FEIRVINE COM

MATT FRYER SENIOR VICE PRESIDENT LICENSE ID# 01333079 949.790.3122 MFRYER@LEEIRVINE.COM

#### PROPERTY OVERVIEW

- · High Image Two-Story Free-Standing Flex/R&D Building
- ±29,216 Square Feet (Divisible) with Secured Gated Yard
- First (1st) Floor:
  - ±12,082 SF Office & ±7,000 SF Warehouse
  - Warehouse is Expandable by ±3,000 SF
- Second (2nd) Floor:
  - ±10,134 SF Office
- Ground Level Loading Doors: Five (5) 12 x 12
- Power: ±1600 AMPS 277/480 V 3 Phase, 4 Wire (Tenant to Verify)
- · Clear Height: ±24 Feet
- Land Size: ±1.5 Acres
- Zoning: GI 5.4
- Construction: Reinforced Concrete
- Fully Sprinklered
- · Drive Around Building w/ Secure Gating
- Prime South OC Irvine Spectrum Location
- Ideal Corporate Headquarters
- Built in 1982
- · Recently Renovated Roof & Creative Office on Second Floor
- Skylights Throughout Warehouse
- Flexible Layout & Extensive Window Line
- Building Top & Monument Signage w/ Street Frontage
- Free Surface Parking (3:1,000 SF) 83 Stalls (4 Handicap Stalls)
- Close Proximity to the Irvine Spectrum Center & Numerous Retail Amenities
- · Situated Near New High End Residential/Multi-Family Developments
- Immediate Access to the 5, 405, 73 & 133 FWYS
- ASKING PRICE: \$10,000,000 (\$342.28 PSF)
- ASKING RATE: \$1.50 NNN (NETS=\$0.22 PSF)