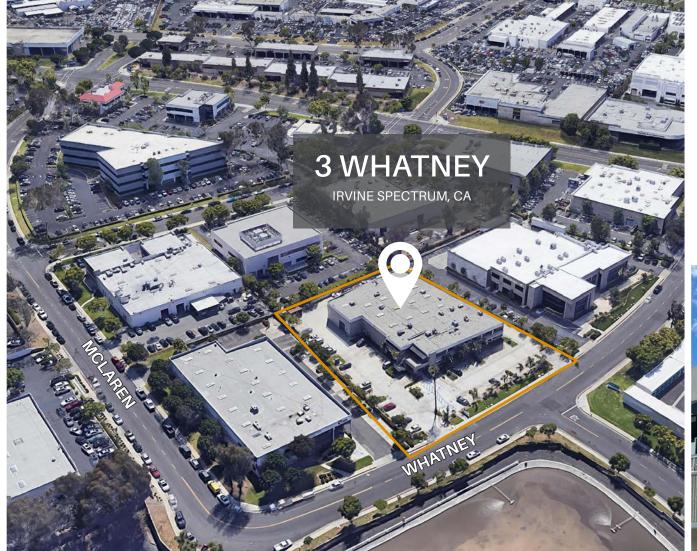

#### PROPERTY OVERVIEW

- · High Image Two-Story Free-Standing Flex/R&D Building
- ±29,216 Square Feet (Divisible) with Secured Gated Yard
- First (1st) Floor:
  - ±12,082 SF Office & ±7,000 SF Warehouse
  - Warehouse is Expandable by ±3,000 SF
- Second (2nd) Floor:
  - ±10,134 SF Office
- Ground Level Loading Doors: Five (5) 12 x 12
- Power: ±1600 AMPS 277/480 V 3 Phase, 4 Wire (Tenant to Verify)
- · Clear Height: ±24 Feet
- Land Size: ±1.5 Acres
- Zoning: GI 5.4
- Construction: Reinforced Concrete
- Fully Sprinklered
- · Drive Around Building w/ Secure Gating
- Prime South OC Irvine Spectrum Location
- Ideal Corporate Headquarters
- Built in 1982
- · Recently Renovated Roof & Creative Office on Second Floor
- Skylights Throughout Warehouse
- Flexible Layout & Extensive Window Line
- Building Top & Monument Signage w/ Street Frontage
- Free Surface Parking (3:1,000 SF) 83 Stalls (4 Handicap Stalls)
- Close Proximity to the Irvine Spectrum Center & Numerous Retail Amenities
- · Situated Near New High End Residential/Multi-Family Developments
- Immediate Access to the 5, 405, 73 & 133 FWYS
- ASKING PRICE: \$10,000,000 (\$342.28 PSF)
- ASKING RATE: \$1.50 NNN (NETS=\$0.22 PSF)

3 Whatney

IRVINE SPECTRUM, CALIFORNIA

DAVE SMITH
SENIOR VICE PRESIDENT
LICENSE ID# 01195186
949.790.3134
DSMITH@LEEIRVINE.COM

MATT FRYER
SENIOR VICE PRESIDENT
LICENSE ID# 01333079
949.790.3122
MFRYER@LEEIRVINE.COM