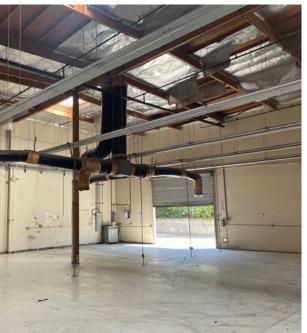

## **EXTERIOR & WAREHOUSE IMAGES**

DAVE SMITH
SENIOR VICE PRESIDENT
LICENSE ID# 01195186
949.790.3134
DSMITH@LEEIRVINE.COM

MATT FRYER
SENIOR VICE PRESIDENT
LICENSE ID# 01333079
949.790.3122
MFRYER@LEEIRVINE.COM

#### PROPERTY OVERVIEW

- · High Image Two-Story Free-Standing Flex/R&D Building
- ±29,216 Square Feet (Divisible) with Secured Gated Yard
- First (1st) Floor:
  - ±12,082 SF Office & ±7,000 SF Warehouse
  - Warehouse is Expandable by ±3,000 SF
- Second (2nd) Floor:
  - ±10,134 SF Office
- Ground Level Loading Doors: Five (5) 12 x 12
- Power: ±1600 AMPS 277/480 V 3 Phase, 4 Wire (Tenant to Verify)
- · Clear Height: ±24 Feet
- Land Size: ±1.5 Acres
- Zoning: GI 5.4
- Construction: Reinforced Concrete
- Fully Sprinklered
- · Drive Around Building w/ Secure Gating
- Prime South OC Irvine Spectrum Location
- Ideal Corporate Headquarters
- Built in 1982
- · Recently Renovated Roof & Creative Office on Second Floor
- Skylights Throughout Warehouse
- Flexible Layout & Extensive Window Line
- Building Top & Monument Signage w/ Street Frontage
- Free Surface Parking (3:1,000 SF) 83 Stalls (4 Handicap Stalls)
- Close Proximity to the Irvine Spectrum Center & Numerous Retail Amenities
- · Situated Near New High End Residential/Multi-Family Developments
- Immediate Access to the 5, 405, 73 & 133 FWYS
- ASKING PRICE: \$10,000,000 (\$342.28 PSF)
- ASKING RATE: \$1.50 NNN (NETS=\$0.22 PSF)