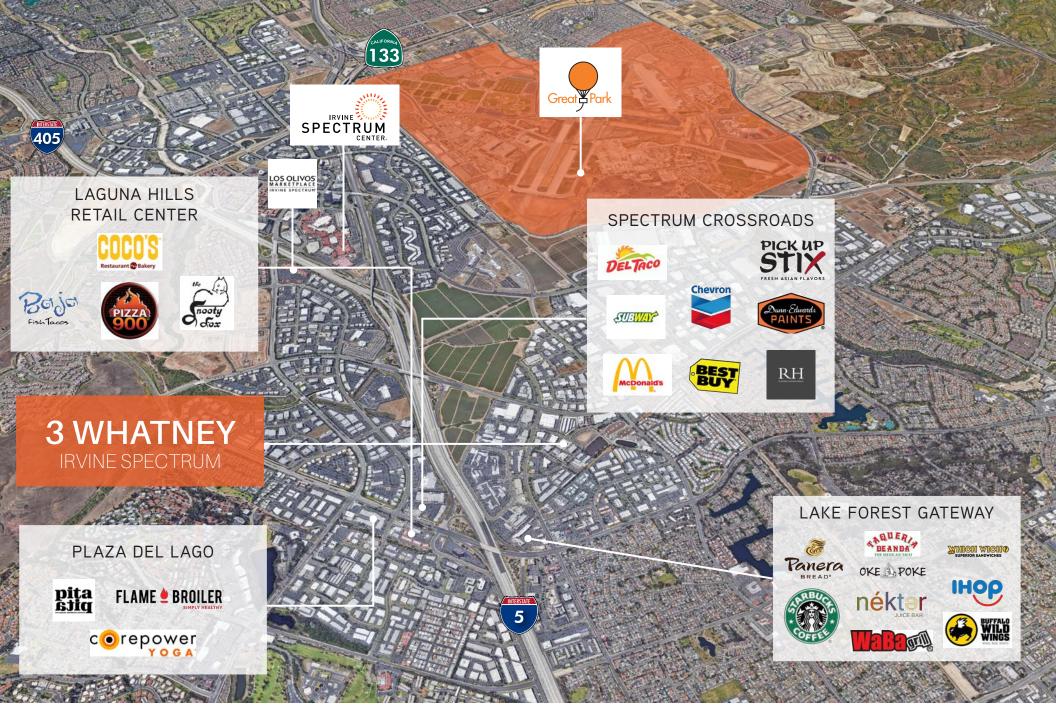

#### PROPERTY OVERVIEW

- · High Image Two-Story Free-Standing Flex/R&D Building
- ±29,216 Square Feet (Divisible) with Secured Gated Yard
- First (1st) Floor:
  - ±12,082 SF Office & ±7,000 SF Warehouse
  - Warehouse is Expandable by ±3,000 SF
- Second (2nd) Floor:
  - ±10,134 SF Office
- Ground Level Loading Doors: Five (5) 12 x 12
- Power: ±1600 AMPS 277/480 V 3 Phase, 4 Wire (Tenant to Verify)
- · Clear Height: ±24 Feet
- Land Size: ±1.5 Acres
- Zoning: GI 5.4
- Construction: Reinforced Concrete
- Fully Sprinklered
- · Drive Around Building w/ Secure Gating
- Prime South OC Irvine Spectrum Location
- Ideal Corporate Headquarters
- Built in 1982
- · Recently Renovated Roof & Creative Office on Second Floor
- Skylights Throughout Warehouse
- Flexible Layout & Extensive Window Line
- Building Top & Monument Signage w/ Street Frontage
- Free Surface Parking (3:1,000 SF) 83 Stalls (4 Handicap Stalls)
- Close Proximity to the Irvine Spectrum Center & Numerous Retail Amenities
- · Situated Near New High End Residential/Multi-Family Developments
- Immediate Access to the 5, 405, 73 & 133 FWYS
- ASKING PRICE: \$10,000,000 (\$342.28 PSF)
- ASKING RATE: \$1.50 NNN (NETS=\$0.22 PSF)