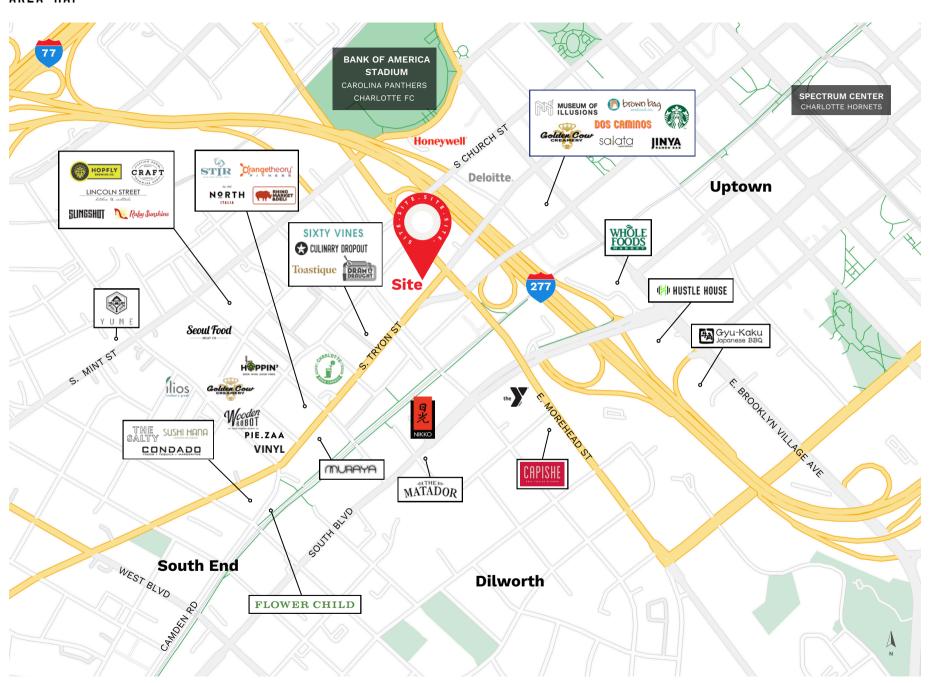

## 101 W. Morehead Street

Charlotte, NC 28202

Located on the ground level of The Crown of Queen City apartment building, this 926 SF second-generation coffee space is ready for immediate use. Positioned at the highly visible corner of S. Tryon St. and W. Morehead St., it offers convenient access to both South End and Uptown Charlotte. Perfect for capturing foot traffic from nearby residents, professionals, and commuters, this space is a unique opportunity to establish a thriving café in one of Charlotte's most dynamic areas.

101 W. Morehead St, Charlotte, NC 28202

| Space Available    | 926 SF                                                                                                                                                                                                                                                                                       |
|--------------------|----------------------------------------------------------------------------------------------------------------------------------------------------------------------------------------------------------------------------------------------------------------------------------------------|
| Delivery Condition | 2nd Generation Coffee Shop                                                                                                                                                                                                                                                                   |
| Target Use         | Retail/Coffee                                                                                                                                                                                                                                                                                |
| Site Features      | <ul> <li>Turnkey space</li> <li>To-go window</li> <li>Located below 260 apartments</li> <li>High visibility corner location</li> <li>Two blocks from Carson Light Rail Station</li> <li>25,000 VPD on W. Morehead Street</li> <li>Easy access from South End, Uptown and Dilworth</li> </ul> |