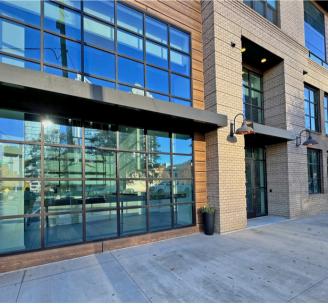

101 W. Morehead St, Charlotte, NC 28202

| Space Available    | 926 SF                                                                                                                                                                                                                                                                                       |
|--------------------|----------------------------------------------------------------------------------------------------------------------------------------------------------------------------------------------------------------------------------------------------------------------------------------------|
| Delivery Condition | 2nd Generation Coffee Shop                                                                                                                                                                                                                                                                   |
| Target Use         | Retail/Coffee                                                                                                                                                                                                                                                                                |
| Site Features      | <ul> <li>Turnkey space</li> <li>To-go window</li> <li>Located below 260 apartments</li> <li>High visibility corner location</li> <li>Two blocks from Carson Light Rail Station</li> <li>25,000 VPD on W. Morehead Street</li> <li>Easy access from South End, Uptown and Dilworth</li> </ul> |