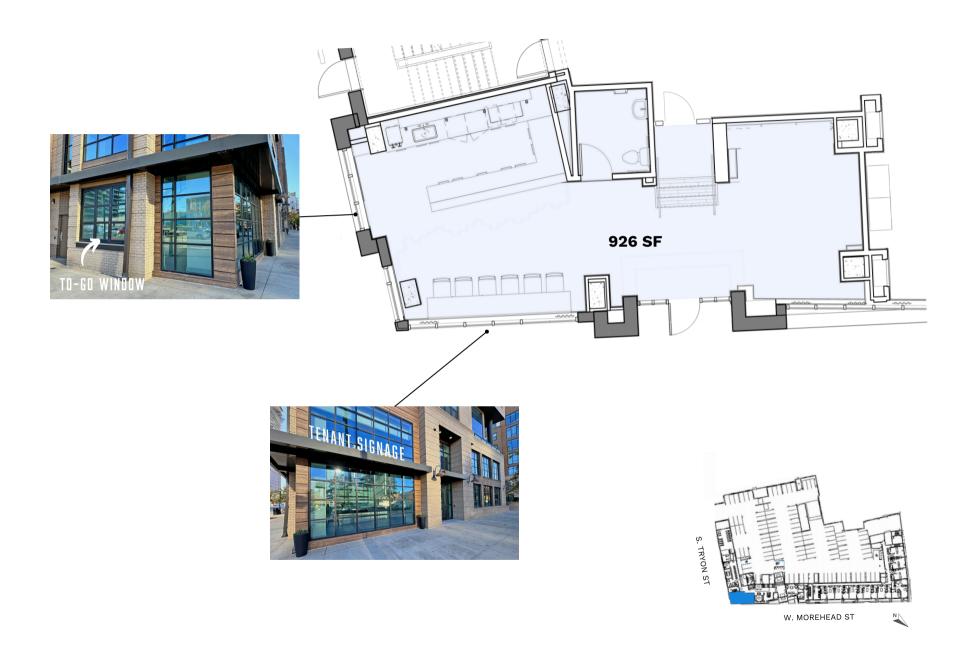

## 101 W. Morehead Street

Charlotte, NC 28202

Located on the ground level of The Crown of Queen City apartment building, this 926 SF second-generation coffee space is ready for immediate use. Positioned at the highly visible corner of S. Tryon St. and W. Morehead St., it offers convenient access to both South End and Uptown Charlotte. Perfect for capturing foot traffic from nearby residents, professionals, and commuters, this space is a unique opportunity to establish a thriving café in one of Charlotte's most dynamic areas.

101 W. Morehead St, Charlotte, NC 28202

| Space Available    | 926 SF                                                                                                                                                                                                                                                                                       |
|--------------------|----------------------------------------------------------------------------------------------------------------------------------------------------------------------------------------------------------------------------------------------------------------------------------------------|
| Delivery Condition | 2nd Generation Coffee Shop                                                                                                                                                                                                                                                                   |
| Target Use         | Retail/Coffee                                                                                                                                                                                                                                                                                |
| Site Features      | <ul> <li>Turnkey space</li> <li>To-go window</li> <li>Located below 260 apartments</li> <li>High visibility corner location</li> <li>Two blocks from Carson Light Rail Station</li> <li>25,000 VPD on W. Morehead Street</li> <li>Easy access from South End, Uptown and Dilworth</li> </ul> |