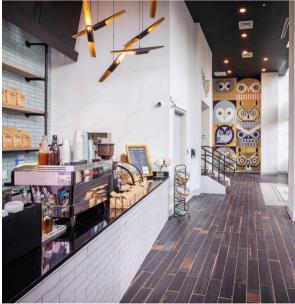

101 W. Morehead St, Charlotte, NC 28202

| Space Available    | 926 SF                                                                                                                                                                                                                                                                                       |
|--------------------|----------------------------------------------------------------------------------------------------------------------------------------------------------------------------------------------------------------------------------------------------------------------------------------------|
| Delivery Condition | 2nd Generation Coffee Shop                                                                                                                                                                                                                                                                   |
| Target Use         | Retail/Coffee                                                                                                                                                                                                                                                                                |
| Site Features      | <ul> <li>Turnkey space</li> <li>To-go window</li> <li>Located below 260 apartments</li> <li>High visibility corner location</li> <li>Two blocks from Carson Light Rail Station</li> <li>25,000 VPD on W. Morehead Street</li> <li>Easy access from South End, Uptown and Dilworth</li> </ul> |