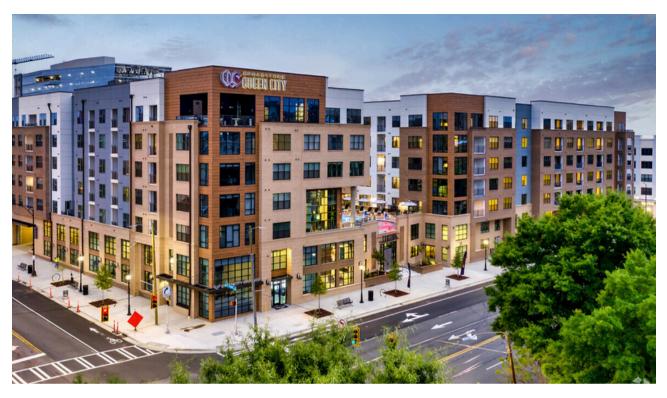

## 101 W. Morehead Street

Charlotte, NC 28202

Located on the ground level of The Crown of Queen City apartment building, this 926 SF second-generation coffee space is ready for immediate use. Positioned at the highly visible corner of S. Tryon St. and W. Morehead St., it offers convenient access to both South End and Uptown Charlotte. Perfect for capturing foot traffic from nearby residents, professionals, and commuters, this space is a unique opportunity to establish a thriving café in one of Charlotte's most dynamic areas.