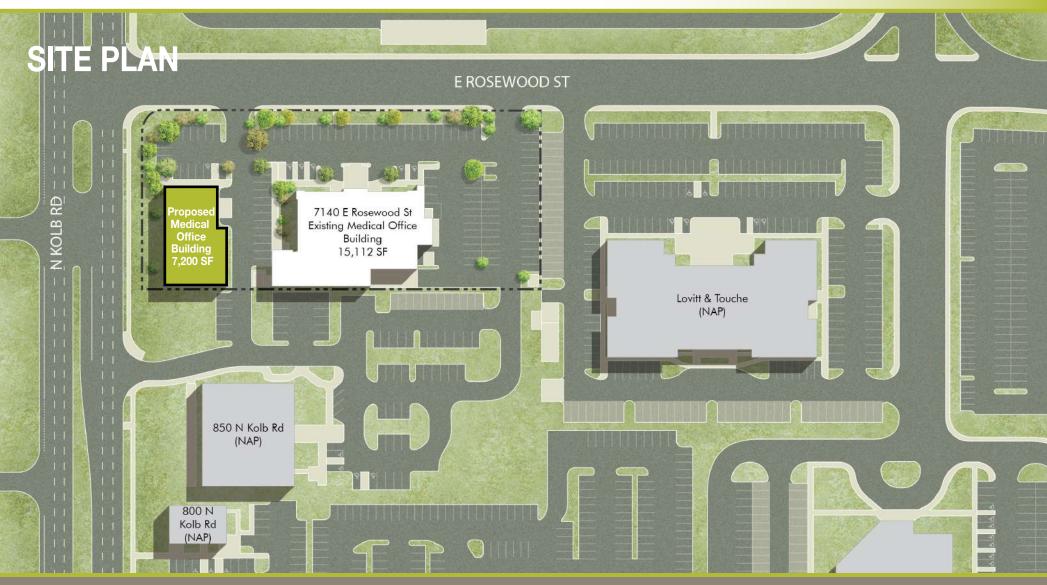

#### **FEATURES:**

- Build-to-Suit "Shell" Building Designed to User Requirements
- Convenient Eastside location
   with cross-easement parking
- Outstanding signage and visibility
- City of Tucson: CD Zoning

#### For Sale Land "Shovel Ready" Site for Sale: \$599,000 (\$83 per Bldg. SF)

 For Sale Building Build-to-Suit "Shell" Building: Sale: \$1,422,000 (\$197.50 per SF)

#### For Lease \$24.00 NNN (including \$60 SF Improvement Allowance)