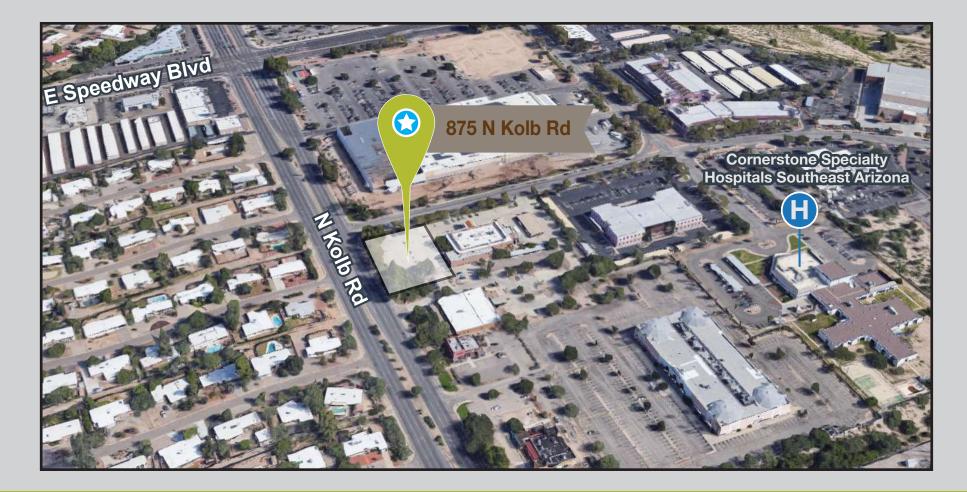

### Office and Medical Building Site for Sale





## Office and Medical Building Site for Sale

#### **FEATURES:**

- Build-to-Suit "Shell" Building Designed to User Requirements
- Convenient Eastside location
   with cross-easement parking
- Outstanding signage and visibility
- City of Tucson: CD Zoning

#### For Sale Land "Shovel Ready" Site for Sale: \$599,000 (\$83 per Bldg. SF)

 For Sale Building Build-to-Suit "Shell" Building: Sale: \$1,422,000 (\$197.50 per SF)

#### For Lease \$24.00 NNN (including \$60 SF Improvement Allowance)





## Office and Medical Building Site for Sale

#### **BIRD'S EYE-VIEW:**





## Office and Medical Building Site for Sale





## Office and Medical Building Site for Sale