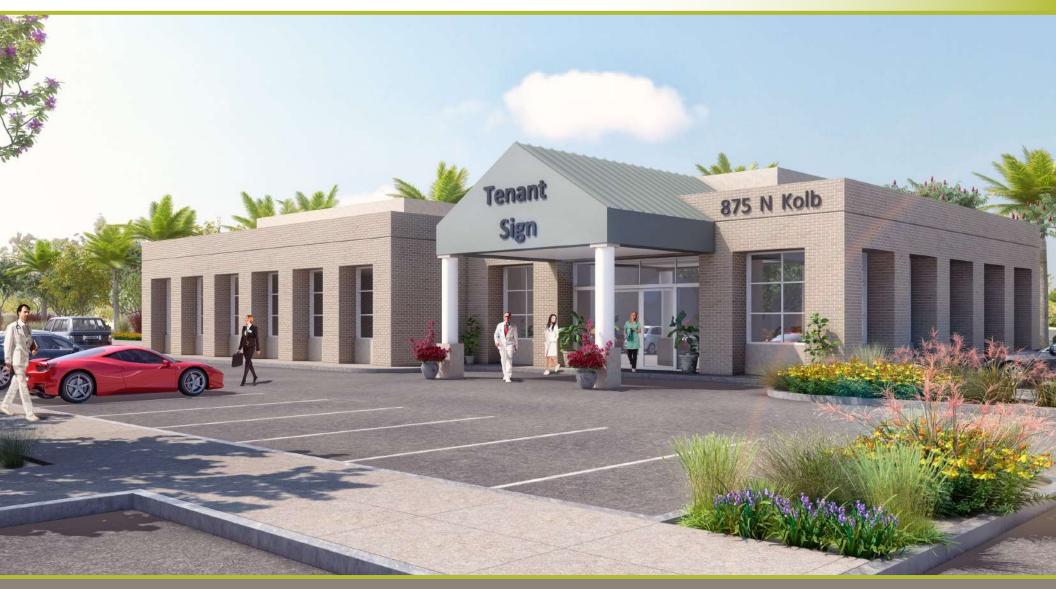

#### **FEATURES:**

- Build-to-Suit "Shell" Building Designed to User Requirements
- Convenient Eastside location
   with cross-easement parking
- Outstanding signage and visibility
- City of Tucson: CD Zoning

#### For Sale Land "Shovel Ready" Site for Sale: \$599,000 (\$83 per Bldg. SF)

 For Sale Building Build-to-Suit "Shell" Building: Sale: \$1,422,000 (\$197.50 per SF)

#### For Lease \$24.00 NNN (including \$60 SF Improvement Allowance)