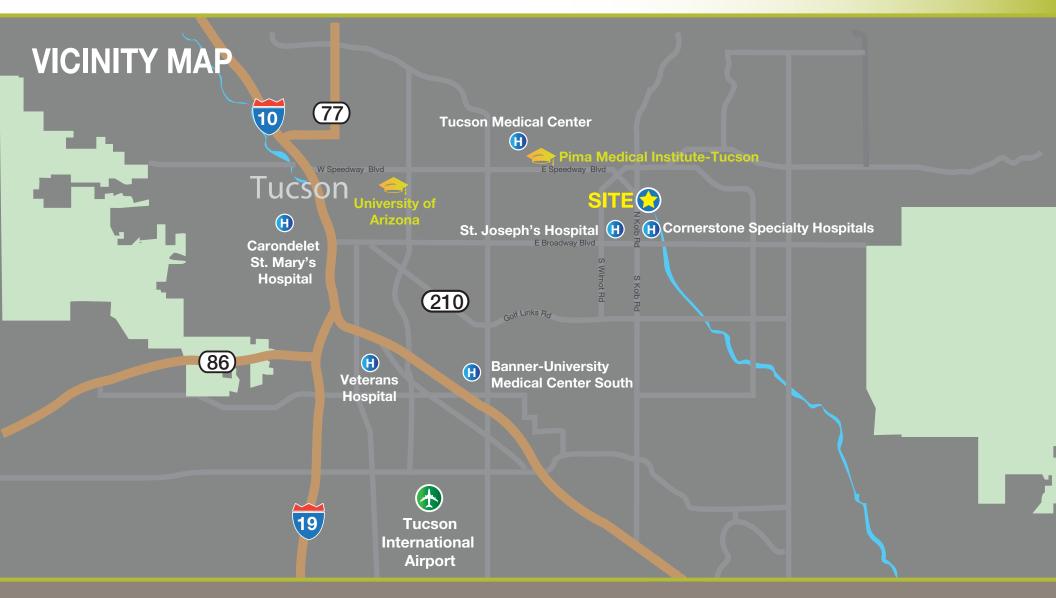

### Office and Medical Building Site for Sale





## Office and Medical Building Site for Sale

#### **FEATURES:**

- Build-to-Suit "Shell" Building Designed to User Requirements
- Convenient Eastside location
   with cross-easement parking
- Outstanding signage and visibility
- City of Tucson: CD Zoning

#### For Sale Land "Shovel Ready" Site for Sale: \$599,000 (\$83 per Bldg. SF)

 For Sale Building Build-to-Suit "Shell" Building: Sale: \$1,422,000 (\$197.50 per SF)

#### For Lease \$24.00 NNN (including \$60 SF Improvement Allowance)





## Office and Medical Building Site for Sale

#### **BIRD'S EYE-VIEW:**





## Office and Medical Building Site for Sale





## Office and Medical Building Site for Sale