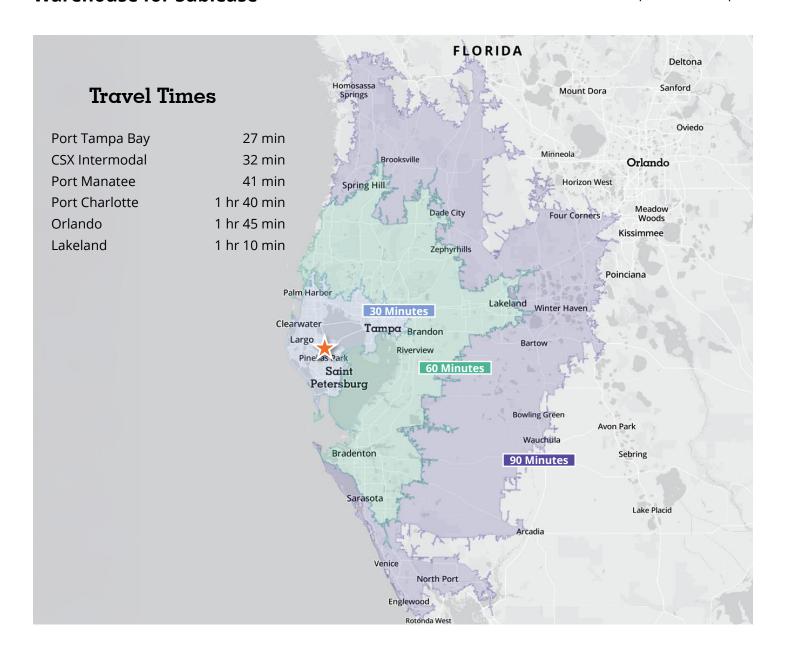

## 19,500 SF Industrial Warehouse

- 19,500 SF on a 1 acre lot, fully fenced
- Three (3) drive-in doors (10' w x 15' h)
- Includes showroom space
- Built in 1981
- 35 minute drive to Port of Tampa Bay
- 13 minute drive to St Pete-Clearwater International Airport
- In close proximity to US Hwy 19 and I-275
- Sublease term through 6/30/2029