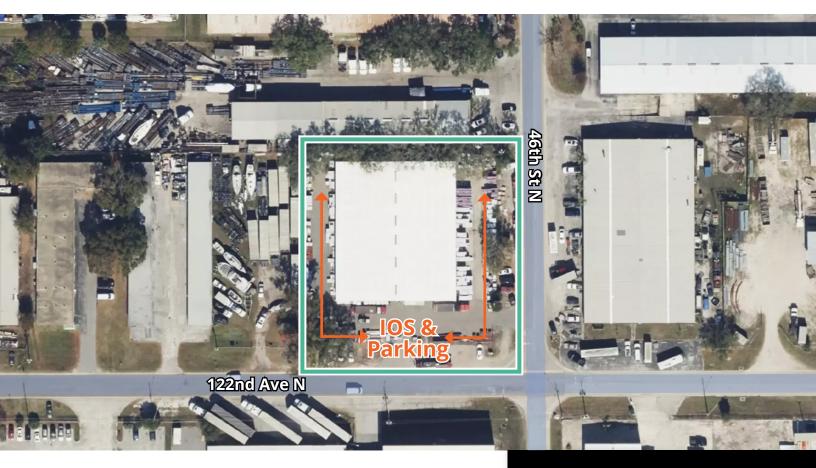

## **Warehouse for Sublease**

Industrial Warehouse/Showroom 4625 122nd Ave North Clearwater, FL 33762

## 19,500 SF Industrial Warehouse

- 19,500 SF on a 1 acre lot, fully fenced
- Three (3) drive-in doors (10' w x 15' h)
- Includes showroom space
- Built in 1981
- 35 minute drive to Port of Tampa Bay
- 13 minute drive to St Pete-Clearwater International Airport
- In close proximity to US Hwy 19 and I-275
- Sublease term through 6/30/2029

\*Current tenant working on capital improvements. Anticipated Completion: February 1, 2025