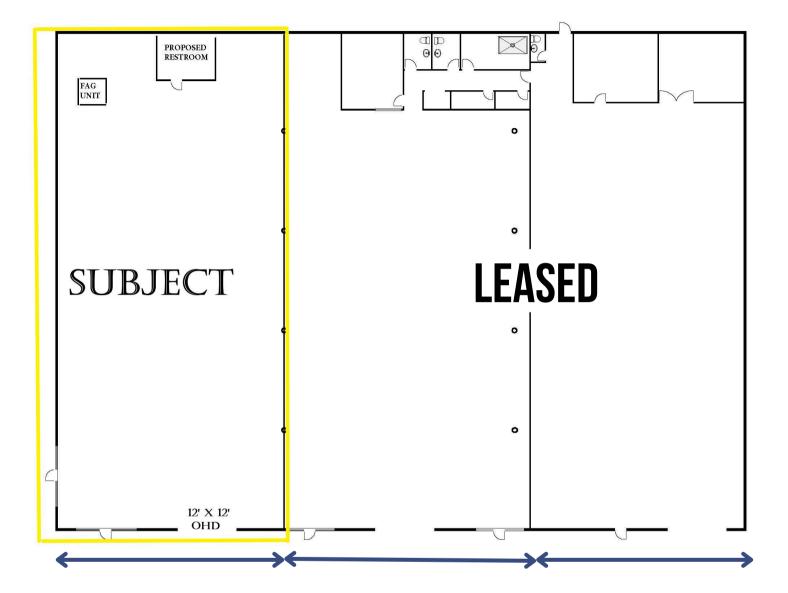

# 18909 E APPLEWAY SPOKANE VALLEY WA

+/- 4,800 SF

12' X 12' OHD

- 12'-15' CLEAR SPAN
- 3-PHASE ELECTRIC AVAILABLE
- RESTROOMS & FORCED AIR GAS HEAT TO BE DEVELOPED

## **18909 E APPLEWAY**