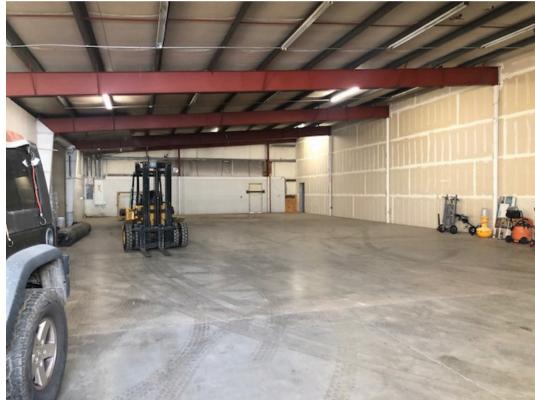

# 18909 E APPLEWAY SPOKANE VALLEY WA

+/- 4,800 SF

12' X 12' OHD

- 12'-15' CLEAR SPAN
- 3-PHASE ELECTRIC AVAILABLE
- RESTROOMS & FORCED AIR GAS HEAT TO BE DEVELOPED