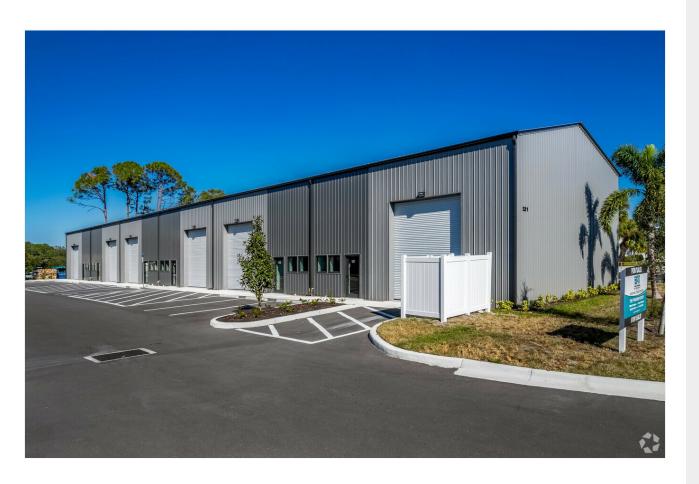

2209-2211 Whitfield Park Loop, Sarasota, FL 34243

Price: \$408,000 - \$439,000

This recently built industrial condo property as of September 2024 is located on Whitfield Loop in Sarasota, Florida, close to Lakewood Ranch and I-75. Each unit will feature 20' clear height, a private office, reception room upon entry, and a 12 X 14 roll up door. In addition to the 18 parking spots on property, there is street parking as well.

2209-2211 Whitfield Park Loop, Sarasota, FL 34243

This newly constructed warehouse was built in September 2024, making it the most recent build in the industrial park.

Each unit includes a private restroom, private office, reception room, air conditioning, high ceilings, and an oversized roll up door.

In addition to 18 parking spots, there is street parking close by.

It has a great location, nearby Lakewood Ranch, Sarasota International Airport, and I-75.

Dawn Frandsen dawnf.florida@gmail.com (941) 600-9629

#### Property Photos

Loading Docks **Building Photo** 

2209-2211 Whitfield Park Loop, Sarasota, FL 34243