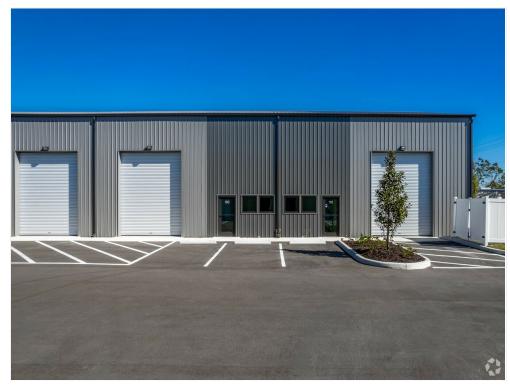

2209-2211 Whitfield Park Loop, Sarasota, FL 34243

This newly constructed warehouse was built in September 2024, making it the most recent build in the industrial park.

Each unit includes a private restroom, private office, reception room, air conditioning, high ceilings, and an oversized roll up door.

In addition to 18 parking spots, there is street parking close by.

It has a great location, nearby Lakewood Ranch, Sarasota International Airport, and I-75.

Dawn Frandsen dawnf.florida@gmail.com (941) 600-9629

#### Property Photos

Loading Docks **Building Photo** 

2209-2211 Whitfield Park Loop, Sarasota, FL 34243