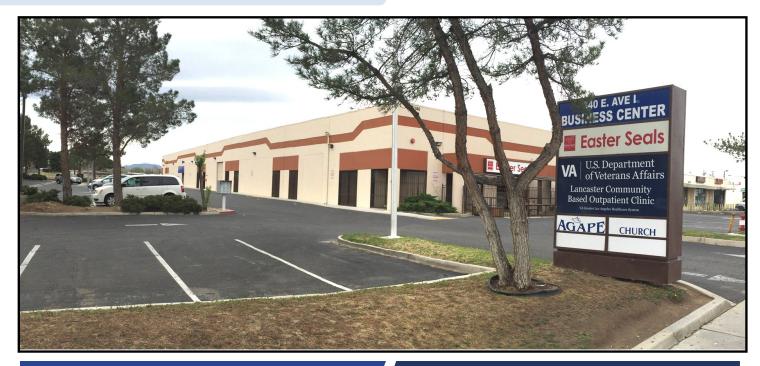

### **PROPERTY OVERVIEW**

This Business Center is across the street from the "High Desert Regional Health Center" complex that opened in 2014! The project is also home to the new, Department of Veterans Affairs Outpatient Clinic which opened in 2015. The 10,400+/- rsf end cap is available and for larger needs, the contiguous units could be combined to offer a total of 15,600sf! parking and visibility on Avenue I which offers an ADT of 21,200!

### **PROPERTY DETAILS**

**BLDG SIZE:** 27,592+/- rsf

**AVAILABLE:** 

#101 10,400+/-rsf - \$8,320/mo

#405/406------LEASEDrsf---\$2,340/mo

#117/118 2,600+/-rsf - \$2,340/mo

**Modified Gross LEASE TYPE:** 

YEAR BUILT: 1988