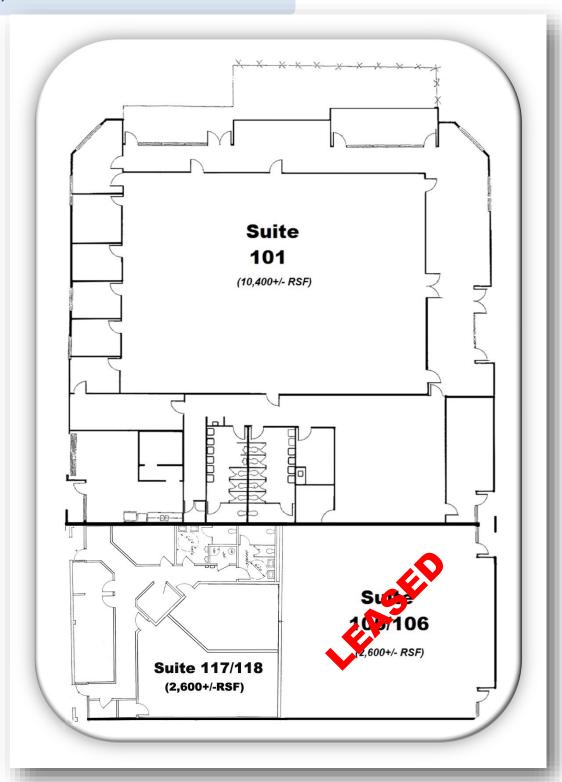

### **PROPERTY OVERVIEW**

This Business Center is across the street from the "High Desert Regional Health Center" complex that opened in 2014! The project is also home to the new, Department of Veterans Affairs Outpatient Clinic which opened in 2015. The 10,400+/- rsf end cap is available and for larger needs, the contiguous units could be combined to offer a total of 15,600sf! parking and visibility on Avenue I which offers an ADT of 21,200!

### **PROPERTY DETAILS**

**BLDG SIZE:** 27,592+/- rsf

**AVAILABLE:** 

#101 10,400+/-rsf - \$8,320/mo

#405/406------LEASEDrsf---\$2,340/mo

#117/118 2,600+/-rsf - \$2,340/mo

**Modified Gross LEASE TYPE:** 

YEAR BUILT: 1988