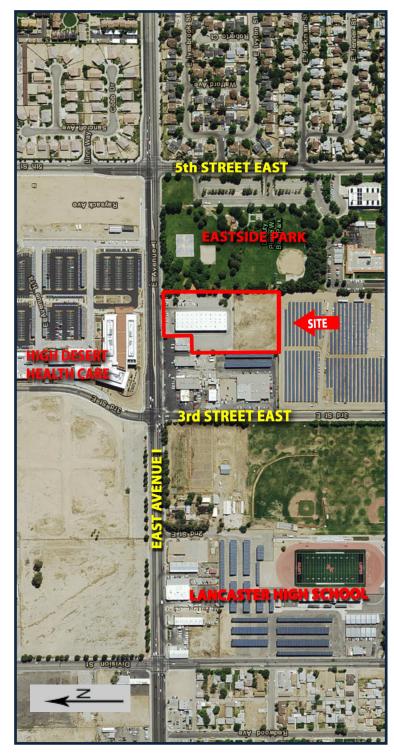

### **PROPERTY OVERVIEW**

This Business Center is across the street from the "High Desert Regional Health Center" complex that opened in 2014! The project is also home to the new, Department of Veterans Affairs Outpatient Clinic which opened in 2015. The 10,400+/- rsf end cap is available and for larger needs, the contiguous units could be combined to offer a total of 15,600sf! parking and visibility on Avenue I which offers an ADT of 21,200!