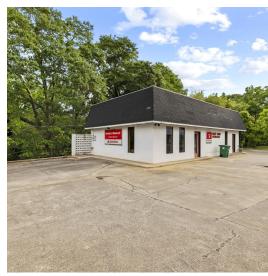

#### **PROPERTY DESCRIPTION**

Prime Realty Commercial Division is proud to present the opportunity to lease retail or office location in the quickly growing town of Williamston, SC. This property is located a 20 minutes from Anderson, SC and roughly 30 minutes from Greenville, SC.

#### **PROPERTY HIGHLIGHTS**

- 1,250+/- SF
- Great corner lot on Main street in Williamston
- Ideal for small office, retail space