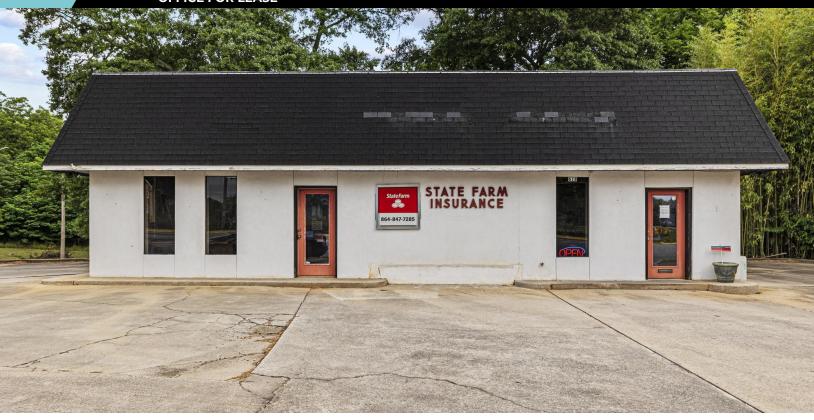

618 W Main Street, Williamston, SC 29697

#### **PROPERTY DESCRIPTION**

Prime Realty Commercial Division is proud to present the opportunity to lease retail or office location in the quickly growing town of Williamston, SC. This property is located a 20 minutes from Anderson, SC and roughly 30 minutes from Greenville, SC.

#### **PROPERTY HIGHLIGHTS**

- 1,250+/- SF
- Great corner lot on Main street in Williamston
- Ideal for small office, retail space

#### **OFFERING SUMMARY**

| Lease Rate:    | \$1,400.00 /mo (NNN) |  |
|----------------|----------------------|--|
| Available SF:  | 1,250 SF             |  |
| Building Size: | 1,250 SF             |  |